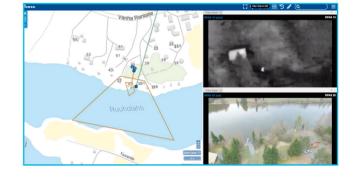

Insta Blue Aware helps organizations to collect, process and interpret the data from various data sources and transform them into a comprehensive insight of your operations. Real-time data monitoring presented with appealing visualization forms an immediate situational awareness.

## **FEATURES**

VOICE PPT
TACTICAL CHAT
TASK MANAGEMENT
TEAM LOCATIONS
SHARED SITUATION PICTURES
ONLINE AND OFFLINE MAPS
RECORDED HISTORY
LIVE VIDEO FEEDS
ALARMS