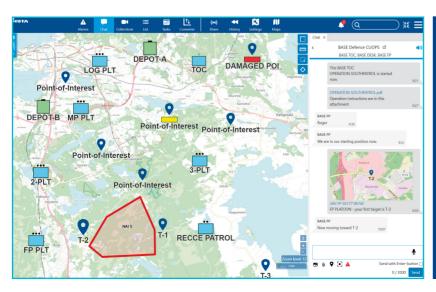

Insta Blue Aware (IBA) is a map based system which offers tools for situational awareness, task management and secure communication. It is developed for the demanding users like military, first responders, as well as cities and critical infrastructure. Insta Blue Aware helps to control unwanted situations and incidents by providing more clear situational picture and tool for effective coordination.

Insta Blue Aware helps organizations to collect, process and interpret the data from various data sources and transform them into a comprehensive insight of your operations. Real-time data monitoring presented with appealing visualization forms an immediate situational awareness.

## ENGAGE YOUR DATA WITH MULTIPLE DATA SOURCES

Multiple integration possibilities between IBA and other systems:

- Military protocols, eg. Friendly Force Information (FFI-MTF)
- Background maps and other geospatial information (WMS, WMTS)
- IBA open API
- Tailored integrations