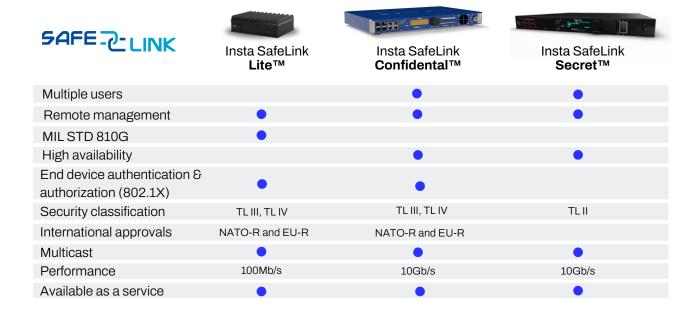

## Insta SafeLink - Product family

A scalable, highly secure VPN solution for securing critical data transfer.

Product development, production, service, and support are based in Finland.

The product family also includes comprehensive management systems for creating encryption keys, configurations, and users, and for lifecycle management (Insta SafeLink NEO and Insta SafeLink KMS).