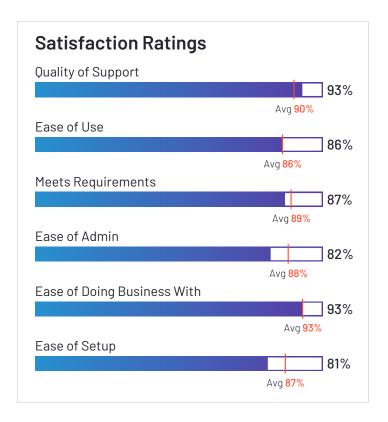

# Satisfaction Ratings for eDiscovery

G2 reviewers rated software sellers ability to satisfy their needs as shown in the table below.

|                                   | Satisf                     | action                               |                       | Satisfaction by Category |                                |                       |               | Net Promoter<br>Score (NPS) |                                                             |
|-----------------------------------|----------------------------|--------------------------------------|-----------------------|--------------------------|--------------------------------|-----------------------|---------------|-----------------------------|-------------------------------------------------------------|
|                                   | Likelihood to<br>Recommend | Product Going in<br>Right Direction? | Meets<br>Requirements | Ease of Admin            | Ease of Doing<br>Business With | Quality of<br>Support | Ease of Setup | Ease of Use                 | Net Promoter<br>Score (NPS)<br>(Range from -100<br>to +100) |
| Relativity                        | 92%                        | 85%                                  | 89%                   | 82%                      | 90%                            | 86%                   | 80%           | 86%                         | 73                                                          |
| Everlaw                           | 93%                        | 95%                                  | 94%                   | 90%                      | 95%                            | 96%                   | 90%           | 91%                         | 81                                                          |
| Logikcull                         | 94%                        | 93%                                  | 92%                   | 95%                      | 97%                            | 97%                   | 95%           | 92%                         | 81                                                          |
| DISCO eDiscovery                  | 92%                        | 92%                                  | 93%                   | 93%                      | 92%                            | 95%                   | 94%           | 96%                         | 74                                                          |
| Epiq Discovery                    | 93%                        | 93%                                  | 93%                   | 90%                      | 96%                            | 93%                   | 90%           | 90%                         | 77                                                          |
| Casepoint                         | 97%                        | 100%                                 | 94%                   | 90%                      | 98%                            | 95%                   | 94%           | 90%                         | 86                                                          |
| Exterro E-Discovery               | 88%                        | 86%                                  | 89%                   | 86%                      | 90%                            | 89%                   | 78%           | 87%                         | 56                                                          |
| Digital WarRoom                   | 93%                        | 95%                                  | 95%                   | 92%                      | 98%                            | 99%                   | 92%           | 89%                         | 75                                                          |
| Nextpoint                         | 87%                        | 88%                                  | 87%                   | 82%                      | 93%                            | 93%                   | 81%           | 86%                         | 54                                                          |
| CloudNine Review                  | 93%                        | 100%                                 | 93%                   | 91%                      | 94%                            | 97%                   | 94%           | 93%                         | 75                                                          |
| IPR0                              | 89%                        | 84%                                  | 89%                   | 94%                      | 95%                            | 93%                   | 85%           | 88%                         | 65                                                          |
| Zapproved                         | 90%                        | 91%                                  | 89%                   | 93%                      | 98%                            | 95%                   | 92%           | 94%                         | 67                                                          |
| ZyLAB ONE<br>eDiscovery           | 96%                        | 94%                                  | 95%                   | N/A                      | N/A                            | 98%                   | N/A           | 98%                         | 95                                                          |
| Sightline by Consilio             | 88%                        | 86%                                  | 89%                   | 86%                      | 94%                            | 97%                   | 84%           | 84%                         | 61                                                          |
| Onna                              | 85%                        | 83%                                  | 82%                   | 88%                      | 93%                            | 95%                   | 89%           | 85%                         | 40                                                          |
| Viewpoint Integrated<br>Analytics | 53%                        | 50%                                  | 74%                   | N/A                      | N/A                            | 68%                   | N/A           | 63%                         | -54                                                         |
| Concordance                       | 57%                        | 46%                                  | 73%                   | N/A                      | N/A                            | 84%                   | N/A           | 66%                         | -40                                                         |
| Lexbe                             | 84%                        | 92%                                  | 92%                   | 95%                      | 95%                            | 95%                   | 95%           | 85%                         | 39                                                          |
| Nuix eDiscovery<br>Workstation    | 86%                        | 100%                                 | 83%                   | 76%                      | 81%                            | 76%                   | 69%           | 77%                         | 54                                                          |

# **Satisfaction Ratings** for eDiscovery (continued)

G2 reviewers rated software sellers ability to satisfy their needs as shown in the table below.

|                     | Satist                     | faction                              | Satisfaction by Category |               |                                |                       |               |             | Net Promoter<br>Score (NPS)                                 |
|---------------------|----------------------------|--------------------------------------|--------------------------|---------------|--------------------------------|-----------------------|---------------|-------------|-------------------------------------------------------------|
|                     | Likelihood to<br>Recommend | Product Going in<br>Right Direction? | Meets<br>Requirements    | Ease of Admin | Ease of Doing<br>Business With | Quality of<br>Support | Ease of Setup | Ease of Use | Net Promoter<br>Score (NPS)<br>(Range from -100<br>to +100) |
| Reveal - Brainspace | 86%                        | 100%                                 | 93%                      | N/A           | N/A                            | 83%                   | N/A           | 90%         | 50                                                          |
| Ringtail            | 70%                        | 70%                                  | 80%                      | 64%           | 71%                            | 77%                   | 70%           | 73%         | -4                                                          |
| Gimmal Discover     | 89%                        | 79%                                  | 92%                      | 98%           | 96%                            | 90%                   | 96%           | 81%         | 71                                                          |
| ESQUIRETEK          | 95%                        | N/A                                  | N/A                      | N/A           | N/A                            | N/A                   | N/A           | N/A         | 80                                                          |
| Average             | 86%                        | 86%                                  | 89%                      | 88%           | 93%                            | 90%                   | 87%           | 86%         | 55                                                          |