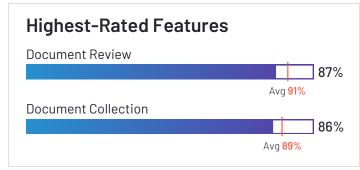

#### **Document Review**

|                                | Document<br>Review | Project<br>Analytics | User Reporting | Permissioned<br>Access | Production |
|--------------------------------|--------------------|----------------------|----------------|------------------------|------------|
| Relativity                     | 93%                | 85%                  | 82%            | 86%                    | 90%        |
| Everlaw                        | 95%                | 90%                  | 89%            | 92%                    | 93%        |
| Logikcull                      | 94%                | 88%                  | 88%            | 92%                    | 95%        |
| DISCO eDiscovery               | 95%                | 88%                  | 88%            | 88%                    | 94%        |
| Epiq Discovery                 | 91%                | 84%                  | 90%            | 86%                    | 89%        |
| Casepoint                      | 96%                | 88%                  | 92%            | 96%                    | 95%        |
| Exterro E-Discovery            | 88%                | 82%                  | 83%            | 90%                    | 87%        |
| Digital WarRoom                | 94%                | 89%                  | 76%            | 87%                    | 98%        |
| Nextpoint                      | 93%                | 88%                  | 86%            | 90%                    | 91%        |
| CloudNine Review               | N/A                | N/A                  | N/A            | N/A                    | N/A        |
| IPR0                           | 91%                | 83%                  | 87%            | 88%                    | 90%        |
| Zapproved                      | N/A                | N/A                  | N/A            | N/A                    | N/A        |
| ZyLAB ONE eDiscovery           | N/A                | 91%                  | N/A            | N/A                    | N/A        |
| Sightline by Consilio          | 90%                | 82%                  | 85%            | 87%                    | 84%        |
| Onna                           | 83%                |                      | N/A            |                        | 82%        |
| Viewpoint Integrated Analytics | N/A                | N/A                  | N/A            | N/A                    | N/A        |
| Concordance                    | N/A                | N/A                  |                | N/A                    | N/A        |
| Lexbe                          | 87%                | N/A                  | N/A            | 81%                    | 77%        |
| Nuix eDiscovery Workstation    | N/A                | N/A                  | N/A            | N/A                    | N/A        |

#### **Document Review**

|                     | Document<br>Review | Project<br>Analytics | User Reporting | Permissioned<br>Access | Production |
|---------------------|--------------------|----------------------|----------------|------------------------|------------|
| Reveal - Brainspace | 83%                | 90%                  | 88%            | 81%                    | 77%        |
| Ringtail            | N/A                | N/A                  | N/A            | N/A                    | N/A        |
| Gimmal Discover     | N/A                | N/A                  | N/A            | N/A                    | N/A        |
| ESQUIRETEK          | N/A                | N/A                  | N/A            | N/A                    | N/A        |
| Average             | 91%                | 87%                  | 86%            | 88%                    | 89%        |