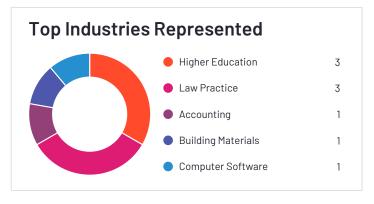

## ESQUIRETEK

ESQUIRETEK has been named a Niche product based on having a relatively low Satisfaction score and low Market Presence compared to the rest of the category. While they may have positive reviews, they do not have enough reviews to validate those ratings. 90% of users rated it 4 or 5 stars, 50% of users believe it is headed in the right direction, and users said they would be likely to recommend ESQUIRETEK at a rate of 95%.