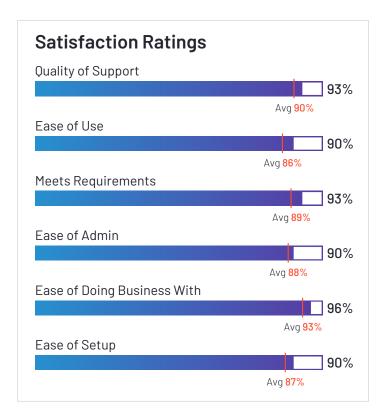

# Satisfaction Ratings for eDiscovery

G2 reviewers rated software sellers ability to satisfy their needs as shown in the table below.

|                                   | Satisf                     | action                               |                       | Satisfaction by Category |                                |                       |               | Net Promoter<br>Score (NPS) |                                                             |
|-----------------------------------|----------------------------|--------------------------------------|-----------------------|--------------------------|--------------------------------|-----------------------|---------------|-----------------------------|-------------------------------------------------------------|
|                                   | Likelihood to<br>Recommend | Product Going in<br>Right Direction? | Meets<br>Requirements | Ease of Admin            | Ease of Doing<br>Business With | Quality of<br>Support | Ease of Setup | Ease of Use                 | Net Promoter<br>Score (NPS)<br>(Range from -100<br>to +100) |
| Relativity                        | 92%                        | 85%                                  | 89%                   | 82%                      | 90%                            | 86%                   | 80%           | 86%                         | 73                                                          |
| Everlaw                           | 93%                        | 95%                                  | 94%                   | 90%                      | 95%                            | 96%                   | 90%           | 91%                         | 81                                                          |
| Logikcull                         | 94%                        | 93%                                  | 92%                   | 95%                      | 97%                            | 97%                   | 95%           | 92%                         | 81                                                          |
| DISCO eDiscovery                  | 92%                        | 92%                                  | 93%                   | 93%                      | 92%                            | 95%                   | 94%           | 96%                         | 74                                                          |
| Epiq Discovery                    | 93%                        | 93%                                  | 93%                   | 90%                      | 96%                            | 93%                   | 90%           | 90%                         | 77                                                          |
| Casepoint                         | 97%                        | 100%                                 | 94%                   | 90%                      | 98%                            | 95%                   | 94%           | 90%                         | 86                                                          |
| Exterro E-Discovery               | 88%                        | 86%                                  | 89%                   | 86%                      | 90%                            | 89%                   | 78%           | 87%                         | 56                                                          |
| Digital WarRoom                   | 93%                        | 95%                                  | 95%                   | 92%                      | 98%                            | 99%                   | 92%           | 89%                         | 75                                                          |
| Nextpoint                         | 87%                        | 88%                                  | 87%                   | 82%                      | 93%                            | 93%                   | 81%           | 86%                         | 54                                                          |
| CloudNine Review                  | 93%                        | 100%                                 | 93%                   | 91%                      | 94%                            | 97%                   | 94%           | 93%                         | 75                                                          |
| IPR0                              | 89%                        | 84%                                  | 89%                   | 94%                      | 95%                            | 93%                   | 85%           | 88%                         | 65                                                          |
| Zapproved                         | 90%                        | 91%                                  | 89%                   | 93%                      | 98%                            | 95%                   | 92%           | 94%                         | 67                                                          |
| ZyLAB ONE<br>eDiscovery           | 96%                        | 94%                                  | 95%                   | N/A                      | N/A                            | 98%                   | N/A           | 98%                         | 95                                                          |
| Sightline by Consilio             | 88%                        | 86%                                  | 89%                   | 86%                      | 94%                            | 97%                   | 84%           | 84%                         | 61                                                          |
| Onna                              | 85%                        | 83%                                  | 82%                   | 88%                      | 93%                            | 95%                   | 89%           | 85%                         | 40                                                          |
| Viewpoint Integrated<br>Analytics | 53%                        | 50%                                  | 74%                   | N/A                      | N/A                            | 68%                   | N/A           | 63%                         | -54                                                         |
| Concordance                       | 57%                        | 46%                                  | 73%                   | N/A                      | N/A                            | 84%                   | N/A           | 66%                         | -40                                                         |
| Lexbe                             | 84%                        | 92%                                  | 92%                   | 95%                      | 95%                            | 95%                   | 95%           | 85%                         | 39                                                          |
| Nuix eDiscovery<br>Workstation    | 86%                        | 100%                                 | 83%                   | 76%                      | 81%                            | 76%                   | 69%           | 77%                         | 54                                                          |

# **Satisfaction Ratings** for eDiscovery (continued)

G2 reviewers rated software sellers ability to satisfy their needs as shown in the table below.

|                     | Satist                     | faction                              | Satisfaction by Category |               |                                |                       |               |             | Net Promoter<br>Score (NPS)                                 |
|---------------------|----------------------------|--------------------------------------|--------------------------|---------------|--------------------------------|-----------------------|---------------|-------------|-------------------------------------------------------------|
|                     | Likelihood to<br>Recommend | Product Going in<br>Right Direction? | Meets<br>Requirements    | Ease of Admin | Ease of Doing<br>Business With | Quality of<br>Support | Ease of Setup | Ease of Use | Net Promoter<br>Score (NPS)<br>(Range from -100<br>to +100) |
| Reveal - Brainspace | 86%                        | 100%                                 | 93%                      | N/A           | N/A                            | 83%                   | N/A           | 90%         | 50                                                          |
| Ringtail            | 70%                        | 70%                                  | 80%                      | 64%           | 71%                            | 77%                   | 70%           | 73%         | -4                                                          |
| Gimmal Discover     | 89%                        | 79%                                  | 92%                      | 98%           | 96%                            | 90%                   | 96%           | 81%         | 71                                                          |
| ESQUIRETEK          | 95%                        | N/A                                  | N/A                      | N/A           | N/A                            | N/A                   | N/A           | N/A         | 80                                                          |
| Average             | 86%                        | 86%                                  | 89%                      | 88%           | 93%                            | 90%                   | 87%           | 86%         | 55                                                          |