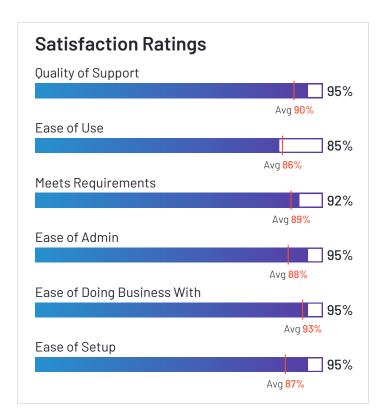

# Satisfaction Ratings for eDiscovery

G2 reviewers rated software sellers ability to satisfy their needs as shown in the table below.

|                                   | Satisf                     | action                               |                       | Satisfaction by Category |                                |                       |               | Net Promoter<br>Score (NPS) |                                                             |
|-----------------------------------|----------------------------|--------------------------------------|-----------------------|--------------------------|--------------------------------|-----------------------|---------------|-----------------------------|-------------------------------------------------------------|
|                                   | Likelihood to<br>Recommend | Product Going in<br>Right Direction? | Meets<br>Requirements | Ease of Admin            | Ease of Doing<br>Business With | Quality of<br>Support | Ease of Setup | Ease of Use                 | Net Promoter<br>Score (NPS)<br>(Range from -100<br>to +100) |
| Relativity                        | 92%                        | 85%                                  | 89%                   | 82%                      | 90%                            | 86%                   | 80%           | 86%                         | 73                                                          |
| Everlaw                           | 93%                        | 95%                                  | 94%                   | 90%                      | 95%                            | 96%                   | 90%           | 91%                         | 81                                                          |
| Logikcull                         | 94%                        | 93%                                  | 92%                   | 95%                      | 97%                            | 97%                   | 95%           | 92%                         | 81                                                          |
| DISCO eDiscovery                  | 92%                        | 92%                                  | 93%                   | 93%                      | 92%                            | 95%                   | 94%           | 96%                         | 74                                                          |
| Epiq Discovery                    | 93%                        | 93%                                  | 93%                   | 90%                      | 96%                            | 93%                   | 90%           | 90%                         | 77                                                          |
| Casepoint                         | 97%                        | 100%                                 | 94%                   | 90%                      | 98%                            | 95%                   | 94%           | 90%                         | 86                                                          |
| Exterro E-Discovery               | 88%                        | 86%                                  | 89%                   | 86%                      | 90%                            | 89%                   | 78%           | 87%                         | 56                                                          |
| Digital WarRoom                   | 93%                        | 95%                                  | 95%                   | 92%                      | 98%                            | 99%                   | 92%           | 89%                         | 75                                                          |
| Nextpoint                         | 87%                        | 88%                                  | 87%                   | 82%                      | 93%                            | 93%                   | 81%           | 86%                         | 54                                                          |
| CloudNine Review                  | 93%                        | 100%                                 | 93%                   | 91%                      | 94%                            | 97%                   | 94%           | 93%                         | 75                                                          |
| IPR0                              | 89%                        | 84%                                  | 89%                   | 94%                      | 95%                            | 93%                   | 85%           | 88%                         | 65                                                          |
| Zapproved                         | 90%                        | 91%                                  | 89%                   | 93%                      | 98%                            | 95%                   | 92%           | 94%                         | 67                                                          |
| ZyLAB ONE<br>eDiscovery           | 96%                        | 94%                                  | 95%                   | N/A                      | N/A                            | 98%                   | N/A           | 98%                         | 95                                                          |
| Sightline by Consilio             | 88%                        | 86%                                  | 89%                   | 86%                      | 94%                            | 97%                   | 84%           | 84%                         | 61                                                          |
| Onna                              | 85%                        | 83%                                  | 82%                   | 88%                      | 93%                            | 95%                   | 89%           | 85%                         | 40                                                          |
| Viewpoint Integrated<br>Analytics | 53%                        | 50%                                  | 74%                   | N/A                      | N/A                            | 68%                   | N/A           | 63%                         | -54                                                         |
| Concordance                       | 57%                        | 46%                                  | 73%                   | N/A                      | N/A                            | 84%                   | N/A           | 66%                         | -40                                                         |
| Lexbe                             | 84%                        | 92%                                  | 92%                   | 95%                      | 95%                            | 95%                   | 95%           | 85%                         | 39                                                          |
| Nuix eDiscovery<br>Workstation    | 86%                        | 100%                                 | 83%                   | 76%                      | 81%                            | 76%                   | 69%           | 77%                         | 54                                                          |

# **Satisfaction Ratings** for eDiscovery (continued)

G2 reviewers rated software sellers ability to satisfy their needs as shown in the table below.

|                     | Satist                     | faction                              | Satisfaction by Category |               |                                |                       |               |             | Net Promoter<br>Score (NPS)                                 |
|---------------------|----------------------------|--------------------------------------|--------------------------|---------------|--------------------------------|-----------------------|---------------|-------------|-------------------------------------------------------------|
|                     | Likelihood to<br>Recommend | Product Going in<br>Right Direction? | Meets<br>Requirements    | Ease of Admin | Ease of Doing<br>Business With | Quality of<br>Support | Ease of Setup | Ease of Use | Net Promoter<br>Score (NPS)<br>(Range from -100<br>to +100) |
| Reveal - Brainspace | 86%                        | 100%                                 | 93%                      | N/A           | N/A                            | 83%                   | N/A           | 90%         | 50                                                          |
| Ringtail            | 70%                        | 70%                                  | 80%                      | 64%           | 71%                            | 77%                   | 70%           | 73%         | -4                                                          |
| Gimmal Discover     | 89%                        | 79%                                  | 92%                      | 98%           | 96%                            | 90%                   | 96%           | 81%         | 71                                                          |
| ESQUIRETEK          | 95%                        | N/A                                  | N/A                      | N/A           | N/A                            | N/A                   | N/A           | N/A         | 80                                                          |
| Average             | 86%                        | 86%                                  | 89%                      | 88%           | 93%                            | 90%                   | 87%           | 86%         | 55                                                          |