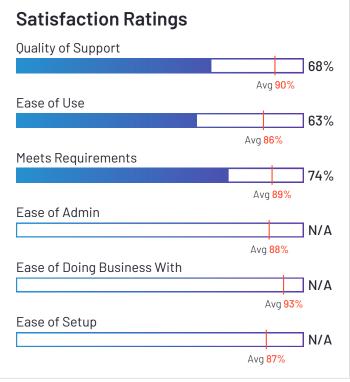

# Satisfaction Ratings for eDiscovery

G2 reviewers rated software sellers ability to satisfy their needs as shown in the table below.

|                                   | Satisf                     | action                               |                       | Satisfaction by Category |                                |                       |               | Net Promoter<br>Score (NPS) |                                                             |
|-----------------------------------|----------------------------|--------------------------------------|-----------------------|--------------------------|--------------------------------|-----------------------|---------------|-----------------------------|-------------------------------------------------------------|
|                                   | Likelihood to<br>Recommend | Product Going in<br>Right Direction? | Meets<br>Requirements | Ease of Admin            | Ease of Doing<br>Business With | Quality of<br>Support | Ease of Setup | Ease of Use                 | Net Promoter<br>Score (NPS)<br>(Range from -100<br>to +100) |
| Relativity                        | 92%                        | 85%                                  | 89%                   | 82%                      | 90%                            | 86%                   | 80%           | 86%                         | 73                                                          |
| Everlaw                           | 93%                        | 95%                                  | 94%                   | 90%                      | 95%                            | 96%                   | 90%           | 91%                         | 81                                                          |
| Logikcull                         | 94%                        | 93%                                  | 92%                   | 95%                      | 97%                            | 97%                   | 95%           | 92%                         | 81                                                          |
| DISCO eDiscovery                  | 92%                        | 92%                                  | 93%                   | 93%                      | 92%                            | 95%                   | 94%           | 96%                         | 74                                                          |
| Epiq Discovery                    | 93%                        | 93%                                  | 93%                   | 90%                      | 96%                            | 93%                   | 90%           | 90%                         | 77                                                          |
| Casepoint                         | 97%                        | 100%                                 | 94%                   | 90%                      | 98%                            | 95%                   | 94%           | 90%                         | 86                                                          |
| Exterro E-Discovery               | 88%                        | 86%                                  | 89%                   | 86%                      | 90%                            | 89%                   | 78%           | 87%                         | 56                                                          |
| Digital WarRoom                   | 93%                        | 95%                                  | 95%                   | 92%                      | 98%                            | 99%                   | 92%           | 89%                         | 75                                                          |
| Nextpoint                         | 87%                        | 88%                                  | 87%                   | 82%                      | 93%                            | 93%                   | 81%           | 86%                         | 54                                                          |
| CloudNine Review                  | 93%                        | 100%                                 | 93%                   | 91%                      | 94%                            | 97%                   | 94%           | 93%                         | 75                                                          |
| IPR0                              | 89%                        | 84%                                  | 89%                   | 94%                      | 95%                            | 93%                   | 85%           | 88%                         | 65                                                          |
| Zapproved                         | 90%                        | 91%                                  | 89%                   | 93%                      | 98%                            | 95%                   | 92%           | 94%                         | 67                                                          |
| ZyLAB ONE<br>eDiscovery           | 96%                        | 94%                                  | 95%                   | N/A                      | N/A                            | 98%                   | N/A           | 98%                         | 95                                                          |
| Sightline by Consilio             | 88%                        | 86%                                  | 89%                   | 86%                      | 94%                            | 97%                   | 84%           | 84%                         | 61                                                          |
| Onna                              | 85%                        | 83%                                  | 82%                   | 88%                      | 93%                            | 95%                   | 89%           | 85%                         | 40                                                          |
| Viewpoint Integrated<br>Analytics | 53%                        | 50%                                  | 74%                   | N/A                      | N/A                            | 68%                   | N/A           | 63%                         | -54                                                         |
| Concordance                       | 57%                        | 46%                                  | 73%                   | N/A                      | N/A                            | 84%                   | N/A           | 66%                         | -40                                                         |
| Lexbe                             | 84%                        | 92%                                  | 92%                   | 95%                      | 95%                            | 95%                   | 95%           | 85%                         | 39                                                          |
| Nuix eDiscovery<br>Workstation    | 86%                        | 100%                                 | 83%                   | 76%                      | 81%                            | 76%                   | 69%           | 77%                         | 54                                                          |

# **Satisfaction Ratings** for eDiscovery (continued)

G2 reviewers rated software sellers ability to satisfy their needs as shown in the table below.

|                     | Satist                     | faction                              | Satisfaction by Category |               |                                |                       |               |             | Net Promoter<br>Score (NPS)                                 |
|---------------------|----------------------------|--------------------------------------|--------------------------|---------------|--------------------------------|-----------------------|---------------|-------------|-------------------------------------------------------------|
|                     | Likelihood to<br>Recommend | Product Going in<br>Right Direction? | Meets<br>Requirements    | Ease of Admin | Ease of Doing<br>Business With | Quality of<br>Support | Ease of Setup | Ease of Use | Net Promoter<br>Score (NPS)<br>(Range from -100<br>to +100) |
| Reveal - Brainspace | 86%                        | 100%                                 | 93%                      | N/A           | N/A                            | 83%                   | N/A           | 90%         | 50                                                          |
| Ringtail            | 70%                        | 70%                                  | 80%                      | 64%           | 71%                            | 77%                   | 70%           | 73%         | -4                                                          |
| Gimmal Discover     | 89%                        | 79%                                  | 92%                      | 98%           | 96%                            | 90%                   | 96%           | 81%         | 71                                                          |
| ESQUIRETEK          | 95%                        | N/A                                  | N/A                      | N/A           | N/A                            | N/A                   | N/A           | N/A         | 80                                                          |
| Average             | 86%                        | 86%                                  | 89%                      | 88%           | 93%                            | 90%                   | 87%           | 86%         | 55                                                          |