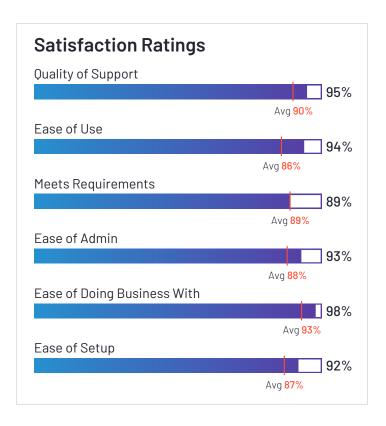

# Satisfaction Ratings for eDiscovery

G2 reviewers rated software sellers ability to satisfy their needs as shown in the table below.

|                                   | Satisf                     | action                               |                       | Satisfaction by Category |                                |                       |               | Net Promoter<br>Score (NPS) |                                                             |
|-----------------------------------|----------------------------|--------------------------------------|-----------------------|--------------------------|--------------------------------|-----------------------|---------------|-----------------------------|-------------------------------------------------------------|
|                                   | Likelihood to<br>Recommend | Product Going in<br>Right Direction? | Meets<br>Requirements | Ease of Admin            | Ease of Doing<br>Business With | Quality of<br>Support | Ease of Setup | Ease of Use                 | Net Promoter<br>Score (NPS)<br>(Range from -100<br>to +100) |
| Relativity                        | 92%                        | 85%                                  | 89%                   | 82%                      | 90%                            | 86%                   | 80%           | 86%                         | 73                                                          |
| Everlaw                           | 93%                        | 95%                                  | 94%                   | 90%                      | 95%                            | 96%                   | 90%           | 91%                         | 81                                                          |
| Logikcull                         | 94%                        | 93%                                  | 92%                   | 95%                      | 97%                            | 97%                   | 95%           | 92%                         | 81                                                          |
| DISCO eDiscovery                  | 92%                        | 92%                                  | 93%                   | 93%                      | 92%                            | 95%                   | 94%           | 96%                         | 74                                                          |
| Epiq Discovery                    | 93%                        | 93%                                  | 93%                   | 90%                      | 96%                            | 93%                   | 90%           | 90%                         | 77                                                          |
| Casepoint                         | 97%                        | 100%                                 | 94%                   | 90%                      | 98%                            | 95%                   | 94%           | 90%                         | 86                                                          |
| Exterro E-Discovery               | 88%                        | 86%                                  | 89%                   | 86%                      | 90%                            | 89%                   | 78%           | 87%                         | 56                                                          |
| Digital WarRoom                   | 93%                        | 95%                                  | 95%                   | 92%                      | 98%                            | 99%                   | 92%           | 89%                         | 75                                                          |
| Nextpoint                         | 87%                        | 88%                                  | 87%                   | 82%                      | 93%                            | 93%                   | 81%           | 86%                         | 54                                                          |
| CloudNine Review                  | 93%                        | 100%                                 | 93%                   | 91%                      | 94%                            | 97%                   | 94%           | 93%                         | 75                                                          |
| IPR0                              | 89%                        | 84%                                  | 89%                   | 94%                      | 95%                            | 93%                   | 85%           | 88%                         | 65                                                          |
| Zapproved                         | 90%                        | 91%                                  | 89%                   | 93%                      | 98%                            | 95%                   | 92%           | 94%                         | 67                                                          |
| ZyLAB ONE<br>eDiscovery           | 96%                        | 94%                                  | 95%                   | N/A                      | N/A                            | 98%                   | N/A           | 98%                         | 95                                                          |
| Sightline by Consilio             | 88%                        | 86%                                  | 89%                   | 86%                      | 94%                            | 97%                   | 84%           | 84%                         | 61                                                          |
| Onna                              | 85%                        | 83%                                  | 82%                   | 88%                      | 93%                            | 95%                   | 89%           | 85%                         | 40                                                          |
| Viewpoint Integrated<br>Analytics | 53%                        | 50%                                  | 74%                   | N/A                      | N/A                            | 68%                   | N/A           | 63%                         | -54                                                         |
| Concordance                       | 57%                        | 46%                                  | 73%                   | N/A                      | N/A                            | 84%                   | N/A           | 66%                         | -40                                                         |
| Lexbe                             | 84%                        | 92%                                  | 92%                   | 95%                      | 95%                            | 95%                   | 95%           | 85%                         | 39                                                          |
| Nuix eDiscovery<br>Workstation    | 86%                        | 100%                                 | 83%                   | 76%                      | 81%                            | 76%                   | 69%           | 77%                         | 54                                                          |

# **Satisfaction Ratings** for eDiscovery (continued)

G2 reviewers rated software sellers ability to satisfy their needs as shown in the table below.

|                     | Satist                     | faction                              | Satisfaction by Category |               |                                |                       |               |             | Net Promoter<br>Score (NPS)                                 |
|---------------------|----------------------------|--------------------------------------|--------------------------|---------------|--------------------------------|-----------------------|---------------|-------------|-------------------------------------------------------------|
|                     | Likelihood to<br>Recommend | Product Going in<br>Right Direction? | Meets<br>Requirements    | Ease of Admin | Ease of Doing<br>Business With | Quality of<br>Support | Ease of Setup | Ease of Use | Net Promoter<br>Score (NPS)<br>(Range from -100<br>to +100) |
| Reveal - Brainspace | 86%                        | 100%                                 | 93%                      | N/A           | N/A                            | 83%                   | N/A           | 90%         | 50                                                          |
| Ringtail            | 70%                        | 70%                                  | 80%                      | 64%           | 71%                            | 77%                   | 70%           | 73%         | -4                                                          |
| Gimmal Discover     | 89%                        | 79%                                  | 92%                      | 98%           | 96%                            | 90%                   | 96%           | 81%         | 71                                                          |
| ESQUIRETEK          | 95%                        | N/A                                  | N/A                      | N/A           | N/A                            | N/A                   | N/A           | N/A         | 80                                                          |
| Average             | 86%                        | 86%                                  | 89%                      | 88%           | 93%                            | 90%                   | 87%           | 86%         | 55                                                          |