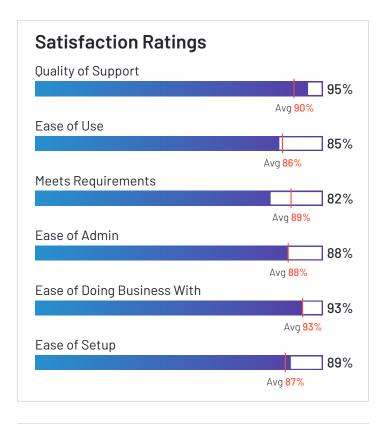

# Satisfaction Ratings for eDiscovery

G2 reviewers rated software sellers ability to satisfy their needs as shown in the table below.

|                                   | Satisf                     | action                               |                       | Satisfaction by Category |                                |                       |               | Net Promoter<br>Score (NPS) |                                                             |
|-----------------------------------|----------------------------|--------------------------------------|-----------------------|--------------------------|--------------------------------|-----------------------|---------------|-----------------------------|-------------------------------------------------------------|
|                                   | Likelihood to<br>Recommend | Product Going in<br>Right Direction? | Meets<br>Requirements | Ease of Admin            | Ease of Doing<br>Business With | Quality of<br>Support | Ease of Setup | Ease of Use                 | Net Promoter<br>Score (NPS)<br>(Range from -100<br>to +100) |
| Relativity                        | 92%                        | 85%                                  | 89%                   | 82%                      | 90%                            | 86%                   | 80%           | 86%                         | 73                                                          |
| Everlaw                           | 93%                        | 95%                                  | 94%                   | 90%                      | 95%                            | 96%                   | 90%           | 91%                         | 81                                                          |
| Logikcull                         | 94%                        | 93%                                  | 92%                   | 95%                      | 97%                            | 97%                   | 95%           | 92%                         | 81                                                          |
| DISCO eDiscovery                  | 92%                        | 92%                                  | 93%                   | 93%                      | 92%                            | 95%                   | 94%           | 96%                         | 74                                                          |
| Epiq Discovery                    | 93%                        | 93%                                  | 93%                   | 90%                      | 96%                            | 93%                   | 90%           | 90%                         | 77                                                          |
| Casepoint                         | 97%                        | 100%                                 | 94%                   | 90%                      | 98%                            | 95%                   | 94%           | 90%                         | 86                                                          |
| Exterro E-Discovery               | 88%                        | 86%                                  | 89%                   | 86%                      | 90%                            | 89%                   | 78%           | 87%                         | 56                                                          |
| Digital WarRoom                   | 93%                        | 95%                                  | 95%                   | 92%                      | 98%                            | 99%                   | 92%           | 89%                         | 75                                                          |
| Nextpoint                         | 87%                        | 88%                                  | 87%                   | 82%                      | 93%                            | 93%                   | 81%           | 86%                         | 54                                                          |
| CloudNine Review                  | 93%                        | 100%                                 | 93%                   | 91%                      | 94%                            | 97%                   | 94%           | 93%                         | 75                                                          |
| IPR0                              | 89%                        | 84%                                  | 89%                   | 94%                      | 95%                            | 93%                   | 85%           | 88%                         | 65                                                          |
| Zapproved                         | 90%                        | 91%                                  | 89%                   | 93%                      | 98%                            | 95%                   | 92%           | 94%                         | 67                                                          |
| ZyLAB ONE<br>eDiscovery           | 96%                        | 94%                                  | 95%                   | N/A                      | N/A                            | 98%                   | N/A           | 98%                         | 95                                                          |
| Sightline by Consilio             | 88%                        | 86%                                  | 89%                   | 86%                      | 94%                            | 97%                   | 84%           | 84%                         | 61                                                          |
| Onna                              | 85%                        | 83%                                  | 82%                   | 88%                      | 93%                            | 95%                   | 89%           | 85%                         | 40                                                          |
| Viewpoint Integrated<br>Analytics | 53%                        | 50%                                  | 74%                   | N/A                      | N/A                            | 68%                   | N/A           | 63%                         | -54                                                         |
| Concordance                       | 57%                        | 46%                                  | 73%                   | N/A                      | N/A                            | 84%                   | N/A           | 66%                         | -40                                                         |
| Lexbe                             | 84%                        | 92%                                  | 92%                   | 95%                      | 95%                            | 95%                   | 95%           | 85%                         | 39                                                          |
| Nuix eDiscovery<br>Workstation    | 86%                        | 100%                                 | 83%                   | 76%                      | 81%                            | 76%                   | 69%           | 77%                         | 54                                                          |

# **Satisfaction Ratings** for eDiscovery (continued)

G2 reviewers rated software sellers ability to satisfy their needs as shown in the table below.

|                     | Satist                     | faction                              | Satisfaction by Category |               |                                |                       |               |             | Net Promoter<br>Score (NPS)                                 |
|---------------------|----------------------------|--------------------------------------|--------------------------|---------------|--------------------------------|-----------------------|---------------|-------------|-------------------------------------------------------------|
|                     | Likelihood to<br>Recommend | Product Going in<br>Right Direction? | Meets<br>Requirements    | Ease of Admin | Ease of Doing<br>Business With | Quality of<br>Support | Ease of Setup | Ease of Use | Net Promoter<br>Score (NPS)<br>(Range from -100<br>to +100) |
| Reveal - Brainspace | 86%                        | 100%                                 | 93%                      | N/A           | N/A                            | 83%                   | N/A           | 90%         | 50                                                          |
| Ringtail            | 70%                        | 70%                                  | 80%                      | 64%           | 71%                            | 77%                   | 70%           | 73%         | -4                                                          |
| Gimmal Discover     | 89%                        | 79%                                  | 92%                      | 98%           | 96%                            | 90%                   | 96%           | 81%         | 71                                                          |
| ESQUIRETEK          | 95%                        | N/A                                  | N/A                      | N/A           | N/A                            | N/A                   | N/A           | N/A         | 80                                                          |
| Average             | 86%                        | 86%                                  | 89%                      | 88%           | 93%                            | 90%                   | 87%           | 86%         | 55                                                          |