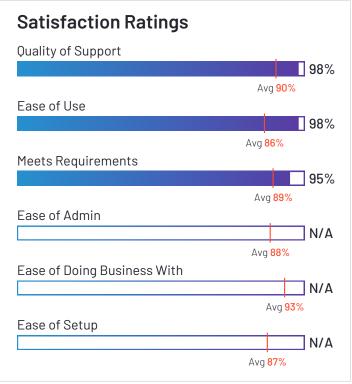

# Satisfaction Ratings for eDiscovery

G2 reviewers rated software sellers ability to satisfy their needs as shown in the table below.

|                                   | Satisf                     | action                               |                       | Satisfaction by Category |                                |                       |               | Net Promoter<br>Score (NPS) |                                                             |
|-----------------------------------|----------------------------|--------------------------------------|-----------------------|--------------------------|--------------------------------|-----------------------|---------------|-----------------------------|-------------------------------------------------------------|
|                                   | Likelihood to<br>Recommend | Product Going in<br>Right Direction? | Meets<br>Requirements | Ease of Admin            | Ease of Doing<br>Business With | Quality of<br>Support | Ease of Setup | Ease of Use                 | Net Promoter<br>Score (NPS)<br>(Range from -100<br>to +100) |
| Relativity                        | 92%                        | 85%                                  | 89%                   | 82%                      | 90%                            | 86%                   | 80%           | 86%                         | 73                                                          |
| Everlaw                           | 93%                        | 95%                                  | 94%                   | 90%                      | 95%                            | 96%                   | 90%           | 91%                         | 81                                                          |
| Logikcull                         | 94%                        | 93%                                  | 92%                   | 95%                      | 97%                            | 97%                   | 95%           | 92%                         | 81                                                          |
| DISCO eDiscovery                  | 92%                        | 92%                                  | 93%                   | 93%                      | 92%                            | 95%                   | 94%           | 96%                         | 74                                                          |
| Epiq Discovery                    | 93%                        | 93%                                  | 93%                   | 90%                      | 96%                            | 93%                   | 90%           | 90%                         | 77                                                          |
| Casepoint                         | 97%                        | 100%                                 | 94%                   | 90%                      | 98%                            | 95%                   | 94%           | 90%                         | 86                                                          |
| Exterro E-Discovery               | 88%                        | 86%                                  | 89%                   | 86%                      | 90%                            | 89%                   | 78%           | 87%                         | 56                                                          |
| Digital WarRoom                   | 93%                        | 95%                                  | 95%                   | 92%                      | 98%                            | 99%                   | 92%           | 89%                         | 75                                                          |
| Nextpoint                         | 87%                        | 88%                                  | 87%                   | 82%                      | 93%                            | 93%                   | 81%           | 86%                         | 54                                                          |
| CloudNine Review                  | 93%                        | 100%                                 | 93%                   | 91%                      | 94%                            | 97%                   | 94%           | 93%                         | 75                                                          |
| IPR0                              | 89%                        | 84%                                  | 89%                   | 94%                      | 95%                            | 93%                   | 85%           | 88%                         | 65                                                          |
| Zapproved                         | 90%                        | 91%                                  | 89%                   | 93%                      | 98%                            | 95%                   | 92%           | 94%                         | 67                                                          |
| ZyLAB ONE<br>eDiscovery           | 96%                        | 94%                                  | 95%                   | N/A                      | N/A                            | 98%                   | N/A           | 98%                         | 95                                                          |
| Sightline by Consilio             | 88%                        | 86%                                  | 89%                   | 86%                      | 94%                            | 97%                   | 84%           | 84%                         | 61                                                          |
| Onna                              | 85%                        | 83%                                  | 82%                   | 88%                      | 93%                            | 95%                   | 89%           | 85%                         | 40                                                          |
| Viewpoint Integrated<br>Analytics | 53%                        | 50%                                  | 74%                   | N/A                      | N/A                            | 68%                   | N/A           | 63%                         | -54                                                         |
| Concordance                       | 57%                        | 46%                                  | 73%                   | N/A                      | N/A                            | 84%                   | N/A           | 66%                         | -40                                                         |
| Lexbe                             | 84%                        | 92%                                  | 92%                   | 95%                      | 95%                            | 95%                   | 95%           | 85%                         | 39                                                          |
| Nuix eDiscovery<br>Workstation    | 86%                        | 100%                                 | 83%                   | 76%                      | 81%                            | 76%                   | 69%           | 77%                         | 54                                                          |