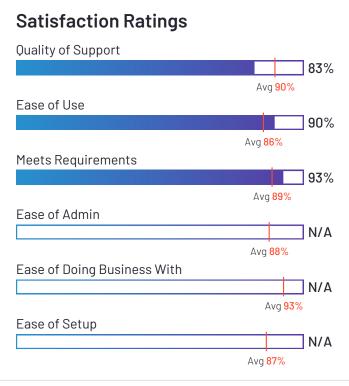

# Satisfaction Ratings for eDiscovery

G2 reviewers rated software sellers ability to satisfy their needs as shown in the table below.

|                                   | Satisf                     | action                               |                       | Satisfaction by Category |                                |                       |               | Net Promoter<br>Score (NPS) |                                                             |
|-----------------------------------|----------------------------|--------------------------------------|-----------------------|--------------------------|--------------------------------|-----------------------|---------------|-----------------------------|-------------------------------------------------------------|
|                                   | Likelihood to<br>Recommend | Product Going in<br>Right Direction? | Meets<br>Requirements | Ease of Admin            | Ease of Doing<br>Business With | Quality of<br>Support | Ease of Setup | Ease of Use                 | Net Promoter<br>Score (NPS)<br>(Range from -100<br>to +100) |
| Relativity                        | 92%                        | 85%                                  | 89%                   | 82%                      | 90%                            | 86%                   | 80%           | 86%                         | 73                                                          |
| Everlaw                           | 93%                        | 95%                                  | 94%                   | 90%                      | 95%                            | 96%                   | 90%           | 91%                         | 81                                                          |
| Logikcull                         | 94%                        | 93%                                  | 92%                   | 95%                      | 97%                            | 97%                   | 95%           | 92%                         | 81                                                          |
| DISCO eDiscovery                  | 92%                        | 92%                                  | 93%                   | 93%                      | 92%                            | 95%                   | 94%           | 96%                         | 74                                                          |
| Epiq Discovery                    | 93%                        | 93%                                  | 93%                   | 90%                      | 96%                            | 93%                   | 90%           | 90%                         | 77                                                          |
| Casepoint                         | 97%                        | 100%                                 | 94%                   | 90%                      | 98%                            | 95%                   | 94%           | 90%                         | 86                                                          |
| Exterro E-Discovery               | 88%                        | 86%                                  | 89%                   | 86%                      | 90%                            | 89%                   | 78%           | 87%                         | 56                                                          |
| Digital WarRoom                   | 93%                        | 95%                                  | 95%                   | 92%                      | 98%                            | 99%                   | 92%           | 89%                         | 75                                                          |
| Nextpoint                         | 87%                        | 88%                                  | 87%                   | 82%                      | 93%                            | 93%                   | 81%           | 86%                         | 54                                                          |
| CloudNine Review                  | 93%                        | 100%                                 | 93%                   | 91%                      | 94%                            | 97%                   | 94%           | 93%                         | 75                                                          |
| IPR0                              | 89%                        | 84%                                  | 89%                   | 94%                      | 95%                            | 93%                   | 85%           | 88%                         | 65                                                          |
| Zapproved                         | 90%                        | 91%                                  | 89%                   | 93%                      | 98%                            | 95%                   | 92%           | 94%                         | 67                                                          |
| ZyLAB ONE<br>eDiscovery           | 96%                        | 94%                                  | 95%                   | N/A                      | N/A                            | 98%                   | N/A           | 98%                         | 95                                                          |
| Sightline by Consilio             | 88%                        | 86%                                  | 89%                   | 86%                      | 94%                            | 97%                   | 84%           | 84%                         | 61                                                          |
| Onna                              | 85%                        | 83%                                  | 82%                   | 88%                      | 93%                            | 95%                   | 89%           | 85%                         | 40                                                          |
| Viewpoint Integrated<br>Analytics | 53%                        | 50%                                  | 74%                   | N/A                      | N/A                            | 68%                   | N/A           | 63%                         | -54                                                         |
| Concordance                       | 57%                        | 46%                                  | 73%                   | N/A                      | N/A                            | 84%                   | N/A           | 66%                         | -40                                                         |
| Lexbe                             | 84%                        | 92%                                  | 92%                   | 95%                      | 95%                            | 95%                   | 95%           | 85%                         | 39                                                          |
| Nuix eDiscovery<br>Workstation    | 86%                        | 100%                                 | 83%                   | 76%                      | 81%                            | 76%                   | 69%           | 77%                         | 54                                                          |

# **Satisfaction Ratings** for eDiscovery (continued)

G2 reviewers rated software sellers ability to satisfy their needs as shown in the table below.

|                     | Satist                     | faction                              | Satisfaction by Category |               |                                |                       |               |             | Net Promoter<br>Score (NPS)                                 |
|---------------------|----------------------------|--------------------------------------|--------------------------|---------------|--------------------------------|-----------------------|---------------|-------------|-------------------------------------------------------------|
|                     | Likelihood to<br>Recommend | Product Going in<br>Right Direction? | Meets<br>Requirements    | Ease of Admin | Ease of Doing<br>Business With | Quality of<br>Support | Ease of Setup | Ease of Use | Net Promoter<br>Score (NPS)<br>(Range from -100<br>to +100) |
| Reveal - Brainspace | 86%                        | 100%                                 | 93%                      | N/A           | N/A                            | 83%                   | N/A           | 90%         | 50                                                          |
| Ringtail            | 70%                        | 70%                                  | 80%                      | 64%           | 71%                            | 77%                   | 70%           | 73%         | -4                                                          |
| Gimmal Discover     | 89%                        | 79%                                  | 92%                      | 98%           | 96%                            | 90%                   | 96%           | 81%         | 71                                                          |
| ESQUIRETEK          | 95%                        | N/A                                  | N/A                      | N/A           | N/A                            | N/A                   | N/A           | N/A         | 80                                                          |
| Average             | 86%                        | 86%                                  | 89%                      | 88%           | 93%                            | 90%                   | 87%           | 86%         | 55                                                          |