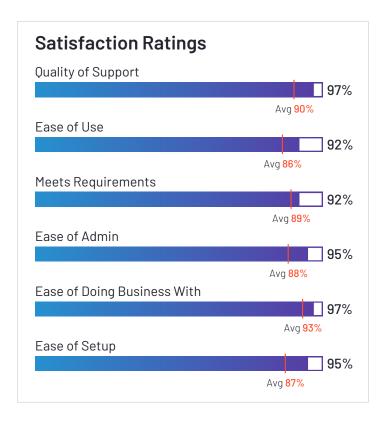

# Satisfaction Ratings for eDiscovery

G2 reviewers rated software sellers ability to satisfy their needs as shown in the table below.

|                                   | Satisf                     | action                               |                       | Satisfaction by Category |                                |                       |               | Net Promoter<br>Score (NPS) |                                                             |
|-----------------------------------|----------------------------|--------------------------------------|-----------------------|--------------------------|--------------------------------|-----------------------|---------------|-----------------------------|-------------------------------------------------------------|
|                                   | Likelihood to<br>Recommend | Product Going in<br>Right Direction? | Meets<br>Requirements | Ease of Admin            | Ease of Doing<br>Business With | Quality of<br>Support | Ease of Setup | Ease of Use                 | Net Promoter<br>Score (NPS)<br>(Range from -100<br>to +100) |
| Relativity                        | 92%                        | 85%                                  | 89%                   | 82%                      | 90%                            | 86%                   | 80%           | 86%                         | 73                                                          |
| Everlaw                           | 93%                        | 95%                                  | 94%                   | 90%                      | 95%                            | 96%                   | 90%           | 91%                         | 81                                                          |
| Logikcull                         | 94%                        | 93%                                  | 92%                   | 95%                      | 97%                            | 97%                   | 95%           | 92%                         | 81                                                          |
| DISCO eDiscovery                  | 92%                        | 92%                                  | 93%                   | 93%                      | 92%                            | 95%                   | 94%           | 96%                         | 74                                                          |
| Epiq Discovery                    | 93%                        | 93%                                  | 93%                   | 90%                      | 96%                            | 93%                   | 90%           | 90%                         | 77                                                          |
| Casepoint                         | 97%                        | 100%                                 | 94%                   | 90%                      | 98%                            | 95%                   | 94%           | 90%                         | 86                                                          |
| Exterro E-Discovery               | 88%                        | 86%                                  | 89%                   | 86%                      | 90%                            | 89%                   | 78%           | 87%                         | 56                                                          |
| Digital WarRoom                   | 93%                        | 95%                                  | 95%                   | 92%                      | 98%                            | 99%                   | 92%           | 89%                         | 75                                                          |
| Nextpoint                         | 87%                        | 88%                                  | 87%                   | 82%                      | 93%                            | 93%                   | 81%           | 86%                         | 54                                                          |
| CloudNine Review                  | 93%                        | 100%                                 | 93%                   | 91%                      | 94%                            | 97%                   | 94%           | 93%                         | 75                                                          |
| IPR0                              | 89%                        | 84%                                  | 89%                   | 94%                      | 95%                            | 93%                   | 85%           | 88%                         | 65                                                          |
| Zapproved                         | 90%                        | 91%                                  | 89%                   | 93%                      | 98%                            | 95%                   | 92%           | 94%                         | 67                                                          |
| ZyLAB ONE<br>eDiscovery           | 96%                        | 94%                                  | 95%                   | N/A                      | N/A                            | 98%                   | N/A           | 98%                         | 95                                                          |
| Sightline by Consilio             | 88%                        | 86%                                  | 89%                   | 86%                      | 94%                            | 97%                   | 84%           | 84%                         | 61                                                          |
| Onna                              | 85%                        | 83%                                  | 82%                   | 88%                      | 93%                            | 95%                   | 89%           | 85%                         | 40                                                          |
| Viewpoint Integrated<br>Analytics | 53%                        | 50%                                  | 74%                   | N/A                      | N/A                            | 68%                   | N/A           | 63%                         | -54                                                         |
| Concordance                       | 57%                        | 46%                                  | 73%                   | N/A                      | N/A                            | 84%                   | N/A           | 66%                         | -40                                                         |
| Lexbe                             | 84%                        | 92%                                  | 92%                   | 95%                      | 95%                            | 95%                   | 95%           | 85%                         | 39                                                          |
| Nuix eDiscovery<br>Workstation    | 86%                        | 100%                                 | 83%                   | 76%                      | 81%                            | 76%                   | 69%           | 77%                         | 54                                                          |

# **Satisfaction Ratings** for eDiscovery (continued)

G2 reviewers rated software sellers ability to satisfy their needs as shown in the table below.

|                     | Satist                     | faction                              | Satisfaction by Category |               |                                |                       |               |             | Net Promoter<br>Score (NPS)                                 |
|---------------------|----------------------------|--------------------------------------|--------------------------|---------------|--------------------------------|-----------------------|---------------|-------------|-------------------------------------------------------------|
|                     | Likelihood to<br>Recommend | Product Going in<br>Right Direction? | Meets<br>Requirements    | Ease of Admin | Ease of Doing<br>Business With | Quality of<br>Support | Ease of Setup | Ease of Use | Net Promoter<br>Score (NPS)<br>(Range from -100<br>to +100) |
| Reveal - Brainspace | 86%                        | 100%                                 | 93%                      | N/A           | N/A                            | 83%                   | N/A           | 90%         | 50                                                          |
| Ringtail            | 70%                        | 70%                                  | 80%                      | 64%           | 71%                            | 77%                   | 70%           | 73%         | -4                                                          |
| Gimmal Discover     | 89%                        | 79%                                  | 92%                      | 98%           | 96%                            | 90%                   | 96%           | 81%         | 71                                                          |
| ESQUIRETEK          | 95%                        | N/A                                  | N/A                      | N/A           | N/A                            | N/A                   | N/A           | N/A         | 80                                                          |
| Average             | 86%                        | 86%                                  | 89%                      | 88%           | 93%                            | 90%                   | 87%           | 86%         | 55                                                          |