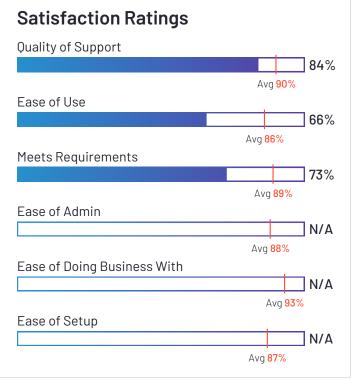

# Satisfaction Ratings for eDiscovery

G2 reviewers rated software sellers ability to satisfy their needs as shown in the table below.

|                                   | Satisf                     | action                               |                       | Satisfaction by Category |                                |                       |               | Net Promoter<br>Score (NPS) |                                                             |
|-----------------------------------|----------------------------|--------------------------------------|-----------------------|--------------------------|--------------------------------|-----------------------|---------------|-----------------------------|-------------------------------------------------------------|
|                                   | Likelihood to<br>Recommend | Product Going in<br>Right Direction? | Meets<br>Requirements | Ease of Admin            | Ease of Doing<br>Business With | Quality of<br>Support | Ease of Setup | Ease of Use                 | Net Promoter<br>Score (NPS)<br>(Range from -100<br>to +100) |
| Relativity                        | 92%                        | 85%                                  | 89%                   | 82%                      | 90%                            | 86%                   | 80%           | 86%                         | 73                                                          |
| Everlaw                           | 93%                        | 95%                                  | 94%                   | 90%                      | 95%                            | 96%                   | 90%           | 91%                         | 81                                                          |
| Logikcull                         | 94%                        | 93%                                  | 92%                   | 95%                      | 97%                            | 97%                   | 95%           | 92%                         | 81                                                          |
| DISCO eDiscovery                  | 92%                        | 92%                                  | 93%                   | 93%                      | 92%                            | 95%                   | 94%           | 96%                         | 74                                                          |
| Epiq Discovery                    | 93%                        | 93%                                  | 93%                   | 90%                      | 96%                            | 93%                   | 90%           | 90%                         | 77                                                          |
| Casepoint                         | 97%                        | 100%                                 | 94%                   | 90%                      | 98%                            | 95%                   | 94%           | 90%                         | 86                                                          |
| Exterro E-Discovery               | 88%                        | 86%                                  | 89%                   | 86%                      | 90%                            | 89%                   | 78%           | 87%                         | 56                                                          |
| Digital WarRoom                   | 93%                        | 95%                                  | 95%                   | 92%                      | 98%                            | 99%                   | 92%           | 89%                         | 75                                                          |
| Nextpoint                         | 87%                        | 88%                                  | 87%                   | 82%                      | 93%                            | 93%                   | 81%           | 86%                         | 54                                                          |
| CloudNine Review                  | 93%                        | 100%                                 | 93%                   | 91%                      | 94%                            | 97%                   | 94%           | 93%                         | 75                                                          |
| IPR0                              | 89%                        | 84%                                  | 89%                   | 94%                      | 95%                            | 93%                   | 85%           | 88%                         | 65                                                          |
| Zapproved                         | 90%                        | 91%                                  | 89%                   | 93%                      | 98%                            | 95%                   | 92%           | 94%                         | 67                                                          |
| ZyLAB ONE<br>eDiscovery           | 96%                        | 94%                                  | 95%                   | N/A                      | N/A                            | 98%                   | N/A           | 98%                         | 95                                                          |
| Sightline by Consilio             | 88%                        | 86%                                  | 89%                   | 86%                      | 94%                            | 97%                   | 84%           | 84%                         | 61                                                          |
| Onna                              | 85%                        | 83%                                  | 82%                   | 88%                      | 93%                            | 95%                   | 89%           | 85%                         | 40                                                          |
| Viewpoint Integrated<br>Analytics | 53%                        | 50%                                  | 74%                   | N/A                      | N/A                            | 68%                   | N/A           | 63%                         | -54                                                         |
| Concordance                       | 57%                        | 46%                                  | 73%                   | N/A                      | N/A                            | 84%                   | N/A           | 66%                         | -40                                                         |
| Lexbe                             | 84%                        | 92%                                  | 92%                   | 95%                      | 95%                            | 95%                   | 95%           | 85%                         | 39                                                          |
| Nuix eDiscovery<br>Workstation    | 86%                        | 100%                                 | 83%                   | 76%                      | 81%                            | 76%                   | 69%           | 77%                         | 54                                                          |

# **Satisfaction Ratings** for eDiscovery (continued)

G2 reviewers rated software sellers ability to satisfy their needs as shown in the table below.

|                     | Satist                     | faction                              | Satisfaction by Category |               |                                |                       |               |             | Net Promoter<br>Score (NPS)                                 |
|---------------------|----------------------------|--------------------------------------|--------------------------|---------------|--------------------------------|-----------------------|---------------|-------------|-------------------------------------------------------------|
|                     | Likelihood to<br>Recommend | Product Going in<br>Right Direction? | Meets<br>Requirements    | Ease of Admin | Ease of Doing<br>Business With | Quality of<br>Support | Ease of Setup | Ease of Use | Net Promoter<br>Score (NPS)<br>(Range from -100<br>to +100) |
| Reveal - Brainspace | 86%                        | 100%                                 | 93%                      | N/A           | N/A                            | 83%                   | N/A           | 90%         | 50                                                          |
| Ringtail            | 70%                        | 70%                                  | 80%                      | 64%           | 71%                            | 77%                   | 70%           | 73%         | -4                                                          |
| Gimmal Discover     | 89%                        | 79%                                  | 92%                      | 98%           | 96%                            | 90%                   | 96%           | 81%         | 71                                                          |
| ESQUIRETEK          | 95%                        | N/A                                  | N/A                      | N/A           | N/A                            | N/A                   | N/A           | N/A         | 80                                                          |
| Average             | 86%                        | 86%                                  | 89%                      | 88%           | 93%                            | 90%                   | 87%           | 86%         | 55                                                          |