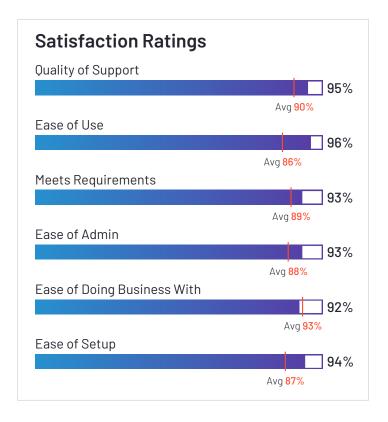

# Satisfaction Ratings for eDiscovery

G2 reviewers rated software sellers ability to satisfy their needs as shown in the table below.

|                                   | Satisf                     | action                               |                       | Satisfaction by Category |                                |                       |               | Net Promoter<br>Score (NPS) |                                                             |
|-----------------------------------|----------------------------|--------------------------------------|-----------------------|--------------------------|--------------------------------|-----------------------|---------------|-----------------------------|-------------------------------------------------------------|
|                                   | Likelihood to<br>Recommend | Product Going in<br>Right Direction? | Meets<br>Requirements | Ease of Admin            | Ease of Doing<br>Business With | Quality of<br>Support | Ease of Setup | Ease of Use                 | Net Promoter<br>Score (NPS)<br>(Range from -100<br>to +100) |
| Relativity                        | 92%                        | 85%                                  | 89%                   | 82%                      | 90%                            | 86%                   | 80%           | 86%                         | 73                                                          |
| Everlaw                           | 93%                        | 95%                                  | 94%                   | 90%                      | 95%                            | 96%                   | 90%           | 91%                         | 81                                                          |
| Logikcull                         | 94%                        | 93%                                  | 92%                   | 95%                      | 97%                            | 97%                   | 95%           | 92%                         | 81                                                          |
| DISCO eDiscovery                  | 92%                        | 92%                                  | 93%                   | 93%                      | 92%                            | 95%                   | 94%           | 96%                         | 74                                                          |
| Epiq Discovery                    | 93%                        | 93%                                  | 93%                   | 90%                      | 96%                            | 93%                   | 90%           | 90%                         | 77                                                          |
| Casepoint                         | 97%                        | 100%                                 | 94%                   | 90%                      | 98%                            | 95%                   | 94%           | 90%                         | 86                                                          |
| Exterro E-Discovery               | 88%                        | 86%                                  | 89%                   | 86%                      | 90%                            | 89%                   | 78%           | 87%                         | 56                                                          |
| Digital WarRoom                   | 93%                        | 95%                                  | 95%                   | 92%                      | 98%                            | 99%                   | 92%           | 89%                         | 75                                                          |
| Nextpoint                         | 87%                        | 88%                                  | 87%                   | 82%                      | 93%                            | 93%                   | 81%           | 86%                         | 54                                                          |
| CloudNine Review                  | 93%                        | 100%                                 | 93%                   | 91%                      | 94%                            | 97%                   | 94%           | 93%                         | 75                                                          |
| IPR0                              | 89%                        | 84%                                  | 89%                   | 94%                      | 95%                            | 93%                   | 85%           | 88%                         | 65                                                          |
| Zapproved                         | 90%                        | 91%                                  | 89%                   | 93%                      | 98%                            | 95%                   | 92%           | 94%                         | 67                                                          |
| ZyLAB ONE<br>eDiscovery           | 96%                        | 94%                                  | 95%                   | N/A                      | N/A                            | 98%                   | N/A           | 98%                         | 95                                                          |
| Sightline by Consilio             | 88%                        | 86%                                  | 89%                   | 86%                      | 94%                            | 97%                   | 84%           | 84%                         | 61                                                          |
| Onna                              | 85%                        | 83%                                  | 82%                   | 88%                      | 93%                            | 95%                   | 89%           | 85%                         | 40                                                          |
| Viewpoint Integrated<br>Analytics | 53%                        | 50%                                  | 74%                   | N/A                      | N/A                            | 68%                   | N/A           | 63%                         | -54                                                         |
| Concordance                       | 57%                        | 46%                                  | 73%                   | N/A                      | N/A                            | 84%                   | N/A           | 66%                         | -40                                                         |
| Lexbe                             | 84%                        | 92%                                  | 92%                   | 95%                      | 95%                            | 95%                   | 95%           | 85%                         | 39                                                          |
| Nuix eDiscovery<br>Workstation    | 86%                        | 100%                                 | 83%                   | 76%                      | 81%                            | 76%                   | 69%           | 77%                         | 54                                                          |

# **Satisfaction Ratings** for eDiscovery (continued)

G2 reviewers rated software sellers ability to satisfy their needs as shown in the table below.

|                     | Satist                     | faction                              | Satisfaction by Category |               |                                |                       |               |             | Net Promoter<br>Score (NPS)                                 |
|---------------------|----------------------------|--------------------------------------|--------------------------|---------------|--------------------------------|-----------------------|---------------|-------------|-------------------------------------------------------------|
|                     | Likelihood to<br>Recommend | Product Going in<br>Right Direction? | Meets<br>Requirements    | Ease of Admin | Ease of Doing<br>Business With | Quality of<br>Support | Ease of Setup | Ease of Use | Net Promoter<br>Score (NPS)<br>(Range from -100<br>to +100) |
| Reveal - Brainspace | 86%                        | 100%                                 | 93%                      | N/A           | N/A                            | 83%                   | N/A           | 90%         | 50                                                          |
| Ringtail            | 70%                        | 70%                                  | 80%                      | 64%           | 71%                            | 77%                   | 70%           | 73%         | -4                                                          |
| Gimmal Discover     | 89%                        | 79%                                  | 92%                      | 98%           | 96%                            | 90%                   | 96%           | 81%         | 71                                                          |
| ESQUIRETEK          | 95%                        | N/A                                  | N/A                      | N/A           | N/A                            | N/A                   | N/A           | N/A         | 80                                                          |
| Average             | 86%                        | 86%                                  | 89%                      | 88%           | 93%                            | 90%                   | 87%           | 86%         | 55                                                          |