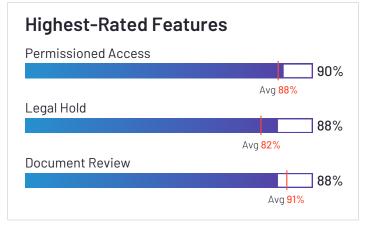

#### **Product Profiles**

Product profiles and detailed charts are included for products with 10 or more reviews.

Relativity has been named a Leader based on receiving a high customer Satisfaction score and having a large Market Presence. Relativity has the largest Market Presence among products in eDiscovery. 97% of users rated it 4 or 5 stars, 85% of users believe it is headed in the right direction, and users said they would be likely to recommend Relativity at a rate of 92%. Relativity is also in the Investigation Management, Legal Hold, and Public Records Management categories.