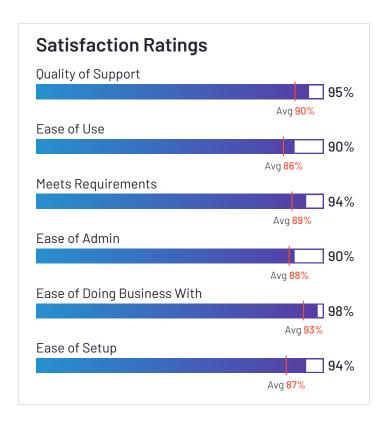

# Satisfaction Ratings for eDiscovery

G2 reviewers rated software sellers ability to satisfy their needs as shown in the table below.

|                                   | Satisf                     | action                               |                       | Satisfaction by Category |                                |                       |               | Net Promoter<br>Score (NPS) |                                                             |
|-----------------------------------|----------------------------|--------------------------------------|-----------------------|--------------------------|--------------------------------|-----------------------|---------------|-----------------------------|-------------------------------------------------------------|
|                                   | Likelihood to<br>Recommend | Product Going in<br>Right Direction? | Meets<br>Requirements | Ease of Admin            | Ease of Doing<br>Business With | Quality of<br>Support | Ease of Setup | Ease of Use                 | Net Promoter<br>Score (NPS)<br>(Range from -100<br>to +100) |
| Relativity                        | 92%                        | 85%                                  | 89%                   | 82%                      | 90%                            | 86%                   | 80%           | 86%                         | 73                                                          |
| Everlaw                           | 93%                        | 95%                                  | 94%                   | 90%                      | 95%                            | 96%                   | 90%           | 91%                         | 81                                                          |
| Logikcull                         | 94%                        | 93%                                  | 92%                   | 95%                      | 97%                            | 97%                   | 95%           | 92%                         | 81                                                          |
| DISCO eDiscovery                  | 92%                        | 92%                                  | 93%                   | 93%                      | 92%                            | 95%                   | 94%           | 96%                         | 74                                                          |
| Epiq Discovery                    | 93%                        | 93%                                  | 93%                   | 90%                      | 96%                            | 93%                   | 90%           | 90%                         | 77                                                          |
| Casepoint                         | 97%                        | 100%                                 | 94%                   | 90%                      | 98%                            | 95%                   | 94%           | 90%                         | 86                                                          |
| Exterro E-Discovery               | 88%                        | 86%                                  | 89%                   | 86%                      | 90%                            | 89%                   | 78%           | 87%                         | 56                                                          |
| Digital WarRoom                   | 93%                        | 95%                                  | 95%                   | 92%                      | 98%                            | 99%                   | 92%           | 89%                         | 75                                                          |
| Nextpoint                         | 87%                        | 88%                                  | 87%                   | 82%                      | 93%                            | 93%                   | 81%           | 86%                         | 54                                                          |
| CloudNine Review                  | 93%                        | 100%                                 | 93%                   | 91%                      | 94%                            | 97%                   | 94%           | 93%                         | 75                                                          |
| IPR0                              | 89%                        | 84%                                  | 89%                   | 94%                      | 95%                            | 93%                   | 85%           | 88%                         | 65                                                          |
| Zapproved                         | 90%                        | 91%                                  | 89%                   | 93%                      | 98%                            | 95%                   | 92%           | 94%                         | 67                                                          |
| ZyLAB ONE<br>eDiscovery           | 96%                        | 94%                                  | 95%                   | N/A                      | N/A                            | 98%                   | N/A           | 98%                         | 95                                                          |
| Sightline by Consilio             | 88%                        | 86%                                  | 89%                   | 86%                      | 94%                            | 97%                   | 84%           | 84%                         | 61                                                          |
| Onna                              | 85%                        | 83%                                  | 82%                   | 88%                      | 93%                            | 95%                   | 89%           | 85%                         | 40                                                          |
| Viewpoint Integrated<br>Analytics | 53%                        | 50%                                  | 74%                   | N/A                      | N/A                            | 68%                   | N/A           | 63%                         | -54                                                         |
| Concordance                       | 57%                        | 46%                                  | 73%                   | N/A                      | N/A                            | 84%                   | N/A           | 66%                         | -40                                                         |
| Lexbe                             | 84%                        | 92%                                  | 92%                   | 95%                      | 95%                            | 95%                   | 95%           | 85%                         | 39                                                          |
| Nuix eDiscovery<br>Workstation    | 86%                        | 100%                                 | 83%                   | 76%                      | 81%                            | 76%                   | 69%           | 77%                         | 54                                                          |