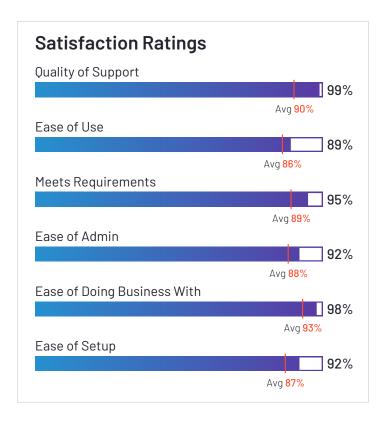

# Satisfaction Ratings for eDiscovery

G2 reviewers rated software sellers ability to satisfy their needs as shown in the table below.

|                                   | Satisf                     | action                               |                       | Satisfaction by Category |                                |                       |               | Net Promoter<br>Score (NPS) |                                                             |
|-----------------------------------|----------------------------|--------------------------------------|-----------------------|--------------------------|--------------------------------|-----------------------|---------------|-----------------------------|-------------------------------------------------------------|
|                                   | Likelihood to<br>Recommend | Product Going in<br>Right Direction? | Meets<br>Requirements | Ease of Admin            | Ease of Doing<br>Business With | Quality of<br>Support | Ease of Setup | Ease of Use                 | Net Promoter<br>Score (NPS)<br>(Range from -100<br>to +100) |
| Relativity                        | 92%                        | 85%                                  | 89%                   | 82%                      | 90%                            | 86%                   | 80%           | 86%                         | 73                                                          |
| Everlaw                           | 93%                        | 95%                                  | 94%                   | 90%                      | 95%                            | 96%                   | 90%           | 91%                         | 81                                                          |
| Logikcull                         | 94%                        | 93%                                  | 92%                   | 95%                      | 97%                            | 97%                   | 95%           | 92%                         | 81                                                          |
| DISCO eDiscovery                  | 92%                        | 92%                                  | 93%                   | 93%                      | 92%                            | 95%                   | 94%           | 96%                         | 74                                                          |
| Epiq Discovery                    | 93%                        | 93%                                  | 93%                   | 90%                      | 96%                            | 93%                   | 90%           | 90%                         | 77                                                          |
| Casepoint                         | 97%                        | 100%                                 | 94%                   | 90%                      | 98%                            | 95%                   | 94%           | 90%                         | 86                                                          |
| Exterro E-Discovery               | 88%                        | 86%                                  | 89%                   | 86%                      | 90%                            | 89%                   | 78%           | 87%                         | 56                                                          |
| Digital WarRoom                   | 93%                        | 95%                                  | 95%                   | 92%                      | 98%                            | 99%                   | 92%           | 89%                         | 75                                                          |
| Nextpoint                         | 87%                        | 88%                                  | 87%                   | 82%                      | 93%                            | 93%                   | 81%           | 86%                         | 54                                                          |
| CloudNine Review                  | 93%                        | 100%                                 | 93%                   | 91%                      | 94%                            | 97%                   | 94%           | 93%                         | 75                                                          |
| IPR0                              | 89%                        | 84%                                  | 89%                   | 94%                      | 95%                            | 93%                   | 85%           | 88%                         | 65                                                          |
| Zapproved                         | 90%                        | 91%                                  | 89%                   | 93%                      | 98%                            | 95%                   | 92%           | 94%                         | 67                                                          |
| ZyLAB ONE<br>eDiscovery           | 96%                        | 94%                                  | 95%                   | N/A                      | N/A                            | 98%                   | N/A           | 98%                         | 95                                                          |
| Sightline by Consilio             | 88%                        | 86%                                  | 89%                   | 86%                      | 94%                            | 97%                   | 84%           | 84%                         | 61                                                          |
| Onna                              | 85%                        | 83%                                  | 82%                   | 88%                      | 93%                            | 95%                   | 89%           | 85%                         | 40                                                          |
| Viewpoint Integrated<br>Analytics | 53%                        | 50%                                  | 74%                   | N/A                      | N/A                            | 68%                   | N/A           | 63%                         | -54                                                         |
| Concordance                       | 57%                        | 46%                                  | 73%                   | N/A                      | N/A                            | 84%                   | N/A           | 66%                         | -40                                                         |
| Lexbe                             | 84%                        | 92%                                  | 92%                   | 95%                      | 95%                            | 95%                   | 95%           | 85%                         | 39                                                          |
| Nuix eDiscovery<br>Workstation    | 86%                        | 100%                                 | 83%                   | 76%                      | 81%                            | 76%                   | 69%           | 77%                         | 54                                                          |