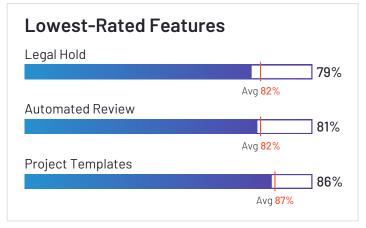

## Exterro E-Discovery

Exterro E-Discovery has been named a Leader based on receiving a high customer Satisfaction score and having a large Market Presence. 95% of users rated it 4 or 5 stars, 86% of users believe it is headed in the right direction, and users said they would be likely to recommend Exterro E-Discovery at a rate of 88%. Exterro E-Discovery is also in the Legal Hold category.

#### **Document Review**

|                                | Document<br>Review | Project<br>Analytics | User Reporting | Permissioned<br>Access | Production |
|--------------------------------|--------------------|----------------------|----------------|------------------------|------------|
| Relativity                     | 93%                | 85%                  | 82%            | 86%                    | 90%        |
| Everlaw                        | 95%                | 90%                  | 89%            | 92%                    | 93%        |
| Logikcull                      | 94%                | 88%                  | 88%            | 92%                    | 95%        |
| DISCO eDiscovery               | 95%                | 88%                  | 88%            | 88%                    | 94%        |
| Epiq Discovery                 | 91%                | 84%                  | 90%            | 86%                    | 89%        |
| Casepoint                      | 96%                | 88%                  | 92%            | 96%                    | 95%        |
| Exterro E-Discovery            | 88%                | 82%                  | 83%            | 90%                    | 87%        |
| Digital WarRoom                | 94%                | 89%                  | 76%            | 87%                    | 98%        |
| Nextpoint                      | 93%                | 88%                  | 86%            | 90%                    | 91%        |
| CloudNine Review               | N/A                | N/A                  | N/A            | N/A                    | N/A        |
| IPR0                           | 91%                | 83%                  | 87%            | 88%                    | 90%        |
| Zapproved                      | N/A                | N/A                  | N/A            | N/A                    | N/A        |
| ZyLAB ONE eDiscovery           | N/A                | 91%                  | N/A            | N/A                    | N/A        |
| Sightline by Consilio          | 90%                | 82%                  | 85%            | 87%                    | 84%        |
| Onna                           | 83%                |                      | N/A            |                        | 82%        |
| Viewpoint Integrated Analytics | N/A                | N/A                  | N/A            | N/A                    | N/A        |
| Concordance                    | N/A                | N/A                  |                | N/A                    | N/A        |
| Lexbe                          | 87%                | N/A                  | N/A            | 81%                    | 77%        |
| Nuix eDiscovery Workstation    | N/A                | N/A                  | N/A            | N/A                    | N/A        |