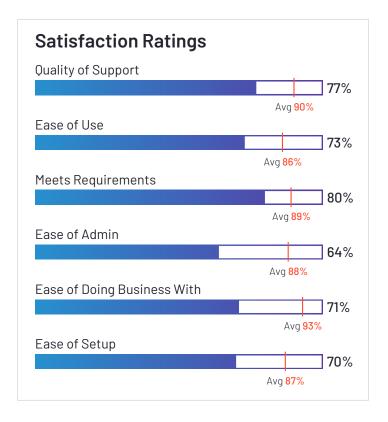

## Sightline by Consilio

4.4 ★★★★ (60)

Sightline by Consilio has been named a Contender product based on having a relatively low customer Satisfaction score and large Market Presence compared to the rest of the category. While they may have positive reviews, they do not have enough reviews to validate those ratings. 93% of users rated it 4 or 5 stars, 86% of users believe it is headed in the right direction, and users said they would be likely to recommend Sightline by Consilio at a rate of 88%