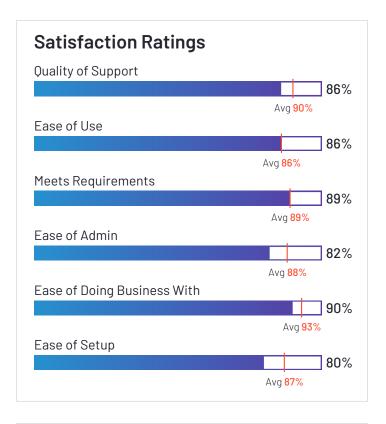

# Satisfaction Ratings for eDiscovery

G2 reviewers rated software sellers ability to satisfy their needs as shown in the table below.

|                                   | Satisf                     | action                               |                       | Satisfaction by Category |                                |                       |               | Net Promoter<br>Score (NPS) |                                                             |
|-----------------------------------|----------------------------|--------------------------------------|-----------------------|--------------------------|--------------------------------|-----------------------|---------------|-----------------------------|-------------------------------------------------------------|
|                                   | Likelihood to<br>Recommend | Product Going in<br>Right Direction? | Meets<br>Requirements | Ease of Admin            | Ease of Doing<br>Business With | Quality of<br>Support | Ease of Setup | Ease of Use                 | Net Promoter<br>Score (NPS)<br>(Range from -100<br>to +100) |
| Relativity                        | 92%                        | 85%                                  | 89%                   | 82%                      | 90%                            | 86%                   | 80%           | 86%                         | 73                                                          |
| Everlaw                           | 93%                        | 95%                                  | 94%                   | 90%                      | 95%                            | 96%                   | 90%           | 91%                         | 81                                                          |
| Logikcull                         | 94%                        | 93%                                  | 92%                   | 95%                      | 97%                            | 97%                   | 95%           | 92%                         | 81                                                          |
| DISCO eDiscovery                  | 92%                        | 92%                                  | 93%                   | 93%                      | 92%                            | 95%                   | 94%           | 96%                         | 74                                                          |
| Epiq Discovery                    | 93%                        | 93%                                  | 93%                   | 90%                      | 96%                            | 93%                   | 90%           | 90%                         | 77                                                          |
| Casepoint                         | 97%                        | 100%                                 | 94%                   | 90%                      | 98%                            | 95%                   | 94%           | 90%                         | 86                                                          |
| Exterro E-Discovery               | 88%                        | 86%                                  | 89%                   | 86%                      | 90%                            | 89%                   | 78%           | 87%                         | 56                                                          |
| Digital WarRoom                   | 93%                        | 95%                                  | 95%                   | 92%                      | 98%                            | 99%                   | 92%           | 89%                         | 75                                                          |
| Nextpoint                         | 87%                        | 88%                                  | 87%                   | 82%                      | 93%                            | 93%                   | 81%           | 86%                         | 54                                                          |
| CloudNine Review                  | 93%                        | 100%                                 | 93%                   | 91%                      | 94%                            | 97%                   | 94%           | 93%                         | 75                                                          |
| IPR0                              | 89%                        | 84%                                  | 89%                   | 94%                      | 95%                            | 93%                   | 85%           | 88%                         | 65                                                          |
| Zapproved                         | 90%                        | 91%                                  | 89%                   | 93%                      | 98%                            | 95%                   | 92%           | 94%                         | 67                                                          |
| ZyLAB ONE<br>eDiscovery           | 96%                        | 94%                                  | 95%                   | N/A                      | N/A                            | 98%                   | N/A           | 98%                         | 95                                                          |
| Sightline by Consilio             | 88%                        | 86%                                  | 89%                   | 86%                      | 94%                            | 97%                   | 84%           | 84%                         | 61                                                          |
| Onna                              | 85%                        | 83%                                  | 82%                   | 88%                      | 93%                            | 95%                   | 89%           | 85%                         | 40                                                          |
| Viewpoint Integrated<br>Analytics | 53%                        | 50%                                  | 74%                   | N/A                      | N/A                            | 68%                   | N/A           | 63%                         | -54                                                         |
| Concordance                       | 57%                        | 46%                                  | 73%                   | N/A                      | N/A                            | 84%                   | N/A           | 66%                         | -40                                                         |
| Lexbe                             | 84%                        | 92%                                  | 92%                   | 95%                      | 95%                            | 95%                   | 95%           | 85%                         | 39                                                          |
| Nuix eDiscovery<br>Workstation    | 86%                        | 100%                                 | 83%                   | 76%                      | 81%                            | 76%                   | 69%           | 77%                         | 54                                                          |