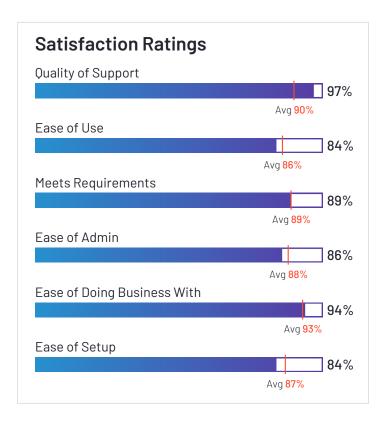

## Sightline by Consilio

4.4 ★★★★ (60)

Sightline by Consilio has been named a Contender product based on having a relatively low customer Satisfaction score and large Market Presence compared to the rest of the category. While they may have positive reviews, they do not have enough reviews to validate those ratings. 93% of users rated it 4 or 5 stars, 86% of users believe it is headed in the right direction, and users said they would be likely to recommend Sightline by Consilio at a rate of 88%