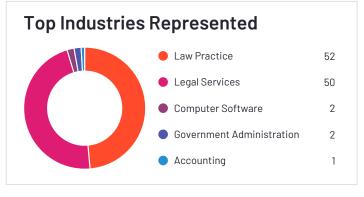

#### **Product Profiles**

Product profiles and detailed charts are included for products with 10 or more reviews.

Relativity has been named a Leader based on receiving a high customer Satisfaction score and having a large Market Presence. Relativity has the largest Market Presence among products in eDiscovery. 97% of users rated it 4 or 5 stars, 85% of users believe it is headed in the right direction, and users said they would be likely to recommend Relativity at a rate of 92%. Relativity is also in the Investigation Management, Legal Hold, and Public Records Management categories.