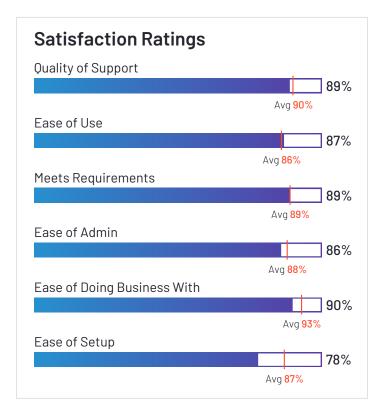

#### **Product Profiles**

Product profiles and detailed charts are included for products with 10 or more reviews.

Relativity has been named a Leader based on receiving a high customer Satisfaction score and having a large Market Presence. Relativity has the largest Market Presence among products in eDiscovery. 97% of users rated it 4 or 5 stars, 85% of users believe it is headed in the right direction, and users said they would be likely to recommend Relativity at a rate of 92%. Relativity is also in the Investigation Management, Legal Hold, and Public Records Management categories.