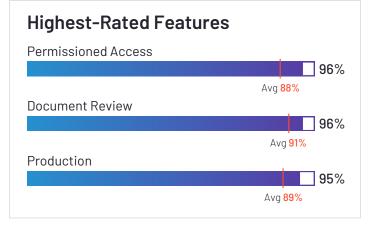

#### **Document Review**

|                                | Document<br>Review | Project<br>Analytics | User Reporting | Permissioned<br>Access | Production |
|--------------------------------|--------------------|----------------------|----------------|------------------------|------------|
| Relativity                     | 93%                | 85%                  | 82%            | 86%                    | 90%        |
| Everlaw                        | 95%                | 90%                  | 89%            | 92%                    | 93%        |
| Logikcull                      | 94%                | 88%                  | 88%            | 92%                    | 95%        |
| DISCO eDiscovery               | 95%                | 88%                  | 88%            | 88%                    | 94%        |
| Epiq Discovery                 | 91%                | 84%                  | 90%            | 86%                    | 89%        |
| Casepoint                      | 96%                | 88%                  | 92%            | 96%                    | 95%        |
| Exterro E-Discovery            | 88%                | 82%                  | 83%            | 90%                    | 87%        |
| Digital WarRoom                | 94%                | 89%                  | 76%            | 87%                    | 98%        |
| Nextpoint                      | 93%                | 88%                  | 86%            | 90%                    | 91%        |
| CloudNine Review               | N/A                | N/A                  | N/A            | N/A                    | N/A        |
| IPR0                           | 91%                | 83%                  | 87%            | 88%                    | 90%        |
| Zapproved                      | N/A                | N/A                  | N/A            | N/A                    | N/A        |
| ZyLAB ONE eDiscovery           | N/A                | 91%                  | N/A            | N/A                    | N/A        |
| Sightline by Consilio          | 90%                | 82%                  | 85%            | 87%                    | 84%        |
| Onna                           | 83%                |                      | N/A            |                        | 82%        |
| Viewpoint Integrated Analytics | N/A                | N/A                  | N/A            | N/A                    | N/A        |
| Concordance                    | N/A                | N/A                  |                | N/A                    | N/A        |
| Lexbe                          | 87%                | N/A                  | N/A            | 81%                    | 77%        |
| Nuix eDiscovery Workstation    | N/A                | N/A                  | N/A            | N/A                    | N/A        |