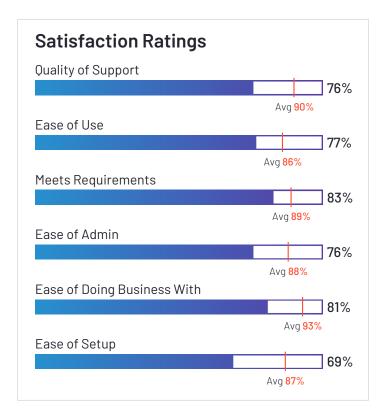

## Nuix eDiscovery Workstation

Nuix eDiscovery Workstation has been named a Niche product based on having a relatively low Satisfaction score and low Market Presence compared to the rest of the category. While they may have positive reviews, they do not have enough reviews to validate those ratings. 100% of users rated it 4 or 5 stars, 100% of users believe it is headed in the right direction, and users said they would be likely to recommend Nuix eDiscovery Workstation at a rate of 86%.