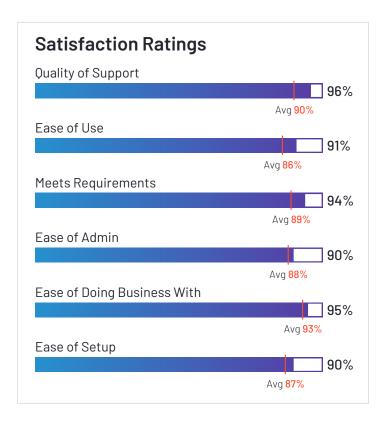

# Satisfaction Ratings for eDiscovery

G2 reviewers rated software sellers ability to satisfy their needs as shown in the table below.

|                                   | Satisf                     | action                               |                       | Satisfaction by Category |                                |                       |               | Net Promoter<br>Score (NPS) |                                                             |
|-----------------------------------|----------------------------|--------------------------------------|-----------------------|--------------------------|--------------------------------|-----------------------|---------------|-----------------------------|-------------------------------------------------------------|
|                                   | Likelihood to<br>Recommend | Product Going in<br>Right Direction? | Meets<br>Requirements | Ease of Admin            | Ease of Doing<br>Business With | Quality of<br>Support | Ease of Setup | Ease of Use                 | Net Promoter<br>Score (NPS)<br>(Range from -100<br>to +100) |
| Relativity                        | 92%                        | 85%                                  | 89%                   | 82%                      | 90%                            | 86%                   | 80%           | 86%                         | 73                                                          |
| Everlaw                           | 93%                        | 95%                                  | 94%                   | 90%                      | 95%                            | 96%                   | 90%           | 91%                         | 81                                                          |
| Logikcull                         | 94%                        | 93%                                  | 92%                   | 95%                      | 97%                            | 97%                   | 95%           | 92%                         | 81                                                          |
| DISCO eDiscovery                  | 92%                        | 92%                                  | 93%                   | 93%                      | 92%                            | 95%                   | 94%           | 96%                         | 74                                                          |
| Epiq Discovery                    | 93%                        | 93%                                  | 93%                   | 90%                      | 96%                            | 93%                   | 90%           | 90%                         | 77                                                          |
| Casepoint                         | 97%                        | 100%                                 | 94%                   | 90%                      | 98%                            | 95%                   | 94%           | 90%                         | 86                                                          |
| Exterro E-Discovery               | 88%                        | 86%                                  | 89%                   | 86%                      | 90%                            | 89%                   | 78%           | 87%                         | 56                                                          |
| Digital WarRoom                   | 93%                        | 95%                                  | 95%                   | 92%                      | 98%                            | 99%                   | 92%           | 89%                         | 75                                                          |
| Nextpoint                         | 87%                        | 88%                                  | 87%                   | 82%                      | 93%                            | 93%                   | 81%           | 86%                         | 54                                                          |
| CloudNine Review                  | 93%                        | 100%                                 | 93%                   | 91%                      | 94%                            | 97%                   | 94%           | 93%                         | 75                                                          |
| IPR0                              | 89%                        | 84%                                  | 89%                   | 94%                      | 95%                            | 93%                   | 85%           | 88%                         | 65                                                          |
| Zapproved                         | 90%                        | 91%                                  | 89%                   | 93%                      | 98%                            | 95%                   | 92%           | 94%                         | 67                                                          |
| ZyLAB ONE<br>eDiscovery           | 96%                        | 94%                                  | 95%                   | N/A                      | N/A                            | 98%                   | N/A           | 98%                         | 95                                                          |
| Sightline by Consilio             | 88%                        | 86%                                  | 89%                   | 86%                      | 94%                            | 97%                   | 84%           | 84%                         | 61                                                          |
| Onna                              | 85%                        | 83%                                  | 82%                   | 88%                      | 93%                            | 95%                   | 89%           | 85%                         | 40                                                          |
| Viewpoint Integrated<br>Analytics | 53%                        | 50%                                  | 74%                   | N/A                      | N/A                            | 68%                   | N/A           | 63%                         | -54                                                         |
| Concordance                       | 57%                        | 46%                                  | 73%                   | N/A                      | N/A                            | 84%                   | N/A           | 66%                         | -40                                                         |
| Lexbe                             | 84%                        | 92%                                  | 92%                   | 95%                      | 95%                            | 95%                   | 95%           | 85%                         | 39                                                          |
| Nuix eDiscovery<br>Workstation    | 86%                        | 100%                                 | 83%                   | 76%                      | 81%                            | 76%                   | 69%           | 77%                         | 54                                                          |

# **Satisfaction Ratings** for eDiscovery (continued)

G2 reviewers rated software sellers ability to satisfy their needs as shown in the table below.

|                     | Satist                     | faction                              | Satisfaction by Category |               |                                |                       |               |             | Net Promoter<br>Score (NPS)                                 |
|---------------------|----------------------------|--------------------------------------|--------------------------|---------------|--------------------------------|-----------------------|---------------|-------------|-------------------------------------------------------------|
|                     | Likelihood to<br>Recommend | Product Going in<br>Right Direction? | Meets<br>Requirements    | Ease of Admin | Ease of Doing<br>Business With | Quality of<br>Support | Ease of Setup | Ease of Use | Net Promoter<br>Score (NPS)<br>(Range from -100<br>to +100) |
| Reveal - Brainspace | 86%                        | 100%                                 | 93%                      | N/A           | N/A                            | 83%                   | N/A           | 90%         | 50                                                          |
| Ringtail            | 70%                        | 70%                                  | 80%                      | 64%           | 71%                            | 77%                   | 70%           | 73%         | -4                                                          |
| Gimmal Discover     | 89%                        | 79%                                  | 92%                      | 98%           | 96%                            | 90%                   | 96%           | 81%         | 71                                                          |
| ESQUIRETEK          | 95%                        | N/A                                  | N/A                      | N/A           | N/A                            | N/A                   | N/A           | N/A         | 80                                                          |
| Average             | 86%                        | 86%                                  | 89%                      | 88%           | 93%                            | 90%                   | 87%           | 86%         | 55                                                          |