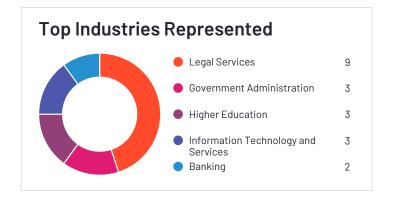

## Sightline by Consilio

4.4 ★★★★ (60)

Sightline by Consilio has been named a Contender product based on having a relatively low customer Satisfaction score and large Market Presence compared to the rest of the category. While they may have positive reviews, they do not have enough reviews to validate those ratings. 93% of users rated it 4 or 5 stars, 86% of users believe it is headed in the right direction, and users said they would be likely to recommend Sightline by Consilio at a rate of 88%