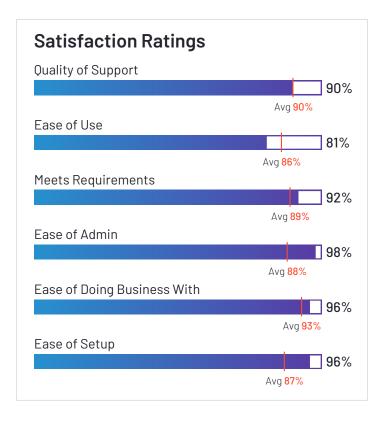

## Exterro E-Discovery

Exterro E-Discovery has been named a Leader based on receiving a high customer Satisfaction score and having a large Market Presence. 95% of users rated it 4 or 5 stars, 86% of users believe it is headed in the right direction, and users said they would be likely to recommend Exterro E-Discovery at a rate of 88%. Exterro E-Discovery is also in the Legal Hold category.