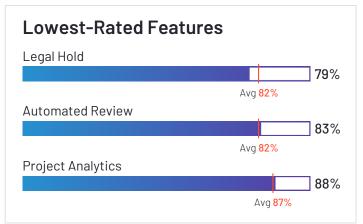

#### **Product Profiles**

Product profiles and detailed charts are included for products with 10 or more reviews.

Relativity has been named a Leader based on receiving a high customer Satisfaction score and having a large Market Presence. Relativity has the largest Market Presence among products in eDiscovery. 97% of users rated it 4 or 5 stars, 85% of users believe it is headed in the right direction, and users said they would be likely to recommend Relativity at a rate of 92%. Relativity is also in the Investigation Management, Legal Hold, and Public Records Management categories.