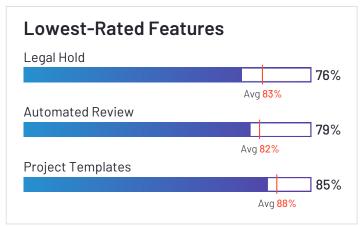

er Satisfaction score and having a large Market Presence. 100% of users rated it 4 or 5 stars, 93% of users believe it is headed in the right direction, and users said they would be likely to recommend Epiq Discovery at a rate of 93%. Epiq Discovery is also in the Investigation Management category.

















Employees (Listed On Linkedin) 7,015



Company Website epiqglobal.com





## DISCO eDiscovery



2023

Epiq Discovery has been named a Leader based on receiving a high customer Satisfaction score and having a large Market Presence. 100% of users rated it 4 or 5 stars, 93% of users believe it is headed in the right direction, and users said they would be likely to recommend Epiq Discovery at a rate of 93%. Epiq Discovery is also in the Investigation Management category.

















Employees (Listed On Linkedin) 983



Company Website csdisco.com

11





## Casepoint





Casepoint has been named a Leader based on receiving a high customer Satisfaction score and having a large Market Presence. 100% of users rated it 4 or 5 stars, 100% of users believe it is headed in the right direction, and users said they would be likely to recommend Casepoint at a rate of 97%. Casepoint is also in the Investigation Management category.

















Employees (Listed On Linkedin) 614













IPRO has been named a Leader based on receiving a high customer Satisfaction score and having a large Market Presence. 96% of users rated it 4 or 5 stars, 89% of users believe it is headed in the right direction, and users said they would be likely to recommend IPRO at a rat