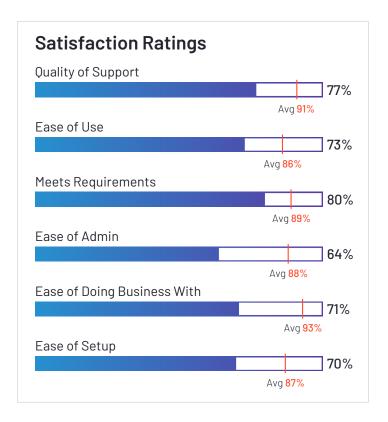

# Satisfaction Ratings for eDiscovery

G2 reviewers rated software sellers ability to satisfy their needs as shown in the table below.

|                                   |                            |                                      | Satisfaction by Category |               |                                |                       | Net Promoter<br>Score (NPS) |             |                                                             |
|-----------------------------------|----------------------------|--------------------------------------|--------------------------|---------------|--------------------------------|-----------------------|-----------------------------|-------------|-------------------------------------------------------------|
|                                   | Likelihood to<br>Recommend | Product Going in<br>Right Direction? | Meets<br>Requirements    | Ease of Admin | Ease of Doing<br>Business With | Quality of<br>Support | Ease of Setup               | Ease of Use | Net Promoter<br>Score (NPS)<br>(Range from -100<br>to +100) |
| Everlaw                           | 93%                        | 94%                                  | 94%                      | 90%           | 95%                            | 95%                   | 90%                         | 91%         | 82                                                          |
| Logikcull                         | 94%                        | 93%                                  | 92%                      | 95%           | 97%                            | 97%                   | 95%                         | 92%         | 81                                                          |
| Relativity                        | 91%                        | 82%                                  | 89%                      | 80%           | 90%                            | 86%                   | 79%                         | 86%         | 70                                                          |
| Epiq Discovery                    | 93%                        | 93%                                  | 93%                      | 90%           | 96%                            | 93%                   | 90%                         | 90%         | 77                                                          |
| DISCO eDiscovery                  | 92%                        | 90%                                  | 92%                      | 93%           | 91%                            | 95%                   | 94%                         | 95%         | 71                                                          |
| Casepoint                         | 97%                        | 100%                                 | 94%                      | 91%           | 98%                            | 96%                   | 95%                         | 90%         | 85                                                          |
| IPR0                              | 92%                        | 89%                                  | 91%                      | 97%           | 97%                            | 94%                   | 91%                         | 92%         | 76                                                          |
| Exterro E-Discovery               | 88%                        | 86%                                  | 89%                      | 86%           | 90%                            | 89%                   | 77%                         | 87%         | 55                                                          |
| Digital WarRoom                   | 93%                        | 95%                                  | 95%                      | 92%           | 98%                            | 99%                   | 92%                         | 89%         | 75                                                          |
| Nextpoint                         | 87%                        | 88%                                  | 87%                      | 82%           | 93%                            | 93%                   | 81%                         | 86%         | 54                                                          |
| CloudNine Review                  | 93%                        | 100%                                 | 93%                      | 91%           | 94%                            | 97%                   | 94%                         | 93%         | 75                                                          |
| Zapproved                         | 90%                        | 91%                                  | 89%                      | 93%           | 98%                            | 95%                   | 92%                         | 94%         | 67                                                          |
| ZyLAB ONE<br>eDiscovery           | 96%                        | 94%                                  | 95%                      | N/A           | N/A                            | 98%                   | N/A                         | 98%         | 95                                                          |
| Gimmal Discovery<br>Attender      | 89%                        | 79%                                  | 92%                      | 98%           | 96%                            | 90%                   | 96%                         | 81%         | 71                                                          |
| Sightline by Consilio             | 88%                        | 88%                                  | 89%                      | 86%           | 95%                            | 97%                   | 84%                         | 84%         | 59                                                          |
| Onna                              | 85%                        | 80%                                  | 83%                      | 89%           | 94%                            | 96%                   | N/A                         | 86%         | 38                                                          |
| Viewpoint Integrated<br>Analytics | 53%                        | 50%                                  | 74%                      | N/A           | N/A                            | 68%                   | N/A                         | 63%         | -54                                                         |
| Concordance                       | 57%                        | 46%                                  | 73%                      | N/A           | N/A                            | 84%                   | N/A                         | 66%         | -40                                                         |
| Lexbe                             | 84%                        | 92%                                  | 92%                      | 95%           | 95%                            | 95%                   | 95%                         | 85%         | 39                                                          |

# **Satisfaction Ratings** for eDiscovery (continued)

G2 reviewers rated software sellers ability to satisfy their needs as shown in the table below.

|                                | Satist                     | faction                              | Satisfacti            |               |                                | by Category           | Net Promoter<br>Score (NPS) |             |                                                             |
|--------------------------------|----------------------------|--------------------------------------|-----------------------|---------------|--------------------------------|-----------------------|-----------------------------|-------------|-------------------------------------------------------------|
|                                | Likelihood to<br>Recommend | Product Going in<br>Right Direction? | Meets<br>Requirements | Ease of Admin | Ease of Doing<br>Business With | Quality of<br>Support | Ease of Setup               | Ease of Use | Net Promoter<br>Score (NPS)<br>(Range from -100<br>to +100) |
| Nuix eDiscovery<br>Workstation | 86%                        | 100%                                 | 83%                   | 76%           | 81%                            | 76%                   | 69%                         | 77%         | 54                                                          |
| Reveal - Brainspace            | 86%                        | 100%                                 | 93%                   | N/A           | N/A                            | 83%                   | N/A                         | 90%         | 50                                                          |
| Ringtail                       | 70%                        | 70%                                  | 80%                   | 64%           | 71%                            | 77%                   | 70%                         | 73%         | -4                                                          |
| ESQUIRETEK                     | 95%                        | N/A                                  | N/A                   | N/A           | N/A                            | N/A                   | N/A                         | N/A         | 80                                                          |
| Average                        | 87%                        | 86%                                  | 89%                   | 88%           | 93%                            | 91%                   | 87%                         | 86%         | 55                                                          |