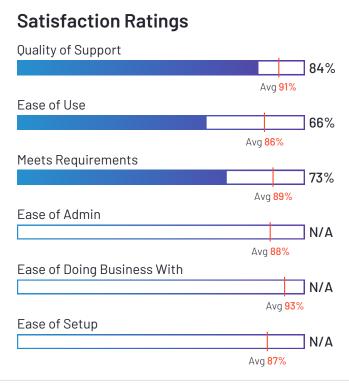

## Digital WarRoom

Digital WarRoom has been named a High Performer product based on having high customer Satisfaction scores and a low Market Presence compared to the rest of the category. 98% of users rated it 4 or 5 stars, 95% of users believe it is headed in the right direction, and users said they would be likely to recommend Digital WarRoom at a rate of 93%.

Employees (Listed On Linkedin)