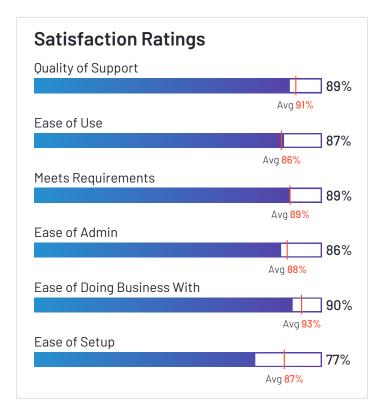

# Satisfaction Ratings for eDiscovery

G2 reviewers rated software sellers ability to satisfy their needs as shown in the table below.

|                                   |                            |                                      | Satisfaction by Category |               |                                |                       | Net Promoter<br>Score (NPS) |             |                                                             |
|-----------------------------------|----------------------------|--------------------------------------|--------------------------|---------------|--------------------------------|-----------------------|-----------------------------|-------------|-------------------------------------------------------------|
|                                   | Likelihood to<br>Recommend | Product Going in<br>Right Direction? | Meets<br>Requirements    | Ease of Admin | Ease of Doing<br>Business With | Quality of<br>Support | Ease of Setup               | Ease of Use | Net Promoter<br>Score (NPS)<br>(Range from -100<br>to +100) |
| Everlaw                           | 93%                        | 94%                                  | 94%                      | 90%           | 95%                            | 95%                   | 90%                         | 91%         | 82                                                          |
| Logikcull                         | 94%                        | 93%                                  | 92%                      | 95%           | 97%                            | 97%                   | 95%                         | 92%         | 81                                                          |
| Relativity                        | 91%                        | 82%                                  | 89%                      | 80%           | 90%                            | 86%                   | 79%                         | 86%         | 70                                                          |
| Epiq Discovery                    | 93%                        | 93%                                  | 93%                      | 90%           | 96%                            | 93%                   | 90%                         | 90%         | 77                                                          |
| DISCO eDiscovery                  | 92%                        | 90%                                  | 92%                      | 93%           | 91%                            | 95%                   | 94%                         | 95%         | 71                                                          |
| Casepoint                         | 97%                        | 100%                                 | 94%                      | 91%           | 98%                            | 96%                   | 95%                         | 90%         | 85                                                          |
| IPR0                              | 92%                        | 89%                                  | 91%                      | 97%           | 97%                            | 94%                   | 91%                         | 92%         | 76                                                          |
| Exterro E-Discovery               | 88%                        | 86%                                  | 89%                      | 86%           | 90%                            | 89%                   | 77%                         | 87%         | 55                                                          |
| Digital WarRoom                   | 93%                        | 95%                                  | 95%                      | 92%           | 98%                            | 99%                   | 92%                         | 89%         | 75                                                          |
| Nextpoint                         | 87%                        | 88%                                  | 87%                      | 82%           | 93%                            | 93%                   | 81%                         | 86%         | 54                                                          |
| CloudNine Review                  | 93%                        | 100%                                 | 93%                      | 91%           | 94%                            | 97%                   | 94%                         | 93%         | 75                                                          |
| Zapproved                         | 90%                        | 91%                                  | 89%                      | 93%           | 98%                            | 95%                   | 92%                         | 94%         | 67                                                          |
| ZyLAB ONE<br>eDiscovery           | 96%                        | 94%                                  | 95%                      | N/A           | N/A                            | 98%                   | N/A                         | 98%         | 95                                                          |
| Gimmal Discovery<br>Attender      | 89%                        | 79%                                  | 92%                      | 98%           | 96%                            | 90%                   | 96%                         | 81%         | 71                                                          |
| Sightline by Consilio             | 88%                        | 88%                                  | 89%                      | 86%           | 95%                            | 97%                   | 84%                         | 84%         | 59                                                          |
| Onna                              | 85%                        | 80%                                  | 83%                      | 89%           | 94%                            | 96%                   | N/A                         | 86%         | 38                                                          |
| Viewpoint Integrated<br>Analytics | 53%                        | 50%                                  | 74%                      | N/A           | N/A                            | 68%                   | N/A                         | 63%         | -54                                                         |
| Concordance                       | 57%                        | 46%                                  | 73%                      | N/A           | N/A                            | 84%                   | N/A                         | 66%         | -40                                                         |
| Lexbe                             | 84%                        | 92%                                  | 92%                      | 95%           | 95%                            | 95%                   | 95%                         | 85%         | 39                                                          |

# **Satisfaction Ratings** for eDiscovery (continued)

G2 reviewers rated software sellers ability to satisfy their needs as shown in the table below.

|                                | Satist                     | faction                              | Satisfacti            |               |                                | by Category           | Net Promoter<br>Score (NPS) |             |                                                             |
|--------------------------------|----------------------------|--------------------------------------|-----------------------|---------------|--------------------------------|-----------------------|-----------------------------|-------------|-------------------------------------------------------------|
|                                | Likelihood to<br>Recommend | Product Going in<br>Right Direction? | Meets<br>Requirements | Ease of Admin | Ease of Doing<br>Business With | Quality of<br>Support | Ease of Setup               | Ease of Use | Net Promoter<br>Score (NPS)<br>(Range from -100<br>to +100) |
| Nuix eDiscovery<br>Workstation | 86%                        | 100%                                 | 83%                   | 76%           | 81%                            | 76%                   | 69%                         | 77%         | 54                                                          |
| Reveal - Brainspace            | 86%                        | 100%                                 | 93%                   | N/A           | N/A                            | 83%                   | N/A                         | 90%         | 50                                                          |
| Ringtail                       | 70%                        | 70%                                  | 80%                   | 64%           | 71%                            | 77%                   | 70%                         | 73%         | -4                                                          |
| ESQUIRETEK                     | 95%                        | N/A                                  | N/A                   | N/A           | N/A                            | N/A                   | N/A                         | N/A         | 80                                                          |
| Average                        | 87%                        | 86%                                  | 89%                   | 88%           | 93%                            | 91%                   | 87%                         | 86%         | 55                                                          |