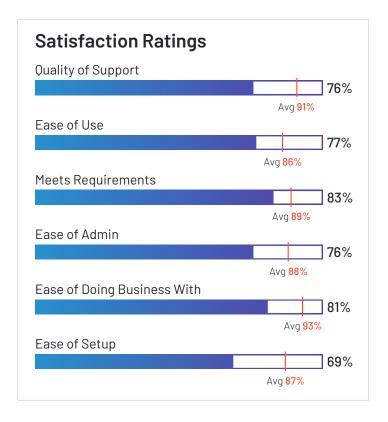

## Nuix eDiscovery Workstation

Nuix eDiscovery Workstation has been named a Niche product based on having a relatively low Satisfaction score and low Market Presence compared to the rest of the category. While they may have positive reviews, they do not have enough reviews to validate those ratings. 100% of users rated it 4 or 5 stars, 100% of users believe it is headed in the right direction, and users said they would be likely to recommend Nuix eDiscovery Workstation at a rate of 86%.

# Satisfaction Ratings for eDiscovery

G2 reviewers rated software sellers ability to satisfy their needs as shown in the table below.

|                                   |                            |                                      | Satisfaction by Category |               |                                |                       | Net Promoter<br>Score (NPS) |             |                                                             |
|-----------------------------------|----------------------------|--------------------------------------|--------------------------|---------------|--------------------------------|-----------------------|-----------------------------|-------------|-------------------------------------------------------------|
|                                   | Likelihood to<br>Recommend | Product Going in<br>Right Direction? | Meets<br>Requirements    | Ease of Admin | Ease of Doing<br>Business With | Quality of<br>Support | Ease of Setup               | Ease of Use | Net Promoter<br>Score (NPS)<br>(Range from -100<br>to +100) |
| Everlaw                           | 93%                        | 94%                                  | 94%                      | 90%           | 95%                            | 95%                   | 90%                         | 91%         | 82                                                          |
| Logikcull                         | 94%                        | 93%                                  | 92%                      | 95%           | 97%                            | 97%                   | 95%                         | 92%         | 81                                                          |
| Relativity                        | 91%                        | 82%                                  | 89%                      | 80%           | 90%                            | 86%                   | 79%                         | 86%         | 70                                                          |
| Epiq Discovery                    | 93%                        | 93%                                  | 93%                      | 90%           | 96%                            | 93%                   | 90%                         | 90%         | 77                                                          |
| DISCO eDiscovery                  | 92%                        | 90%                                  | 92%                      | 93%           | 91%                            | 95%                   | 94%                         | 95%         | 71                                                          |
| Casepoint                         | 97%                        | 100%                                 | 94%                      | 91%           | 98%                            | 96%                   | 95%                         | 90%         | 85                                                          |
| IPR0                              | 92%                        | 89%                                  | 91%                      | 97%           | 97%                            | 94%                   | 91%                         | 92%         | 76                                                          |
| Exterro E-Discovery               | 88%                        | 86%                                  | 89%                      | 86%           | 90%                            | 89%                   | 77%                         | 87%         | 55                                                          |
| Digital WarRoom                   | 93%                        | 95%                                  | 95%                      | 92%           | 98%                            | 99%                   | 92%                         | 89%         | 75                                                          |
| Nextpoint                         | 87%                        | 88%                                  | 87%                      | 82%           | 93%                            | 93%                   | 81%                         | 86%         | 54                                                          |
| CloudNine Review                  | 93%                        | 100%                                 | 93%                      | 91%           | 94%                            | 97%                   | 94%                         | 93%         | 75                                                          |
| Zapproved                         | 90%                        | 91%                                  | 89%                      | 93%           | 98%                            | 95%                   | 92%                         | 94%         | 67                                                          |
| ZyLAB ONE<br>eDiscovery           | 96%                        | 94%                                  | 95%                      | N/A           | N/A                            | 98%                   | N/A                         | 98%         | 95                                                          |
| Gimmal Discovery<br>Attender      | 89%                        | 79%                                  | 92%                      | 98%           | 96%                            | 90%                   | 96%                         | 81%         | 71                                                          |
| Sightline by Consilio             | 88%                        | 88%                                  | 89%                      | 86%           | 95%                            | 97%                   | 84%                         | 84%         | 59                                                          |
| Onna                              | 85%                        | 80%                                  | 83%                      | 89%           | 94%                            | 96%                   | N/A                         | 86%         | 38                                                          |
| Viewpoint Integrated<br>Analytics | 53%                        | 50%                                  | 74%                      | N/A           | N/A                            | 68%                   | N/A                         | 63%         | -54                                                         |
| Concordance                       | 57%                        | 46%                                  | 73%                      | N/A           | N/A                            | 84%                   | N/A                         | 66%         | -40                                                         |
| Lexbe                             | 84%                        | 92%                                  | 92%                      | 95%           | 95%                            | 95%                   | 95%                         | 85%         | 39                                                          |

# **Satisfaction Ratings** for eDiscovery (continued)

G2 reviewers rated software sellers ability to satisfy their needs as shown in the table below.

|                                | Satist                     | faction                              | Satisfacti            |               |                                | by Category           | Net Promoter<br>Score (NPS) |             |                                                             |
|--------------------------------|----------------------------|--------------------------------------|-----------------------|---------------|--------------------------------|-----------------------|-----------------------------|-------------|-------------------------------------------------------------|
|                                | Likelihood to<br>Recommend | Product Going in<br>Right Direction? | Meets<br>Requirements | Ease of Admin | Ease of Doing<br>Business With | Quality of<br>Support | Ease of Setup               | Ease of Use | Net Promoter<br>Score (NPS)<br>(Range from -100<br>to +100) |
| Nuix eDiscovery<br>Workstation | 86%                        | 100%                                 | 83%                   | 76%           | 81%                            | 76%                   | 69%                         | 77%         | 54                                                          |
| Reveal - Brainspace            | 86%                        | 100%                                 | 93%                   | N/A           | N/A                            | 83%                   | N/A                         | 90%         | 50                                                          |
| Ringtail                       | 70%                        | 70%                                  | 80%                   | 64%           | 71%                            | 77%                   | 70%                         | 73%         | -4                                                          |
| ESQUIRETEK                     | 95%                        | N/A                                  | N/A                   | N/A           | N/A                            | N/A                   | N/A                         | N/A         | 80                                                          |
| Average                        | 87%                        | 86%                                  | 89%                   | 88%           | 93%                            | 91%                   | 87%                         | 86%         | 55                                                          |