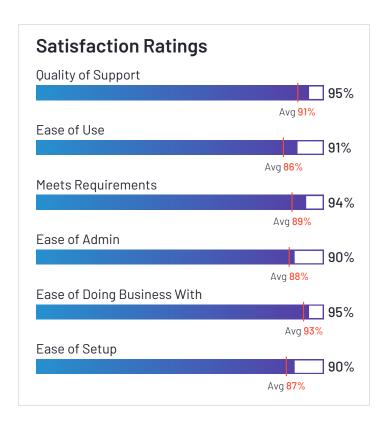

# Satisfaction Ratings for eDiscovery

G2 reviewers rated software sellers ability to satisfy their needs as shown in the table below.

|                                   |                            |                                      | Satisfaction by Category |               |                                |                       | Net Promoter<br>Score (NPS) |             |                                                             |
|-----------------------------------|----------------------------|--------------------------------------|--------------------------|---------------|--------------------------------|-----------------------|-----------------------------|-------------|-------------------------------------------------------------|
|                                   | Likelihood to<br>Recommend | Product Going in<br>Right Direction? | Meets<br>Requirements    | Ease of Admin | Ease of Doing<br>Business With | Quality of<br>Support | Ease of Setup               | Ease of Use | Net Promoter<br>Score (NPS)<br>(Range from -100<br>to +100) |
| Everlaw                           | 93%                        | 94%                                  | 94%                      | 90%           | 95%                            | 95%                   | 90%                         | 91%         | 82                                                          |
| Logikcull                         | 94%                        | 93%                                  | 92%                      | 95%           | 97%                            | 97%                   | 95%                         | 92%         | 81                                                          |
| Relativity                        | 91%                        | 82%                                  | 89%                      | 80%           | 90%                            | 86%                   | 79%                         | 86%         | 70                                                          |
| Epiq Discovery                    | 93%                        | 93%                                  | 93%                      | 90%           | 96%                            | 93%                   | 90%                         | 90%         | 77                                                          |
| DISCO eDiscovery                  | 92%                        | 90%                                  | 92%                      | 93%           | 91%                            | 95%                   | 94%                         | 95%         | 71                                                          |
| Casepoint                         | 97%                        | 100%                                 | 94%                      | 91%           | 98%                            | 96%                   | 95%                         | 90%         | 85                                                          |
| IPR0                              | 92%                        | 89%                                  | 91%                      | 97%           | 97%                            | 94%                   | 91%                         | 92%         | 76                                                          |
| Exterro E-Discovery               | 88%                        | 86%                                  | 89%                      | 86%           | 90%                            | 89%                   | 77%                         | 87%         | 55                                                          |
| Digital WarRoom                   | 93%                        | 95%                                  | 95%                      | 92%           | 98%                            | 99%                   | 92%                         | 89%         | 75                                                          |
| Nextpoint                         | 87%                        | 88%                                  | 87%                      | 82%           | 93%                            | 93%                   | 81%                         | 86%         | 54                                                          |
| CloudNine Review                  | 93%                        | 100%                                 | 93%                      | 91%           | 94%                            | 97%                   | 94%                         | 93%         | 75                                                          |
| Zapproved                         | 90%                        | 91%                                  | 89%                      | 93%           | 98%                            | 95%                   | 92%                         | 94%         | 67                                                          |
| ZyLAB ONE<br>eDiscovery           | 96%                        | 94%                                  | 95%                      | N/A           | N/A                            | 98%                   | N/A                         | 98%         | 95                                                          |
| Gimmal Discovery<br>Attender      | 89%                        | 79%                                  | 92%                      | 98%           | 96%                            | 90%                   | 96%                         | 81%         | 71                                                          |
| Sightline by Consilio             | 88%                        | 88%                                  | 89%                      | 86%           | 95%                            | 97%                   | 84%                         | 84%         | 59                                                          |
| Onna                              | 85%                        | 80%                                  | 83%                      | 89%           | 94%                            | 96%                   | N/A                         | 86%         | 38                                                          |
| Viewpoint Integrated<br>Analytics | 53%                        | 50%                                  | 74%                      | N/A           | N/A                            | 68%                   | N/A                         | 63%         | -54                                                         |
| Concordance                       | 57%                        | 46%                                  | 73%                      | N/A           | N/A                            | 84%                   | N/A                         | 66%         | -40                                                         |
| Lexbe                             | 84%                        | 92%                                  | 92%                      | 95%           | 95%                            | 95%                   | 95%                         | 85%         | 39                                                          |

# **Satisfaction Ratings** for eDiscovery (continued)

G2 reviewers rated software sellers ability to satisfy their needs as shown in the table below.

|                                | Satist                     | faction                              | Satisfacti            |               |                                | by Category           | Net Promoter<br>Score (NPS) |             |                                                             |
|--------------------------------|----------------------------|--------------------------------------|-----------------------|---------------|--------------------------------|-----------------------|-----------------------------|-------------|-------------------------------------------------------------|
|                                | Likelihood to<br>Recommend | Product Going in<br>Right Direction? | Meets<br>Requirements | Ease of Admin | Ease of Doing<br>Business With | Quality of<br>Support | Ease of Setup               | Ease of Use | Net Promoter<br>Score (NPS)<br>(Range from -100<br>to +100) |
| Nuix eDiscovery<br>Workstation | 86%                        | 100%                                 | 83%                   | 76%           | 81%                            | 76%                   | 69%                         | 77%         | 54                                                          |
| Reveal - Brainspace            | 86%                        | 100%                                 | 93%                   | N/A           | N/A                            | 83%                   | N/A                         | 90%         | 50                                                          |
| Ringtail                       | 70%                        | 70%                                  | 80%                   | 64%           | 71%                            | 77%                   | 70%                         | 73%         | -4                                                          |
| ESQUIRETEK                     | 95%                        | N/A                                  | N/A                   | N/A           | N/A                            | N/A                   | N/A                         | N/A         | 80                                                          |
| Average                        | 87%                        | 86%                                  | 89%                   | 88%           | 93%                            | 91%                   | 87%                         | 86%         | 55                                                          |