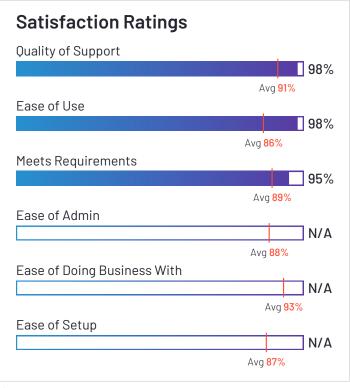

## ZyLAB ONE

ZyLAB ONE has been named a High Performer product based on having high customer Satisfaction scores and a low Market Presence compared to the rest of the category. 100% of users rated it 4 or 5 stars, 94% of users believe it is headed in the right direction, and users said they would be likely to recommend ZyLAB ONE eDiscovery at a rate of 96%. ZyLAB ONE eDiscovery is also in the Public Records Management category.

 $<sup>^*\</sup>mbox{N/A}$  is displayed when fewer than five responses were received for the question.

Ownership ZyLAB, an IPRO company

**HQ Location** Amsterdam, Netherlands

Year Founded 1983

Employees (Listed On Linkedin) 67