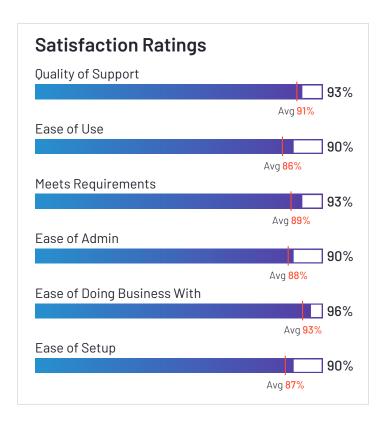

# Satisfaction Ratings for eDiscovery

G2 reviewers rated software sellers ability to satisfy their needs as shown in the table below.

|                                   |                            |                                      | Satisfaction by Category |               |                                |                       | Net Promoter<br>Score (NPS) |             |                                                             |
|-----------------------------------|----------------------------|--------------------------------------|--------------------------|---------------|--------------------------------|-----------------------|-----------------------------|-------------|-------------------------------------------------------------|
|                                   | Likelihood to<br>Recommend | Product Going in<br>Right Direction? | Meets<br>Requirements    | Ease of Admin | Ease of Doing<br>Business With | Quality of<br>Support | Ease of Setup               | Ease of Use | Net Promoter<br>Score (NPS)<br>(Range from -100<br>to +100) |
| Everlaw                           | 93%                        | 94%                                  | 94%                      | 90%           | 95%                            | 95%                   | 90%                         | 91%         | 82                                                          |
| Logikcull                         | 94%                        | 93%                                  | 92%                      | 95%           | 97%                            | 97%                   | 95%                         | 92%         | 81                                                          |
| Relativity                        | 91%                        | 82%                                  | 89%                      | 80%           | 90%                            | 86%                   | 79%                         | 86%         | 70                                                          |
| Epiq Discovery                    | 93%                        | 93%                                  | 93%                      | 90%           | 96%                            | 93%                   | 90%                         | 90%         | 77                                                          |
| DISCO eDiscovery                  | 92%                        | 90%                                  | 92%                      | 93%           | 91%                            | 95%                   | 94%                         | 95%         | 71                                                          |
| Casepoint                         | 97%                        | 100%                                 | 94%                      | 91%           | 98%                            | 96%                   | 95%                         | 90%         | 85                                                          |
| IPR0                              | 92%                        | 89%                                  | 91%                      | 97%           | 97%                            | 94%                   | 91%                         | 92%         | 76                                                          |
| Exterro E-Discovery               | 88%                        | 86%                                  | 89%                      | 86%           | 90%                            | 89%                   | 77%                         | 87%         | 55                                                          |
| Digital WarRoom                   | 93%                        | 95%                                  | 95%                      | 92%           | 98%                            | 99%                   | 92%                         | 89%         | 75                                                          |
| Nextpoint                         | 87%                        | 88%                                  | 87%                      | 82%           | 93%                            | 93%                   | 81%                         | 86%         | 54                                                          |
| CloudNine Review                  | 93%                        | 100%                                 | 93%                      | 91%           | 94%                            | 97%                   | 94%                         | 93%         | 75                                                          |
| Zapproved                         | 90%                        | 91%                                  | 89%                      | 93%           | 98%                            | 95%                   | 92%                         | 94%         | 67                                                          |
| ZyLAB ONE<br>eDiscovery           | 96%                        | 94%                                  | 95%                      | N/A           | N/A                            | 98%                   | N/A                         | 98%         | 95                                                          |
| Gimmal Discovery<br>Attender      | 89%                        | 79%                                  | 92%                      | 98%           | 96%                            | 90%                   | 96%                         | 81%         | 71                                                          |
| Sightline by Consilio             | 88%                        | 88%                                  | 89%                      | 86%           | 95%                            | 97%                   | 84%                         | 84%         | 59                                                          |
| Onna                              | 85%                        | 80%                                  | 83%                      | 89%           | 94%                            | 96%                   | N/A                         | 86%         | 38                                                          |
| Viewpoint Integrated<br>Analytics | 53%                        | 50%                                  | 74%                      | N/A           | N/A                            | 68%                   | N/A                         | 63%         | -54                                                         |
| Concordance                       | 57%                        | 46%                                  | 73%                      | N/A           | N/A                            | 84%                   | N/A                         | 66%         | -40                                                         |
| Lexbe                             | 84%                        | 92%                                  | 92%                      | 95%           | 95%                            | 95%                   | 95%                         | 85%         | 39                                                          |

# **Satisfaction Ratings** for eDiscovery (continued)

G2 reviewers rated software sellers ability to satisfy their needs as shown in the table below.

|                                | Satist                     | faction                              | Satisfacti            |               |                                | by Category           | Net Promoter<br>Score (NPS) |             |                                                             |
|--------------------------------|----------------------------|--------------------------------------|-----------------------|---------------|--------------------------------|-----------------------|-----------------------------|-------------|-------------------------------------------------------------|
|                                | Likelihood to<br>Recommend | Product Going in<br>Right Direction? | Meets<br>Requirements | Ease of Admin | Ease of Doing<br>Business With | Quality of<br>Support | Ease of Setup               | Ease of Use | Net Promoter<br>Score (NPS)<br>(Range from -100<br>to +100) |
| Nuix eDiscovery<br>Workstation | 86%                        | 100%                                 | 83%                   | 76%           | 81%                            | 76%                   | 69%                         | 77%         | 54                                                          |
| Reveal - Brainspace            | 86%                        | 100%                                 | 93%                   | N/A           | N/A                            | 83%                   | N/A                         | 90%         | 50                                                          |
| Ringtail                       | 70%                        | 70%                                  | 80%                   | 64%           | 71%                            | 77%                   | 70%                         | 73%         | -4                                                          |
| ESQUIRETEK                     | 95%                        | N/A                                  | N/A                   | N/A           | N/A                            | N/A                   | N/A                         | N/A         | 80                                                          |
| Average                        | 87%                        | 86%                                  | 89%                   | 88%           | 93%                            | 91%                   | 87%                         | 86%         | 55                                                          |