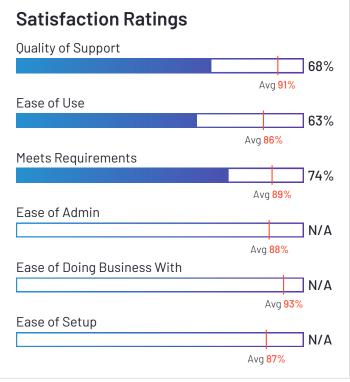

## Exterro E-Discovery

Exterro E-Discovery has been named a Leader based on receiving a high customer Satisfaction score and having a large Market Presence. 94% of users rated it 4 or 5 stars, 86% of users believe it is headed in the right direction, and users said they would be likely to recommend Exterro E-Discovery at a rate of 88%.

Employees (Listed On Linkedin) 510

Company Website exterro.com