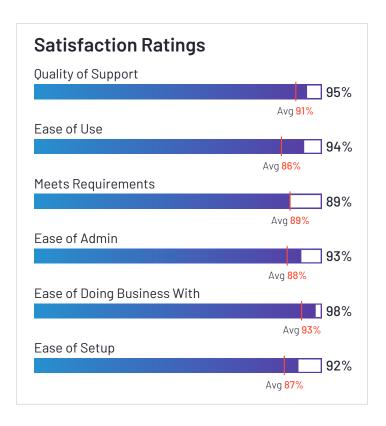

## Zapproved

Zapproved has been named a High Performer product based on having high customer Satisfaction scores and a low Market Presence compared to the rest of the category. 97% of users rated it 4 or 5 stars, 91% of users believe it is headed in the right direction, and users said they would be likely to recommend Zapproved at a rate of 90%. Zapproved is also in the Legal Hold category.