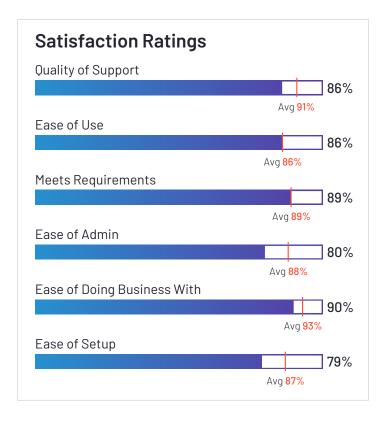

# Satisfaction Ratings for eDiscovery

G2 reviewers rated software sellers ability to satisfy their needs as shown in the table below.

|                                   |                            |                                      | Satisfaction by Category |               |                                |                       | Net Promoter<br>Score (NPS) |             |                                                             |
|-----------------------------------|----------------------------|--------------------------------------|--------------------------|---------------|--------------------------------|-----------------------|-----------------------------|-------------|-------------------------------------------------------------|
|                                   | Likelihood to<br>Recommend | Product Going in<br>Right Direction? | Meets<br>Requirements    | Ease of Admin | Ease of Doing<br>Business With | Quality of<br>Support | Ease of Setup               | Ease of Use | Net Promoter<br>Score (NPS)<br>(Range from -100<br>to +100) |
| Everlaw                           | 93%                        | 94%                                  | 94%                      | 90%           | 95%                            | 95%                   | 90%                         | 91%         | 82                                                          |
| Logikcull                         | 94%                        | 93%                                  | 92%                      | 95%           | 97%                            | 97%                   | 95%                         | 92%         | 81                                                          |
| Relativity                        | 91%                        | 82%                                  | 89%                      | 80%           | 90%                            | 86%                   | 79%                         | 86%         | 70                                                          |
| Epiq Discovery                    | 93%                        | 93%                                  | 93%                      | 90%           | 96%                            | 93%                   | 90%                         | 90%         | 77                                                          |
| DISCO eDiscovery                  | 92%                        | 90%                                  | 92%                      | 93%           | 91%                            | 95%                   | 94%                         | 95%         | 71                                                          |
| Casepoint                         | 97%                        | 100%                                 | 94%                      | 91%           | 98%                            | 96%                   | 95%                         | 90%         | 85                                                          |
| IPR0                              | 92%                        | 89%                                  | 91%                      | 97%           | 97%                            | 94%                   | 91%                         | 92%         | 76                                                          |
| Exterro E-Discovery               | 88%                        | 86%                                  | 89%                      | 86%           | 90%                            | 89%                   | 77%                         | 87%         | 55                                                          |
| Digital WarRoom                   | 93%                        | 95%                                  | 95%                      | 92%           | 98%                            | 99%                   | 92%                         | 89%         | 75                                                          |
| Nextpoint                         | 87%                        | 88%                                  | 87%                      | 82%           | 93%                            | 93%                   | 81%                         | 86%         | 54                                                          |
| CloudNine Review                  | 93%                        | 100%                                 | 93%                      | 91%           | 94%                            | 97%                   | 94%                         | 93%         | 75                                                          |
| Zapproved                         | 90%                        | 91%                                  | 89%                      | 93%           | 98%                            | 95%                   | 92%                         | 94%         | 67                                                          |
| ZyLAB ONE<br>eDiscovery           | 96%                        | 94%                                  | 95%                      | N/A           | N/A                            | 98%                   | N/A                         | 98%         | 95                                                          |
| Gimmal Discovery<br>Attender      | 89%                        | 79%                                  | 92%                      | 98%           | 96%                            | 90%                   | 96%                         | 81%         | 71                                                          |
| Sightline by Consilio             | 88%                        | 88%                                  | 89%                      | 86%           | 95%                            | 97%                   | 84%                         | 84%         | 59                                                          |
| Onna                              | 85%                        | 80%                                  | 83%                      | 89%           | 94%                            | 96%                   | N/A                         | 86%         | 38                                                          |
| Viewpoint Integrated<br>Analytics | 53%                        | 50%                                  | 74%                      | N/A           | N/A                            | 68%                   | N/A                         | 63%         | -54                                                         |
| Concordance                       | 57%                        | 46%                                  | 73%                      | N/A           | N/A                            | 84%                   | N/A                         | 66%         | -40                                                         |
| Lexbe                             | 84%                        | 92%                                  | 92%                      | 95%           | 95%                            | 95%                   | 95%                         | 85%         | 39                                                          |

# **Satisfaction Ratings** for eDiscovery (continued)

G2 reviewers rated software sellers ability to satisfy their needs as shown in the table below.

|                                | Satist                     | faction                              | Satisfacti            |               |                                | by Category           | Net Promoter<br>Score (NPS) |             |                                                             |
|--------------------------------|----------------------------|--------------------------------------|-----------------------|---------------|--------------------------------|-----------------------|-----------------------------|-------------|-------------------------------------------------------------|
|                                | Likelihood to<br>Recommend | Product Going in<br>Right Direction? | Meets<br>Requirements | Ease of Admin | Ease of Doing<br>Business With | Quality of<br>Support | Ease of Setup               | Ease of Use | Net Promoter<br>Score (NPS)<br>(Range from -100<br>to +100) |
| Nuix eDiscovery<br>Workstation | 86%                        | 100%                                 | 83%                   | 76%           | 81%                            | 76%                   | 69%                         | 77%         | 54                                                          |
| Reveal - Brainspace            | 86%                        | 100%                                 | 93%                   | N/A           | N/A                            | 83%                   | N/A                         | 90%         | 50                                                          |
| Ringtail                       | 70%                        | 70%                                  | 80%                   | 64%           | 71%                            | 77%                   | 70%                         | 73%         | -4                                                          |
| ESQUIRETEK                     | 95%                        | N/A                                  | N/A                   | N/A           | N/A                            | N/A                   | N/A                         | N/A         | 80                                                          |
| Average                        | 87%                        | 86%                                  | 89%                   | 88%           | 93%                            | 91%                   | 87%                         | 86%         | 55                                                          |