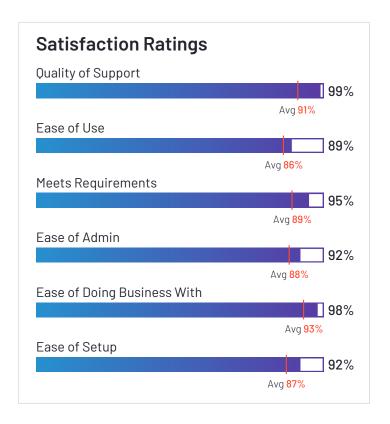

# Satisfaction Ratings for eDiscovery

G2 reviewers rated software sellers ability to satisfy their needs as shown in the table below.

|                                   |                            |                                      | Satisfaction by Category |               |                                |                       | Net Promoter<br>Score (NPS) |             |                                                             |
|-----------------------------------|----------------------------|--------------------------------------|--------------------------|---------------|--------------------------------|-----------------------|-----------------------------|-------------|-------------------------------------------------------------|
|                                   | Likelihood to<br>Recommend | Product Going in<br>Right Direction? | Meets<br>Requirements    | Ease of Admin | Ease of Doing<br>Business With | Quality of<br>Support | Ease of Setup               | Ease of Use | Net Promoter<br>Score (NPS)<br>(Range from -100<br>to +100) |
| Everlaw                           | 93%                        | 94%                                  | 94%                      | 90%           | 95%                            | 95%                   | 90%                         | 91%         | 82                                                          |
| Logikcull                         | 94%                        | 93%                                  | 92%                      | 95%           | 97%                            | 97%                   | 95%                         | 92%         | 81                                                          |
| Relativity                        | 91%                        | 82%                                  | 89%                      | 80%           | 90%                            | 86%                   | 79%                         | 86%         | 70                                                          |
| Epiq Discovery                    | 93%                        | 93%                                  | 93%                      | 90%           | 96%                            | 93%                   | 90%                         | 90%         | 77                                                          |
| DISCO eDiscovery                  | 92%                        | 90%                                  | 92%                      | 93%           | 91%                            | 95%                   | 94%                         | 95%         | 71                                                          |
| Casepoint                         | 97%                        | 100%                                 | 94%                      | 91%           | 98%                            | 96%                   | 95%                         | 90%         | 85                                                          |
| IPR0                              | 92%                        | 89%                                  | 91%                      | 97%           | 97%                            | 94%                   | 91%                         | 92%         | 76                                                          |
| Exterro E-Discovery               | 88%                        | 86%                                  | 89%                      | 86%           | 90%                            | 89%                   | 77%                         | 87%         | 55                                                          |
| Digital WarRoom                   | 93%                        | 95%                                  | 95%                      | 92%           | 98%                            | 99%                   | 92%                         | 89%         | 75                                                          |
| Nextpoint                         | 87%                        | 88%                                  | 87%                      | 82%           | 93%                            | 93%                   | 81%                         | 86%         | 54                                                          |
| CloudNine Review                  | 93%                        | 100%                                 | 93%                      | 91%           | 94%                            | 97%                   | 94%                         | 93%         | 75                                                          |
| Zapproved                         | 90%                        | 91%                                  | 89%                      | 93%           | 98%                            | 95%                   | 92%                         | 94%         | 67                                                          |
| ZyLAB ONE<br>eDiscovery           | 96%                        | 94%                                  | 95%                      | N/A           | N/A                            | 98%                   | N/A                         | 98%         | 95                                                          |
| Gimmal Discovery<br>Attender      | 89%                        | 79%                                  | 92%                      | 98%           | 96%                            | 90%                   | 96%                         | 81%         | 71                                                          |
| Sightline by Consilio             | 88%                        | 88%                                  | 89%                      | 86%           | 95%                            | 97%                   | 84%                         | 84%         | 59                                                          |
| Onna                              | 85%                        | 80%                                  | 83%                      | 89%           | 94%                            | 96%                   | N/A                         | 86%         | 38                                                          |
| Viewpoint Integrated<br>Analytics | 53%                        | 50%                                  | 74%                      | N/A           | N/A                            | 68%                   | N/A                         | 63%         | -54                                                         |
| Concordance                       | 57%                        | 46%                                  | 73%                      | N/A           | N/A                            | 84%                   | N/A                         | 66%         | -40                                                         |
| Lexbe                             | 84%                        | 92%                                  | 92%                      | 95%           | 95%                            | 95%                   | 95%                         | 85%         | 39                                                          |

# **Satisfaction Ratings** for eDiscovery (continued)

G2 reviewers rated software sellers ability to satisfy their needs as shown in the table below.

|                                | Satist                     | faction                              | Satisfacti            |               |                                | by Category           | Net Promoter<br>Score (NPS) |             |                                                             |
|--------------------------------|----------------------------|--------------------------------------|-----------------------|---------------|--------------------------------|-----------------------|-----------------------------|-------------|-------------------------------------------------------------|
|                                | Likelihood to<br>Recommend | Product Going in<br>Right Direction? | Meets<br>Requirements | Ease of Admin | Ease of Doing<br>Business With | Quality of<br>Support | Ease of Setup               | Ease of Use | Net Promoter<br>Score (NPS)<br>(Range from -100<br>to +100) |
| Nuix eDiscovery<br>Workstation | 86%                        | 100%                                 | 83%                   | 76%           | 81%                            | 76%                   | 69%                         | 77%         | 54                                                          |
| Reveal - Brainspace            | 86%                        | 100%                                 | 93%                   | N/A           | N/A                            | 83%                   | N/A                         | 90%         | 50                                                          |
| Ringtail                       | 70%                        | 70%                                  | 80%                   | 64%           | 71%                            | 77%                   | 70%                         | 73%         | -4                                                          |
| ESQUIRETEK                     | 95%                        | N/A                                  | N/A                   | N/A           | N/A                            | N/A                   | N/A                         | N/A         | 80                                                          |
| Average                        | 87%                        | 86%                                  | 89%                   | 88%           | 93%                            | 91%                   | 87%                         | 86%         | 55                                                          |