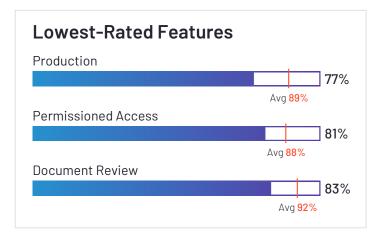

#### **Document Review**

|                                | Document<br>Review | Project<br>Analytics | User Reporting | Permissioned<br>Access | Production |
|--------------------------------|--------------------|----------------------|----------------|------------------------|------------|
| Everlaw                        | 95%                | 90%                  | 89%            | 92%                    | 93%        |
| Logikcull                      | 94%                | 89%                  | 88%            | 92%                    | 95%        |
| Relativity                     | 93%                | 84%                  | 82%            | 87%                    | 90%        |
| Epiq Discovery                 | 91%                | 84%                  | 90%            | 86%                    | 89%        |
| DISCO eDiscovery               | 94%                | 86%                  | 87%            | 86%                    | 94%        |
| Casepoint                      | 96%                | 87%                  | 92%            | 96%                    | 95%        |
| IPR0                           | 94%                | 92%                  | 94%            | 94%                    | 94%        |
| Exterro E-Discovery            | 89%                | 81%                  | 82%            | 89%                    | 87%        |
| Digital WarRoom                | 94%                | 89%                  | 76%            | 87%                    | 98%        |
| Nextpoint                      | 93%                | 88%                  |                | 90%                    | 91%        |
| CloudNine Review               | N/A                | N/A                  | N/A            | N/A                    | N/A        |
| Zapproved                      | N/A                | N/A                  | N/A            | N/A                    | N/A        |
| ZyLAB ONE eDiscovery           | N/A                | 91%                  | N/A            | N/A                    | N/A        |
| Gimmal Discovery Attender      | N/A                | N/A                  | N/A            | N/A                    | N/A        |
| Sightline by Consilio          | 90%                | 82%                  | 86%            | 86%                    | 85%        |
| Onna                           | N/A                |                      | N/A            |                        | 81%        |
| Viewpoint Integrated Analytics | N/A                | N/A                  | N/A            | N/A                    | N/A        |
| Concordance                    | N/A                | N/A                  |                | N/A                    | N/A        |
| Lexbe                          | 87%                | N/A                  | N/A            | 81%                    | 77%        |

#### **Document Review**

|                             | Document<br>Review | Project<br>Analytics | User Reporting | Permissioned<br>Access | Production |
|-----------------------------|--------------------|----------------------|----------------|------------------------|------------|
| Nuix eDiscovery Workstation | N/A                | N/A                  | N/A            | N/A                    | N/A        |
| Reveal - Brainspace         | 83%                | 90%                  | 88%            | 81%                    | 77%        |
| Ringtail                    | N/A                | N/A                  | N/A            | N/A                    | N/A        |
| ESQUIRETEK                  | N/A                | N/A                  | N/A            | N/A                    | N/A        |
| Average                     | 92%                | 87%                  | 87%            | 88%                    | 89%        |