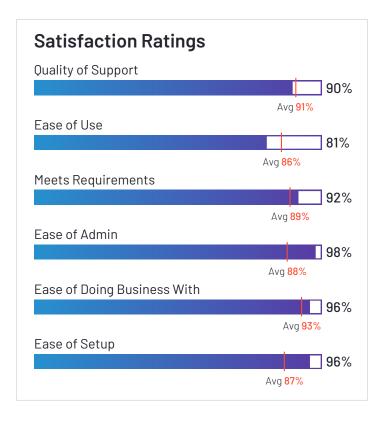

# Satisfaction Ratings for eDiscovery

G2 reviewers rated software sellers ability to satisfy their needs as shown in the table below.

|                                   |                            |                                      | Satisfaction by Category |               |                                |                       | Net Promoter<br>Score (NPS) |             |                                                             |
|-----------------------------------|----------------------------|--------------------------------------|--------------------------|---------------|--------------------------------|-----------------------|-----------------------------|-------------|-------------------------------------------------------------|
|                                   | Likelihood to<br>Recommend | Product Going in<br>Right Direction? | Meets<br>Requirements    | Ease of Admin | Ease of Doing<br>Business With | Quality of<br>Support | Ease of Setup               | Ease of Use | Net Promoter<br>Score (NPS)<br>(Range from -100<br>to +100) |
| Everlaw                           | 93%                        | 94%                                  | 94%                      | 90%           | 95%                            | 95%                   | 90%                         | 91%         | 82                                                          |
| Logikcull                         | 94%                        | 93%                                  | 92%                      | 95%           | 97%                            | 97%                   | 95%                         | 92%         | 81                                                          |
| Relativity                        | 91%                        | 82%                                  | 89%                      | 80%           | 90%                            | 86%                   | 79%                         | 86%         | 70                                                          |
| Epiq Discovery                    | 93%                        | 93%                                  | 93%                      | 90%           | 96%                            | 93%                   | 90%                         | 90%         | 77                                                          |
| DISCO eDiscovery                  | 92%                        | 90%                                  | 92%                      | 93%           | 91%                            | 95%                   | 94%                         | 95%         | 71                                                          |
| Casepoint                         | 97%                        | 100%                                 | 94%                      | 91%           | 98%                            | 96%                   | 95%                         | 90%         | 85                                                          |
| IPR0                              | 92%                        | 89%                                  | 91%                      | 97%           | 97%                            | 94%                   | 91%                         | 92%         | 76                                                          |
| Exterro E-Discovery               | 88%                        | 86%                                  | 89%                      | 86%           | 90%                            | 89%                   | 77%                         | 87%         | 55                                                          |
| Digital WarRoom                   | 93%                        | 95%                                  | 95%                      | 92%           | 98%                            | 99%                   | 92%                         | 89%         | 75                                                          |
| Nextpoint                         | 87%                        | 88%                                  | 87%                      | 82%           | 93%                            | 93%                   | 81%                         | 86%         | 54                                                          |
| CloudNine Review                  | 93%                        | 100%                                 | 93%                      | 91%           | 94%                            | 97%                   | 94%                         | 93%         | 75                                                          |
| Zapproved                         | 90%                        | 91%                                  | 89%                      | 93%           | 98%                            | 95%                   | 92%                         | 94%         | 67                                                          |
| ZyLAB ONE<br>eDiscovery           | 96%                        | 94%                                  | 95%                      | N/A           | N/A                            | 98%                   | N/A                         | 98%         | 95                                                          |
| Gimmal Discovery<br>Attender      | 89%                        | 79%                                  | 92%                      | 98%           | 96%                            | 90%                   | 96%                         | 81%         | 71                                                          |
| Sightline by Consilio             | 88%                        | 88%                                  | 89%                      | 86%           | 95%                            | 97%                   | 84%                         | 84%         | 59                                                          |
| Onna                              | 85%                        | 80%                                  | 83%                      | 89%           | 94%                            | 96%                   | N/A                         | 86%         | 38                                                          |
| Viewpoint Integrated<br>Analytics | 53%                        | 50%                                  | 74%                      | N/A           | N/A                            | 68%                   | N/A                         | 63%         | -54                                                         |
| Concordance                       | 57%                        | 46%                                  | 73%                      | N/A           | N/A                            | 84%                   | N/A                         | 66%         | -40                                                         |
| Lexbe                             | 84%                        | 92%                                  | 92%                      | 95%           | 95%                            | 95%                   | 95%                         | 85%         | 39                                                          |