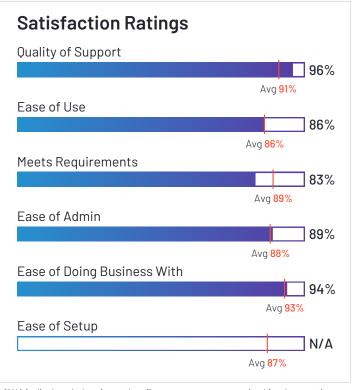

# Satisfaction Ratings for eDiscovery

G2 reviewers rated software sellers ability to satisfy their needs as shown in the table below.

|                                   |                            |                                      | Satisfaction by Category |               |                                |                       | Net Promoter<br>Score (NPS) |             |                                                             |
|-----------------------------------|----------------------------|--------------------------------------|--------------------------|---------------|--------------------------------|-----------------------|-----------------------------|-------------|-------------------------------------------------------------|
|                                   | Likelihood to<br>Recommend | Product Going in<br>Right Direction? | Meets<br>Requirements    | Ease of Admin | Ease of Doing<br>Business With | Quality of<br>Support | Ease of Setup               | Ease of Use | Net Promoter<br>Score (NPS)<br>(Range from -100<br>to +100) |
| Everlaw                           | 93%                        | 94%                                  | 94%                      | 90%           | 95%                            | 95%                   | 90%                         | 91%         | 82                                                          |
| Logikcull                         | 94%                        | 93%                                  | 92%                      | 95%           | 97%                            | 97%                   | 95%                         | 92%         | 81                                                          |
| Relativity                        | 91%                        | 82%                                  | 89%                      | 80%           | 90%                            | 86%                   | 79%                         | 86%         | 70                                                          |
| Epiq Discovery                    | 93%                        | 93%                                  | 93%                      | 90%           | 96%                            | 93%                   | 90%                         | 90%         | 77                                                          |
| DISCO eDiscovery                  | 92%                        | 90%                                  | 92%                      | 93%           | 91%                            | 95%                   | 94%                         | 95%         | 71                                                          |
| Casepoint                         | 97%                        | 100%                                 | 94%                      | 91%           | 98%                            | 96%                   | 95%                         | 90%         | 85                                                          |
| IPR0                              | 92%                        | 89%                                  | 91%                      | 97%           | 97%                            | 94%                   | 91%                         | 92%         | 76                                                          |
| Exterro E-Discovery               | 88%                        | 86%                                  | 89%                      | 86%           | 90%                            | 89%                   | 77%                         | 87%         | 55                                                          |
| Digital WarRoom                   | 93%                        | 95%                                  | 95%                      | 92%           | 98%                            | 99%                   | 92%                         | 89%         | 75                                                          |
| Nextpoint                         | 87%                        | 88%                                  | 87%                      | 82%           | 93%                            | 93%                   | 81%                         | 86%         | 54                                                          |
| CloudNine Review                  | 93%                        | 100%                                 | 93%                      | 91%           | 94%                            | 97%                   | 94%                         | 93%         | 75                                                          |
| Zapproved                         | 90%                        | 91%                                  | 89%                      | 93%           | 98%                            | 95%                   | 92%                         | 94%         | 67                                                          |
| ZyLAB ONE<br>eDiscovery           | 96%                        | 94%                                  | 95%                      | N/A           | N/A                            | 98%                   | N/A                         | 98%         | 95                                                          |
| Gimmal Discovery<br>Attender      | 89%                        | 79%                                  | 92%                      | 98%           | 96%                            | 90%                   | 96%                         | 81%         | 71                                                          |
| Sightline by Consilio             | 88%                        | 88%                                  | 89%                      | 86%           | 95%                            | 97%                   | 84%                         | 84%         | 59                                                          |
| Onna                              | 85%                        | 80%                                  | 83%                      | 89%           | 94%                            | 96%                   | N/A                         | 86%         | 38                                                          |
| Viewpoint Integrated<br>Analytics | 53%                        | 50%                                  | 74%                      | N/A           | N/A                            | 68%                   | N/A                         | 63%         | -54                                                         |
| Concordance                       | 57%                        | 46%                                  | 73%                      | N/A           | N/A                            | 84%                   | N/A                         | 66%         | -40                                                         |
| Lexbe                             | 84%                        | 92%                                  | 92%                      | 95%           | 95%                            | 95%                   | 95%                         | 85%         | 39                                                          |

# **Satisfaction Ratings** for eDiscovery (continued)

G2 reviewers rated software sellers ability to satisfy their needs as shown in the table below.

|                                | Satist                     | faction                              | Satisfacti            |               |                                | by Category           | Net Promoter<br>Score (NPS) |             |                                                             |
|--------------------------------|----------------------------|--------------------------------------|-----------------------|---------------|--------------------------------|-----------------------|-----------------------------|-------------|-------------------------------------------------------------|
|                                | Likelihood to<br>Recommend | Product Going in<br>Right Direction? | Meets<br>Requirements | Ease of Admin | Ease of Doing<br>Business With | Quality of<br>Support | Ease of Setup               | Ease of Use | Net Promoter<br>Score (NPS)<br>(Range from -100<br>to +100) |
| Nuix eDiscovery<br>Workstation | 86%                        | 100%                                 | 83%                   | 76%           | 81%                            | 76%                   | 69%                         | 77%         | 54                                                          |
| Reveal - Brainspace            | 86%                        | 100%                                 | 93%                   | N/A           | N/A                            | 83%                   | N/A                         | 90%         | 50                                                          |
| Ringtail                       | 70%                        | 70%                                  | 80%                   | 64%           | 71%                            | 77%                   | 70%                         | 73%         | -4                                                          |
| ESQUIRETEK                     | 95%                        | N/A                                  | N/A                   | N/A           | N/A                            | N/A                   | N/A                         | N/A         | 80                                                          |
| Average                        | 87%                        | 86%                                  | 89%                   | 88%           | 93%                            | 91%                   | 87%                         | 86%         | 55                                                          |