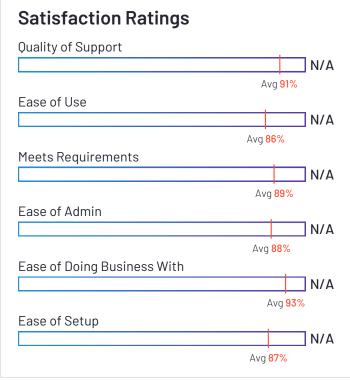

## ESQUIRETEK

ESQUIRETEK has been named a Niche product based on having a relatively low Satisfaction score and low Market Presence compared to the rest of the category. While they may have positive reviews, they do not have enough reviews to validate those ratings. 90% of users rated it 4 or 5 stars, 50% of users believe it is headed in the right direction, and users said they would be likely to recommend ESQUIRETEK at a rate of 95%.

 $^*\mbox{N/A}$  is displayed when fewer than five responses were received for the question.

**Ownership** ESQUIRETEK

**HQ Location** San Diego, CA

Year Founded 2020

Employees (Listed On Linkedin)

11

Company Website esquiretek.com