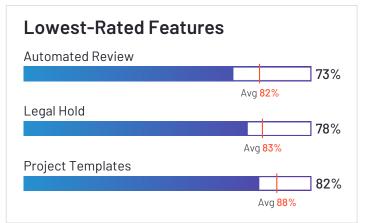

## Zapproved

Zapproved has been named a High Performer product based on having high customer Satisfaction scores and a low Market Presence compared to the rest of the category. 97% of users rated it 4 or 5 stars, 91% of users believe it is headed in the right direction, and users said they would be likely to recommend Zapproved at a rate of 90%. Zapproved is also in the Legal Hold category.