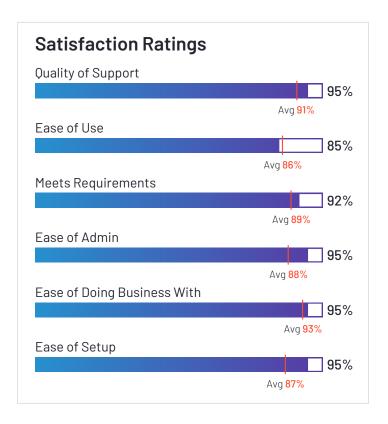

# Satisfaction Ratings for eDiscovery

G2 reviewers rated software sellers ability to satisfy their needs as shown in the table below.

|                                   |                            |                                      | Satisfaction by Category |               |                                |                       | Net Promoter<br>Score (NPS) |             |                                                             |
|-----------------------------------|----------------------------|--------------------------------------|--------------------------|---------------|--------------------------------|-----------------------|-----------------------------|-------------|-------------------------------------------------------------|
|                                   | Likelihood to<br>Recommend | Product Going in<br>Right Direction? | Meets<br>Requirements    | Ease of Admin | Ease of Doing<br>Business With | Quality of<br>Support | Ease of Setup               | Ease of Use | Net Promoter<br>Score (NPS)<br>(Range from -100<br>to +100) |
| Everlaw                           | 93%                        | 94%                                  | 94%                      | 90%           | 95%                            | 95%                   | 90%                         | 91%         | 82                                                          |
| Logikcull                         | 94%                        | 93%                                  | 92%                      | 95%           | 97%                            | 97%                   | 95%                         | 92%         | 81                                                          |
| Relativity                        | 91%                        | 82%                                  | 89%                      | 80%           | 90%                            | 86%                   | 79%                         | 86%         | 70                                                          |
| Epiq Discovery                    | 93%                        | 93%                                  | 93%                      | 90%           | 96%                            | 93%                   | 90%                         | 90%         | 77                                                          |
| DISCO eDiscovery                  | 92%                        | 90%                                  | 92%                      | 93%           | 91%                            | 95%                   | 94%                         | 95%         | 71                                                          |
| Casepoint                         | 97%                        | 100%                                 | 94%                      | 91%           | 98%                            | 96%                   | 95%                         | 90%         | 85                                                          |
| IPR0                              | 92%                        | 89%                                  | 91%                      | 97%           | 97%                            | 94%                   | 91%                         | 92%         | 76                                                          |
| Exterro E-Discovery               | 88%                        | 86%                                  | 89%                      | 86%           | 90%                            | 89%                   | 77%                         | 87%         | 55                                                          |
| Digital WarRoom                   | 93%                        | 95%                                  | 95%                      | 92%           | 98%                            | 99%                   | 92%                         | 89%         | 75                                                          |
| Nextpoint                         | 87%                        | 88%                                  | 87%                      | 82%           | 93%                            | 93%                   | 81%                         | 86%         | 54                                                          |
| CloudNine Review                  | 93%                        | 100%                                 | 93%                      | 91%           | 94%                            | 97%                   | 94%                         | 93%         | 75                                                          |
| Zapproved                         | 90%                        | 91%                                  | 89%                      | 93%           | 98%                            | 95%                   | 92%                         | 94%         | 67                                                          |
| ZyLAB ONE<br>eDiscovery           | 96%                        | 94%                                  | 95%                      | N/A           | N/A                            | 98%                   | N/A                         | 98%         | 95                                                          |
| Gimmal Discovery<br>Attender      | 89%                        | 79%                                  | 92%                      | 98%           | 96%                            | 90%                   | 96%                         | 81%         | 71                                                          |
| Sightline by Consilio             | 88%                        | 88%                                  | 89%                      | 86%           | 95%                            | 97%                   | 84%                         | 84%         | 59                                                          |
| Onna                              | 85%                        | 80%                                  | 83%                      | 89%           | 94%                            | 96%                   | N/A                         | 86%         | 38                                                          |
| Viewpoint Integrated<br>Analytics | 53%                        | 50%                                  | 74%                      | N/A           | N/A                            | 68%                   | N/A                         | 63%         | -54                                                         |
| Concordance                       | 57%                        | 46%                                  | 73%                      | N/A           | N/A                            | 84%                   | N/A                         | 66%         | -40                                                         |
| Lexbe                             | 84%                        | 92%                                  | 92%                      | 95%           | 95%                            | 95%                   | 95%                         | 85%         | 39                                                          |