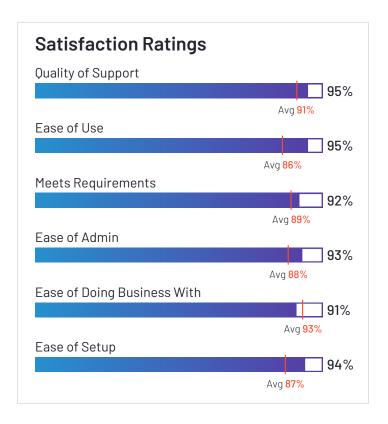

# Satisfaction Ratings for eDiscovery

G2 reviewers rated software sellers ability to satisfy their needs as shown in the table below.

|                                   |                            |                                      | Satisfaction by Category |               |                                |                       | Net Promoter<br>Score (NPS) |             |                                                             |
|-----------------------------------|----------------------------|--------------------------------------|--------------------------|---------------|--------------------------------|-----------------------|-----------------------------|-------------|-------------------------------------------------------------|
|                                   | Likelihood to<br>Recommend | Product Going in<br>Right Direction? | Meets<br>Requirements    | Ease of Admin | Ease of Doing<br>Business With | Quality of<br>Support | Ease of Setup               | Ease of Use | Net Promoter<br>Score (NPS)<br>(Range from -100<br>to +100) |
| Everlaw                           | 93%                        | 94%                                  | 94%                      | 90%           | 95%                            | 95%                   | 90%                         | 91%         | 82                                                          |
| Logikcull                         | 94%                        | 93%                                  | 92%                      | 95%           | 97%                            | 97%                   | 95%                         | 92%         | 81                                                          |
| Relativity                        | 91%                        | 82%                                  | 89%                      | 80%           | 90%                            | 86%                   | 79%                         | 86%         | 70                                                          |
| Epiq Discovery                    | 93%                        | 93%                                  | 93%                      | 90%           | 96%                            | 93%                   | 90%                         | 90%         | 77                                                          |
| DISCO eDiscovery                  | 92%                        | 90%                                  | 92%                      | 93%           | 91%                            | 95%                   | 94%                         | 95%         | 71                                                          |
| Casepoint                         | 97%                        | 100%                                 | 94%                      | 91%           | 98%                            | 96%                   | 95%                         | 90%         | 85                                                          |
| IPR0                              | 92%                        | 89%                                  | 91%                      | 97%           | 97%                            | 94%                   | 91%                         | 92%         | 76                                                          |
| Exterro E-Discovery               | 88%                        | 86%                                  | 89%                      | 86%           | 90%                            | 89%                   | 77%                         | 87%         | 55                                                          |
| Digital WarRoom                   | 93%                        | 95%                                  | 95%                      | 92%           | 98%                            | 99%                   | 92%                         | 89%         | 75                                                          |
| Nextpoint                         | 87%                        | 88%                                  | 87%                      | 82%           | 93%                            | 93%                   | 81%                         | 86%         | 54                                                          |
| CloudNine Review                  | 93%                        | 100%                                 | 93%                      | 91%           | 94%                            | 97%                   | 94%                         | 93%         | 75                                                          |
| Zapproved                         | 90%                        | 91%                                  | 89%                      | 93%           | 98%                            | 95%                   | 92%                         | 94%         | 67                                                          |
| ZyLAB ONE<br>eDiscovery           | 96%                        | 94%                                  | 95%                      | N/A           | N/A                            | 98%                   | N/A                         | 98%         | 95                                                          |
| Gimmal Discovery<br>Attender      | 89%                        | 79%                                  | 92%                      | 98%           | 96%                            | 90%                   | 96%                         | 81%         | 71                                                          |
| Sightline by Consilio             | 88%                        | 88%                                  | 89%                      | 86%           | 95%                            | 97%                   | 84%                         | 84%         | 59                                                          |
| Onna                              | 85%                        | 80%                                  | 83%                      | 89%           | 94%                            | 96%                   | N/A                         | 86%         | 38                                                          |
| Viewpoint Integrated<br>Analytics | 53%                        | 50%                                  | 74%                      | N/A           | N/A                            | 68%                   | N/A                         | 63%         | -54                                                         |
| Concordance                       | 57%                        | 46%                                  | 73%                      | N/A           | N/A                            | 84%                   | N/A                         | 66%         | -40                                                         |
| Lexbe                             | 84%                        | 92%                                  | 92%                      | 95%           | 95%                            | 95%                   | 95%                         | 85%         | 39                                                          |