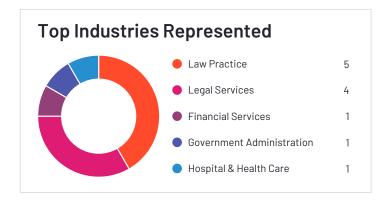

## Digital WarRoom

Digital WarRoom has been named a High Performer product based on having high customer Satisfaction scores and a low Market Presence compared to the rest of the category. 98% of users rated it 4 or 5 stars, 95% of users believe it is headed in the right direction, and users said they would be likely to recommend Digital WarRoom at a rate of 93%.

Employees (Listed On Linkedin)