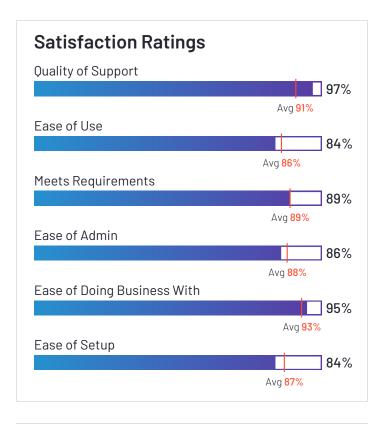

# **Satisfaction Ratings** for eDiscovery (continued)

G2 reviewers rated software sellers ability to satisfy their needs as shown in the table below.

|                                | Satist                     | faction                              | Satisfacti            |               |                                | by Category           | Net Promoter<br>Score (NPS) |             |                                                             |
|--------------------------------|----------------------------|--------------------------------------|-----------------------|---------------|--------------------------------|-----------------------|-----------------------------|-------------|-------------------------------------------------------------|
|                                | Likelihood to<br>Recommend | Product Going in<br>Right Direction? | Meets<br>Requirements | Ease of Admin | Ease of Doing<br>Business With | Quality of<br>Support | Ease of Setup               | Ease of Use | Net Promoter<br>Score (NPS)<br>(Range from -100<br>to +100) |
| Nuix eDiscovery<br>Workstation | 86%                        | 100%                                 | 83%                   | 76%           | 81%                            | 76%                   | 69%                         | 77%         | 54                                                          |
| Reveal - Brainspace            | 86%                        | 100%                                 | 93%                   | N/A           | N/A                            | 83%                   | N/A                         | 90%         | 50                                                          |
| Ringtail                       | 70%                        | 70%                                  | 80%                   | 64%           | 71%                            | 77%                   | 70%                         | 73%         | -4                                                          |
| ESQUIRETEK                     | 95%                        | N/A                                  | N/A                   | N/A           | N/A                            | N/A                   | N/A                         | N/A         | 80                                                          |
| Average                        | 87%                        | 86%                                  | 89%                   | 88%           | 93%                            | 91%                   | 87%                         | 86%         | 55                                                          |