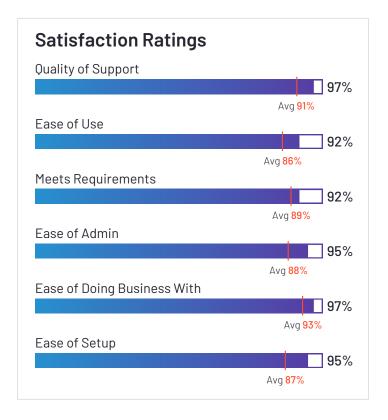

# Satisfaction Ratings for eDiscovery

G2 reviewers rated software sellers ability to satisfy their needs as shown in the table below.

|                                   |                            |                                      | Satisfaction by Category |               |                                |                       | Net Promoter<br>Score (NPS) |             |                                                             |
|-----------------------------------|----------------------------|--------------------------------------|--------------------------|---------------|--------------------------------|-----------------------|-----------------------------|-------------|-------------------------------------------------------------|
|                                   | Likelihood to<br>Recommend | Product Going in<br>Right Direction? | Meets<br>Requirements    | Ease of Admin | Ease of Doing<br>Business With | Quality of<br>Support | Ease of Setup               | Ease of Use | Net Promoter<br>Score (NPS)<br>(Range from -100<br>to +100) |
| Everlaw                           | 93%                        | 94%                                  | 94%                      | 90%           | 95%                            | 95%                   | 90%                         | 91%         | 82                                                          |
| Logikcull                         | 94%                        | 93%                                  | 92%                      | 95%           | 97%                            | 97%                   | 95%                         | 92%         | 81                                                          |
| Relativity                        | 91%                        | 82%                                  | 89%                      | 80%           | 90%                            | 86%                   | 79%                         | 86%         | 70                                                          |
| Epiq Discovery                    | 93%                        | 93%                                  | 93%                      | 90%           | 96%                            | 93%                   | 90%                         | 90%         | 77                                                          |
| DISCO eDiscovery                  | 92%                        | 90%                                  | 92%                      | 93%           | 91%                            | 95%                   | 94%                         | 95%         | 71                                                          |
| Casepoint                         | 97%                        | 100%                                 | 94%                      | 91%           | 98%                            | 96%                   | 95%                         | 90%         | 85                                                          |
| IPR0                              | 92%                        | 89%                                  | 91%                      | 97%           | 97%                            | 94%                   | 91%                         | 92%         | 76                                                          |
| Exterro E-Discovery               | 88%                        | 86%                                  | 89%                      | 86%           | 90%                            | 89%                   | 77%                         | 87%         | 55                                                          |
| Digital WarRoom                   | 93%                        | 95%                                  | 95%                      | 92%           | 98%                            | 99%                   | 92%                         | 89%         | 75                                                          |
| Nextpoint                         | 87%                        | 88%                                  | 87%                      | 82%           | 93%                            | 93%                   | 81%                         | 86%         | 54                                                          |
| CloudNine Review                  | 93%                        | 100%                                 | 93%                      | 91%           | 94%                            | 97%                   | 94%                         | 93%         | 75                                                          |
| Zapproved                         | 90%                        | 91%                                  | 89%                      | 93%           | 98%                            | 95%                   | 92%                         | 94%         | 67                                                          |
| ZyLAB ONE<br>eDiscovery           | 96%                        | 94%                                  | 95%                      | N/A           | N/A                            | 98%                   | N/A                         | 98%         | 95                                                          |
| Gimmal Discovery<br>Attender      | 89%                        | 79%                                  | 92%                      | 98%           | 96%                            | 90%                   | 96%                         | 81%         | 71                                                          |
| Sightline by Consilio             | 88%                        | 88%                                  | 89%                      | 86%           | 95%                            | 97%                   | 84%                         | 84%         | 59                                                          |
| Onna                              | 85%                        | 80%                                  | 83%                      | 89%           | 94%                            | 96%                   | N/A                         | 86%         | 38                                                          |
| Viewpoint Integrated<br>Analytics | 53%                        | 50%                                  | 74%                      | N/A           | N/A                            | 68%                   | N/A                         | 63%         | -54                                                         |
| Concordance                       | 57%                        | 46%                                  | 73%                      | N/A           | N/A                            | 84%                   | N/A                         | 66%         | -40                                                         |
| Lexbe                             | 84%                        | 92%                                  | 92%                      | 95%           | 95%                            | 95%                   | 95%                         | 85%         | 39                                                          |