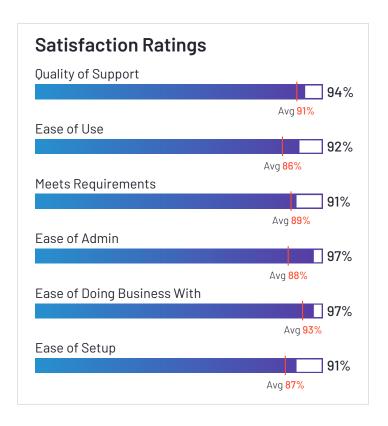

# Satisfaction Ratings for eDiscovery

G2 reviewers rated software sellers ability to satisfy their needs as shown in the table below.

|                                   |                            |                                      | Satisfaction by Category |               |                                |                       | Net Promoter<br>Score (NPS) |             |                                                             |
|-----------------------------------|----------------------------|--------------------------------------|--------------------------|---------------|--------------------------------|-----------------------|-----------------------------|-------------|-------------------------------------------------------------|
|                                   | Likelihood to<br>Recommend | Product Going in<br>Right Direction? | Meets<br>Requirements    | Ease of Admin | Ease of Doing<br>Business With | Quality of<br>Support | Ease of Setup               | Ease of Use | Net Promoter<br>Score (NPS)<br>(Range from -100<br>to +100) |
| Everlaw                           | 93%                        | 94%                                  | 94%                      | 90%           | 95%                            | 95%                   | 90%                         | 91%         | 82                                                          |
| Logikcull                         | 94%                        | 93%                                  | 92%                      | 95%           | 97%                            | 97%                   | 95%                         | 92%         | 81                                                          |
| Relativity                        | 91%                        | 82%                                  | 89%                      | 80%           | 90%                            | 86%                   | 79%                         | 86%         | 70                                                          |
| Epiq Discovery                    | 93%                        | 93%                                  | 93%                      | 90%           | 96%                            | 93%                   | 90%                         | 90%         | 77                                                          |
| DISCO eDiscovery                  | 92%                        | 90%                                  | 92%                      | 93%           | 91%                            | 95%                   | 94%                         | 95%         | 71                                                          |
| Casepoint                         | 97%                        | 100%                                 | 94%                      | 91%           | 98%                            | 96%                   | 95%                         | 90%         | 85                                                          |
| IPR0                              | 92%                        | 89%                                  | 91%                      | 97%           | 97%                            | 94%                   | 91%                         | 92%         | 76                                                          |
| Exterro E-Discovery               | 88%                        | 86%                                  | 89%                      | 86%           | 90%                            | 89%                   | 77%                         | 87%         | 55                                                          |
| Digital WarRoom                   | 93%                        | 95%                                  | 95%                      | 92%           | 98%                            | 99%                   | 92%                         | 89%         | 75                                                          |
| Nextpoint                         | 87%                        | 88%                                  | 87%                      | 82%           | 93%                            | 93%                   | 81%                         | 86%         | 54                                                          |
| CloudNine Review                  | 93%                        | 100%                                 | 93%                      | 91%           | 94%                            | 97%                   | 94%                         | 93%         | 75                                                          |
| Zapproved                         | 90%                        | 91%                                  | 89%                      | 93%           | 98%                            | 95%                   | 92%                         | 94%         | 67                                                          |
| ZyLAB ONE<br>eDiscovery           | 96%                        | 94%                                  | 95%                      | N/A           | N/A                            | 98%                   | N/A                         | 98%         | 95                                                          |
| Gimmal Discovery<br>Attender      | 89%                        | 79%                                  | 92%                      | 98%           | 96%                            | 90%                   | 96%                         | 81%         | 71                                                          |
| Sightline by Consilio             | 88%                        | 88%                                  | 89%                      | 86%           | 95%                            | 97%                   | 84%                         | 84%         | 59                                                          |
| Onna                              | 85%                        | 80%                                  | 83%                      | 89%           | 94%                            | 96%                   | N/A                         | 86%         | 38                                                          |
| Viewpoint Integrated<br>Analytics | 53%                        | 50%                                  | 74%                      | N/A           | N/A                            | 68%                   | N/A                         | 63%         | -54                                                         |
| Concordance                       | 57%                        | 46%                                  | 73%                      | N/A           | N/A                            | 84%                   | N/A                         | 66%         | -40                                                         |
| Lexbe                             | 84%                        | 92%                                  | 92%                      | 95%           | 95%                            | 95%                   | 95%                         | 85%         | 39                                                          |