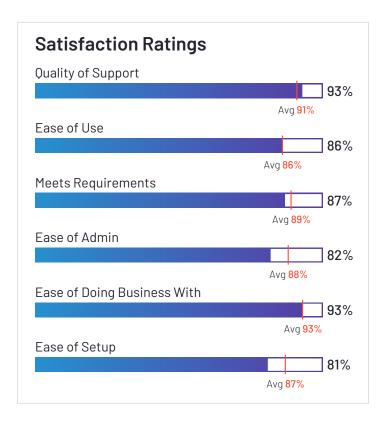

# Satisfaction Ratings for eDiscovery

G2 reviewers rated software sellers ability to satisfy their needs as shown in the table below.

|                                   |                            |                                      | Satisfaction by Category |               |                                |                       | Net Promoter<br>Score (NPS) |             |                                                             |
|-----------------------------------|----------------------------|--------------------------------------|--------------------------|---------------|--------------------------------|-----------------------|-----------------------------|-------------|-------------------------------------------------------------|
|                                   | Likelihood to<br>Recommend | Product Going in<br>Right Direction? | Meets<br>Requirements    | Ease of Admin | Ease of Doing<br>Business With | Quality of<br>Support | Ease of Setup               | Ease of Use | Net Promoter<br>Score (NPS)<br>(Range from -100<br>to +100) |
| Everlaw                           | 93%                        | 94%                                  | 94%                      | 90%           | 95%                            | 95%                   | 90%                         | 91%         | 82                                                          |
| Logikcull                         | 94%                        | 93%                                  | 92%                      | 95%           | 97%                            | 97%                   | 95%                         | 92%         | 81                                                          |
| Relativity                        | 91%                        | 82%                                  | 89%                      | 80%           | 90%                            | 86%                   | 79%                         | 86%         | 70                                                          |
| Epiq Discovery                    | 93%                        | 93%                                  | 93%                      | 90%           | 96%                            | 93%                   | 90%                         | 90%         | 77                                                          |
| DISCO eDiscovery                  | 92%                        | 90%                                  | 92%                      | 93%           | 91%                            | 95%                   | 94%                         | 95%         | 71                                                          |
| Casepoint                         | 97%                        | 100%                                 | 94%                      | 91%           | 98%                            | 96%                   | 95%                         | 90%         | 85                                                          |
| IPR0                              | 92%                        | 89%                                  | 91%                      | 97%           | 97%                            | 94%                   | 91%                         | 92%         | 76                                                          |
| Exterro E-Discovery               | 88%                        | 86%                                  | 89%                      | 86%           | 90%                            | 89%                   | 77%                         | 87%         | 55                                                          |
| Digital WarRoom                   | 93%                        | 95%                                  | 95%                      | 92%           | 98%                            | 99%                   | 92%                         | 89%         | 75                                                          |
| Nextpoint                         | 87%                        | 88%                                  | 87%                      | 82%           | 93%                            | 93%                   | 81%                         | 86%         | 54                                                          |
| CloudNine Review                  | 93%                        | 100%                                 | 93%                      | 91%           | 94%                            | 97%                   | 94%                         | 93%         | 75                                                          |
| Zapproved                         | 90%                        | 91%                                  | 89%                      | 93%           | 98%                            | 95%                   | 92%                         | 94%         | 67                                                          |
| ZyLAB ONE<br>eDiscovery           | 96%                        | 94%                                  | 95%                      | N/A           | N/A                            | 98%                   | N/A                         | 98%         | 95                                                          |
| Gimmal Discovery<br>Attender      | 89%                        | 79%                                  | 92%                      | 98%           | 96%                            | 90%                   | 96%                         | 81%         | 71                                                          |
| Sightline by Consilio             | 88%                        | 88%                                  | 89%                      | 86%           | 95%                            | 97%                   | 84%                         | 84%         | 59                                                          |
| Onna                              | 85%                        | 80%                                  | 83%                      | 89%           | 94%                            | 96%                   | N/A                         | 86%         | 38                                                          |
| Viewpoint Integrated<br>Analytics | 53%                        | 50%                                  | 74%                      | N/A           | N/A                            | 68%                   | N/A                         | 63%         | -54                                                         |
| Concordance                       | 57%                        | 46%                                  | 73%                      | N/A           | N/A                            | 84%                   | N/A                         | 66%         | -40                                                         |
| Lexbe                             | 84%                        | 92%                                  | 92%                      | 95%           | 95%                            | 95%                   | 95%                         | 85%         | 39                                                          |

# **Satisfaction Ratings** for eDiscovery (continued)

G2 reviewers rated software sellers ability to satisfy their needs as shown in the table below.

|                                | Satist                     | faction                              | Satisfacti            |               |                                | by Category           | Net Promoter<br>Score (NPS) |             |                                                             |
|--------------------------------|----------------------------|--------------------------------------|-----------------------|---------------|--------------------------------|-----------------------|-----------------------------|-------------|-------------------------------------------------------------|
|                                | Likelihood to<br>Recommend | Product Going in<br>Right Direction? | Meets<br>Requirements | Ease of Admin | Ease of Doing<br>Business With | Quality of<br>Support | Ease of Setup               | Ease of Use | Net Promoter<br>Score (NPS)<br>(Range from -100<br>to +100) |
| Nuix eDiscovery<br>Workstation | 86%                        | 100%                                 | 83%                   | 76%           | 81%                            | 76%                   | 69%                         | 77%         | 54                                                          |
| Reveal - Brainspace            | 86%                        | 100%                                 | 93%                   | N/A           | N/A                            | 83%                   | N/A                         | 90%         | 50                                                          |
| Ringtail                       | 70%                        | 70%                                  | 80%                   | 64%           | 71%                            | 77%                   | 70%                         | 73%         | -4                                                          |
| ESQUIRETEK                     | 95%                        | N/A                                  | N/A                   | N/A           | N/A                            | N/A                   | N/A                         | N/A         | 80                                                          |
| Average                        | 87%                        | 86%                                  | 89%                   | 88%           | 93%                            | 91%                   | 87%                         | 86%         | 55                                                          |