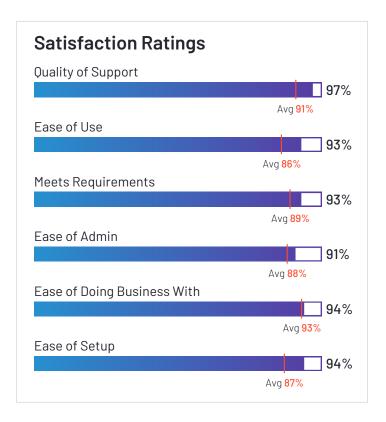

## Zapproved

Zapproved has been named a High Performer product based on having high customer Satisfaction scores and a low Market Presence compared to the rest of the category. 97% of users rated it 4 or 5 stars, 91% of users believe it is headed in the right direction, and users said they would be likely to recommend Zapproved at a rate of 90%. Zapproved is also in the Legal Hold category.