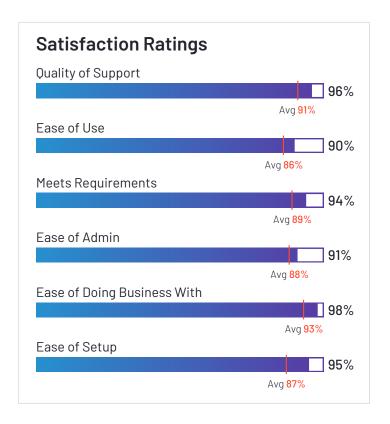

# Satisfaction Ratings for eDiscovery

G2 reviewers rated software sellers ability to satisfy their needs as shown in the table below.

|                                   |                            |                                      | Satisfaction by Category |               |                                |                       | Net Promoter<br>Score (NPS) |             |                                                             |
|-----------------------------------|----------------------------|--------------------------------------|--------------------------|---------------|--------------------------------|-----------------------|-----------------------------|-------------|-------------------------------------------------------------|
|                                   | Likelihood to<br>Recommend | Product Going in<br>Right Direction? | Meets<br>Requirements    | Ease of Admin | Ease of Doing<br>Business With | Quality of<br>Support | Ease of Setup               | Ease of Use | Net Promoter<br>Score (NPS)<br>(Range from -100<br>to +100) |
| Everlaw                           | 93%                        | 94%                                  | 94%                      | 90%           | 95%                            | 95%                   | 90%                         | 91%         | 82                                                          |
| Logikcull                         | 94%                        | 93%                                  | 92%                      | 95%           | 97%                            | 97%                   | 95%                         | 92%         | 81                                                          |
| Relativity                        | 91%                        | 82%                                  | 89%                      | 80%           | 90%                            | 86%                   | 79%                         | 86%         | 70                                                          |
| Epiq Discovery                    | 93%                        | 93%                                  | 93%                      | 90%           | 96%                            | 93%                   | 90%                         | 90%         | 77                                                          |
| DISCO eDiscovery                  | 92%                        | 90%                                  | 92%                      | 93%           | 91%                            | 95%                   | 94%                         | 95%         | 71                                                          |
| Casepoint                         | 97%                        | 100%                                 | 94%                      | 91%           | 98%                            | 96%                   | 95%                         | 90%         | 85                                                          |
| IPR0                              | 92%                        | 89%                                  | 91%                      | 97%           | 97%                            | 94%                   | 91%                         | 92%         | 76                                                          |
| Exterro E-Discovery               | 88%                        | 86%                                  | 89%                      | 86%           | 90%                            | 89%                   | 77%                         | 87%         | 55                                                          |
| Digital WarRoom                   | 93%                        | 95%                                  | 95%                      | 92%           | 98%                            | 99%                   | 92%                         | 89%         | 75                                                          |
| Nextpoint                         | 87%                        | 88%                                  | 87%                      | 82%           | 93%                            | 93%                   | 81%                         | 86%         | 54                                                          |
| CloudNine Review                  | 93%                        | 100%                                 | 93%                      | 91%           | 94%                            | 97%                   | 94%                         | 93%         | 75                                                          |
| Zapproved                         | 90%                        | 91%                                  | 89%                      | 93%           | 98%                            | 95%                   | 92%                         | 94%         | 67                                                          |
| ZyLAB ONE<br>eDiscovery           | 96%                        | 94%                                  | 95%                      | N/A           | N/A                            | 98%                   | N/A                         | 98%         | 95                                                          |
| Gimmal Discovery<br>Attender      | 89%                        | 79%                                  | 92%                      | 98%           | 96%                            | 90%                   | 96%                         | 81%         | 71                                                          |
| Sightline by Consilio             | 88%                        | 88%                                  | 89%                      | 86%           | 95%                            | 97%                   | 84%                         | 84%         | 59                                                          |
| Onna                              | 85%                        | 80%                                  | 83%                      | 89%           | 94%                            | 96%                   | N/A                         | 86%         | 38                                                          |
| Viewpoint Integrated<br>Analytics | 53%                        | 50%                                  | 74%                      | N/A           | N/A                            | 68%                   | N/A                         | 63%         | -54                                                         |
| Concordance                       | 57%                        | 46%                                  | 73%                      | N/A           | N/A                            | 84%                   | N/A                         | 66%         | -40                                                         |
| Lexbe                             | 84%                        | 92%                                  | 92%                      | 95%           | 95%                            | 95%                   | 95%                         | 85%         | 39                                                          |

# **Satisfaction Ratings** for eDiscovery (continued)

G2 reviewers rated software sellers ability to satisfy their needs as shown in the table below.

|                                | Satist                     | faction                              | Satisfacti            |               |                                | by Category           | Net Promoter<br>Score (NPS) |             |                                                             |
|--------------------------------|----------------------------|--------------------------------------|-----------------------|---------------|--------------------------------|-----------------------|-----------------------------|-------------|-------------------------------------------------------------|
|                                | Likelihood to<br>Recommend | Product Going in<br>Right Direction? | Meets<br>Requirements | Ease of Admin | Ease of Doing<br>Business With | Quality of<br>Support | Ease of Setup               | Ease of Use | Net Promoter<br>Score (NPS)<br>(Range from -100<br>to +100) |
| Nuix eDiscovery<br>Workstation | 86%                        | 100%                                 | 83%                   | 76%           | 81%                            | 76%                   | 69%                         | 77%         | 54                                                          |
| Reveal - Brainspace            | 86%                        | 100%                                 | 93%                   | N/A           | N/A                            | 83%                   | N/A                         | 90%         | 50                                                          |
| Ringtail                       | 70%                        | 70%                                  | 80%                   | 64%           | 71%                            | 77%                   | 70%                         | 73%         | -4                                                          |
| ESQUIRETEK                     | 95%                        | N/A                                  | N/A                   | N/A           | N/A                            | N/A                   | N/A                         | N/A         | 80                                                          |
| Average                        | 87%                        | 86%                                  | 89%                   | 88%           | 93%                            | 91%                   | 87%                         | 86%         | 55                                                          |