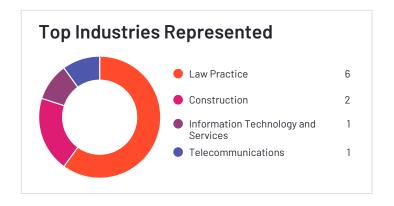

## Exterro E-Discovery

Exterro E-Discovery has been named a Leader based on receiving a high customer Satisfaction score and having a large Market Presence. 94% of users rated it 4 or 5 stars, 86% of users believe it is headed in the right direction, and users said they would be likely to recommend Exterro E-Discovery at a rate of 88%.

Employees (Listed On Linkedin) 510

Company Website exterro.com