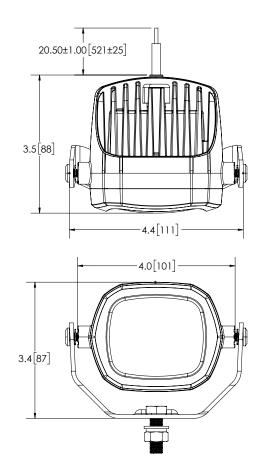

## **Design Features**

- Nine 3-Watt LEDs
- Moving blue arrow projection
- Pedestrian warning for material handling applications
- Use on worksites near heavy pedestrian areas
- Aluminium heatsink housing
  Stainless steel mounting brack
- Stainless steel mounting bracketPolycarbonate lens
- Temperature range: -40°C to +70°C (-40°F to +158°F)