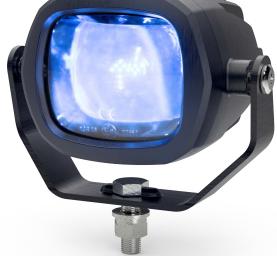

## WORKLIGHTS EW2011B Blue Moving Arrow

ECCO's EW2011B Blue Moving Arrow is designed specifically for material handling applications to provide a visual warning for pedestrians in the vicinity of mobile equipment. This light is intended to supplement a 360° warning light by projecting a moving blue warning arrow onto the ground in the front or rear of the vehicle. This additional safety feature is especially useful where blind corners are present (i.e. warehouse racking) and is likely to be seen by pedestrians who are not looking up or paying close attention to their surroundings. Featuring 12-80 voltage operation, an aluminium housing, and polycarbonate lens, the EW2011B is extremely resistant to impact and vibration damage.

## **Design Features**

- Nine 3-Watt LEDs
- Moving blue arrow projection
- Pedestrian warning for material handling applications
- Use on worksites near heavy pedestrian areas
- Aluminium heatsink housing
  Stainless steel mounting brack
- Stainless steel mounting bracketPolycarbonate lens
- Temperature range: -40°C to +70°C (-40°F to +158°F)