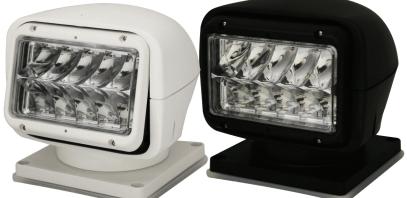

# FOCUS360<sup>TM</sup> SERIES Remote Spotlight LEDs

ECCO's EW3010 Series Remote Spotlights are multifunctional, motorized searchlights featuring a 9-36V VDC operation. Both spotlights can be installed wirelessly and are protected by a polycarbonate lens and the housings are available in black or white.

The EW3010/3011 offers full 360 continuous rotation, a 135-degree tilt range and features an optional hardwired in-dash joystick controller. The spotlight also has a home setting that automatically returns the light to its original position upon powering off the device. ASA resin housing makes the EW3010/3011 corrosion, UV and impact resistant and also feature patent pending reflective optics.