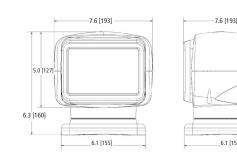

#### Models

| PART NO. | VOLTAGE | AMPS | DISTANCE | CANDELAS | RANGE            | COLOR |
|----------|---------|------|----------|----------|------------------|-------|
| EW3010   | 9-36    | 2.8  | 3,925 ft | 470,000  | 135°             | Black |
| EW3011   | 9-36    | 2.8  | 3,925 ft | 470,000  | 135 <sup>0</sup> | White |