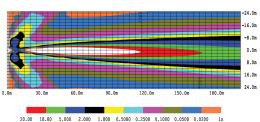

#### Models

| PART NO. | VOLTAGE | AMPS | DISTANCE | CANDELAS | RANGE            | COLOR |
|----------|---------|------|----------|----------|------------------|-------|
| EW3010   | 9-36    | 2.8  | 3,925 ft | 470,000  | 135°             | Black |
| EW3011   | 9-36    | 2.8  | 3,925 ft | 470,000  | 135 <sup>0</sup> | White |