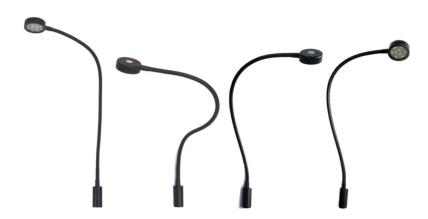

### **Map Lamp**

Introducing the EW8001 map light, a versatile lighting solution perfect for endless in-cabin uses. This product serves as both a chart light and a reading light. With its touch sensor switch located on the lamp head, you can easily adjust the brightness to your preference. A short touch activates the soft-start on/off function, while a long touch enables stepless dimming, allowing you to set the perfect ambiance. The flexible arm design ensures effortless adjustment of the lighting area, providing optimal illumination wherever needed. For flood lighting, the EW8001 utilises SMD LEDs, ensuring a wide and uniform distribution of light. Additionally, this product offers dual colours in the one unit that allow you to switch between red and white light by pressing down the tactile switch on the rear of the lamp head. Both colours are dimmable, providing flexibility and customisation options for your lighting needs.

#### **Design Features**

- 2.4W / 4.5W
- 10-30V
- Touch sensor switch for dimming
- Tactile switch for colour transferring
- 240LM+60LM
- IP66
- Wall mount

T: 1800 815 00 | E: esgapcs@esg.global