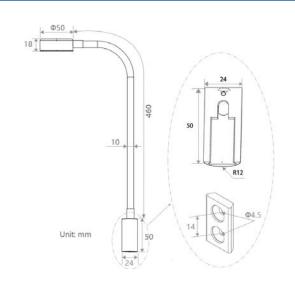

#### **Models**

PART NO. VOLTAGE EMITTING COLOUR WATTS
EW8001WWR 10-30 RED / WHITE 2.4W / 4.5W

#### **Design Features**

- 2.4W / 4.5W
- 10-30V
- Touch sensor switch for dimming
- Tactile switch for colour transferring
- 240LM+60LM
- IP66
- Wall mount

T: 1800 815 00 | E: esgapcs@esg.global