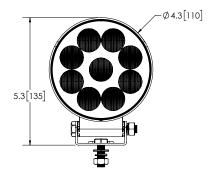

## **Round LED Worklight**

ECCO's E92005W LED worklight is a reliable and high-quality option for commercial vehicles. It has 1,500 RAW lumens and a flood beam to illuminate the area providing maximum safety and visibility at night. The E92005W is easy to install with a single bolt mount and can be placed behind the cab of a tow truck, on the headache rack of a work truck, or on the rear of a construction vehicle, among other applications. This worklight features a durable polycarbonate lens and a low amp draw, allowing it to work for a longer time without draining the battery.

## **Design Features**

- 12-24 VDC
- · Rugged heatsink housing
- Nine 1.5-watt LED lights
- Steel mounting bracket
- Polycarbonate lens