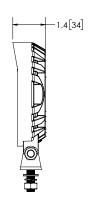

## **Round LED Worklight**

ECCO's E92005W LED worklight is a reliable and high-quality option for commercial vehicles. It has 1,500 RAW lumens and a flood beam to illuminate the area providing maximum safety and visibility at night. The E92005W is easy to install with a single bolt mount and can be placed behind the cab of a tow truck, on the headache rack of a work truck, or on the rear of a construction vehicle, among other applications. This worklight features a durable polycarbonate lens and a low amp draw, allowing it to work for a longer time without draining the battery.

## **Design Features**

- 12-24 VDC
- · Rugged heatsink housing
- Nine 1.5-watt LED lights
- Steel mounting bracket
- Polycarbonate lens