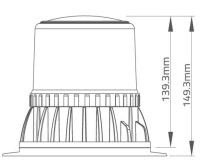

## BEACONS BE900 Tri-Colour LED Beacon

\*BF900-03 & BF900-06 only

IP67 | (IP69K |

The BF900 LED beacon. Featuring a powerful 3400 Lumen of high intensity LED output packed into an extremely rugged die-cast alloy based beacon with various selectable flash patterns.

The BF900 series is proven, tough and sealed to IP67 with no moving parts, ensuring long working life with no maintenance.

Joining the family, the RGB (Red/Green/Blue) and RAG (Red/Amber/Green) models expands the range with an all new LED and optic layout within the hardened polycarbonate lens and robust base that the BF900 range is known for.