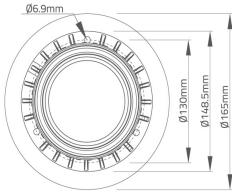

| Models   |      |     |         |      |                  |
|----------|------|-----|---------|------|------------------|
| PART NO. | LENS | LED | VOLTAGE | AMPS | BASE             |
| BF900-03 |      |     | 10-30   | 2.28 | Flange           |
| BF900-06 |      |     | 10-30   | 2.28 | Flange           |
| BF900-00 |      |     | 10-30   | 2.28 | Flange           |
| BF900-04 |      |     | 10-30   | 2.28 | Flange           |
| BF904-00 |      |     | 10-30   | 2.28 | Suction Magnetic |
| BF904-04 |      |     | 10-30   | 2.28 | Suction Magnetic |
|          |      |     |         |      |                  |