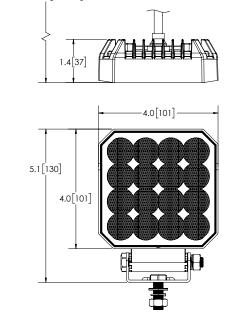

## **Square LED Worklight**

ECCO's EW2421W LED worklight is a reliable and high-quality option for commercial vehicles. It has 2,300 RAW lumens and a flood beam to illuminate the area providing maximum safety and visibility at night. The EW2421W is easy to install with a single bolt mount and can be placed behind the cab of a tow truck, on the headache rack of a work truck, or on the rear of a construction vehicle, among other applications. This worklight features a durable polycarbonate lens and a low amp draw, allowing it to work for a longer time without draining the battery.

## **Design Features**

- 12-24 VDC
- · Rugged heatsink housing
- Sixteen 1.5-watt LED lights
- Steel mounting bracket
- Polycarbonate lens