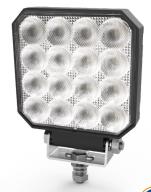

## **Square LED Worklight**

ECCO's EW2421W LED worklight is a reliable and high-quality option for commercial vehicles. It has 2,300 RAW lumens and a flood beam to illuminate the area providing maximum safety and visibility at night. The EW2421W is easy to install with a single bolt mount and can be placed behind the cab of a tow truck, on the headache rack of a work truck, or on the rear of a construction vehicle, among other applications. This worklight features a durable polycarbonate lens and a low amp draw, allowing it to work for a longer time without draining the battery.

## **Design Features**

- 12-24 VDC
- · Rugged heatsink housing
- Sixteen 1.5-watt LED lights
- Steel mounting bracket
- Polycarbonate lens