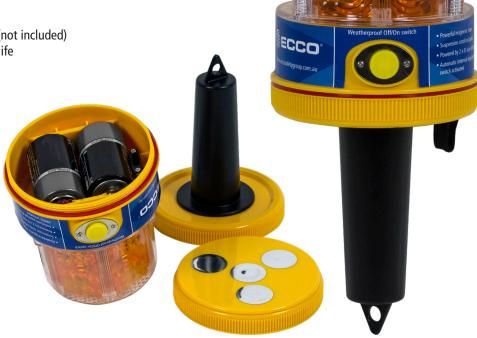

### **Specifications**

- 24 LEDs, powered by 2 x D size batteries (not included)
- Low current draw, 100+ hours of battery life
- Dimensions 120mm x Ø 105mm

#### **Part Numbers**

EB8300A Magnetic Base LED Beacon EZ0010 Handle to suit EB8300A

Handle screws easily to the base of the Magnetic Battery Powered Beacon. Remove the magnetic base to fit. Can be used as a traffic wand or fitted onto a traffic cone