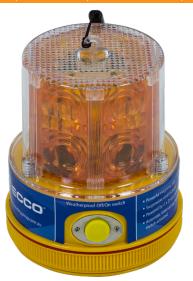

# **Magnetic LED Beacon**

Portable | Battery Powered | Magnetic Base | Light Sensor

### **Features and Benefits**

- Weatherproof Off/On switch, powerful magnetic base
- Polycarbonate lens with suspension cord attached at top
- High visibility Safety Yellow coloured ABS base
- Internal slide switch to activate light sensor for automatic day/night switching

### **Specifications**

- 24 LEDs, powered by 2 x D size batteries (not included)
- Low current draw, 100+ hours of battery life
- Dimensions 120mm x Ø 105mm