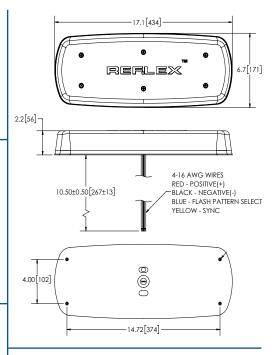

## 5517 Reflex<sup>®</sup> SAE Class I LED, 17"

The 5517 Series 17" LED minibar is a compact and powerful warning solution with permanent, vacuum-magnet, and magnet mount options. This minibar, outfitted with 60 (single-colour) and 108 (dual-colour) high-intensity LEDs, provides full 360-degree lighting to attract the attention of drivers on the road. The 5517 Series 17" LED minibar features 37 single-colour and 97 dual-colour flash patterns, making it ideal for work trucks, snowplows, or any other vehicle applications. Models with vacuum-magnet mounts include a cigarette plug switch with on/off and flash pattern control.

## **Design Features**

- 12-24 VDC, 6.2 Amps
- 60 LEDs (single-colour) or 108 LEDs (dual-colour)
- 37 flash patterns (single-colour) or 97 flash patterns (dual-colour)
- Cigarette plug with on/off and flash pattern selection switch (vacuum-magnet only)
- Sync-capable with most ECCO products including all directionals
- Temperature Range: -22°F to +122°F (-30°C to +50°C)