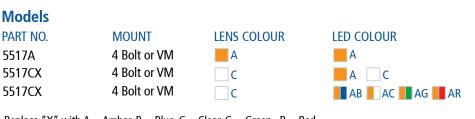

5 YEAR NO-HASSLE WARRANTY

## 5517 Reflex<sup>®</sup> SAE Class I LED, 17"

The 5517 Series 17" LED minibar is a compact and powerful warning solution with permanent, vacuum-magnet, and magnet mount options. This minibar, outfitted with 60 (single-colour) and 108 (dual-colour) high-intensity LEDs, provides full 360-degree lighting to attract the attention of drivers on the road. The 5517 Series 17" LED minibar features 37 single-colour and 97 dual-colour flash patterns, making it ideal for work trucks, snowplows, or any other vehicle applications. Models with vacuum-magnet mounts include a cigarette plug switch with on/off and flash pattern control.

Replace "X" with A = Amber, B = Blue, C = Clear, G = Green, R = Red Add "-VM" mounting extension to end of model for vacuum-magnet mount