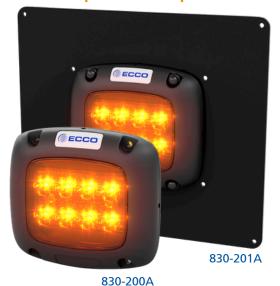

### **SURFACE:**

Surface mount 830-200A and 830-201A models are designed with functionality in mind. Featuring a built-in wig-wag as well as steady-burn flash patterns, these surface mount models are built for new and existing builds. Furthermore, the 830-201A includes a 70mm black border to comply with local state requirements.