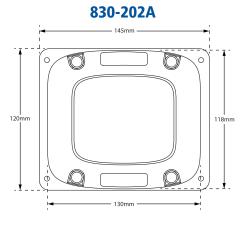

#### **RETROFIT:**

The 830-202A is designed as a retrofit for the former recessed 830-210A and 830-211A models. With the same easy mounting holes the 830-202A is an easy solution for an existing retrofit build. With enhanced luminosity and the same built-in wig-wag option as the 830-200A, along with the trusted standard steady-burn, the 830-202A is a great solution.

830-202A