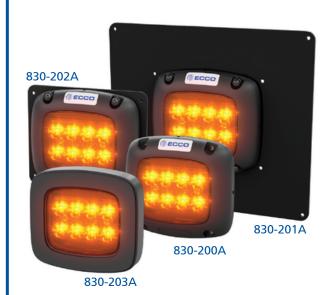

#### **Models:**

| PART NO. | COLOUR | VOLTAGE | AMPS | MOUNT    | PLATE      |
|----------|--------|---------|------|----------|------------|
| 830-200A |        | 12-24   | 1.2  | SURFACE  | -          |
| 830-201A |        | 12-24   | 1.2  | SURFACE  | 70mm Black |
| 830-202A |        | 12-24   | 1.2  | RETROFIT | -          |
| 830-203A |        | 12-24   | 1.2  | WINDOW   | -          |

### **SURFACE:**

Surface mount 830-200A and 830-201A models are designed with functionality in mind. Featuring a built-in wig-wag as well as steady-burn flash patterns, these surface mount models are built for new and existing builds. Furthermore, the 830-201A includes a 70mm black border to comply with local state requirements.

#### **RETROFIT:**

The 830-202A is designed as a retrofit for the former recessed 830-210A and 830-211A models. With the same easy mounting holes the 830-202A is an easy solution for an existing retrofit build. With enhanced luminosity and the same built-in wig-wag option as the 830-200A, along with the trusted standard steady-burn, the 830-202A is a great solution.

### **WINDOW:**

Window mount 830-203A is designed for installation to the internal glass window. The 830-203A is perfect for integration into new and existing builds and features an integrated wig-wag flash pattern and a clean nodrill mounting solution with black VHB (3M-4991B) adhesive.