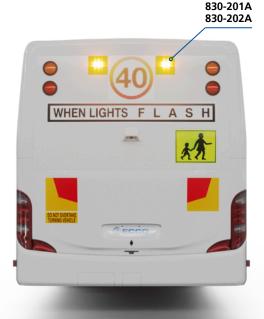

#### **RETROFIT:**

The 830-202A is designed as a retrofit for the former recessed 830-210A and 830-211A models. With the same easy mounting holes the 830-202A is an easy solution for an existing retrofit build. With enhanced luminosity and the same built-in wig-wag option as the 830-200A, along with the trusted standard steady-burn, the 830-202A is a great solution.

830-202A