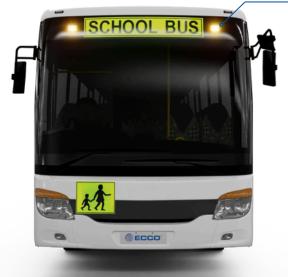

### **SURFACE:**

Surface mount 830-200A and 830-201A models are designed with functionality in mind. Featuring a built-in wig-wag as well as steady-burn flash patterns, these surface mount models are built for new and existing builds. Furthermore, the 830-201A includes a 70mm black border to comply with local state requirements.

#### **RETROFIT:**

The 830-202A is designed as a retrofit for the former recessed 830-210A and 830-211A models. With the same easy mounting holes the 830-202A is an easy solution for an existing retrofit build. With enhanced luminosity and the same built-in wig-wag option as the 830-200A, along with the trusted standard steady-burn, the 830-202A is a great solution.

### **WINDOW:**

Window mount 830-203A is designed for installation to the internal glass window. The 830-203A is perfect for integration into new and existing builds and features an integrated wig-wag flash pattern and a clean nodrill mounting solution with black VHB (3M-4991B) adhesive.