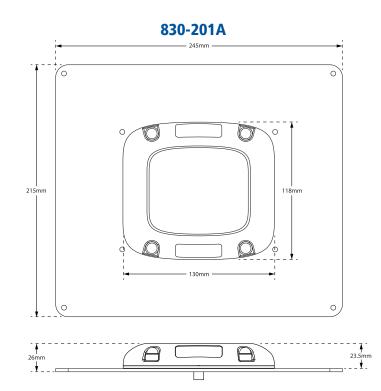

#### **Models:**

| PART NO. | COLOUR | VOLTAGE | AMPS | MOUNT    | PLATE      |
|----------|--------|---------|------|----------|------------|
| 830-200A |        | 12-24   | 1.2  | SURFACE  | -          |
| 830-201A |        | 12-24   | 1.2  | SURFACE  | 70mm Black |
| 830-202A |        | 12-24   | 1.2  | RETROFIT | -          |
| 830-203A |        | 12-24   | 1.2  | WINDOW   | -          |

### **SURFACE:**

Surface mount 830-200A and 830-201A models are designed with functionality in mind. Featuring a built-in wig-wag as well as steady-burn flash patterns, these surface mount models are built for new and existing builds. Furthermore, the 830-201A includes a 70mm black border to comply with local state requirements.