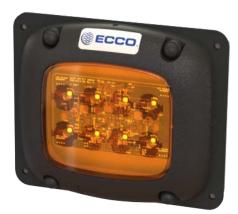

## SURFACE:

Surface mount 830-200A and 830-201A models are designed with functionality in mind. Featuring a built-in wig-wag as well as steady-burn flash patterns, these surface mount models are built for new and existing builds. Furthermore, the 830-201A includes a 70mm black border to comply with local state requirements.