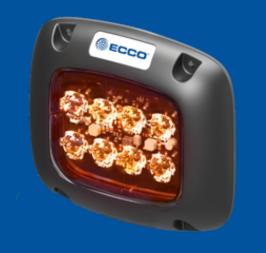

## **RETRO-FIT:**

The 830-202A is designed as a retrofit for the former recessed 830-210A and 830-211A models. With the same easy mounting holes the 830-202A is an easy solution for an existing retrofit build. With enhanced luminosity and the same built-in wigwag option as the 830-200A, along with the trusted standard steady-burn, the 830-202A is a great solution.