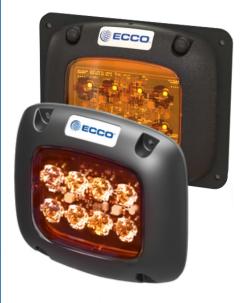

## **BUS LIGHTS** 200 Series Bus Flashers

**Surface & Retrofit** 

Models

The 200 Series is the next generation of bus signal lighting. Featuring enhanced styling and hugely improved performance. With two mounting options - Surface mount and Retrofit, the 200 series is designed to be fitted into new and existing builds. The Retrofit mount even follows the existing bolt-hole patterns from the legacy 830-1XX series Hazard bus flashers for an easy upgrade.

## SURFACE:

Surface mount 830-200A and 830-201A models are designed with functionality in mind. Featuring a built-in wig-wag as well as steady-burn flash patterns, these surface mount models are built for new and existing builds. Furthermore, the 830-201A includes a 70mm black border to comply with local state requirements.

## **RETRO-FIT:**

The 830-202A is designed as a retrofit for the former recessed 830-210A and 830-211A models. With the same easy mounting holes the 830-202A is an easy solution for an existing retrofit build. With enhanced luminosity and the same built-in wigwag option as the 830-200A, along with the trusted standard steady-burn, the 830-202A is a great solution.