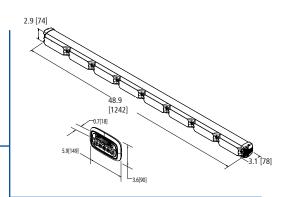

#### **Features and Benefits**

- Extruded aluminum housing with polycarbonate lens
- Eight reflective modules with 20 LEDs
- Includes signal bar, controller, cable and 20A auxiliary relay
- Temperature Range: -22°F to +122°F (-30°C to +50°C)

#### **System Components**

Controller: 3410CB
Signal bar: ED3300LBA
Cable: 15' 3410-15
35' 3410-35
55' 3410-55