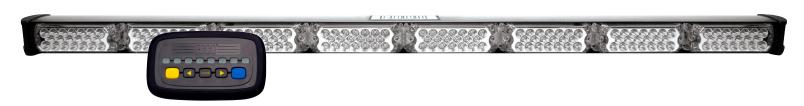

# **ED3000 SERIES**SAE Class I LED Safety Director™

The ED3300 LED Safety Director™ is a high-intensity warning system designed to direct traffic approaching from the rear of a stationary vehicle. The light-stick design allows for unobtrusive interior or exterior mounting, either flush to the vehicle or using the provided mounting brackets. Inside the cab a modern, soft touch controller provides fingertip control of the ED3300's nine built-in flash patterns, features an LED display that mimics the selected pattern in real time and also includes an auxiliary switch. 20A auxiliary relay included.

#### **Features and Benefits**

- Extruded aluminum housing with polycarbonate lens
- Eight reflective modules with 20 LEDs
- Includes signal bar, controller, cable and 20A auxiliary relay
- Temperature Range: -22°F to +122°F (-30°C to +50°C)

#### **System Components**

Controller: 3410CB
Signal bar: ED3300LBA
Cable: 15' 3410-15
35' 3410-35
55' 3410-55