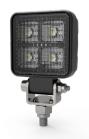

### 2" LED Worklight Counter Pack

The EW2B2P-CP 2" LED worklight is a high-powered and compact solution for any work truck, commercial vehicle or off-road application. Eight 2.5-watt LED flood lights provide ultra-bright illumination casting a beam distance up to 246'. The one-bolt bracket mount makes installation on front bumpers, rear bumpers, a-pillars, or headache racks quick and easy. The EW2B2P-CP LED worklight has a durable polycarbonate lens and a low amp draw, allowing it to work for a longer time without draining the battery.

#### **Design Features**

- 12-24 VDC
- Up to 246ft / 75m beam distance
- Eight 2.5-watt LEDs per worklight
- Thirty worklights per counter pack
- Polycarbonate lens