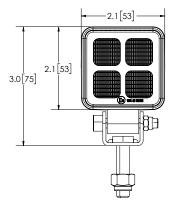

#### **Design Features**

- 12-24 VDC
- Up to 246ft / 75m beam distance
- Eight 2.5-watt LEDs per worklight
- Thirty worklights per counter pack
- Polycarbonate lens