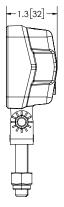

#### **Design Features**

- 12-24 VDC
- Up to 246ft / 75m beam distance
- Eight 2.5-watt LEDs per worklight
- Thirty worklights per counter pack
- Polycarbonate lens