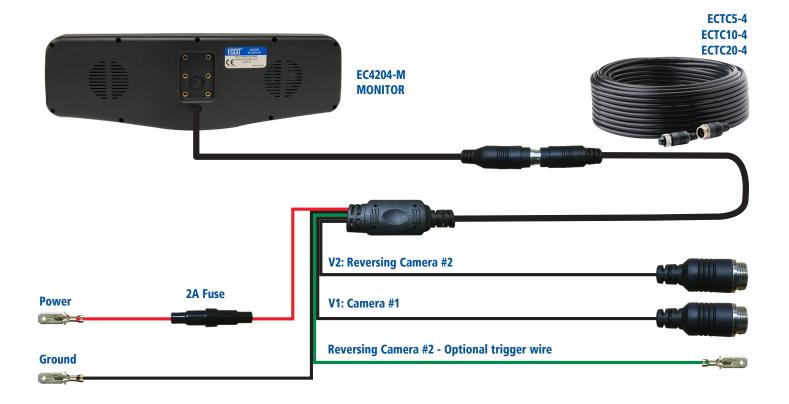

Yes                  |
| max cameras              | 2                    |
| 4 pin camera connection  | Yes                  |



#### EC2021-C

| colour                  | Yes                          |
|-------------------------|------------------------------|
| power consumption (W)   | 2.0                          |
| dimensions              | 21 x 36 x 43 mm              |
| weight                  | 0.63g                        |
| temperature (C°)        | -30 to +70                   |
| lens angle              | 170°                         |
| lens size               | 3/5"                         |
| infrared LEDs           | 0                            |
| 4 pin camera connection | Yes<br>(threaded connection) |

T: 1800 025 000 | E: esgapcs@esg.global



## **WIRING GUIDE**