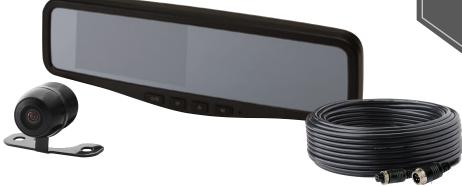

# **EC8009**

4.3" LCD Colour Mirror System

This compact camera system offers an ideal solution for non-commercial and light-duty applications where dashboard or cab space is limited. The 4.3" LCD colour monitor is embedded in the rear view mirror housing and provides a clear, easily viewable image without compromising space. The high-resolution monitor and flushmount camera deliver excellent picture quality. Expandable up to 2 cameras.

#### **COMPONENTS**

EC2021-C

ECTC10-4 (10m/32')