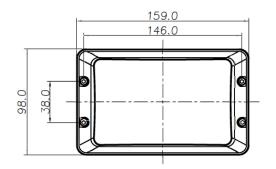

## **Design Features**

- CISPR 25 level 3 for reduced EMC interference
- 10 x 1W CREE LEDs, bright and reliable
- Rated at 100,000 hours of operation
- IP67 & 69K for dust and water ingress protection
- Vibration resistant design
- · Aluminium base for heat sinking
- Slimline design, easy installation
- Suitable for worklight or cabin light use
- Tilt mount available for EW4006 for 62° angle
- 10-30 VDC
- 500mm cable length
- Temperature range: -40°C to 70°C (-40°F to 158°F)