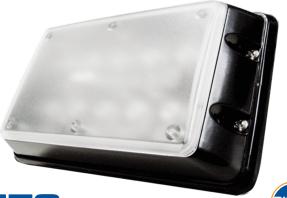

## Solid State LED Scene Light

The ECCO EW4000 Series LED scene light has been designed to offer an extremely bright flood beam while maintaining a low current draw. Encased in a slimline robust aluminium case, the EW4000 scene light uses 10 super bright LEDs that are rated at 100,000 hours of operation. With the addition of CISPR25 level 3 certification for a vastly reduced EMC interference across conducted and emitted emissions, you can be sure the EW4000 will perform and not interfere.

## **Design Features**

- CISPR 25 level 3 for reduced EMC interference
- 10 x 1W CREE LEDs, bright and reliable
- Rated at 100,000 hours of operation
- IP67 & 69K for dust and water ingress protection
- Vibration resistant design
- · Aluminium base for heat sinking
- Slimline design, easy installation
- Suitable for worklight or cabin light use
- Tilt mount available for EW4006 for 62° angle
- 10-30 VDC
- 500mm cable length
- Temperature range: -40°C to 70°C (-40°F to 158°F)