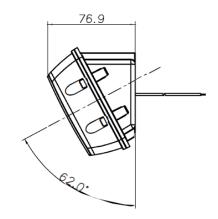

| Models<br>PART NO. | LED COLOUR | LENS COLOUR | VOLTAGE | ANGLE |
|--------------------|------------|-------------|---------|-------|
| EW4005             |            |             | 10-30   | Flat  |
| EW4006             |            |             | 10-30   | 62°   |

## **Design Features**

- CISPR 25 level 3 for reduced EMC interference
- 10 x 1W CREE LEDs, bright and reliable
- Rated at 100,000 hours of operation
- IP67 & 69K for dust and water ingress protection
- Vibration resistant design
- · Aluminium base for heat sinking
- Slimline design, easy installation
- Suitable for worklight or cabin light use
- Tilt mount available for EW4006 for 62° angle
- 10-30 VDC
- 500mm cable length
- Temperature range: -40°C to 70°C (-40°F to 158°F)