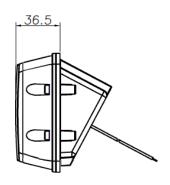

## **Design Features**

- CISPR 25 level 3 for reduced EMC interference
- 10 x 1W CREE LEDs, bright and reliable
- Rated at 100,000 hours of operation
- IP67 & 69K for dust and water ingress protection
- Vibration resistant design
- · Aluminium base for heat sinking
- Slimline design, easy installation
- Suitable for worklight or cabin light use
- Tilt mount available for EW4006 for 62° angle
- 10-30 VDC
- 500mm cable length
- Temperature range: -40°C to 70°C (-40°F to 158°F)