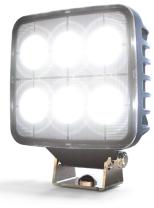

## WORKLIGHTS EW2520 LED Worklight

The EW2520 worklight offers the latest technology and the very brightest white light for your application. EMC complaint with extremely bright light in a compact design make this worklight perfect for a variety of applications. This LED model offers over 80,000 hours of maintenance-free life output coupled with low amp draw and a built-in vent to prevent fogging.

## **Features and Benefits**

- 12-24 VDC
- 24x1.5W LED's
- Includes Deutsch DT04-2P 2 position built-in connector receptacle housing on light
- Mates with Deutsch DT06-2S 2 position plug (provided in the box with light)
- Built-in vent
- Heavy-duty mount
- Aluminum housing
- Multi-surface TIR polycarbonate lens
- Temperature range: -40°C to 65°C (-40°F to 149°F)