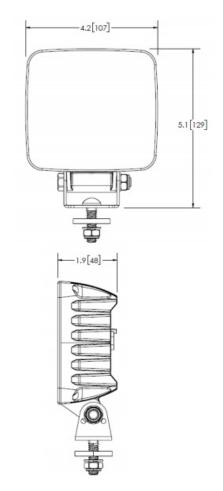

## **Features and Benefits**

- 12-24 VDC
- 24x1.5W LED's
- Includes Deutsch DT04-2P 2 position built-in connector receptacle housing on light
- Mates with Deutsch DT06-2S 2 position plug (provided in the box with light)
- Built-in vent
- Heavy-duty mount
- Aluminum housing
- Multi-surface TIR polycarbonate lens
- Temperature range: -40°C to 65°C (-40°F to 149°F)