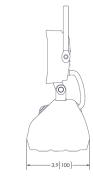

## **EW2461** Square Magnetic LED

Featuring a high intensity flood beam and three operating modes - 100% intensity, 30% intensity & SOS flashing, this battery powered worklamp combines mobility with high performance and a compact design.

## **Features and Benefits**

- Five × 1 Watt LEDs
- 1.5M USB charging cable
- Magnetic base with rechargeable Lithium Battery
- Rechargeable lithium battery, estimated run time of 3 to 4.5 hours
- Aluminum heatsink housing
- Stainless steel mounting bracket
- Polycarbonate lens
- EW2461 has a waterproof cap
- Includes 1.5M Micro-USB charging cable & 12V adaptor