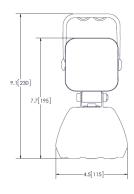

## **EW2461** Square Magnetic LED

Featuring a high intensity flood beam and three operating modes - 100% intensity, 30% intensity & SOS flashing, this battery powered worklamp combines mobility with high performance and a compact design.

## **Features and Benefits**

- Five × 1 Watt LEDs
- 1.5M USB charging cable
- Magnetic base with rechargeable Lithium Battery
- Rechargeable lithium battery, estimated run time of 3 to 4.5 hours
- Aluminum heatsink housing
- Stainless steel mounting bracket
- Polycarbonate lens
- EW2461 has a waterproof cap
- Includes 1.5M Micro-USB charging cable & 12V adaptor