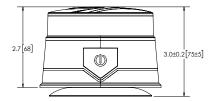

uck or any other commercial vehicle application that's ready to use right out of the box. This durable battery-powered beacon mounts to the roof of the vehicle in seconds with a sturdy vacuum-magnet mount and can quickly be removed when it's not in use. Rubber housing on the bottom of the beacon protects the vehicle's paint from damage or scratching when mounting or removing. The EB5200 LED beacon features a wireless remote to turn the beacon on/off and to cycle through seven flash patterns and comes with a cigarette-plug charging cable.

| Models   |        |             |            |
|----------|--------|-------------|------------|
| PART NO. | MOUNT  | LENS COLOUR | LED COLOUR |
| EB5200A  | Magnet | A           | A          |

## Ø4.0[102]

**I** FCC **I** R10 **I** IP67 **I** IP69K



## **Design Features**

- 12-24 VDC, 0.8 Amps
- 7 flash patterns
- Plug-n-play out of the box, no wiring needed
- Remote for on/off and flash pattern control
- Cigarette charging cable
- Over 6 hours of active use