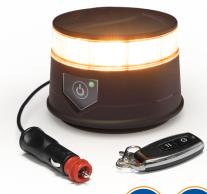

## **EB5200A** Wireless Rechargeable Beacon

ECCO's EB5200A wireless rechargeable LED beacon is a non-permanent warning light solution for any work truck, utility truck or any other commercial vehicle application that's ready to use right out of the box. This durable battery-powered beacon mounts to the roof of the vehicle in seconds with a sturdy vacuum-magnet mount and can quickly be removed when it's not in use. Rubber housing on the bottom of the beacon protects the vehicle's paint from damage or scratching when mounting or removing. The EB5200 LED beacon features a wireless remote to turn the beacon on/off and to cycle through seven flash patterns and comes with a cigarette-plug charging cable.

| Models   |        |             |            |
|----------|--------|-------------|------------|
| PART NO. | MOUNT  | LENS COLOUR | LED COLOUR |
| EB5200A  | Magnet | A           | A          |

## **Design Features**

- 12-24 VDC, 0.8 Amps
- 7 flash patterns
- Plug-n-play out of the box, no wiring needed
- Remote for on/off and flash pattern control
- Cigarette charging cable
- Over 6 hours of active use