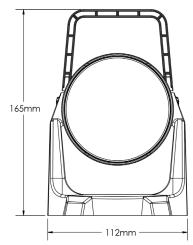

## **Design Features**

- Wireless operation
- Rechargeable lithium battery
- USB-C Charger
- 3-4 hour run time
- Magnetic base
- 600 raw lumen
- Aluminium housing
- Polycarbonate lens
- 5 VDC nominal voltage
- 0.54kg weight
- Flood lamp beam