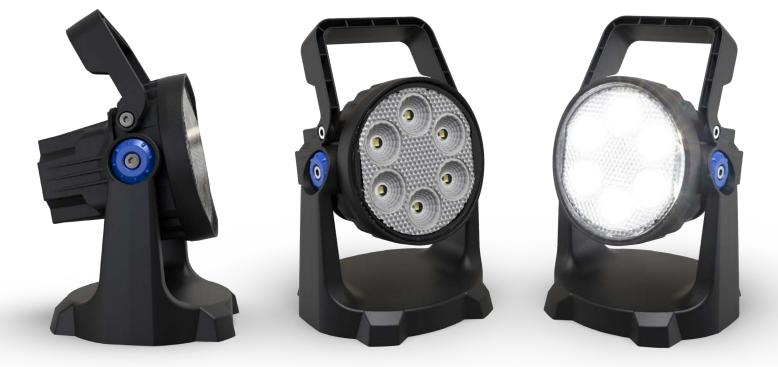

## **EW2562-1.5M** Rechargeable Worklight

ECCO's EW2562-1.5M rechargeable LED magnetic worklight is powered with a heavy duty battery that combines mobility with high performance and a compact design. The long-life, lithium rechargeable battery allows the worklight to be operated for 3-4 hours before recharging is required. Supplied with a USB-C charging cord and cigarette plug.

## **Design Features**

- Wireless operation
- Rechargeable lithium battery
- USB-C Charger
- 3-4 hour run time
- Magnetic base
- 600 raw lumen
- Aluminium housing
- Polycarbonate lens
- 5 VDC nominal voltage
- 0.54kg weight
- Flood lamp beam