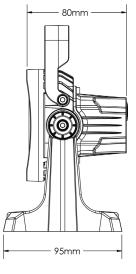

## **Design Features**

- Wireless operation
- Rechargeable lithium battery
- USB-C Charger
- 3-4 hour run time
- Magnetic base
- 600 raw lumen
- Aluminium housing
- Polycarbonate lens
- 5 VDC nominal voltage
- 0.54kg weight
- Flood lamp beam