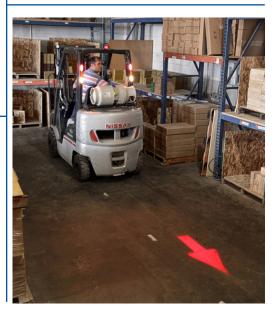

## **EW2010 Round LED Pedestrian Arrow**

ECCO's EW2010 LED Pedestrian Arrows are designed specifically for material handling applications to provide a visual warning for pedestrians in the vicinity of mobile equipment. These lights are intended to supplement a 360° warning light by projecting a blue or red arrow onto the ground in front or to the rear of the vehicle. This additional safety feature is especially useful where blind corners are present (i.e. warehouse racking) and is likely to be seen by pedestrians who are not looking up or paying close attention to their surroundings. Featuring 12-56 VDC operation, an aluminum housing, and polycarbonate lens, the EW2010 is extremely resistant to impact and vibration damage.