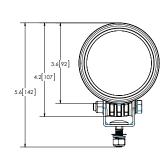

## **EW2010 Round LED Pedestrian Arrow**

ECCO's EW2010 LED Pedestrian Arrows are designed specifically for material handling applications to provide a visual warning for pedestrians in the vicinity of mobile equipment. These lights are intended to supplement a 360° warning light by projecting a blue or red arrow onto the ground in front or to the rear of the vehicle. This additional safety feature is especially useful where blind corners are present (i.e. warehouse racking) and is likely to be seen by pedestrians who are not looking up or paying close attention to their surroundings. Featuring 12-56 VDC operation, an aluminum housing, and polycarbonate lens, the EW2010 is extremely resistant to impact and vibration damage.

## **Features and Benefits**

- Three 3-watt LEDs
- Blue or red arrow projection
- Pedestrian warning for material handling applications
- · Aluminum heatsink housing
- Polycarbonate lens

T 800-635-5900 | orders@eccogroup.com