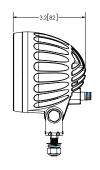

## **EW2010 Round LED Pedestrian Arrow**

ECCO's EW2010 LED Pedestrian Arrows are designed specifically for material handling applications to provide a visual warning for pedestrians in the vicinity of mobile equipment. These lights are intended to supplement a 360° warning light by projecting a blue or red arrow onto the ground in front or to the rear of the vehicle. This additional safety feature is especially useful where blind corners are present (i.e. warehouse racking) and is likely to be seen by pedestrians who are not looking up or paying close attention to their surroundings. Featuring 12-56 VDC operation, an aluminum housing, and polycarbonate lens, the EW2010 is extremely resistant to impact and vibration damage.

## **Features and Benefits**

- Three 3-watt LEDs
- Blue or red arrow projection
- Pedestrian warning for material handling applications
- · Aluminum heatsink housing
- Polycarbonate lens

T 800-635-5900 | orders@eccogroup.com