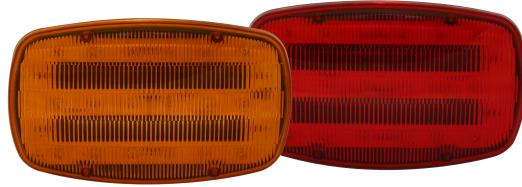

## ED0016 SERIES LED Magnet Mount

The ED0016 LED directional light offers long life, low-maintenance operation with no moving parts or flashtubes to break or replace. This premium LED head features an amber or red polycarbonate lens with 18 LEDs. This unique light can be mounted in a variety of places and is powered by 4 AA batteries. Warning capability can be customized by selecting from flash patterns or steady burn modes. The ED0016 LED is covered by a 1 year warranty.

| Models     |            |         |          |                 |        |
|------------|------------|---------|----------|-----------------|--------|
| PART NO.   | LENS COLOR | VOLTAGE | AMPS     | UNIT            | MOUNT  |
| ED0016A    | Amber      | 6       | 0.3      | Single          | Magnet |
| ED0016A-CP | Amber      | 6 (x6)  | 0.3 (x6) | (6) Counterpack | Magnet |
| ED0016R    | Red        | 6       | 0.3      | Single          | Magnet |
| ED0016R-CP | Red        | 6 (x6)  | 0.3 (x6) | (6) Counterpack | Magnet |