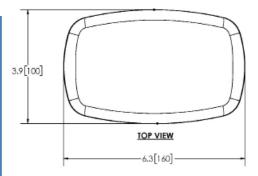

## ED0016 SERIES LED Magnet Mount

The ED0016 LED directional light offers long life, low-maintenance operation with no moving parts or flashtubes to break or replace. This premium LED head features an amber or red polycarbonate lens with 18 LEDs. This unique light can be mounted in a variety of places and is powered by 4 AA batteries. Warning capability can be customized by selecting from flash patterns or steady burn modes. The ED0016 LED is covered by a 1 year warranty.