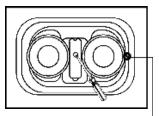

## **Features and Benefits**

- High-strength neodymium magnet
- Flashing and steady burn modes

POWER BUTTON Press once for single flash Press twice for steady flash Press three times to turn off

- Powered by 4 AA batteries
- Temperature Range: -22°F to +122°F (-30°C to +50°C)