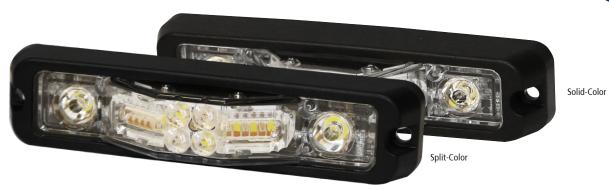

## **DIRECTIONAL LEDS**

Split-Color Only

Solid-Color Only

Split-Color Only

# **ED3777 SERIES**

### **SAE Class I Solid- or Split-Color Multi-Mount**

The ED3777 directional LEDs are bright and versatile 180 degree warning lights, with work light and puddle light combinations that are suited to a wide variety of applications. Their low profile, narrow shape, and multiple mounting options (surface, edge, selfadhesive and permanent) provide superior flexibiltiy when positioning the lights for optimum warning capability. Both models offer multiple flash patterns and multiple units can be synchronized to operate either simultaneously or alternately with each other.

#### Models

| PART NO. | COLORS      | VDC   | AMPS |
|----------|-------------|-------|------|
| ED3777A  | Amber       | 12-24 | 1.3  |
| ED3777B  | Blue        | 12-24 | 1.3  |
| ED3777R  | Red         | 12-24 | 1.3  |
| ED3777G  | Green       | 12-24 | 1.3  |
| ED3777W  | White       | 12-24 | 1.3  |
| ED3777AB | Amber/Blue  | 12-24 | 1.4  |
| ED3777AG | Amber/Green | 12-24 | 1.4  |
| ED3777AR | Amber/Red   | 12-24 | 1.4  |
| ED3777AW | Amber/White | 12-24 | 1.4  |
| ED3777BW | Blue/White  | 12-24 | 1.4  |
| ED3777RB | Red/Blue    | 12-24 | 1.4  |
| ED3777RW | Red/White   | 12-24 | 1.4  |