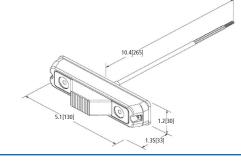

### **SAE Class I Solid- or Split-Color Multi-Mount**

The ED3777 directional LEDs are bright and versatile 180 degree warning lights, with work light and puddle light combinations that are suited to a wide variety of applications. Their low profile, narrow shape, and multiple mounting options (surface, edge, selfadhesive and permanent) provide superior flexibiltiy when positioning the lights for optimum warning capability. Both models offer multiple flash patterns and multiple units can be synchronized to operate either simultaneously or alternately with each other.

#### **Features and Benefits**

- Six LEDs per color
- 13 flash patterns
- Synchronizable
- Aluminum housing, polycarbonate lens
- Four mounting options (hardware included)
- Temperature Range: -22°F to +122°F  $(-30^{\circ}C \text{ to } +50^{\circ}C)$