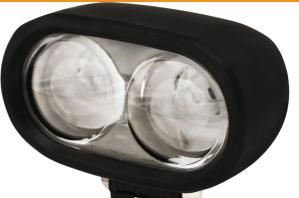

## **EW2002 Oval LED Pedestrian Spotlight**

ECCO's EW2002 LED Pedestrian Spotlight is designed specifically for material handling applications to provide a visual warning for pedestrians in the vicinity of mobile equipment. This light is intended to supplement a 360° warning light by projecting a blue warning dot onto the ground in front or rear side of the vehicle. This additional safety feature is especially useful where blind corners are present (i.e. warehouse racking) and is likely to be seen by pedestrians who are not looking up or paying close attention to their surroundings. Featuring 12-80 VDC operation, an aluminum housing, and polycarbonate lens, the EW2002B is extremely resistant to impact and vibration damage.

## **Features and Benefits**

- Two 3-watt LEDs
- Blue spot projection
- Pedestrian warning for material handling applications
- · Aluminum heatsink housing
- Polycarbonate lens

T 1800 815 000 | aftermarket@eccogroup.com