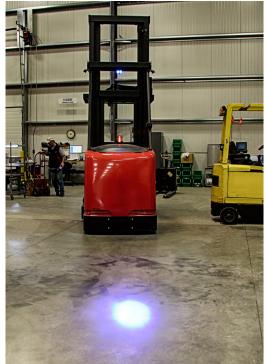

## **EW2002 Oval LED Pedestrian Spotlight**

ECCO's EW2002 LED Pedestrian Spotlight is designed specifically for material handling applications to provide a visual warning for pedestrians in the vicinity of mobile equipment. This light is intended to supplement a 360° warning light by projecting a blue warning dot onto the ground in front or rear side of the vehicle. This additional safety feature is especially useful where blind corners are present (i.e. warehouse racking) and is likely to be seen by pedestrians who are not looking up or paying close attention to their surroundings. Featuring 12-80 VDC operation, an aluminum housing, and polycarbonate lens, the EW2002B is extremely resistant to impact and vibration damage.