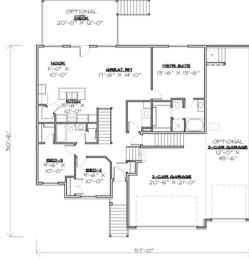

### **Bailey Specs**

- 1490 SQFT
- 1499 Basement SQFT
- 326 SQFT Bonus Room
- 2 Baths
  3 car Garage

3 Beds

- Standard inclusions
- 69' Width 53' 6" Depth

Heritage Craft Homes has a wide variety of home designs. Please contact us today to find out more about building your future home.