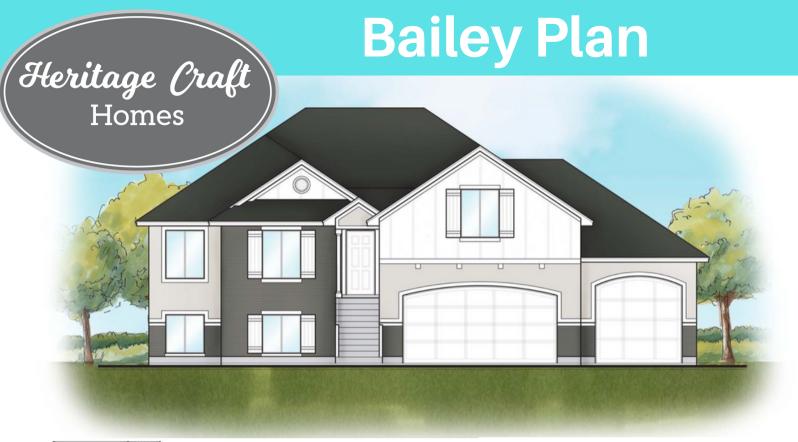

### **Bailey Specs**

- 1490 SQFT
- 1499 Basement SQFT
- 326 SQFT Bonus Room
- 2 Baths
  3 car Garage

3 Beds

- Standard inclusions
- 69' Width 53' 6" Depth

Heritage Craft Homes has a wide variety of home designs. Please contact us today to find out more about building your future home.