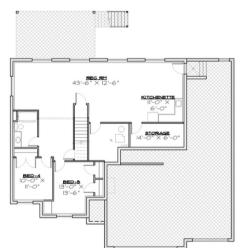

### **Bailey Specs**

- 1490 SQFT
- 1499 Basement SQFT
- 326 SQFT Bonus Room
- 2 Baths
  3 car Garage

3 Beds

- Standard inclusions
- 69' Width 53' 6" Depth

Heritage Craft Homes has a wide variety of home designs. Please contact us today to find out more about building your future home.