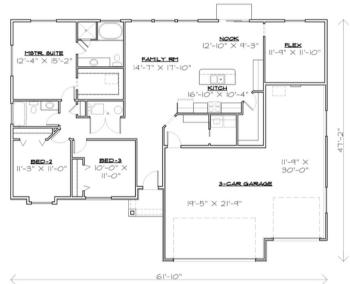

## **Hailey Specs**

- 1720 SQFT Slab on Grade •
- 3 Beds PLUS flex room
- 2 Baths
- 3 car Garage
- Standard inclusions
- 61' 10" Width 47' 2" Width

Heritage Craft Homes has a wide variety of home designs. Please contact us today to find out more about building your future home.