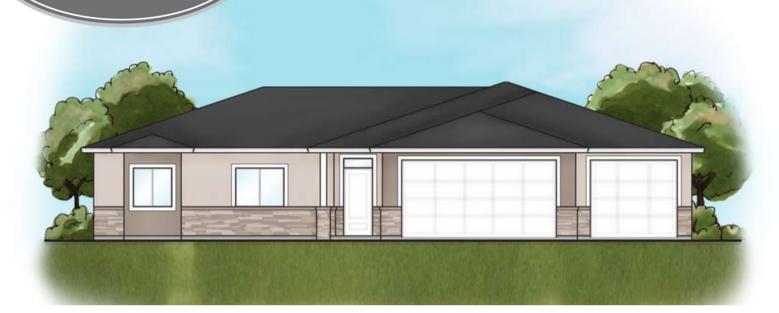

## **Hailey Specs**

- 1720 SQFT Slab on Grade •
- 3 Beds PLUS flex room
- 2 Baths
- 3 car Garage
- Standard inclusions
- 61' 10" Width 47' 2" Width

Heritage Craft Homes has a wide variety of home designs. Please contact us today to find out more about building your future home.