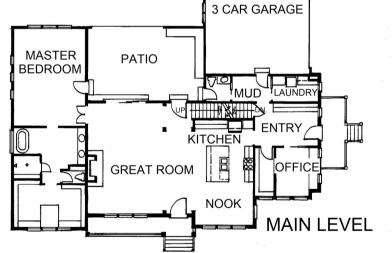

Ginger's Heritage Features at a glance

- Total 4,126 SQFT
- All aspects are Professional designed by • inhouse team •
- Award Winning
- 4 Beds
- 3.5 Baths2 laundry rooms
- 3 car garage
- Office
- Custom Cabinets