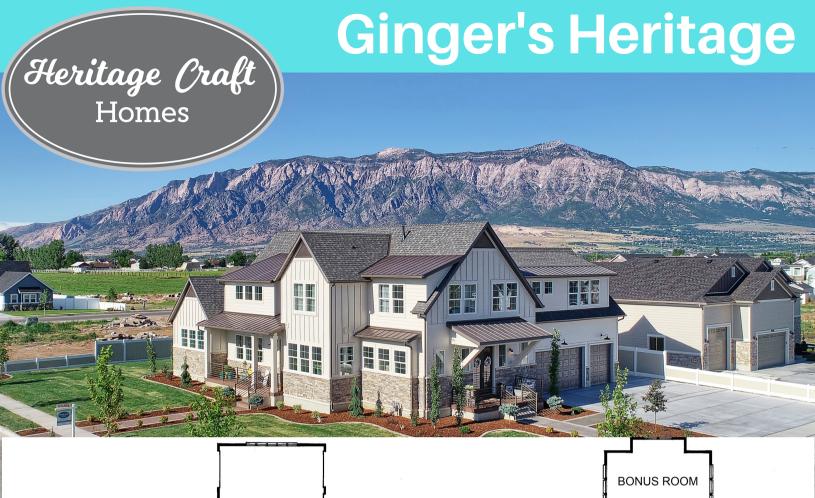

Ginger's Heritage Features at a glance

- Total 4,126 SQFT
- All aspects are Professional designed by • inhouse team •
- Award Winning
- 4 Beds
- 3.5 Baths2 laundry rooms
- 3 car garage
- Office
- Custom Cabinets