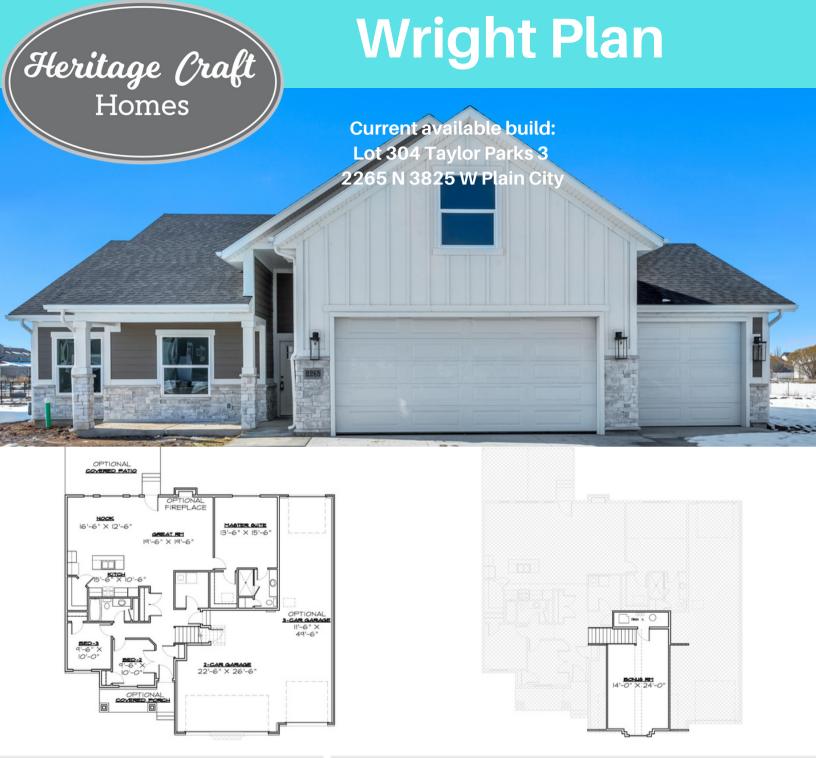

## **Wright Specs**

- 1619 SQFT Slab on Grade
  - 3 Beds 2 Baths
- 3 car Garage
  - 326 SQFT Bonus room •

48' 4" Width 59' 6" Depth

Heritage Craft Homes has a wide variety of home designs. Please contact us today to find out more about building your future home.