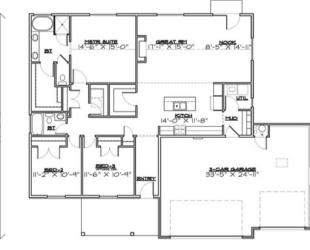

#### **Regan Specs**

- 1772 SQFT Slab on Grade
- 3 Beds

- 2 Baths
- 3 car Garage
- Standard inclusions

Heritage Craft Homes has a wide variety of home designs. Please contact us today to find out more about building your future home.