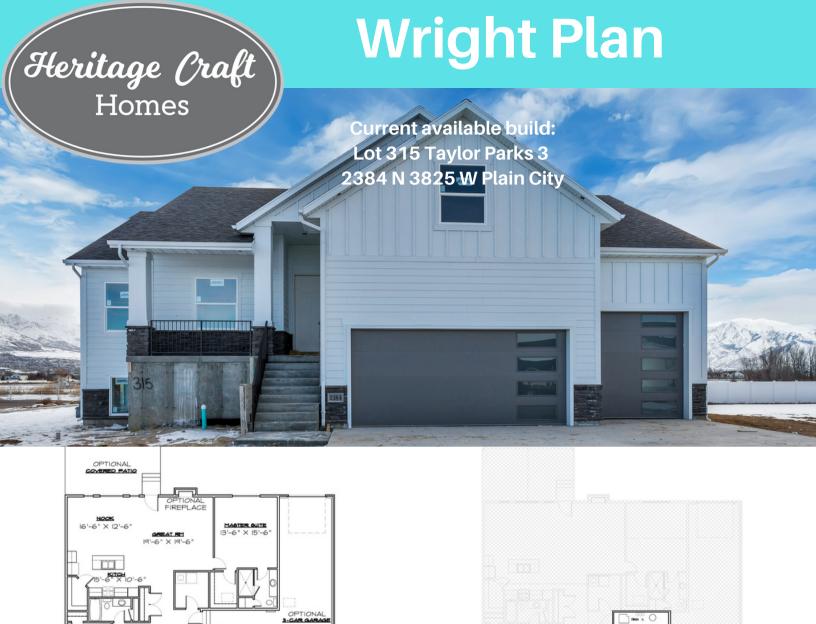

## **Wright Specs**

- 1619 SQFT with fullly finished 1619
  - SQ Ft basement
- 6 Beds 4 Baths
  - 3 car Garage
    - 9 •
- 326 SQFT Bonus room
  - 48' 4" Width 59' 6" Depth

Heritage Craft Homes has a wide variety of home designs. Please contact us today to find out more about building your future home.

## Fully Finished Basement w/ Kitchenette (Possible rental property) \$799,900

Connect with us on Social Media