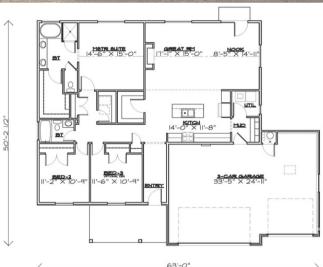

#### **Regan Specs**

- 1772 SQFT Slab on Grade
- 3 Beds

- 2 Baths
- 3 car Garage
- Standard inclusions
- 63' Width 50' 2 1/2" Depth

Heritage Craft Homes has a wide variety of home designs. Please contact us today to find out more about building your future home.