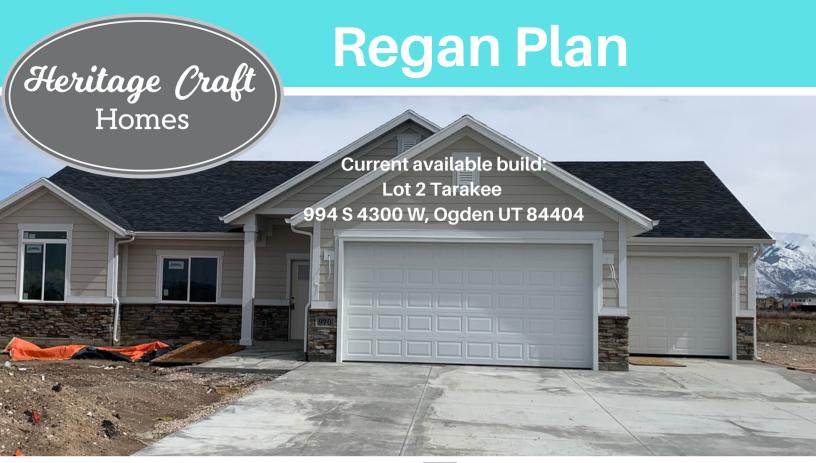

## **Regan Specs**

- 1515 SQFT Slab on Grade
- 3 Beds

- 2 Baths
- · 3 car Garage
- Standard inclusions
- 62' Width
- 49' Width

Heritage Craft Homes has a wide variety of home designs. Please contact us today to find out more about building your future home.

## Slab on Grade \$558,900

Connect with us on Social Media