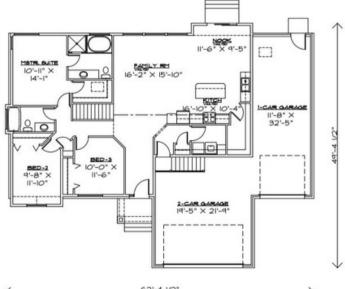

## **Regan Specs**

- 1515 SQFT Slab on Grade
- 3 Beds

- 2 Baths
- · 3 car Garage
- Standard inclusions
- 62' Width
- 49' Width

Heritage Craft Homes has a wide variety of home designs. Please contact us today to find out more about building your future home.