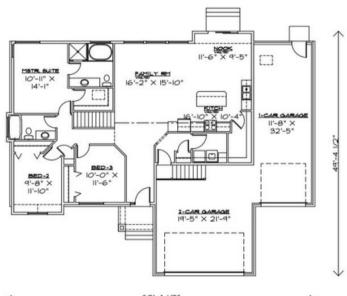

## **Regan Specs**

1515 SQFT

- w/unfinisheed basement
- 3 Beds

- 2 Baths
- 3 car Garage
- Standard inclusions
- 62' Width
- 49' Width

Heritage Craft Homes has a wide variety of home designs. Please contact us today to find out more about building your future home.