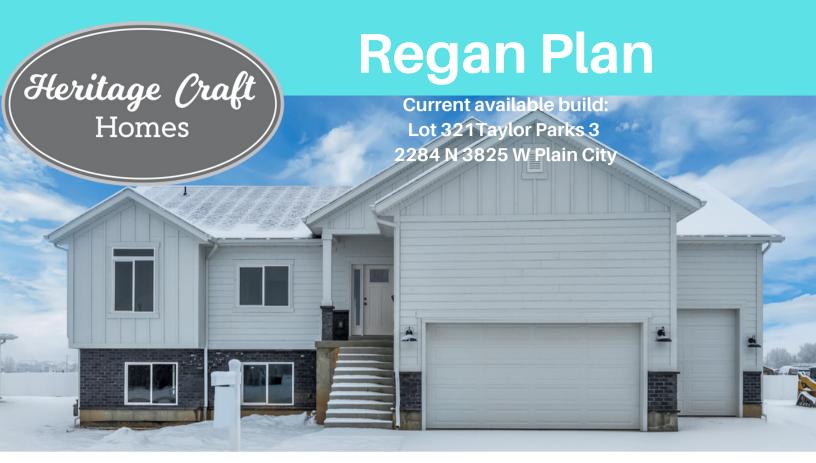

## **Regan Specs**

1515 SQFT

- w/unfinisheed basement
- 3 Beds

- 2 Baths
- 3 car Garage
- Standard inclusions
- 62' Width
- 49' Width

Heritage Craft Homes has a wide variety of home designs. Please contact us today to find out more about building your future home.

Unfinished Basement

\$624,900

Connect with us on Social Media