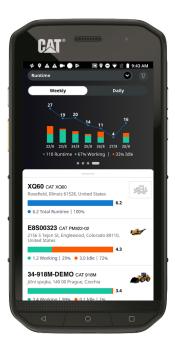

## **VISIONLINK®** Mobile App

The VisionLink® mobile app provides a seamless experience for on-the-go users who need to stay on top of their fleet. With just a few taps, you can access equipment data from the palm of your hand. The VisionLink app allows you to easily understand and assess a machine's working vs. idle time, health, service history, and fuel usage – allowing you to make informed decisions from anywhere.

## EASE OF SERVICE

**REVIEW** fleet utilization.

**UNDERSTAND** asset health.

**VIEW** asset location.

**PLAN** maintenance intervals.

**ORDER** parts. **SCHEDULE** service.

| ISIONLINK®                        |                |                         | 9:43 AM           |
|-----------------------------------|----------------|-------------------------|-------------------|
| Q Search asset                    | ts, makes,     | models, etc             |                   |
| Scan S                            | tart<br>ection | %<br>Request<br>Service | G<br>Buy<br>Parts |
| ecently Viewed                    |                |                         |                   |
|                                   | No iter        | ms                      |                   |
| ems to Review                     |                |                         |                   |
| Maintenance<br>• 3 Overdue    • 3 | 8 Upcomin      |                         | 023 - 18/09/2023  |
|                                   |                |                         |                   |
|                                   |                |                         |                   |