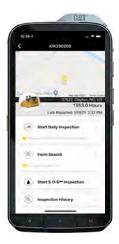

#### >> VIEW YOUR FLEET

The Fleet menu is your landing page and is designed to enable quick and easy access to specific asset data. You can simply scroll through the list, scan the asset's QR code or type search to locate an asset.

# >> COMPLETE DAILY INSPECTIONS

The asset view contains basic asset data and provides a list of quick access options, including Start Daily Inspection. Click to launch an inspection, rate the asset's condition and add photos and comments. Click submit to share results in real time.