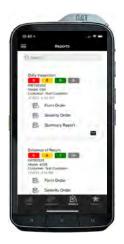

#### >> ACCESS REPORTS

The Reports menu allows you to search for and view the inspection reports submitted under your account. You can also forward your reports with the Mail icon . This streamlines daily inspections from start to finish.