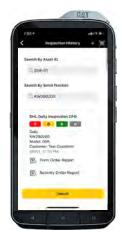

## >> VIEW INSPECTION HISTORY

To keep complete track of essential daily inspections, the Inspection History page acts as a log of all submitted inspections. You can view and send completed reports of previous inspections from this page.