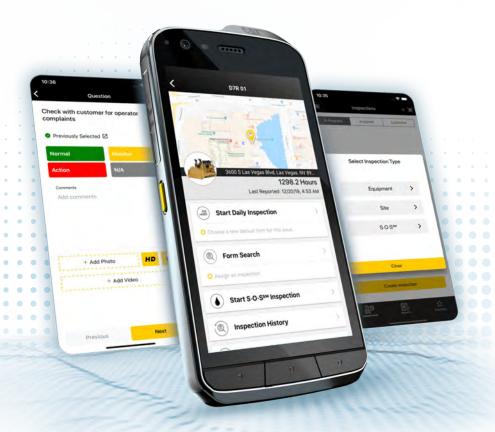

### [+] TAKE BACK UPTIME

You put in work daily — and so does Cat Inspect. Get to your real work more quickly when you streamline your daily inspections from your smart device with Cat Inspect.

#### >> VIEW YOUR FLEET

The Fleet menu is your landing page and is designed to enable quick and easy access to specific asset data. You can simply scroll through the list, scan the asset's QR code or type search to locate an asset.

# >> ORGANISE YOUR INSPECTIONS

You can view your In Progress,
Assigned and Submitted inspections all
under the Inspections menu. Here,
you can also search by form type,
product family and name of inspection
to find what you're looking for with ease.

# >> COMPLETE DAILY INSPECTIONS

The asset view contains basic asset data and provides a list of quick access options, including Start Daily Inspection. Click to launch an inspection, rate the asset's condition and add photos and comments. Click submit to share results in real time.

## >> VIEW INSPECTION HISTORY

To keep complete track of essential daily inspections, the Inspection History page acts as a log of all submitted inspections. You can view and send completed reports of previous inspections from this page.