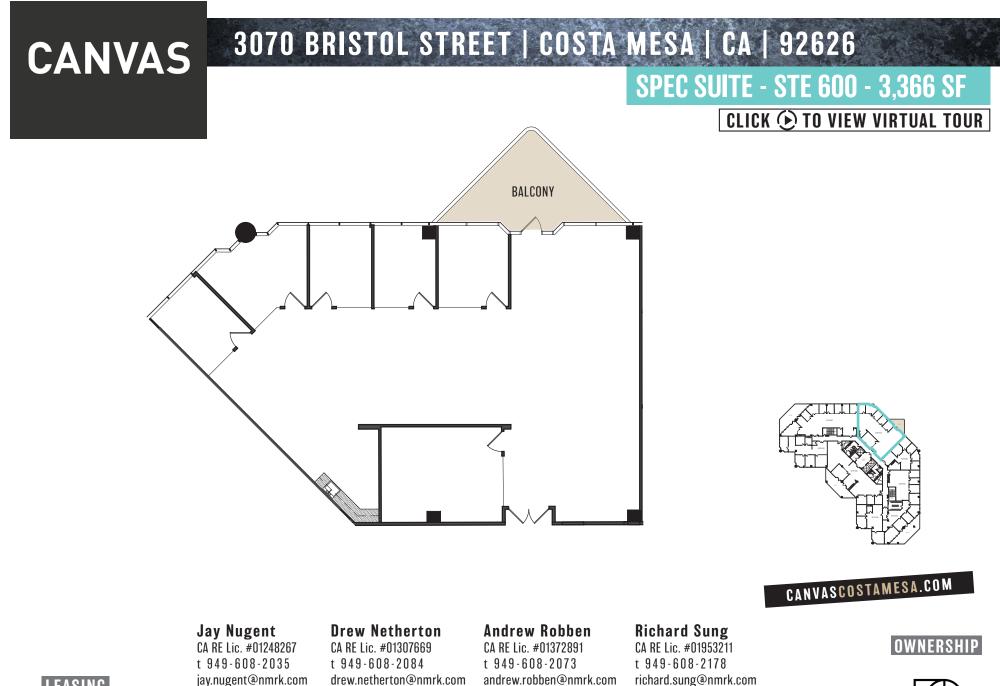

#### 3070 BRISTOL STREET | COSTA MESA | CA | 92626 CANVAS

## 3070 BRISTOL STREET | COSTA MESA | CA | 92626