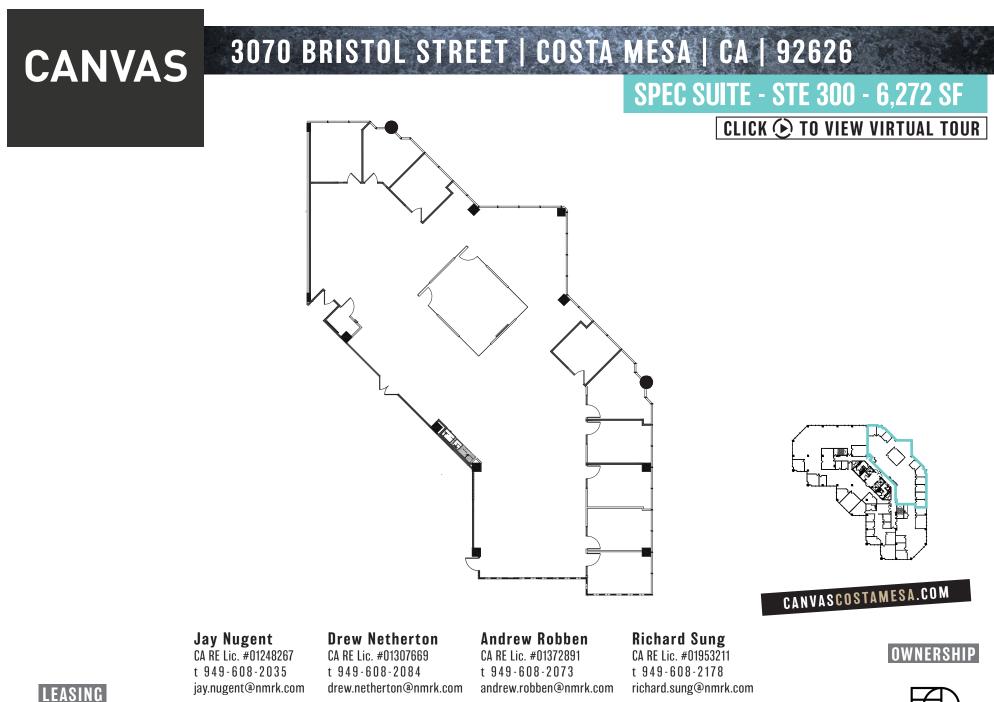

#### 3070 BRISTOL STREET | COSTA MESA | CA | 92626 CANVAS **3070 3rd Floor** 3,160 - 22,354 SF #350 Vacant 9.667 SF **()** VIRTUAL TOUR #300 Vacant Spec 6.272 SF Building Location #340 Vacant 3.255 SF #320 Vacant Spec 3,160 SF **VIRTUAL TOUR** $\bigcirc$ CANVASCOSTAMESA.COM **Jay Nugent Drew Netherton Andrew Robben Richard Sung** OWNERSHIP CA RE Lic. #01953211 CA RE Lic. #01248267 CA RE Lic. #01307669 CA RE Lic. #01372891 t 949-608-2035 t 949-608-2084 t 949-608-2073 t 949-608-2178 andrew.robben@nmrk.com richard.sung@nmrk.com jay.nugent@nmrk.com drew.netherton@nmrk.com