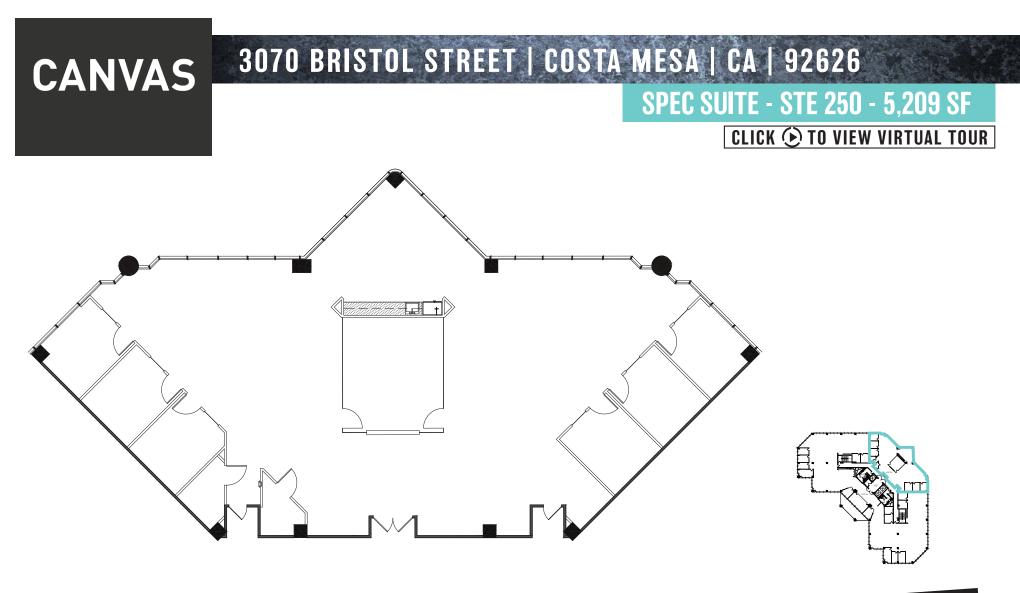

#### 3070 BRISTOL STREET | COSTA MESA | CA | 92626 CANVAS **3070 3rd Floor** 3,160 - 22,354 SF #350 Vacant 9.667 SF **()** VIRTUAL TOUR #300 Vacant Spec 6.272 SF Building Location #340 Vacant 3.255 SF #320 Vacant Spec 3,160 SF **VIRTUAL TOUR** $\bigcirc$ CANVASCOSTAMESA.COM **Jay Nugent Drew Netherton Andrew Robben Richard Sung** OWNERSHIP CA RE Lic. #01953211 CA RE Lic. #01248267 CA RE Lic. #01307669 CA RE Lic. #01372891 t 949-608-2035 t 949-608-2084 t 949-608-2073 t 949-608-2178 andrew.robben@nmrk.com richard.sung@nmrk.com jay.nugent@nmrk.com drew.netherton@nmrk.com