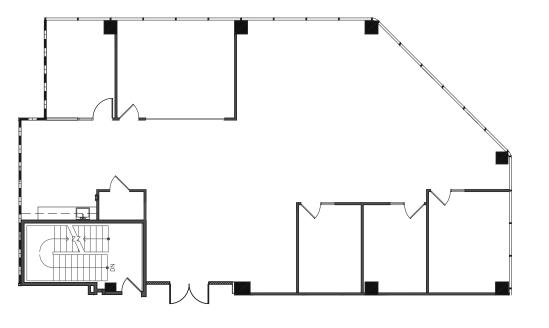

#### 3070 BRISTOL STREET | COSTA MESA | CA | 92626 CANVAS **3070 3rd Floor** 3,160 - 22,354 SF #350 Vacant 9.667 SF **()** VIRTUAL TOUR #300 Vacant Spec 6.272 SF Building Location #340 Vacant 3.255 SF #320 Vacant Spec 3,160 SF **VIRTUAL TOUR** $\bigcirc$ CANVASCOSTAMESA.COM **Jay Nugent Drew Netherton Andrew Robben Richard Sung** OWNERSHIP CA RE Lic. #01953211 CA RE Lic. #01248267 CA RE Lic. #01307669 CA RE Lic. #01372891 t 949-608-2035 t 949-608-2084 t 949-608-2073 t 949-608-2178 andrew.robben@nmrk.com richard.sung@nmrk.com jay.nugent@nmrk.com drew.netherton@nmrk.com

## 3070 BRISTOL STREET | COSTA MESA | CA | 92626

#### STE 350 - 9,667 SF

LEASING

NEWMARK