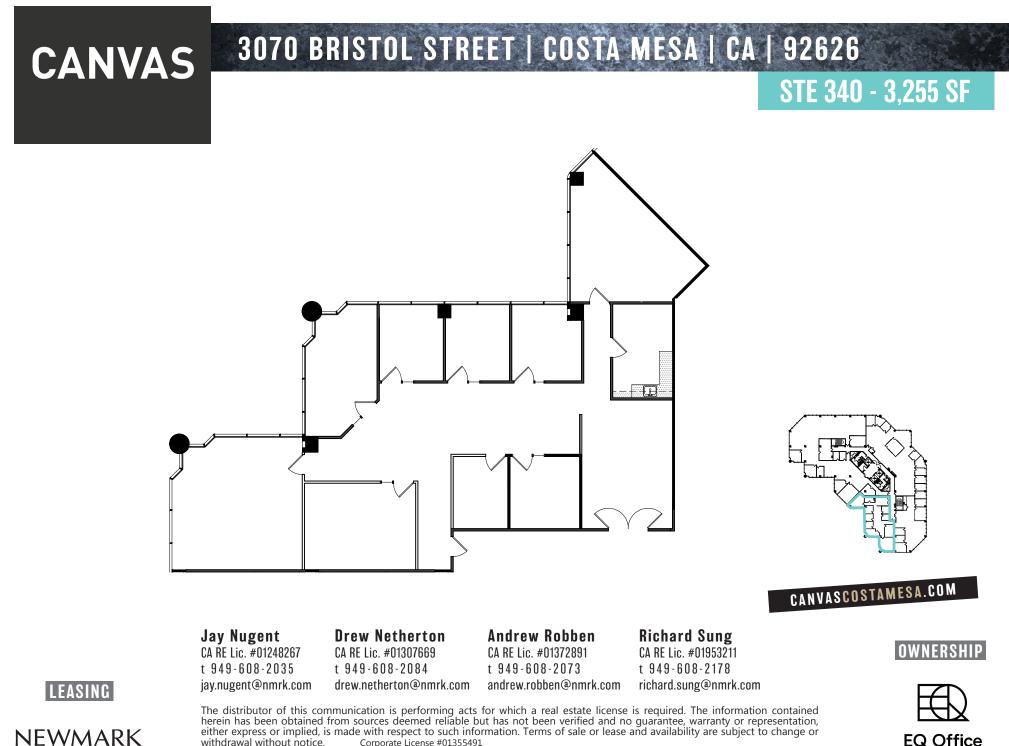

#### 3070 BRISTOL STREET | COSTA MESA | CA | 92626 CANVAS **3070 3rd Floor** 3,160 - 22,354 SF #350 Vacant 9.667 SF **()** VIRTUAL TOUR #300 Vacant Spec 6.272 SF Building Location #340 Vacant 3.255 SF #320 Vacant Spec 3,160 SF **VIRTUAL TOUR** $\bigcirc$ CANVASCOSTAMESA.COM **Jay Nugent Drew Netherton Andrew Robben Richard Sung** OWNERSHIP CA RE Lic. #01953211 CA RE Lic. #01248267 CA RE Lic. #01307669 CA RE Lic. #01372891 t 949-608-2035 t 949-608-2084 t 949-608-2073 t 949-608-2178 andrew.robben@nmrk.com richard.sung@nmrk.com jay.nugent@nmrk.com drew.netherton@nmrk.com

## 3070 BRISTOL STREET | COSTA MESA | CA | 92626