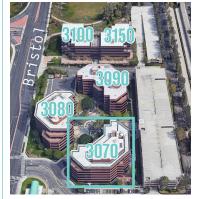

#### 3070 BRISTOL STREET | COSTA MESA | CA | 92626 CANVAS

## 3070 BRISTOL STREET | COSTA MESA | CA | 92626