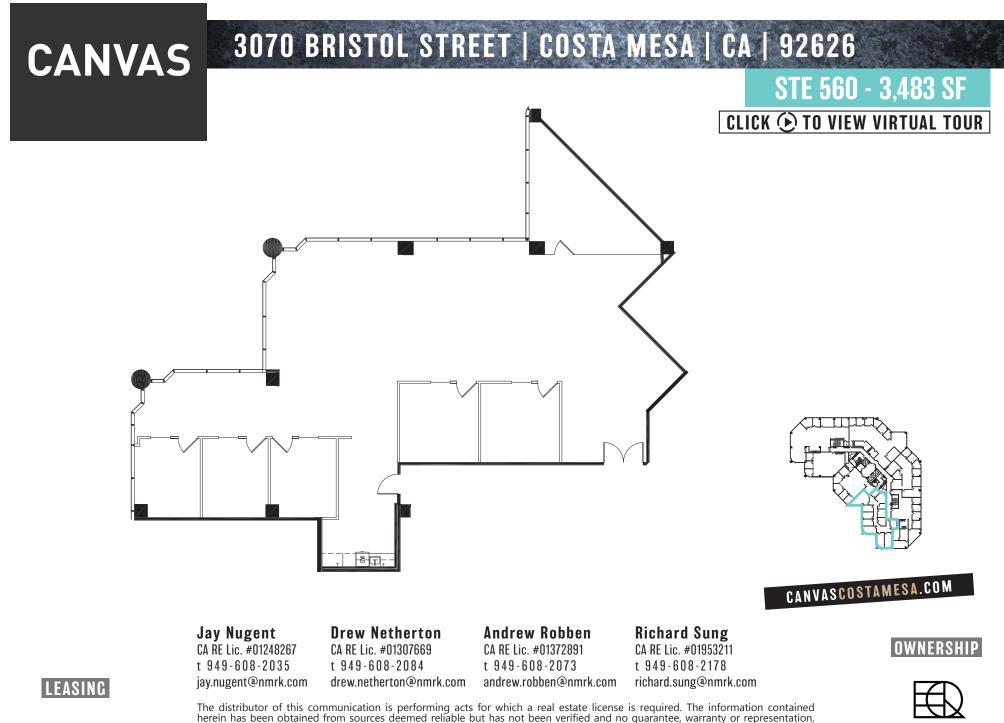

## 3070 BRISTOL STREET | COSTA MESA | CA | 92626

#### STE 350 - 9,667 SF

LEASING

NEWMARK