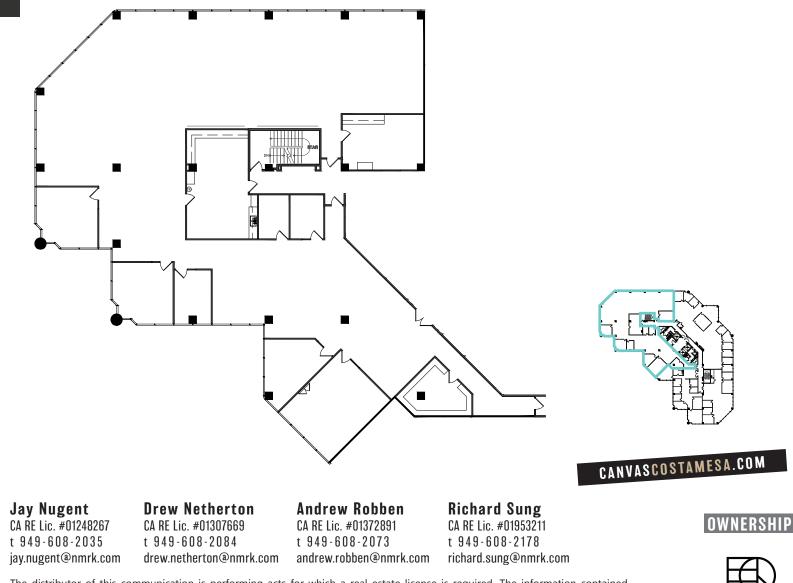

#### 3070 BRISTOL STREET | COSTA MESA | CA | 92626 CANVAS **3070 3rd Floor** 3,160 - 22,354 SF #350 Vacant 9.667 SF **()** VIRTUAL TOUR #300 Vacant Spec 6.272 SF Building Location #340 Vacant 3.255 SF #320 Vacant Spec 3,160 SF **VIRTUAL TOUR** $\bigcirc$ CANVASCOSTAMESA.COM **Jay Nugent Drew Netherton Andrew Robben Richard Sung** OWNERSHIP CA RE Lic. #01953211 CA RE Lic. #01248267 CA RE Lic. #01307669 CA RE Lic. #01372891 t 949-608-2035 t 949-608-2084 t 949-608-2073 t 949-608-2178 andrew.robben@nmrk.com richard.sung@nmrk.com jay.nugent@nmrk.com drew.netherton@nmrk.com