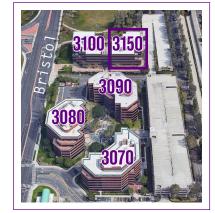

## 3100 & 3150 BRISTOL STREET | COSTA MESA | CA | 92626 3100 3rd Floor STE 300 - 39,311 SF

Building Location