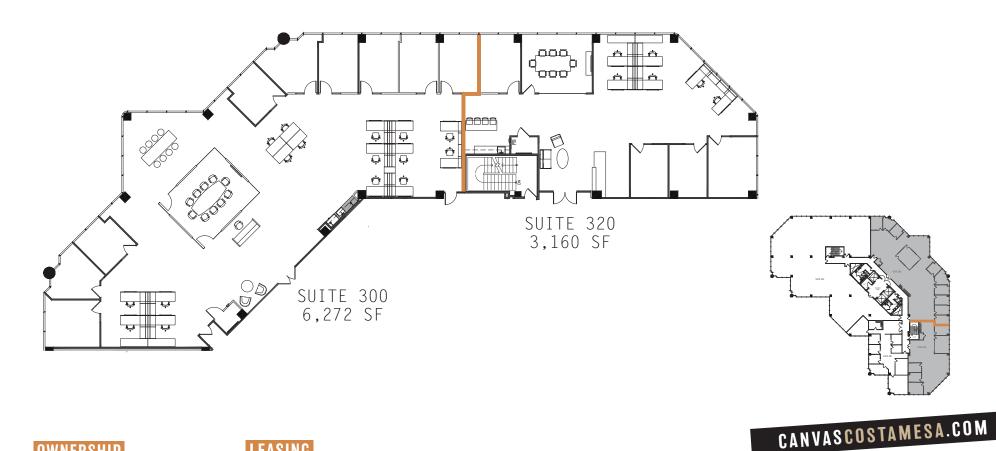

## 3070 BRISTOL STREET | COSTA MESA | CA | 92626

**SUITES 300, 320 & 350 - 19,050 SF CONTIGUOUS** 

OWNERSHIP

**Jay Nugent** CA RE Lic. #01248267

UA RE Lic. #U1248267 949.608.2035 jay.nugent@ngkf.com **Drew Netherton** 