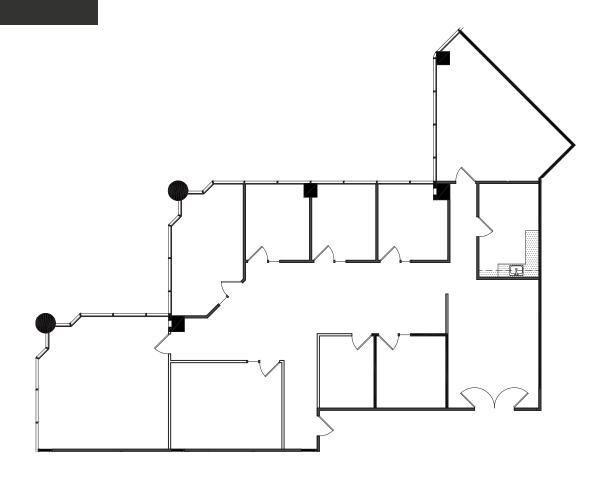

## 3070 BRISTOL STREET | COSTA MESA | CA | 92626

**SUITES 300, 320 & 350 - 19,050 SF CONTIGUOUS** 

OWNERSHIP

**Jay Nugent** CA RE Lic. #01248267

UA RE Lic. #U1248267 949.608.2035 jay.nugent@ngkf.com **Drew Netherton** 