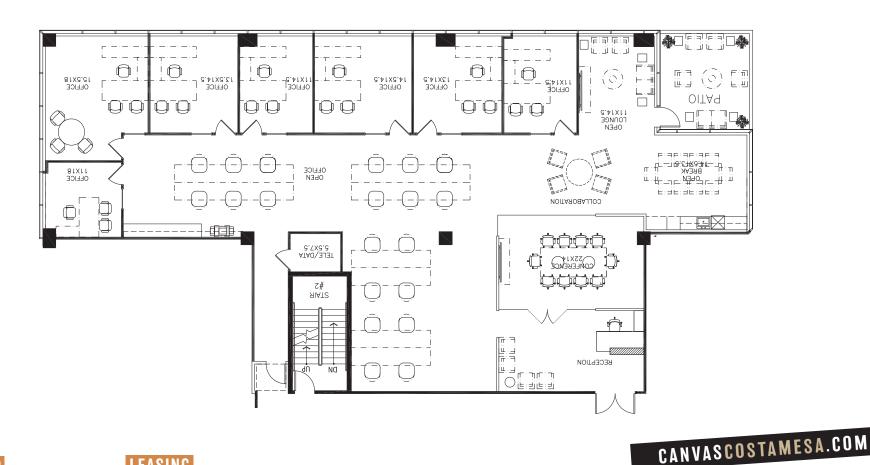

# 3100 & 3150 BRISTOL STREET | COSTA MESA | CA | 92626

### FULL FLOOR AVAILABILITY - STE 300 - 39,311 SF

Building Location