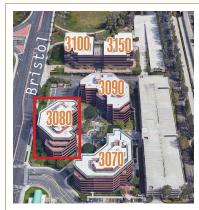

# 3080 BRISTOL STREET | COSTA MESA | CA | 92626

### **FULL FLOOR AVAILABILITY - STE 500 - 22,221 SF**

Building Location