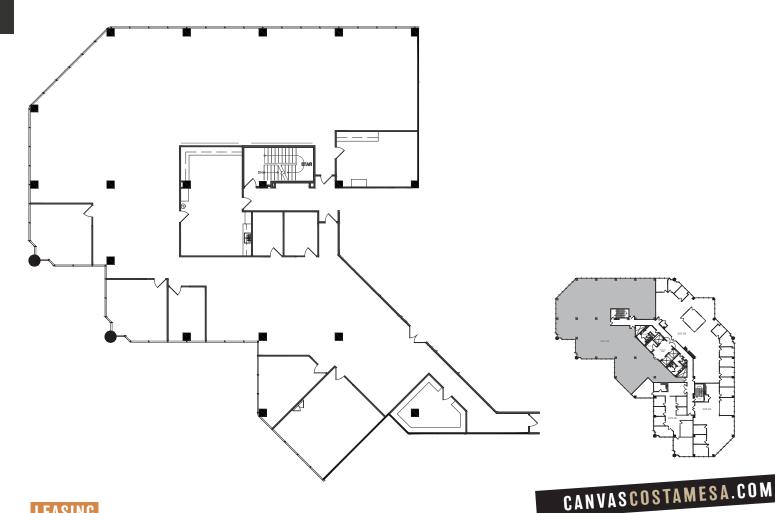

## 3070 BRISTOL STREET | COSTA MESA | CA | 92626

**SUITES 300, 320 & 350 - 19,050 SF CONTIGUOUS** 

OWNERSHIP

**Jay Nugent** CA RE Lic. #01248267

UA RE Lic. #U1248267 949.608.2035 jay.nugent@ngkf.com **Drew Netherton** 