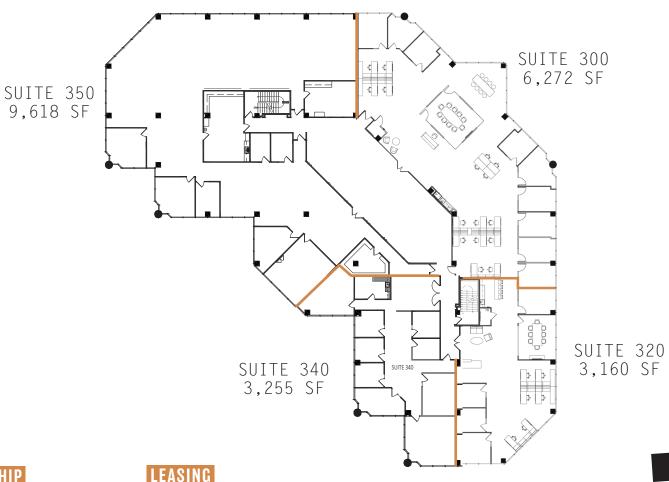

# 3070 BRISTOL STREET | COSTA MESA | CA | 92626

STE 340 - 3,255 SF

OWNERSHIP

LEASING

Jay Nugent

CA RE Lic. #01248267 949.608.2035 jay.nugent@ngkf.com Drew Netherton

CA RE Lic. #01307669 949.608.2084 dnetherton@ngkf.com Andrew Robben

CA RE Lic. #01372891 949.608.2073 arobben@ngkf.com James Meyer

CA RE Lic. #01998075 949.608.2030 james.meyer@ngkf.com