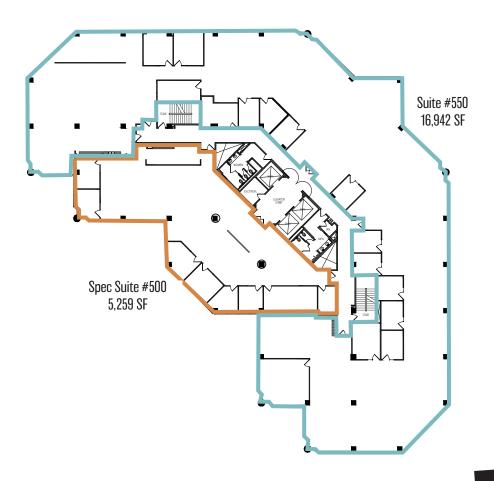

# 3090 BRISTOL STREET | COSTA MESA | CA | 92626

**SPEC SUITE - STE 500 - 5,259 SF** 

OWNERSHIP

LEASING

Jay Nugent

CA RE Lic. #01248267 949.608.2035 jay.nugent@ngkf.com **Drew Netherton** 

CA RE Lic. #01307669 949.608.2084 dnetherton@ngkf.com Andrew Robben

CA RE Lic. #01372891 949.608.2073 arobben@ngkf.com James Meyer

CANVASCOSTAMESA.COM

CA RE Lic. #01998075 949.608.2030 james.meyer@ngkf.com

### FULL FLOOR AVAILABILITY - STE 500 & 550 - 22,201 SF

OWNERSHIP

LEASING

Jay Nugent

CA RE Lic. #01248267 949.608.2035 jay.nugent@ngkf.com **Drew Netherton** 

CA RE Lic. #01307669 949.608.2084 dnetherton@ngkf.com Andrew Robben