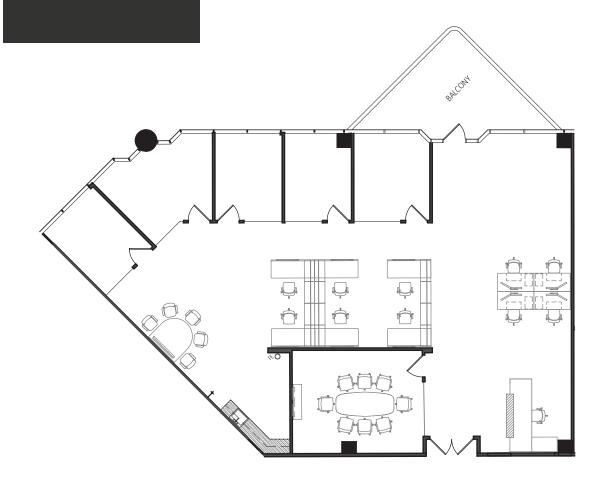

# 3070 BRISTOL STREET | COSTA MESA | CA | 92626

**SPEC SUITE - STE 250 - 5,209 SF** 

OWNERSHIP

LEASING

Jay Nugent

CA RE Lic. #01248267 949.608.2035 jay.nugent@ngkf.com **Drew Netherton** 

CA RE Lic. #01307669 949.608.2084 dnetherton@ngkf.com **Andrew Robben** 

CA RE Lic. #01372891 949.608.2073 arobben@ngkf.com

James Meyer

CA RE Lic. #01998075 949.608.2030 james.meyer@ngkf.com