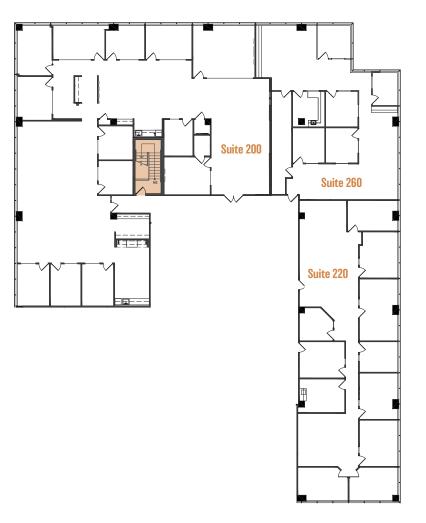

## 3100 BRISTOL STREET | COSTA MESA | CA | 92626

**SUITES 200, 220 & 260 - 13,258 SF CONTIGUOUS** 

CANVASCOSTAMESA.COM

OWNERSHIP

LEASING

**Jay Nugent** 

CA RE Lic. #01248267 949.608.2035 jay.nugent@ngkf.com Drew Netherton