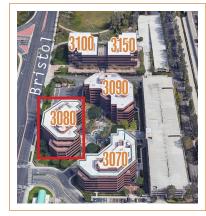

# 3080 BRISTOL STREET | COSTA MESA | CA | 92626

### **FULL FLOOR AVAILABILITY - STE 300 - 22,201 SF**

Building Location