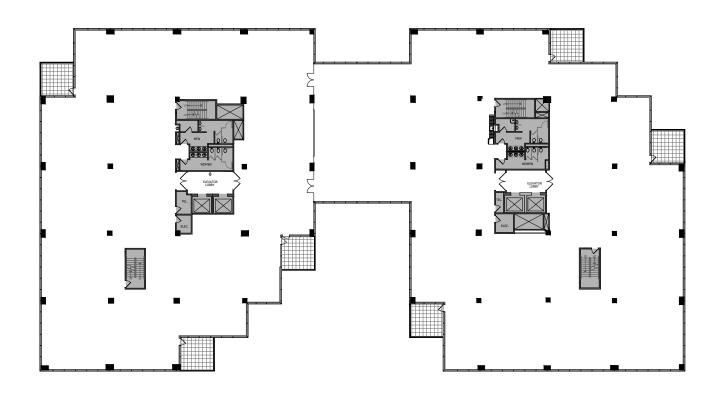

# 3100 & 3150 BRISTOL STREET | COSTA MESA | CA | 92626

### FULL FLOOR AVAILABILITY - STE 300 - 39,311 SF

Building Location