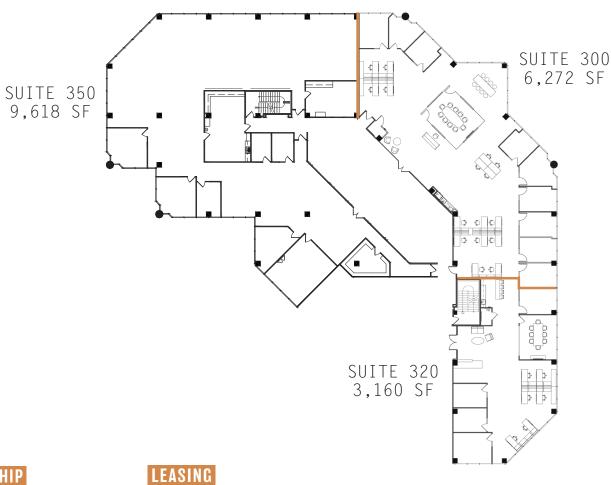

## 3070 BRISTOL STREET | COSTA MESA | CA | 92626

**SUITES 300, 320 & 350 - 19,050 SF CONTIGUOUS** 

OWNERSHIP

**Jay Nugent** CA RE Lic. #01248267

UA RE Lic. #U1248267 949.608.2035 jay.nugent@ngkf.com **Drew Netherton** 

CA RE Lic. #01307669 949.608.2084 dnetherton@ngkf.com **Andrew Robben** 

CA RE Lic. #01372891 949.608.2073 arobben@ngkf.com James Meyer

CA RE Lic. #01998075 949.608.2030 james.meyer@ngkf.com