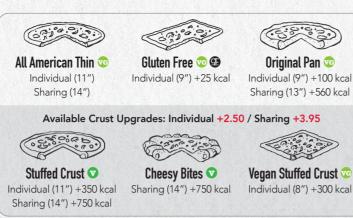

CHOOSE YOUR BASE, SIZE AND TOPPING!

All calories shown are based on our All American Thin. Choose one of our other iconic crusts and add the kcal shown below each base. Adults need around 2000 kcal a day.

#### 

|                                                                                                                                                                 | Individual                | Sharing                   |
|-----------------------------------------------------------------------------------------------------------------------------------------------------------------|---------------------------|---------------------------|
| Margherita 👽 (Make 🥶 + 1.00: 840 kcal / 1200 kcal)<br>Tomato sauce & loads of mozzarella                                                                        | <b>9.99</b><br>928 kcal   | <b>17.99</b><br>1536 kcal |
| <b>Hawaiian</b><br>Tomato sauce, mozzarella, ham & pineapple                                                                                                    | <b>10.99</b><br>894 kcal  | <b>19.99</b><br>1480 kcal |
| <b>Pepperoni Feast</b><br>Tomato sauce, mozzarella & lots of pepperoni                                                                                          | <b>12.29</b><br>996 kcal  | <b>21.89</b><br>1680 kcal |
| Veggie Pepperphoni Feast<br>(Make 🐨 +1.00: 822 kcal / 1336 kcal)<br>Tomato sauce, mozzarella & plenty of pea<br>protein pepperphoni <sup>#</sup>                | <b>12.39</b><br>888 kcal  | <b>21.99</b><br>1464 kcal |
| Veggie ♥ (Make ♥ +1.00: 804 kcal / 1320 kcal)<br>Tomato sauce, mozzarella, spinach, sweetcorn,<br>peppers, red onions & mushrooms                               | <b>11.79</b><br>872 kcal  |                           |
| Hot 'N' Spicy Veg ♥ ) (Make <sup>1</sup> +1.00: 774 kcal / 1240 kcal)<br>Tomato sauce, mozzarella, mushrooms, peppers,<br>red onions, jalapeños & triple cheese | <b>11.89</b><br>966 kcal  |                           |
| NEW! Flamin' Buffalo >>>>>>>>>>>>>>>>>>>>>>>>>>>>>>>>>>>>                                                                                                       | <b>12.39</b><br>1002 kcal | <b>21.99</b><br>1776 kcal |
| Hot 'N' Spicy Chicken ><br>Tomato sauce, mozzarella, loads of chicken,<br>peppers, red onions, jalapeños & triple cheese                                        | <b>12.79</b><br>1014 kcal | <b>22.39</b><br>1784 kcal |
| <b>Chicken Supreme</b><br>Tomato sauce, mozzarella, chicken,<br>mushrooms & caramelised onions                                                                  | <b>12.69</b><br>930 kcal  |                           |
| <b>Supreme</b><br>Tomato sauce, mozzarella, chicken, pepperoni,<br>beef, black olives, peppers & red onions                                                     | <b>13.19</b><br>1068 kcal | <b>22.59</b><br>1800 kcal |
| The G.O.A.T. ♥<br>Tomato sauce, mozzarella, goats' cheese,<br>caramelised onions, spinach, red onions,                                                          | <b>13.29</b><br>992 kcal  | <b>22.79</b><br>1704 kcal |

cherry tomatoes & balsamic drizzle

|                                                                                                                  | Individual                | Sharing                  |
|------------------------------------------------------------------------------------------------------------------|---------------------------|--------------------------|
| <b>Meat Feast</b><br>Tomato sauce, mozzarella, pepperoni, ham,<br>beef & chicken                                 | <b>13.19</b><br>1044 kcal | <b>22.89</b><br>1808 kca |
| <b>Meat Feast Hot )</b><br>Tomato sauce, mozzarella, pepperoni, ham,<br>beef, chicken, jalapeños & triple cheese | <b>13.49</b><br>1170 kcal | <b>22.99</b><br>2064 kca |
| <b>BBQ Americano</b><br>BBQ sauce, mozzarella, loads of chicken,<br>bacon, sweetcorn & BBQ drizzle               | <b>13.49</b><br>1044 kcal | <b>22.99</b><br>1832 kca |
|                                                                                                                  |                           |                          |

### **CREATE YOUR OWN**

| <b>Two Top</b> (Make 🐨 +1.00: from 790 kcal / from 1230 kcal)<br>Choose your sauce, mozzarella & any two toppings                                                                                                                                                                                                                                                                                                                                                                       | <b>12.49</b><br>from<br>850 kcal                            | <b>21.79</b><br>from<br>1350 kca |
|-----------------------------------------------------------------------------------------------------------------------------------------------------------------------------------------------------------------------------------------------------------------------------------------------------------------------------------------------------------------------------------------------------------------------------------------------------------------------------------------|-------------------------------------------------------------|----------------------------------|
| <b>Four Top</b> (Make 🥶 +1.00: from 790 kcal / from 1230 kcal)<br>Choose your sauce, mozzarella & any four toppings                                                                                                                                                                                                                                                                                                                                                                     | <b>14.19</b><br>from<br>850 kcal                            | <b>23.49</b><br>from<br>1350 kca |
| Add an extra topping                                                                                                                                                                                                                                                                                                                                                                                                                                                                    | 1.75                                                        | 2.25                             |
| Chicken breast (41/95), bacon (65/163), ham* (26/52)<br>pepperoni <sup>1</sup> (77/154), beef <sup>t</sup> (69/159)<br>pea protein pepperphoni <sup>#</sup> (44/89), soya based chil<br>sweetcorn (34/80), cherry tomatoes (6/14), black ol<br>red onions (7/18), rocket (2/4), mushrooms (2/3), sp<br>peppers (5/11), caramelised onions (33/78), pineap<br>Franks RedHot <sup>®</sup> & Ranch drizzle (139/223)<br>goats' cheese (116/233), mozzarella <sup>§</sup> (106/184), triple | k'n# (46/112<br>ives¢ (35/48<br>vinach (3/5)<br>ople (21/50 | 3),<br>),<br>),                  |
| Make it spicy with Jalapeños / Green Chilli 🐨 😕 🕽                                                                                                                                                                                                                                                                                                                                                                                                                                       | <b>1.75</b><br>6 kcal                                       | <b>2.25</b><br>11 kcal           |
| Swap Mozzarella for Violife Vegan Ch**se 😎 🕲                                                                                                                                                                                                                                                                                                                                                                                                                                            | <b>1.00</b><br>-66 kcal                                     | <b>1.00</b><br>-128 kcal         |
| Vegan Ch**se pizzas are served with<br>Not there? Check with your server.                                                                                                                                                                                                                                                                                                                                                                                                               | n a flag.                                                   | marde suith<br>Violife           |