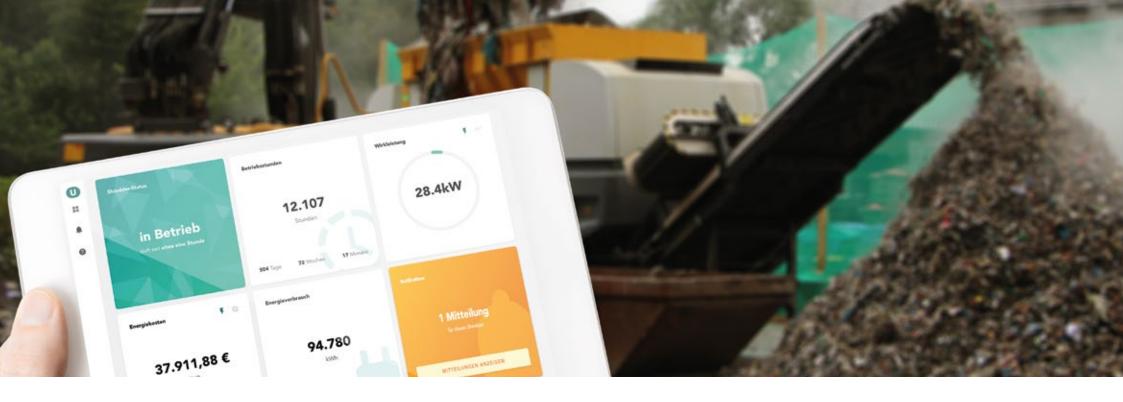

and sends decision support directly to your smartphone, tablet or PC. With UNTHA GENIUS, you always have a complete overview of your entire UNTHA machine pool.

Make the most of this information on the basis of compact real-time data to see if your production is running smoothly. The goal of GENIUS is clear: To help you maximise the availability of your machine while minimising maintenance and downtime costs. But UNTHA GENIUS is much more than a standard monitoring system - it is also a fantastic analysis tool. Thanks to the long-term storage of process data, it is possible to analyse trends that will constitute an ideal basis for optimisation in order to increase the cost-effectiveness of your plant on a lasting basis.

## All important machine data available in real time