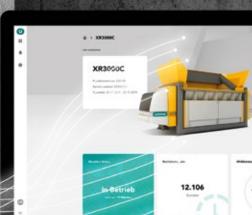

#### Maximale Transparenz

- » Transparent, real-time data
- » Visualisation of operating and process data
- » Statistics, trends, analyses

## All important machine data available in real time