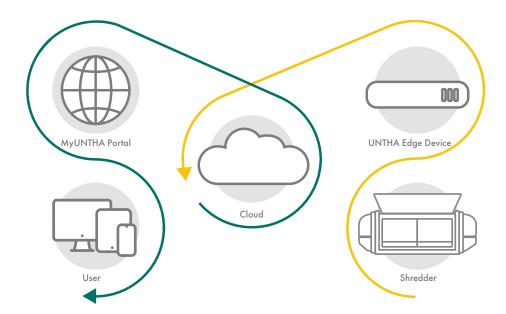

# System architecture and data security

With UNTHA, your data is in the best of hands. UNTHA GENIUS meets the highest standards concerning data security and data quality. A secure end-to-end connection, the industry-

strength UNTHA Edge Device with integrated firewall and a Cloud server based in Germany guarantee maximum data protection. Access to the "My UNTHA" customer portal is possible

exclusively by means of authentication and an encrypted connection. The entire system is subject to security checks on an ongoing basis.

#### Connection

- » Secure end-to-end connection
- » No public IP address
- » Permanently linked to the Cloud; constant monitoring of the data connection
- » Security level complies with industry standards: ISO 27001-certified
- » Rated "A+" by SSL LABS

#### **UNTHA Cloud**

- » Integrity of received data is reviewed constantly
- » Recorded data is linked to machine master data
- » Personalised data is not stored
- » Definition of user and machine rights

#### **UNTHA Edge Device**

- » Robust when it comes to temperature effects and vibrations
- » Multiple firewalls for data transfer from the machine to the Cloud
- » Integrated in the machine, enables quick on-site evaluation
- » Fanless design and thus less sensitive to dirt

#### MyUNTHA Portal

- » Access to portal requires authentication with e-mail address and password
- » Encrypted connection