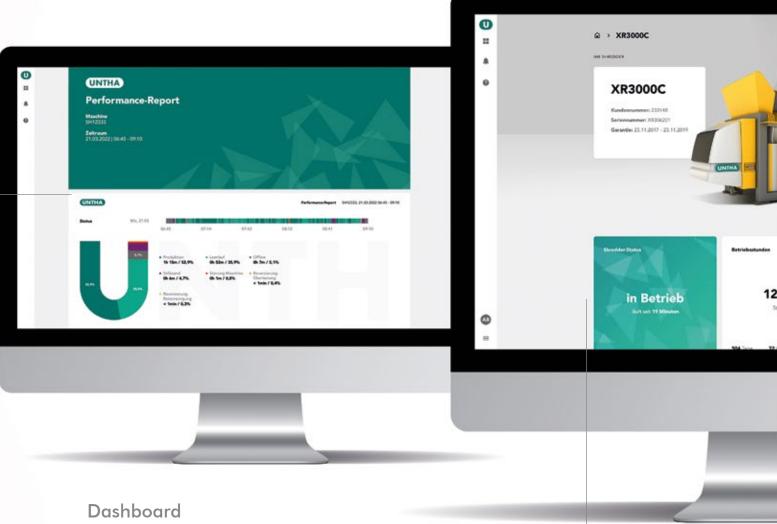

#### Report

- » Sent automatically via e-mail
- » Flexible report intervals (daily or weekly)
- » Machine logbook for an overview of maintenance activities
- » Identification of optimisation potential by comparing several days and shifts

- » Visualisation of machine status as well as the most important operating and process data
- » Provision of entire machine documentation
- » Comprehensive information in case of faults and events

## All important machine data available in real time