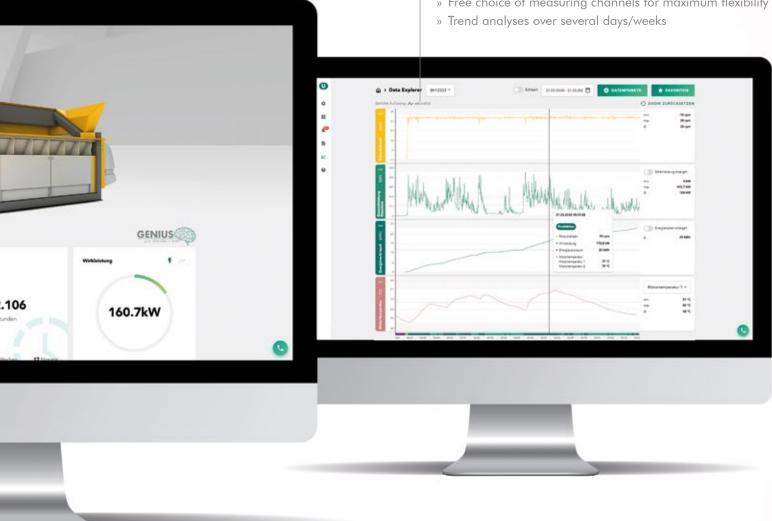

## Data Explorer

- » Detailed analysis of process values for machine optimisation
- » Free choice of measuring channels for maximum flexibility

#### Transparency of the cutting system

» Collection of all measurement values related to the cutting system, such as rotor speed, torque, power consumption

resulting costs

- » Machine condition monitoring in real time
- » Data storage of the last 4 months
- » Complete collection of up to 100 measuring values