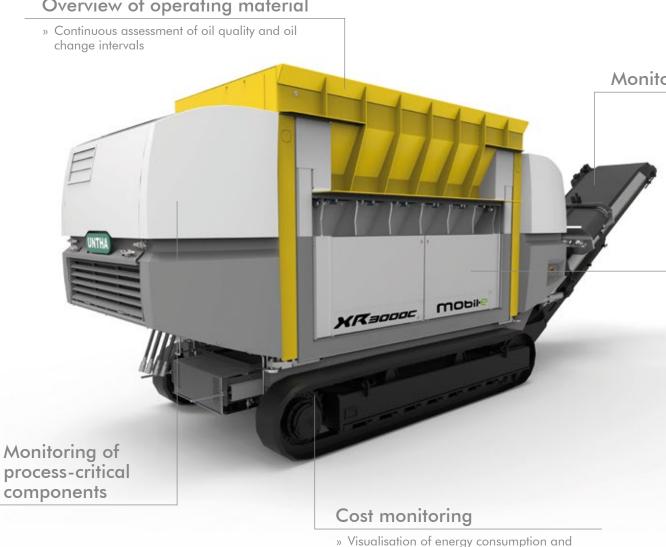

#### Overview of operating material

Monitoring of the entire conveyor technology

#### Transparency of the cutting system

» Collection of all measurement values related to the cutting system, such as rotor speed, torque, power consumption

resulting costs

- » Machine condition monitoring in real time
- » Data storage of the last 4 months
- » Complete collection of up to 100 measuring values

## Immediate correction of deviations

- » Monitoring on the basis of defined threshold values
- » Ongoing monitoring of process-critical components
- » Status notifications in case of plan deviations and faults