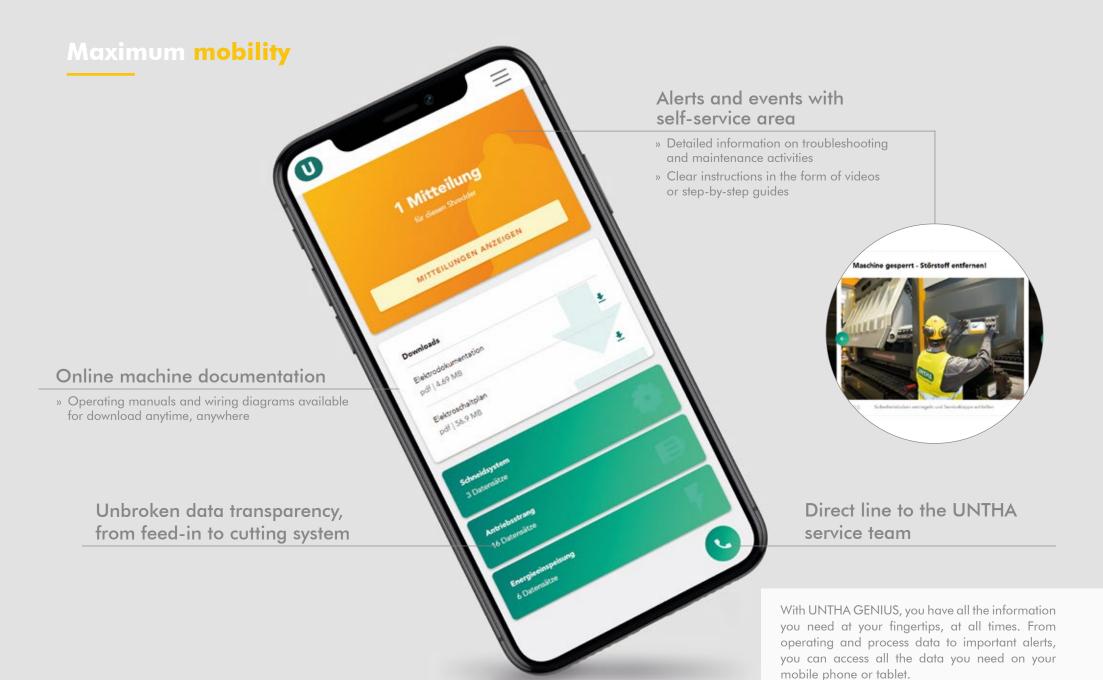

## Stay in the loop at all times!

#### Report

- » Sent automatically via e-mail
- » Flexible report intervals (daily or weekly)
- » Machine logbook for an overview of maintenance activities
- » Identification of optimisation potential by comparing several days and shifts

- » Visualisation of machine status as well as the most important operating and process data
- » Provision of entire machine documentation
- » Comprehensive information in case of faults and events

## Data Explorer

- » Detailed analysis of process values for machine optimisation
- » Free choice of measuring channels for maximum flexibility