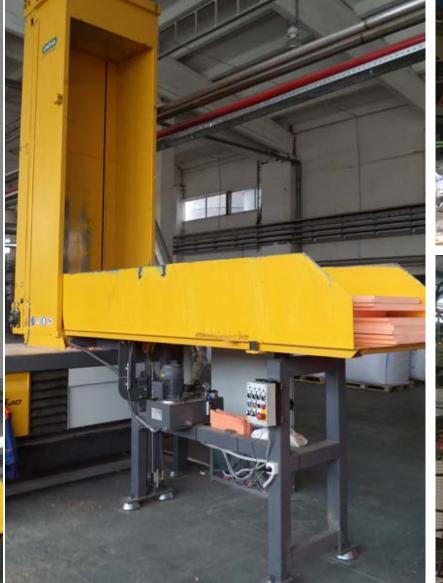

PERFORATED SCREEN Ø 25 mm

paneling

pers

APPLICATION
Baled car bum-

PERFORATED SCREEN Ø 80 mm

LOCATION Germany

APPLICATION
Plastic moldings
(ABS)

PERFORATED SCREEN

LOCATION Germany

APPLICATION
Plastic lumps

PERFORATED SCREEN Ø 40 mm

LOCATION Poland

APPLICATION
PUR insulation
boards

PERFORATED SCREEN Ø 30 mm

APPLICATION
Plastic tanks and

PERFORATED SCREEN Ø 80 mm