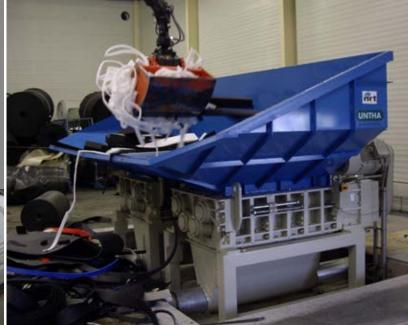

PERFORATED SCREEN Ø 25 mm

paneling

pers

APPLICATION
Baled car bum-

PERFORATED SCREEN Ø 80 mm

LOCATION Germany

APPLICATION
Plastic moldings
(ABS)

PERFORATED SCREEN