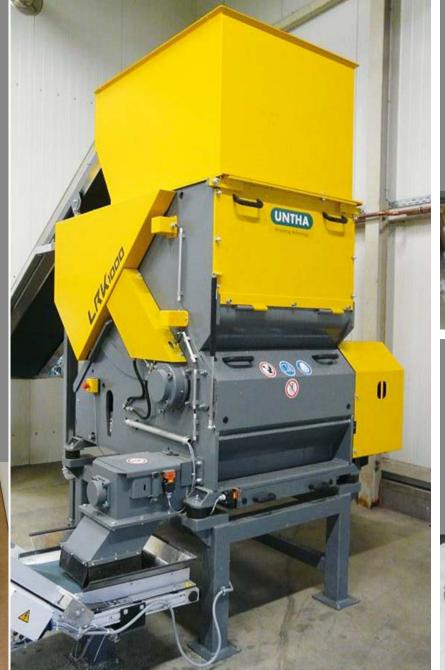

PERFORATED SCREEN Ø 25 mm

paneling

pers

APPLICATION
Baled car bum-

PERFORATED SCREEN Ø 80 mm

LOCATION Germany

APPLICATION
Plastic moldings
(ABS)

PERFORATED SCREEN