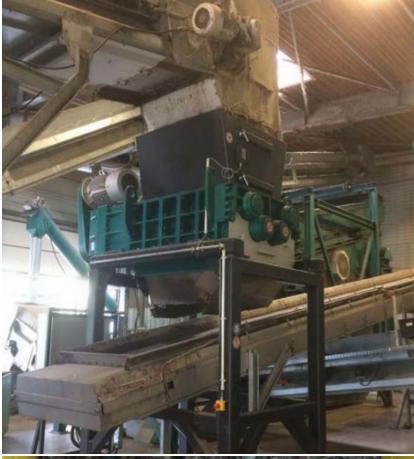

## **GREATER SELECTION OF IMPLEMENTED PROJECTS**

APPLICATION
PE plastic pipes

PERFORATED SCREEN Ø 20 mm

LOCATION Germany

PERFORATED SCREEN

Without a screen

LOCATION Germany

### APPLICATION

PP, HDPE Pre-consumer

PERFORATED SCREEN Ø 30 mm

LOCATION England

**APPLICATION** GRP moldings

PERFORATED SCREEN Ø 30 mm

LOCATION Germany

**APPLICATION** Foams