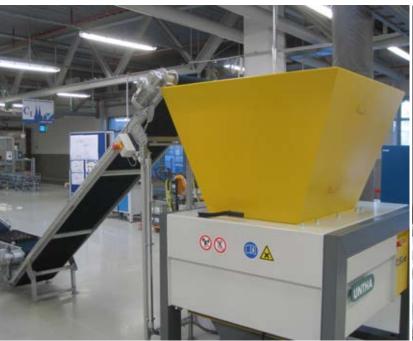

ffers a brief overview of our implemented projects and overall solutions.

Enjoy reading!

Your UNTHA Team



APPLICATION
Thermoformed

plastic parts

PERFORATED SCREEN Ø 30 mm

LOCATION Germany APPLICATION
PP and PE bales

PERFORATED SCREEN Without a screen

STANDORT Germany





## **GREATER SELECTION OF IMPLEMENTED PROJECTS**



APPLICATION
PE plastic pipes

PERFORATED SCREEN Ø 20 mm

LOCATION Germany



PERFORATED SCREEN

Without a screen

LOCATION Germany





### APPLICATION

PP, HDPE Pre-consumer

PERFORATED SCREEN Ø 30 mm

LOCATION England







**APPLICATION** GRP moldings

PERFORATED SCREEN Ø 30 mm

LOCATION Germany



**APPLICATION** Foams

PERFORATED SCREEN Ø 40 mm

LOCATION Netherlands





APPLICATION
Plastic lumps an

pipes

PERFORATED SCREEN Ø 40 mm

LOCATION Austria







APPLICATION
Plastic travs

PERFORATED SCREEN Ø 80 mm

LOCATION Germany



APPLICATION
Plastics parts and

PERFORATED SCREEN Ø 30 mm

LOCATION Germany



Plastics parts and lumps

PERFORATED SCREEN Ø 30 mm









APPLICATION

PERFORATED
SCREEN
Without a screen

LOCATION Germany APPLICATION
Post shredding
materials

PERFORATED SCREEN Ø 35 mm





APPLICATION XPS boards

PERFORATED SCREEN Ø 15 mm

LOCATION Russia







APPLICATION
Paper-foil com-

PERFORATED SCREEN Ø 30 mm

LOCATION Germany



PERFORATED SCREEN Ø 25 mm

paneling



pers

APPLICATION
Baled car bum-

PERFORATED SCREEN Ø 80 mm

LOCATION Germany







APPLICATION
Plastic moldings
(ABS)

PERFORATED SCREEN

LOCATION Germany



APPLICATION
Plastic lumps

PERFORATED SCREEN Ø 40 mm

LOCATION Poland







APPLICATION
PUR insulat