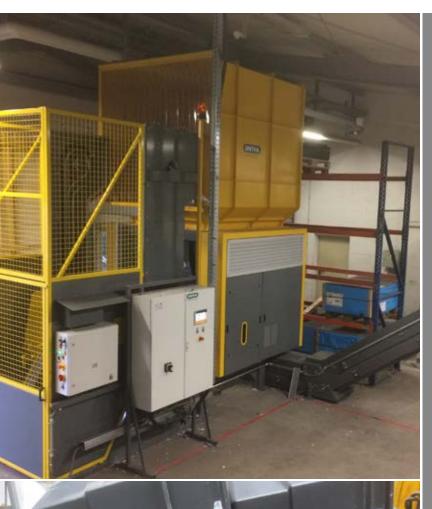

# REFERENCEBOOK





# Customised shredding solutions for material recycling

Dear reader,

UNTHA offers a variety of shredding solutions for plastics processing which are customised to each customer's parti-cular application. These range from the processing of post-consumer waste to the shredding of extremely tough materials. Different types of cutting systems and machine setups make sure that your material will be processed reliably and economically for any further

treatment. Numerous customers from the plastics and recycling industry already put their trust in UNTHA's solution competence. This reference book offers a brief overview of our implemented projects and overall solutions.

Enjoy reading!

Your UNTHA Team



APPLICATION
Thermoformed

plastic parts

PERFORATED SCREEN Ø 30 mm

LOCATION Germany APPLICATION
PP and PE bales

PERFORATED SCREEN Without a screen

STANDORT Germany





## **GREATER SELECTION OF IMPLEMENTED PROJECTS**



APPLICATION
PE plastic pipes

PERFORATED SCREEN Ø 20 mm

LOCATION Germany



PERFORATED SCREEN

Without a screen

LOCATION Germany





### APPLICATION

PP, HDPE Pre-consumer

PERFORATED SCREEN Ø 30 mm

LOCATION England







**APPLICATION** GRP moldings

PERFORATED SCREEN Ø 30 mm

LOCATION Germany



**APPLICATION** Foams

PERFORATED SCREEN Ø 40 mm

LOCATION Netherlands





APPLICATION
Plastic lumps an

pipes

PERFORATED SCREEN Ø 40 mm

LOCATION Austria







APPLICATION
Plastic travs

PERFORATED SCREEN Ø 80 mm

LOCATION Germany



APPLICATION
Plastics parts and