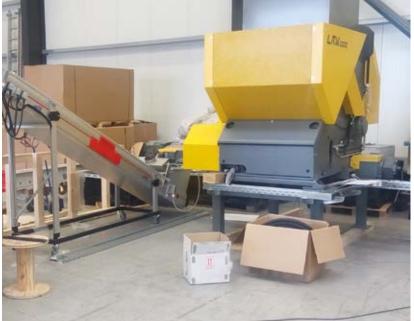

## **GREATER SELECTION OF IMPLEMENTED PROJECTS**

APPLICATION
PE plastic pipes

PERFORATED SCREEN Ø 20 mm

LOCATION Germany

PERFORATED SCREEN

Without a screen

LOCATION Germany

LOCATION Germany

APPLICATION
Plastics parts and

PERFORATED SCREEN Ø 30 mm

LOCATION Germany

Plastics parts and lumps

PERFORATED SCREEN Ø 30 mm

APPLICATION

PERFORATED
SCREEN
Without a screen