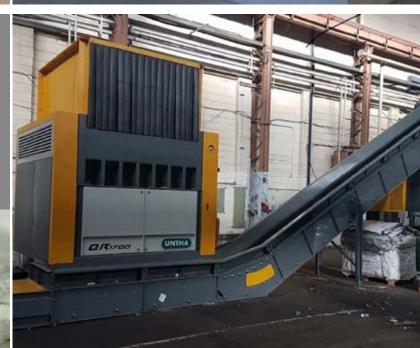

# Customised shredding solutions for material recycling

Dear reader,

UNTHA offers a variety of shredding solutions for plastics processing which are customised to each customer's parti-cular application. These range from the processing of post-consumer waste to the shredding of extremely tough materials. Different types of cutting systems and machine setups make sure that your material will be processed reliably and economically for any further

## **GREATER SELECTION OF IMPLEMENTED PROJECTS**

APPLICATION
PE plastic pipes

PERFORATED SCREEN Ø 20 mm

LOCATION Germany

PERFORATED SCREEN

Without a screen

LOCATION Germany