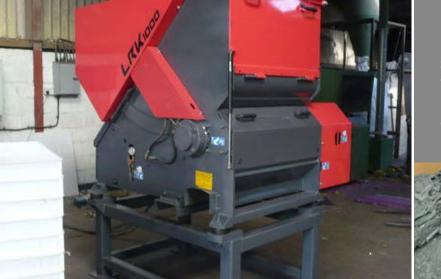

LOCATION Germany

APPLICATION
Plastics parts and

PERFORATED SCREEN Ø 30 mm

LOCATION Germany

Plastics parts and lumps

PERFORATED SCREEN Ø 30 mm

APPLICATION

PERFORATED
SCREEN
Without a screen