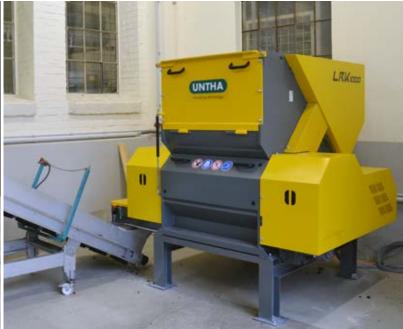

offers a brief overview of our implemented projects and overall solutions.

Enjoy reading!

Your UNTHA Team



APPLICATION
Thermoformed

plastic parts

PERFORATED SCREEN Ø 30 mm

LOCATION Germany APPLICATION
PP and PE bales

PERFORATED SCREEN Without a screen

STANDORT Germany





## **GREATER SELECTION OF IMPLEMENTED PROJECTS**



APPLICATION
PE plastic pipes

PERFORATED SCREEN Ø 20 mm

LOCATION Germany



PERFORATED SCREEN

Without a screen

LOCATION Germany





### APPLICATION

PP, HDPE Pre-consumer

PERFORATED SCREEN Ø 30 mm

LOCATION England







**APPLICATION** GRP moldings

PERFORATED SCREEN Ø 30 mm

LOCATION Germany



**APPLICATION** Foams

PERFORATED SCREEN Ø 40 mm

LOCATION Netherlands





APPLICATION
Plastic lumps an

pipes

PERFORATED SCREEN Ø 40 mm

LOCATION Austria







APPLICATION
Plastic travs

PERFORATED SCREEN Ø 80 mm

LOCATION Germany



APPLICATION
Plastics parts and

PERFORATED SCREEN Ø 30 mm

LOCATION Germany



Plastics parts and lumps

PERFORATED SCREEN Ø 30 mm









APPLICATION

PERFORATED
SCREEN
Without a screen

LOCATION Germany APPLICATION
Post shredding
materials

PERFORATED SCREEN Ø 35 mm





APPLICATION XPS boards

PERFORATED SCREEN Ø 15 mm

LOCATION Russia







APPLICATION
Paper-foil com-

PERFORATED SCREEN Ø 30 mm

LOCATION Germany



PERFORATED SCREEN Ø 25 mm

paneling



pers

APPLICATION
Baled car bum-

PERFORATED SCREEN Ø 80 mm

LOCATION Germany







APPLICATION
Plastic moldings
(ABS)

PERFORATED SCREEN

LOCATION Germany



APPLICATION
Plastic lumps

PERFORATED SCREEN Ø 40 mm

LOCATION Poland







APPLICATION
PUR insul