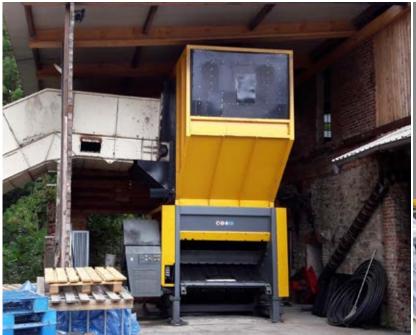

# Customised shredding solutions for material recycling

Dear reader,

UNTHA offers a variety of shredding solutions for plastics processing which are customised to each customer's parti-cular application. These range from the processing of post-consumer waste to the shredding of extremely tough materials. Different types of cutting systems and machine setups make sure that your material will be processed reliably and economically for any further

## **GREATER SELECTION OF IMPLEMENTED PROJECTS**

APPLICATION
PE plastic pipes

PERFORATED SCREEN Ø 20 mm

LOCATION Germany

PERFORATED SCREEN

Without a screen

LOCATION Germany