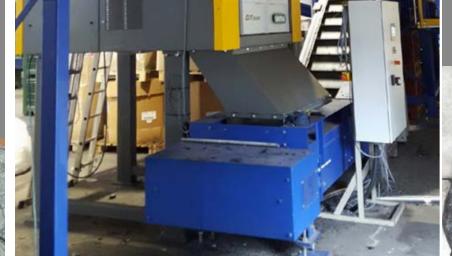

## **GREATER SELECTION OF IMPLEMENTED PROJECTS**

APPLICATION
PE plastic pipes

PERFORATED SCREEN Ø 20 mm

LOCATION Germany

PERFORATED SCREEN

Without a screen

LOCATION Germany