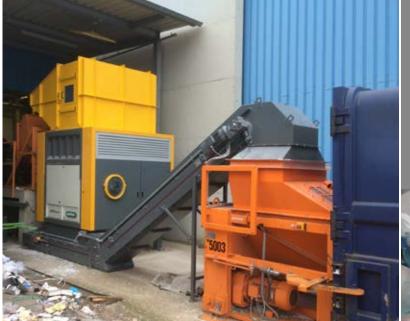

LOCATION Germany

APPLICATION
Plastic lumps

PERFORATED SCREEN Ø 40 mm

LOCATION Poland

APPLICATION
PUR insulation
boards

PERFORATED SCREEN Ø 30 mm

APPLICATION
Plastic tanks and

PERFORATED SCREEN Ø 80 mm

LOCATION Germany APPLICATION
Hard plastic (PP,
HDPE, PE)

PERFORATED SCREEN Ø 50 mm

LOCATION Italy