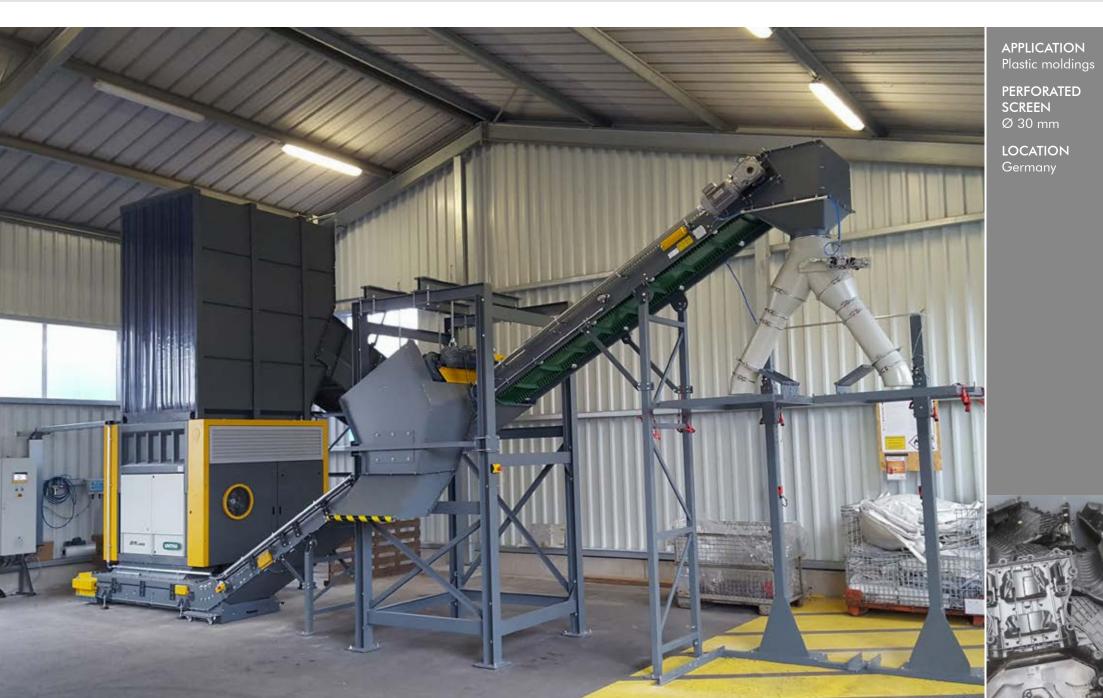

LOCATION Germany

APPLICATION
Plastics parts and

PERFORATED SCREEN Ø 30 mm

LOCATION Germany

Plastics parts and lumps

PERFORATED SCREEN Ø 30 mm

APPLICATION

PERFORATED
SCREEN
Without a screen