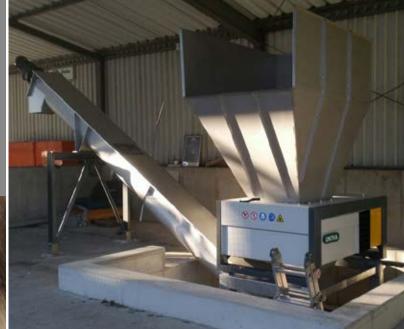

# Customised shredding solutions for material recycling

Dear reader,

UNTHA offers a variety of shredding solutions for plastics processing which are customised to each customer's parti-cular application. These range from the processing of post-consumer waste to the shredding of extremely tough materials. Different types of cutting systems and machine setups make sure that your material will be processed reliably and economically for any further

## **GREATER SELECTION OF IMPLEMENTED PROJECTS**

APPLICATION
PE plastic pipes

PERFORATED SCREEN Ø 20 mm

LOCATION Germany

PERFORATED SCREEN

Without a screen

LOCATION Germany