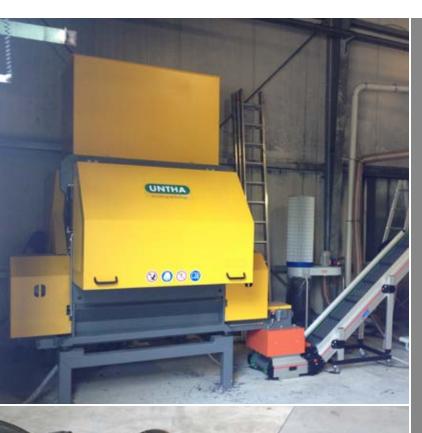

ocessing which are customised to each customer's parti-cular application. These range from the processing of post-consumer waste to the shredding of extremely tough materials. Different types of cutting systems and machine setups make sure that your material will be processed reliably and economically for any further

treatment. Numerous customers from the plastics and recycling industry already put their trust in UNTHA's solution competence. This reference book offers a brief overview of our implemented projects and overall solutions.

Enjoy reading!

Your UNTHA Team



APPLICATION
Thermoformed

plastic parts

PERFORATED SCREEN Ø 30 mm

LOCATION Germany APPLICATION
PP and PE bales

PERFORATED SCREEN Without a screen

STANDORT Germany





## **GREATER SELECTION OF IMPLEMENTED PROJECTS**



APPLICATION
PE plastic pipes

PERFORATED SCREEN Ø 20 mm

LOCATION Germany



PERFORATED SCREEN

Without a screen

LOCATION Germany





### APPLICATION

PP, HDPE Pre-consumer

PERFORATED SCREEN Ø 30 mm

LOCATION England







**APPLICATION** GRP moldings

PERFORATED SCREEN Ø 30 mm

LOCATION Germany



**APPLICATION** Foams

PERFORATED SCREEN Ø 40 mm

LOCATION Netherlands





APPLICATION
Plastic lumps an

pipes

PERFORATED SCREEN Ø 40 mm

LOCATION Austria







APPLICATION
Plastic travs

PERFORATED SCREEN Ø 80 mm

LOCATION Germany



APPLICATION
Plastics parts and

PERFORATED SCREEN Ø 30 mm

LOCATION Germany



Plastics parts and lumps

PERFORATED SCREEN Ø 30 mm









APPLICATION

PERFORATED
SCREEN
Without a screen

LOCATION Germany APPLICATION
Post shredding
materials

PERFORATED S