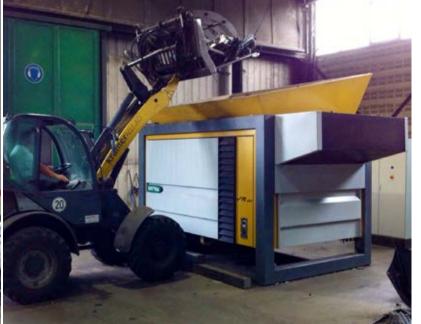

# Customised shredding solutions for material recycling

Dear reader,

UNTHA offers a variety of shredding solutions for plastics processing which are customised to each customer's parti-cular application. These range from the processing of post-consumer waste to the shredding of extremely tough materials. Different types of cutting systems and machine setups make sure that your material will be processed reliably and economically for any further

treatment. Numerous customers from the plastics and recycling industry already put their trust in UNTHA's solution competence. This reference book offers a brief overview of our implemented projects and overall solutions.