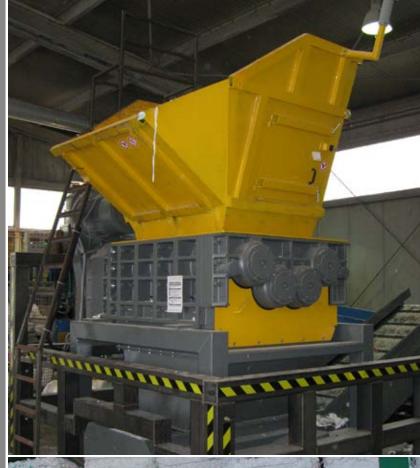

## **GREATER SELECTION OF IMPLEMENTED PROJECTS**

APPLICATION
PE plastic pipes

PERFORATED SCREEN Ø 20 mm

LOCATION Germany

PERFORATED SCREEN

Without a screen

LOCATION Germany