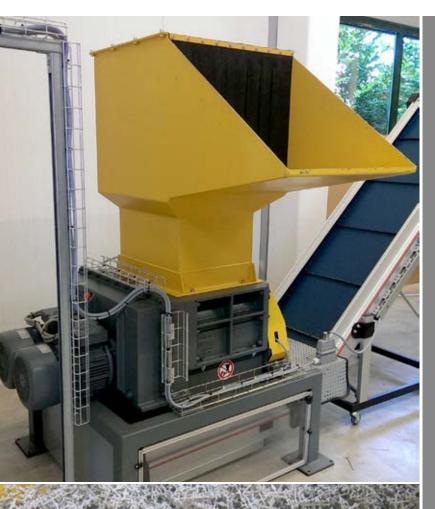

LOCATION Germany APPLICATION
Post shredding
materials

PERFORATED SCREEN Ø 35 mm

APPLICATION XPS boards

PERFORATED SCREEN Ø 15 mm

LOCATION Russia

APPLICATION
Paper-foil com-

PERFORATED SCREEN Ø 30 mm

LOCATION Germany