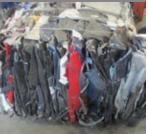

PERFORATED SCREEN Ø 25 mm

paneling

pers

APPLICATION
Baled car bum-

PERFORATED SCREEN Ø 80 mm

LOCATION Germany

APPLICATION
Plastic moldings
(ABS)

PERFORATED SCREEN