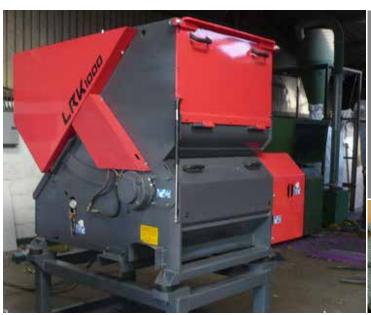

#### Dear reader,

UNTHA offers a variety of shredding solutions for plastics processing which are customised to each customer's particular application. These range from the processing of post-consumer waste to the shredding of extremely tough materials. Different types of cutting systems and machine setups make sure that your material will be processed reliably and economically for any further treatment.

Numerous customers from the plastics and recycling industry already put their trust in UNTHA's solution competence. This reference book offers a brief overview of our implemented projects and overall solutions.