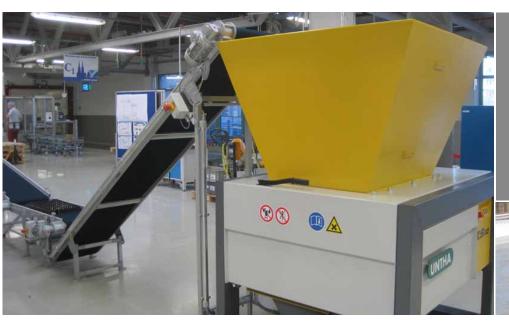

Enjoy reading!

Your UNTHA team

APPLICATION
Thermoformed

PERFORATED SCREEN Ø 30 mm

LOCATION Germany APPLICATION
PP and PF hales

PERFORATED SCREEN

Vithout a screen

APPLICATION
Plastic moldings

APPLICATION Foams

PERFORATED SCREEN Ø 40 mm

**LOCATION**Netherlands

APPLICATION
Inhouse recycling

of filled infusion bags

PERFORATED
SCREEN
Without a screen

APPLICATION
Plastics parts and

PERFORATED SCREEN Ø 30 mm