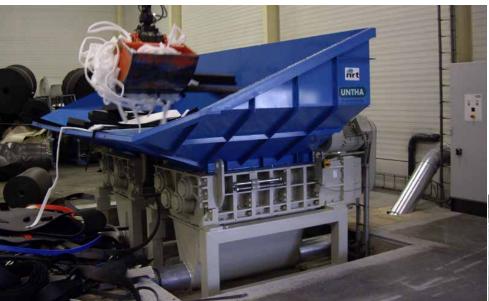

LOCATION Germany

APPLICATION
Post shredding
materials

PERFORATED SCREEN Ø 25 mm

APPLICATION
Baled car bumpers

PERFORATED SCREEN Ø 80 mm

LOCATION Germany

APPLICATION

PERFORATED SCREEN Ø 40 mm

LOCATION Poland

APPLICATION
Plastic moldings
(ABS)

PERFORATED SCREEN Ø 15 mm

LOCATION Germany

APPLICATION

PUR insulation boards

PERFORATED SCREEN Ø 30 mm

LOCATION Germany