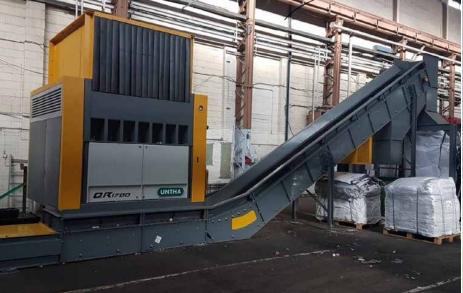

#### Dear reader,

UNTHA offers a variety of shredding solutions for plastics processing which are customised to each customer's particular application. These range from the processing of post-consumer waste to the shredding of extremely tough materials. Different types of cutting systems and machine setups make sure that your material will be processed reliably and economically for any further treatment.

Numerous customers from the plastics and recycling industry already put their trust in UNTHA's solution competence. This reference book offers a brief overview of our implemented projects and overall solutions.