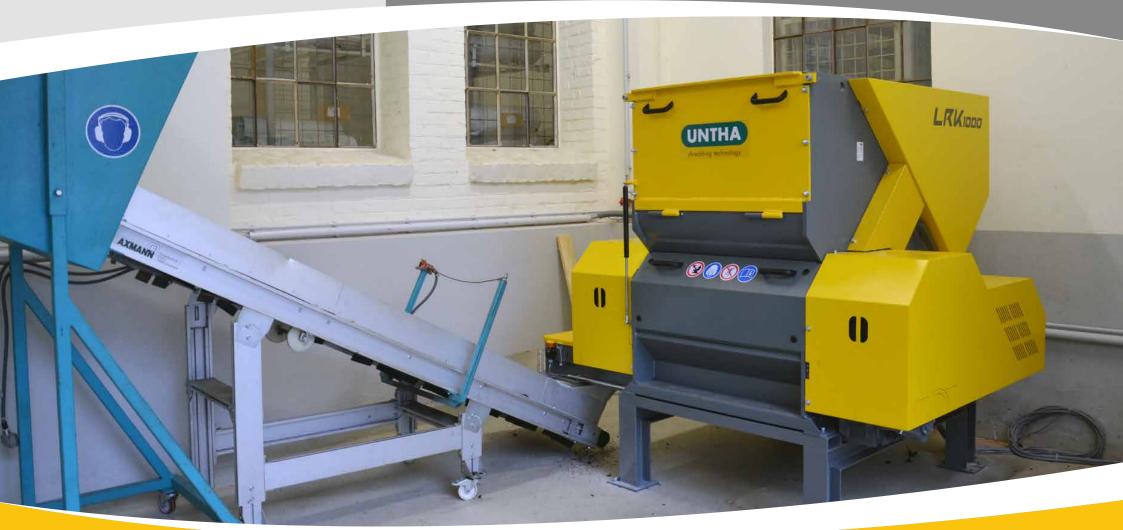

Enjoy reading!

Your UNTHA team

APPLICATION
Thermoformed

PERFORATED SCREEN Ø 30 mm

LOCATION Germany APPLICATION
PP and PF hales

PERFORATED SCREEN

Vithout a screen

APPLICATION
Plastic moldings