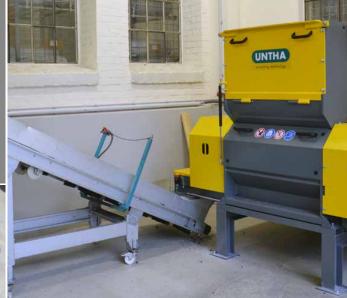

LOCATION Germany

PP, HDPE
Pre-consume

PERFORATED SCREEN

LOCATION England

APPLICATION
Plastics parts and

PERFORATED SCREEN Ø 30 mm

APPLICATION

PERFORATED SCREEN Without a screen

LOCATION Germany APPLICATION XPS boards

PERFORATED SCREEN Ø 15 mm

LOCATION Russia

APPLICATION
Paper-foil com-

PERFORATED SCREEN Ø 30 mm

LOCATION Germany

APPLICATION
Car interior
paneling

PERFORATED SCREEN Ø 25 mm