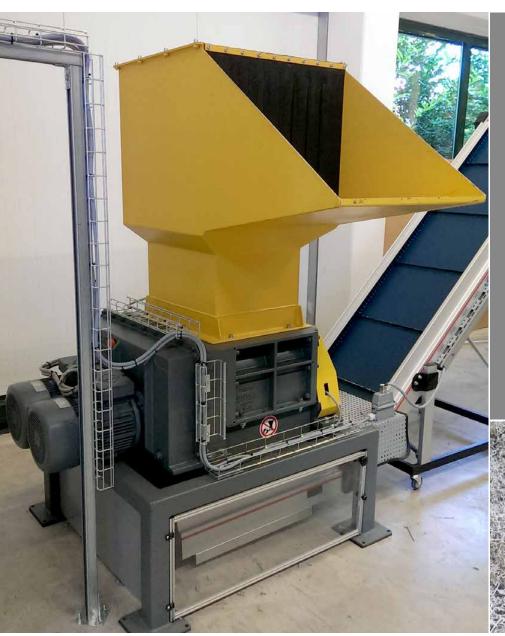

#### Dear reader,

UNTHA offers a variety of shredding solutions for plastics processing which are customised to each customer's particular application. These range from the processing of post-consumer waste to the shredding of extremely tough materials. Different types of cutting systems and machine setups make sure that your material will be processed reliably and economically for any further treatment.

Numerous customers from the plastics and recycling industry already put their trust in UNTHA's solution competence. This reference book offers a brief overview of our implemented projects and overall solutions.