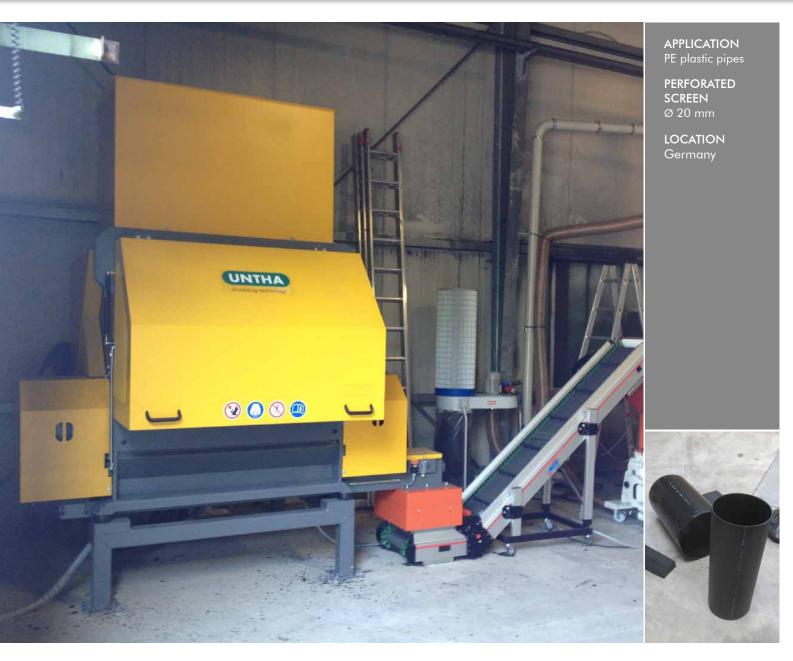

Enjoy reading!

Your UNTHA team

APPLICATION
Thermoformed

PERFORATED SCREEN Ø 30 mm

LOCATION Germany APPLICATION
PP and PF hales

PERFORATED SCREEN

Vithout a screen

APPLICATION
Plastic moldings