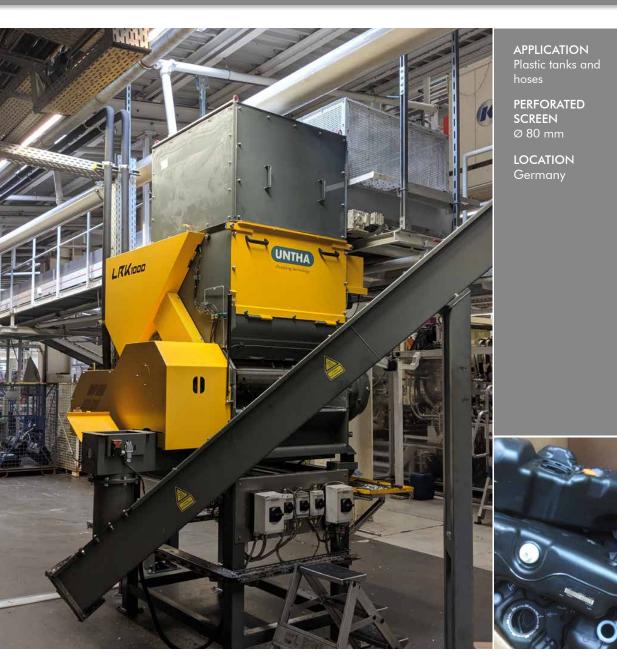

LOCATION Germany

APPLICATION
Post shredding
materials

PERFORATED SCREEN Ø 25 mm

APPLICATION
Baled car bumpers

PERFORATED SCREEN Ø 80 mm

LOCATION Germany

APPLICATION

PERFORATED SCREEN Ø 40 mm