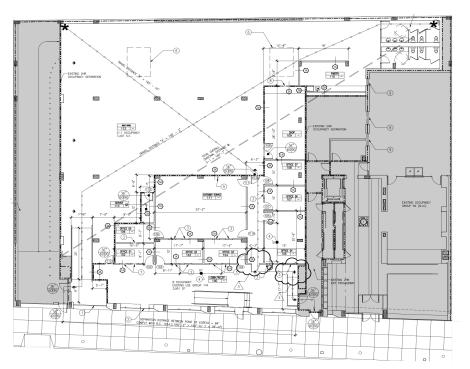

# Ground Floor Commercial Space Available For Lease

Approximate Size:

11,158 SF

Asking Rent:

\$30/SF

#### Key Features:

- Offering features a retail frontage component and manufacturing space in the back
- High ceilings
- Full build-out condition
- Plentiful natural light
- Easy to vent with skylights in the back of the space
- Storefront ADA accessible
- Walking distance to transportation
- Building has an indoor garage; access can be arranged with commercial tenants