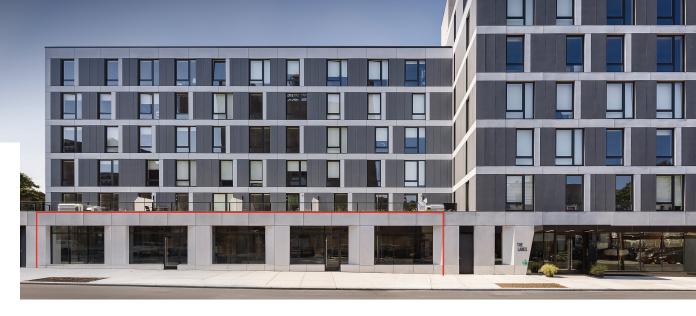

# 37-10 Crescent Street

# Ground Floor Commercial Space Available For Lease

Approximate Size:

11,158 SF

Asking Rent:

\$30/SF

#### Key Features:

- Offering features a retail frontage component and manufacturing space in the back
- High ceilings
- Full build-out condition
- Plentiful natural light
- Easy to vent with skylights in the back of the space
- Storefront ADA accessible
- Walking distance to transportation
- Building has an indoor garage; access can be arranged with commercial tenants