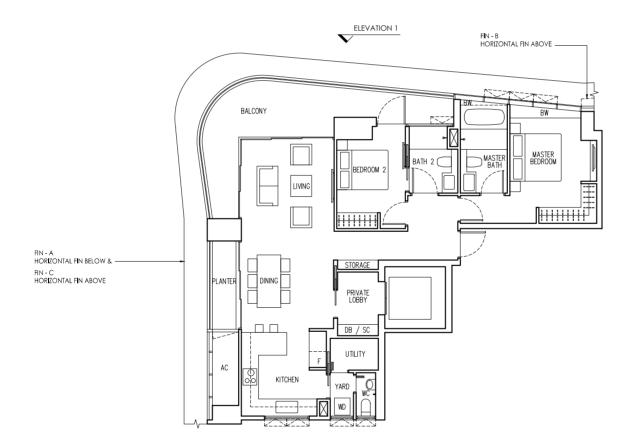

## 大空间, 自非凡

从私人电梯入户,带有宽阔阳台的客厅及饭厅即印入眼帘。每个单位都有优雅精致的大理 石地板铺就,部分单位更有大气的挑高层高单位,视野开阔,全面提升您的生活体验。

您可根据所需,选择 2、3、4 卧室单位。若您对"空中别墅"满怀憧憬,豪华顶层跃层单位的私人泳池将是您徜徉的港湾。

## 平面图

- 1 保安室
- 2 水景
- 3 雕塑展示
- 4 入口广场
- 5 入口园
  - 水流瀑布墙 住户礼宾服务柜台(移动式)
- 6 住户礼宾服务柜台(移动式)
- 7 大厅
- 8 链接道

- 9 宠物草坪
- 10 葱绿草坪
- Ⅲ 带淋浴的更衣室
- 12 悠闲小径
- 13 休闲小屋
- 14 户外雨园淋浴
- 15 休闲水床
- 16 儿童浅水池

- 17 无边际游泳池
- 18 泳池平台
- 19 沙发床