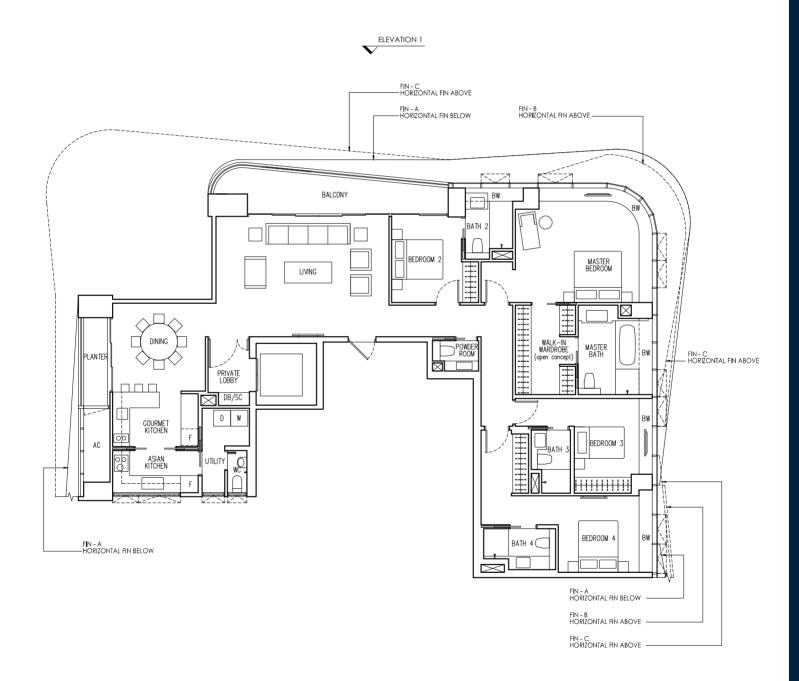

## 大空间, 自非凡

从私人电梯入户,带有宽阔阳台的客厅及饭厅即印入眼帘。每个单位都有优雅精致的大理 石地板铺就,部分单位更有大气的挑高层高单位,视野开阔,全面提升您的生活体验。

您可根据所需,选择 2、3、4 卧室单位。若您对"空中别墅"满怀憧憬,豪华顶层跃层单位的私人泳池将是您徜徉的港湾。

## 平面图

- 1 保安室
- 2 水景
- 3 雕塑展示
- 4 入口广场
- 5 入口园
  - 水流瀑布墙 住户礼宾服务柜台(移动式)
- 6 住户礼宾服务柜台(移动式)
- 7 大厅
- 8 链接道

- 9 宠物草坪
- 10 葱绿草坪
- Ⅲ 带淋浴的更衣室
- 12 悠闲小径
- 13 休闲小屋
- 14 户外雨园淋浴
- 15 休闲水床
- 16 儿童浅水池

- 17 无边际游泳池
- 18 泳池平台
- 19 沙发床

银峰会所

- - 私人宴会亭 • 住户礼宾服务柜台
- <u>上层</u> 户外烧烤亭
- 21 儿童区