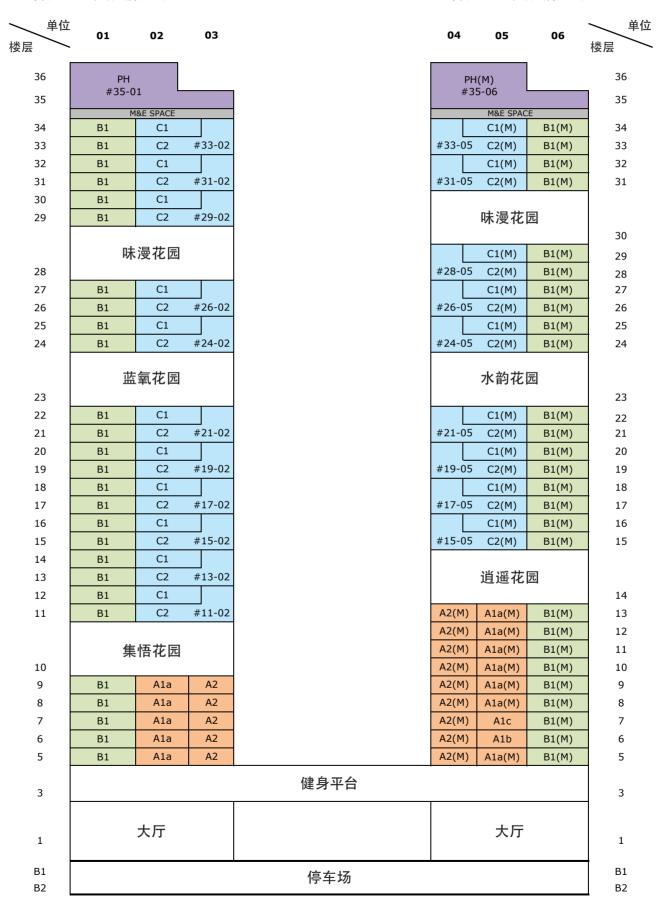

## 一个健身平台, 六大主题空中花园 即刻开启美好生活

南楼 - 18座

北楼 - 16座

### 30层 味漫花园

- 社交休闲厅 家庭台
- 舒适区
- 美食进餐亭
- 休闲草坪

#### 23层 水韵花园

- 水疗池
- 品茶座
- 沙发床
- 休闲庭院
- 休息台
- 户外雨园淋浴

### 14层 逍遥花园

- 阅读角
- 创意休闲厅
- 创意园
- 智慧园

#### 3层 健身平台

- 活动台
- 休闲台
- 养生室

  - 健身房 蒸汽室
  - 设有储物柜的更衣室

## 28层 味漫花园

- 社交休闲厅 家庭台
- 舒适区 美食进餐亭
- 休闲草坪

### 23层 蓝氧花园

- 游泳池
- 泳池平台
- 观景台
- 休息台
- 户外雨园淋浴

### 10层 集悟花园

- 瑜伽平台 普拉提平台
- 冥想平台 休息台
- 足底按摩区

## 楼层示意图

北楼 - 16座

16 利安尼山路 新加坡 239198

2卧室

3卧室

#### 南楼 - 18座

18 利安尼山路 新加坡 239199

4卧室

顶层跃层单位

# 楼层分布图

2卧室

3卧室

4卧室