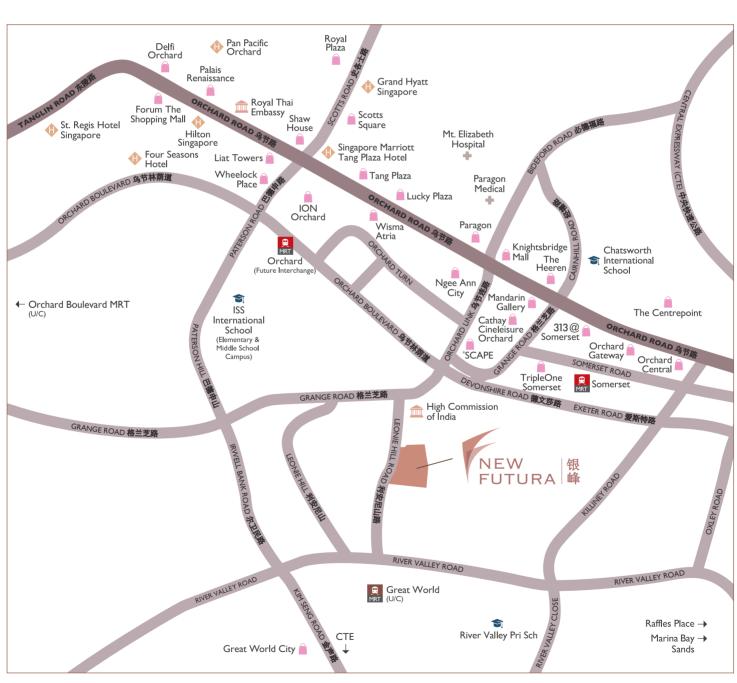

## 毗邻新加坡著名购物街 - 乌节路

5分钟车程至 乌节路

6分钟步行至

兴建中大世界地铁站

7分钟车程至

美国人俱乐部

8分钟车程至

新加坡植物园

9分钟车程至

莱佛士坊

10分钟车程至

登布西山

14分钟车程至

滨海湾金沙

17分钟车程至

圣淘沙

邻近

国际学府、各国大使馆 及优质洋房