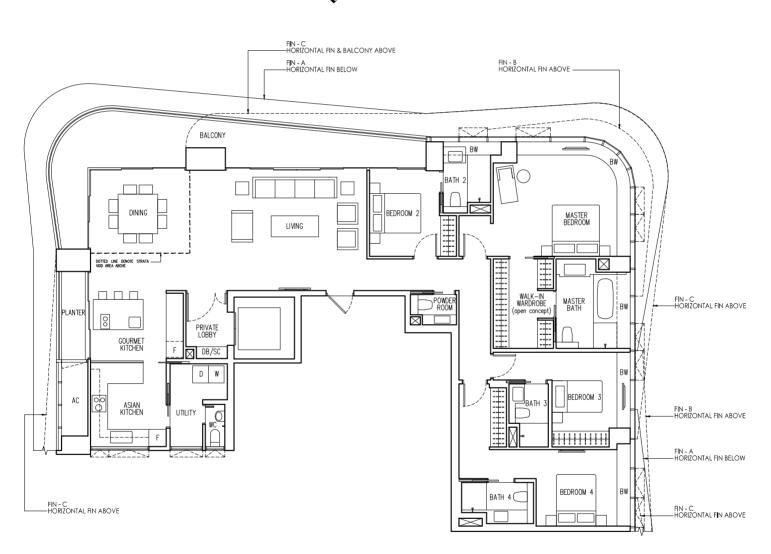

## 大空间, 自非凡

从私人电梯入户,带有宽阔阳台的客厅及饭厅即印入眼帘。每个单位都有优雅精致的大理 石地板铺就,部分单位更有大气的挑高层高单位,视野开阔,全面提升您的生活体验。

您可根据所需,选择 2、3、4 卧室单位。若您对"空中别墅"满怀憧憬,豪华顶层跃层单位的私人泳池将是您徜徉的港湾。

## 平面图

- 1 保安室
- 2 水景
- 3 雕塑展示
- 4 入口广场
- 5 入口园
  - 水流瀑布墙 住户礼宾服务柜台(移动式)
- 6 住户礼宾服务柜台(移动式)
- 7 大厅
- 8 链接道

- 9 宠物草坪
- 10 葱绿草坪
- Ⅲ 带淋浴的更衣室
- 12 悠闲小径
- 13 休闲小屋
- 14 户外雨园淋浴
- 15 休闲水床
- 16 儿童浅水池

- 17 无边际游泳池
- 18 泳池平台
- 19 沙发床

银峰会所

- - 私人宴会亭 • 住户礼宾服务柜台
- <u>上层</u> 户外烧烤亭
- 21 儿童区