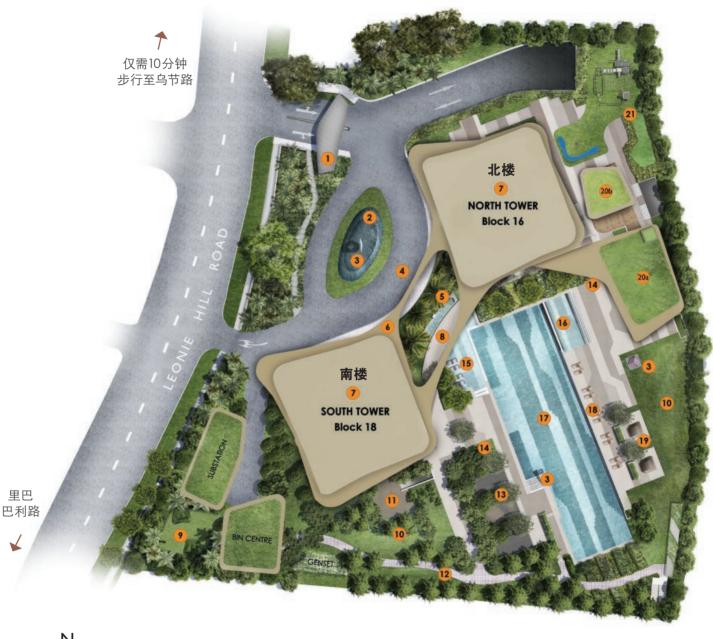

## 平面图

- 1 保安室
- 2 水景
- 3 雕塑展示
- 4 入口广场
- 5 入口园
  - 水流瀑布墙 住户礼宾服务柜台(移动式)
- 6 住户礼宾服务柜台(移动式)
- 7 大厅
- 8 链接道

- 9 宠物草坪
- 10 葱绿草坪
- Ⅲ 带淋浴的更衣室
- 12 悠闲小径
- 13 休闲小屋
- 14 户外雨园淋浴
- 15 休闲水床
- 16 儿童浅水池

- 17 无边际游泳池
- 18 泳池平台
- 19 沙发床

银峰会所

- - 私人宴会亭 • 住户礼宾服务柜台
- <u>上层</u> 户外烧烤亭
- 21 儿童区