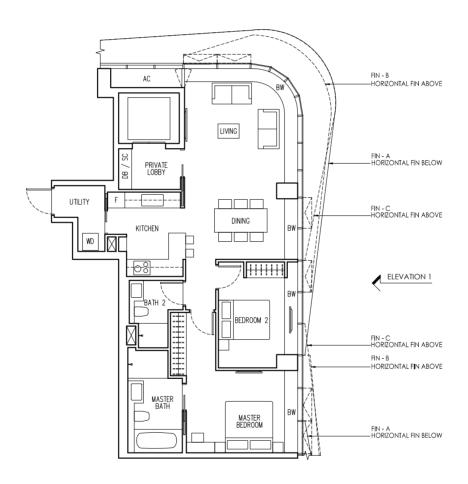

## 大空间, 自非凡

从私人电梯入户,带有宽阔阳台的客厅及饭厅即印入眼帘。每个单位都有优雅精致的大理 石地板铺就,部分单位更有大气的挑高层高单位,视野开阔,全面提升您的生活体验。

您可根据所需,选择 2、3、4 卧室单位。若您对"空中别墅"满怀憧憬,豪华顶层跃层单位的私人泳池将是您徜徉的港湾。

## 南楼 **Type A1a (M)** 102 sq m/ 1,098 sq ft

BLOCK 18 #09-05 #11-05 #13-05