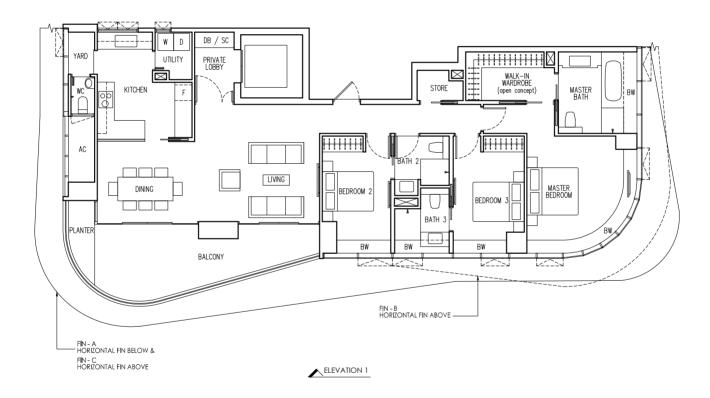

## 大空间, 自非凡

从私人电梯入户,带有宽阔阳台的客厅及饭厅即印入眼帘。每个单位都有优雅精致的大理 石地板铺就,部分单位更有大气的挑高层高单位,视野开阔,全面提升您的生活体验。

您可根据所需,选择 2、3、4 卧室单位。若您对"空中别墅"满怀憧憬,豪华顶层跃层单位的私人泳池将是您徜徉的港湾。

## 平面图

- 1 保安室
- 2 水景
- 3 雕塑展示
- 4 入口广场
- 5 入口园
  - 水流瀑布墙 住户礼宾服务柜台(移动式)
- 6 住户礼宾服务柜台(移动式)
- 7 大厅
- 8 链接道

- 9 宠物草坪
- 10 葱绿草坪
- Ⅲ 带淋浴的更衣室
- 12 悠闲小径
- 13 休闲小屋
- 14 户外雨园淋浴
- 15 休闲水床
- 16 儿童浅水池

- 17 无边际游泳池
- 18 泳池平台
- 19 沙发床

银峰会所

- - 私人宴会亭 • 住户礼宾服务柜台
- <u>上层</u> 户外烧烤亭
- 21 儿童区