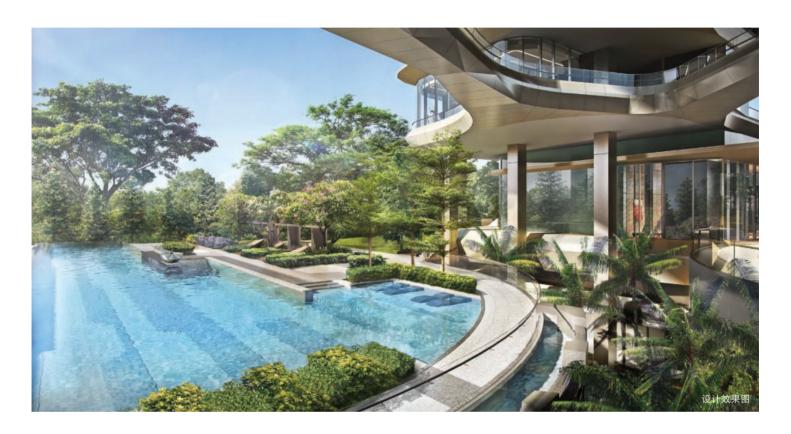

## 大空间, 自非凡

从私人电梯入户,带有宽阔阳台的客厅及饭厅即印入眼帘。每个单位都有优雅精致的大理 石地板铺就,部分单位更有大气的挑高层高单位,视野开阔,全面提升您的生活体验。

您可根据所需,选择 2、3、4 卧室单位。若您对"空中别墅"满怀憧憬,豪华顶层跃层单位的私人泳池将是您徜徉的港湾。