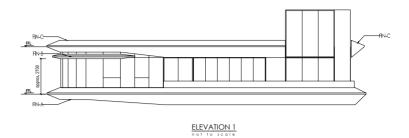

## 楼层示意图

北楼 - 16座

16 利安尼山路 新加坡 239198

2卧室

3卧室

#### 南楼 - 18座

18 利安尼山路 新加坡 239199

4卧室

顶层跃层单位