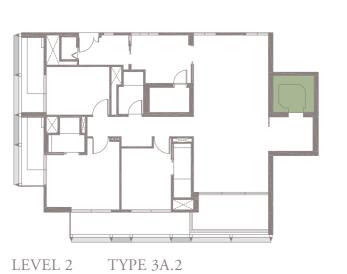

## 3-BEDROOM . TYPE **3A.1**

Unit 01-05 174 sqm, 1873 sqft





LEVEL 1













## 3-BEDROOM . TYPE **3A.2**

Unit 02-05 173 sqm, 1862 sqft





LEVEL 2













## 3-BEDROOM . TYPE **3A.3**

Unit 03-05 174 sqm, 1873 sqft





Full-height Sunshading Fins

Half-height Sunshading Fins













## 3-BEDROOM . TYPE **3A.4**

Unit 04-05 187 sqm, 2013 sqft





Full-height Sunshading Fins

Half-height Sunshading Fins













## 3-BEDROOM . TYPE **3A.5**

Unit 05-05 186 sqm, 2002 sqft

















## 3-BEDROOM . TYPE 3B.1

Unit 01-08 174 sqm, 1873 sqft

















## 3-BEDROOM . TYPE 3B.2

Unit 02-08 173 sqm, 1862 sqft







LEVEL 2











## 3-BEDROOM . TYPE **3B.3**

Unit 03-08 174 sqm, 1873 sqft







LEVEL 3











## 3-BEDROOM . TYPE **3B.4**

Unit 04-08 187 sqm, 2013 sqft



















## 3-BEDROOM . TYPE **3B.5**

Unit 05-08 186 sqm, 2002 sqft



















4-BEDROOM . TYPE 4A.1 Unit 01-02, 01-04, 01-06, 01-10 301 sqm, 3240 sqft







LEVEL 3 TYPE 4A.3

LEVEL 4 TYPE 4A.4

LEVEL 5 TYPE 4A.5

Area includes AC ledge, balcony, pes, private roof terrace and void (where applicable). The above plans and illustrations are subject to changes as maybe required by the relevant