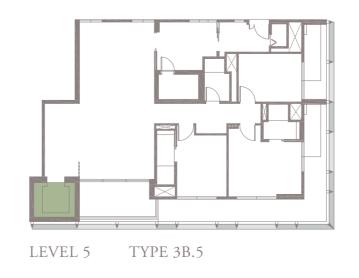

## 3-BEDROOM . TYPE **3B.5**

Unit 05-08 186 sqm, 2002 sqft

4-BEDROOM . TYPE 4A.1 Unit 01-02, 01-04, 01-06, 01-10 301 sqm, 3240 sqft

LEVEL 3 TYPE 4A.3

LEVEL 4 TYPE 4A.4

LEVEL 5 TYPE 4A.5

Area includes AC ledge, balcony, pes, private roof terrace and void (where applicable). The above plans and illustrations are subject to changes as maybe required by the relevant authorities. Areas are estimates only and are subject to final survey. The balcony, pes, and private roof terrace shall not be enclosed unless with the approved screen. For an illustration of the approved balcony screen, please refer to the diagram annexed hereto as 'annexure 1'.