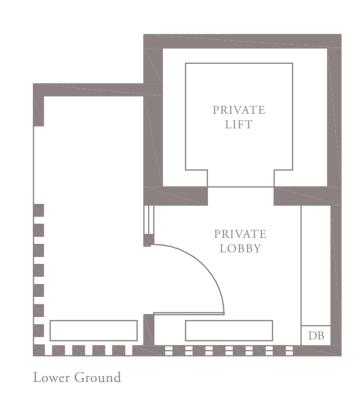

## 3-BEDROOM . TYPE **3A.1**

Unit 01-05 174 sqm, 1873 sqft





LEVEL 1













## 3-BEDROOM . TYPE **3A.2**

Unit 02-05 173 sqm, 1862 sqft





LEVEL 2













## 3-BEDROOM . TYPE **3A.3**

Unit 03-05 174 sqm, 1873 sqft





Full-height Sunshading Fins

Half-height Sunshading Fins













## 3-BEDROOM . TYPE **3A.4**

Unit 04-05 187 sqm, 2013 sqft





Full-height Sunshading Fins

Half-height Sunshading Fins













## 3-BEDROOM . TYPE **3A.5**

Unit 05-05 186 sqm, 2002 sqft

















## 3-BEDROOM . TYPE 3B.1

Unit 01-08 174 sqm, 1873 sqft

















## 3-BEDROOM . TYPE 3B.2

Unit 02-08 173 sqm, 1862 sqft







LEVEL 2











## 3-BEDROOM . TYPE **3B.3**

Unit 03-08 174 sqm, 1873 sqft







LEVEL 3











## 3-BEDROOM . TYPE **3B.4**

Unit 04-08 187 sqm, 2013 sqft



















## 3-BEDROOM . TYPE **3B.5**

Unit 05-08 186 sqm, 2002 sqft



















4-BEDROOM . TYPE 4A.1 Unit 01-02, 01-04, 01-06, 01-10 301 sqm, 3240 sqft







LEVEL 3 TYPE 4A.3

LEVEL 4 TYPE 4A.4

LEVEL 5 TYPE 4A.5

Area includes AC ledge, balcony, pes, private roof terrace and void (where applicable). The above plans and illustrations are subject to changes as maybe required by the relevant authorities. Areas are estimates only and are subject to final survey. Th