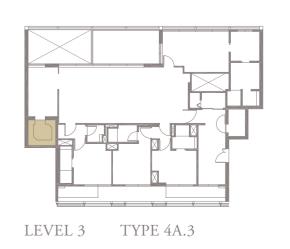

## 3-BEDROOM . TYPE **3B.5**

Unit 05-08 186 sqm, 2002 sqft

4-BEDROOM . TYPE 4A.1 Unit 01-02, 01-04, 01-06, 01-10 301 sqm, 3240 sqft

LEVEL 3 TYPE 4A.3

LEVEL 4 TYPE 4A.4

LEVEL 5 TYPE 4A.5

Area includes AC ledge, balcony, pes, private roof terrace and void (where applicable). The above plans and illustrations are subject to changes as maybe required by the relevant authorities. Areas are estimates only and are subject to final survey. The balcony, pes, and private roof terrace shall not be enclosed unless with the approved screen. For an illustration of the approved balcony screen, please refer to the diagram annexed hereto as 'annexure 1'.