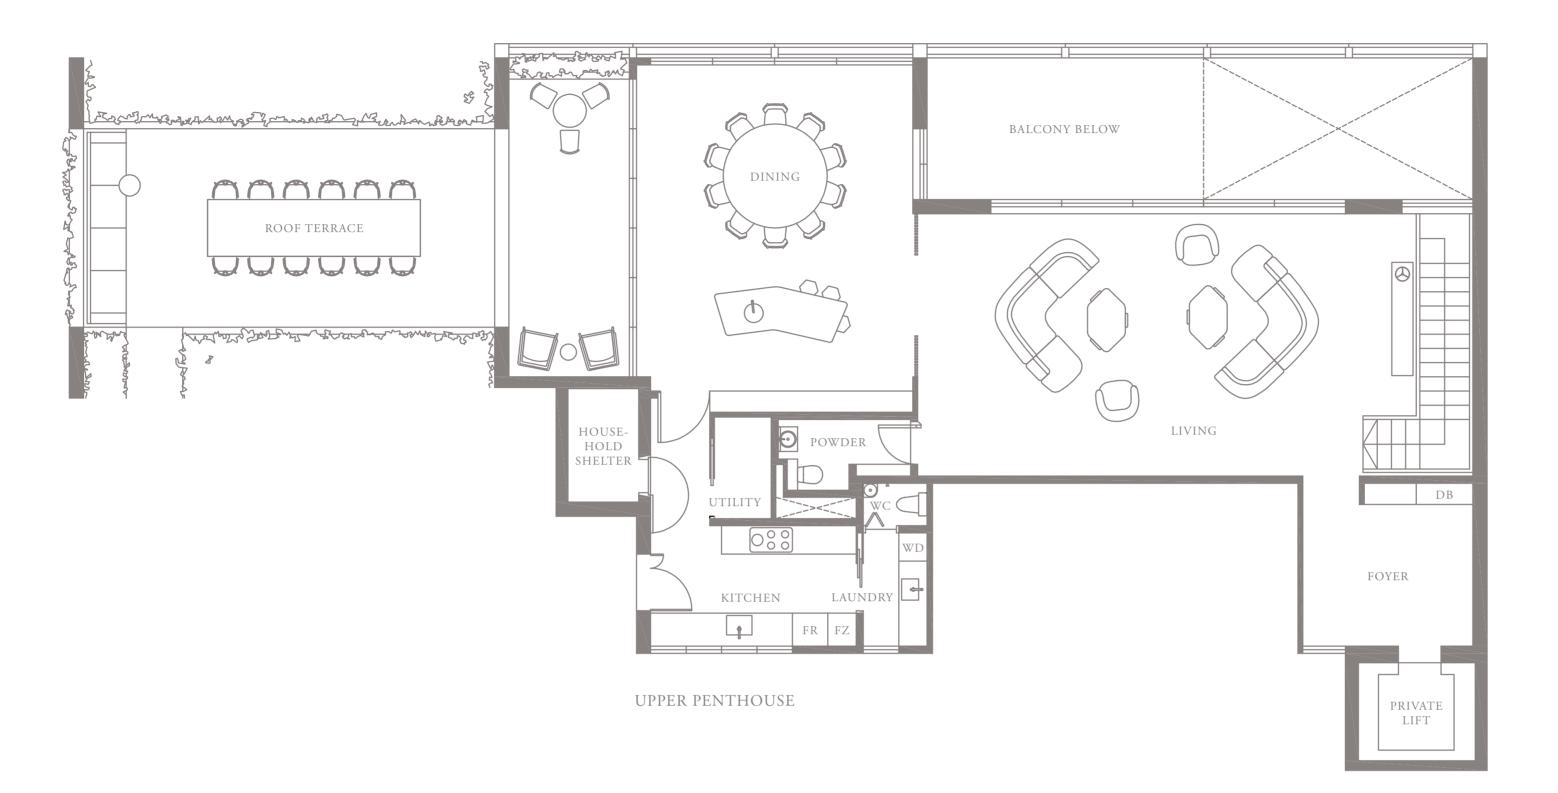

#### PENTHOUSE 6 Unit 05-11 527 sqm, 5673 sqft

PH5 PH6

LEVEL 5

Area includes AC ledge, balcony, pes, private roof terrace and void (where applicable). The above plans and illustrations are subject to changes as maybe required by the relevant authorities. Areas are estimates only and are subject to final survey. The balcony, pes, and private roof terrace shall not be enclosed unless with the approved screen. For an illustration of the approved balcony screen, please refer to the diagram annexed hereto as 'annexure 1'.