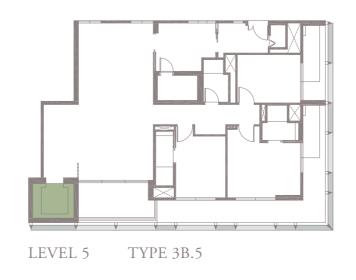

## 3-BEDROOM . TYPE **3B.5**

Unit 05-08 186 sqm, 2002 sqft

4-BEDROOM . TYPE 4A.1 Unit 01-02, 01-04, 01-06, 01-10 301 sqm, 3240 sqft

LEVEL 3 TYPE 4A.3

LEVEL 4 TYPE 4A.4

LEVEL 5 TYPE 4A.5

Area includes AC ledge, balcony, pes, private roof terrace and void (where applicable). The above plans and illustrations are subject to changes as maybe required by the relevant authorities. Areas are estimates only and are subject to final survey. The balcony, pes, and private roof terrace shall not be enclosed unless with the approved screen. For an illustration of the approved balcony screen, please refer to the diagram annexed hereto as 'annexure 1'.