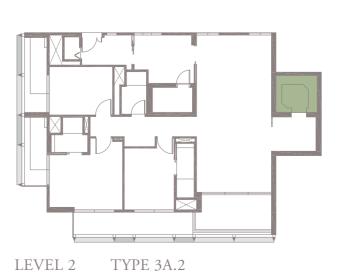

## 3-BEDROOM . TYPE **3A.1**

Unit 01-05 174 sqm, 1873 sqft





LEVEL 1













## 3-BEDROOM . TYPE **3A.2**

Unit 02-05 173 sqm, 1862 sqft





LEVEL 2













## 3-BEDROOM . TYPE **3A.3**

Unit 03-05 174 sqm, 1873 sqft





Full-height Sunshading Fins

Half-height Sunshading Fins













## 3-BEDROOM . TYPE **3A.4**

Unit 04-05 187 sqm, 2013 sqft





Full-height Sunshading Fins

Half-height Sunshading Fins













## 3-BEDROOM . TYPE **3A.5**

Unit 05-05 186 sqm, 2002 sqft

















## 3-BEDROOM . TYPE 3B.1

Unit 01-08 174 sqm, 1873 sqft

















## 3-BEDROOM . TYPE 3B.2

Unit 02-08 173 sqm, 1862 sqft







LEVEL 2











## 3-BEDROOM . TYPE **3B.3**

Unit 03-08 174 sqm, 1873 sqft







LEVEL 3











## 3-BEDROOM . TYPE **3B.4**

Unit 04-08 187 sqm, 2013 sqft



















## 3-BEDROOM . TYPE **3B.5**

Unit 05-08 186 sqm, 2002 sqft



















4-BEDROOM . TYPE 4A.1 Unit 01-02, 01-04, 01-06, 01-10 301 sqm, 3240 sqft







LEVEL 3 TYPE 4A.3

LEVEL 4 TYPE 4A.4

LEVEL 5 TYPE 4A.5

Area includes AC ledge, balcony, pes, private roof terrace and void (where applicable). The above plans and illustrations are subject to changes as maybe required by the relevant authorities. Areas are estimates only and are subject to final survey. The ba