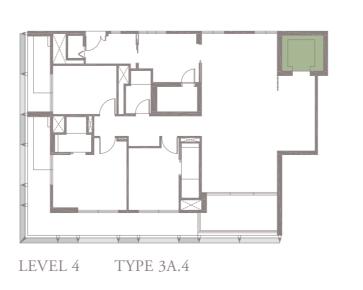

## 3-BEDROOM . TYPE **3A.4**

Unit 04-05 187 sqm, 2013 sqft

Full-height Sunshading Fins

Half-height Sunshading Fins