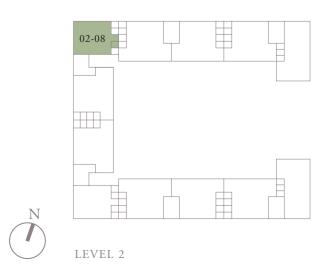

## 3-BEDROOM . TYPE **3A.1**

Unit 01-05 174 sqm, 1873 sqft





LEVEL 1













## 3-BEDROOM . TYPE **3A.2**

Unit 02-05 173 sqm, 1862 sqft





LEVEL 2













## 3-BEDROOM . TYPE **3A.3**

Unit 03-05 174 sqm, 1873 sqft





Full-height Sunshading Fins

Half-height Sunshading Fins













## 3-BEDROOM . TYPE **3A.4**

Unit 04-05 187 sqm, 2013 sqft





Full-height Sunshading Fins

Half-height Sunshading Fins













## 3-BEDROOM . TYPE **3A.5**

Unit 05-05 186 sqm, 2002 sqft

















## 3-BEDROOM . TYPE 3B.1

Unit 01-08 174 sqm, 1873 sqft

















## 3-BEDROOM . TYPE 3B.2

Unit 02-08 173 sqm, 1862 sqft







LEVEL 2











## 3-BEDROOM . TYPE **3B.3**

Unit 03-08 174 sqm, 1873 sqft







LEVEL 3











## 3-BEDROOM . TYPE **3B.4**

Unit 04-08 187 sqm, 2013 sqft



















## 3-BEDROOM . TYPE **3B.5**

Unit 05-08 186 sqm, 2002 sqft



















4-BEDROOM . TYPE 4A.1 Unit 01-02, 01-04, 01-06, 01-10 301 sqm, 3240 sqft







LEVEL 3 TYPE 4A.3

LEVEL 4 TYPE 4A.4

LEVEL 5 TYPE 4A.5

Area includes AC ledge, balcony, pes, private roof terrace and void (where applicable). The above plans and illustrations are subject to changes as maybe required by the relevant authorities. Areas are estimates only and are subject to final survey. The balcony, pes, and private roof terrace shall not be enclosed unless with the approved screen. For an illustration of the approved balcony screen, please refer to t