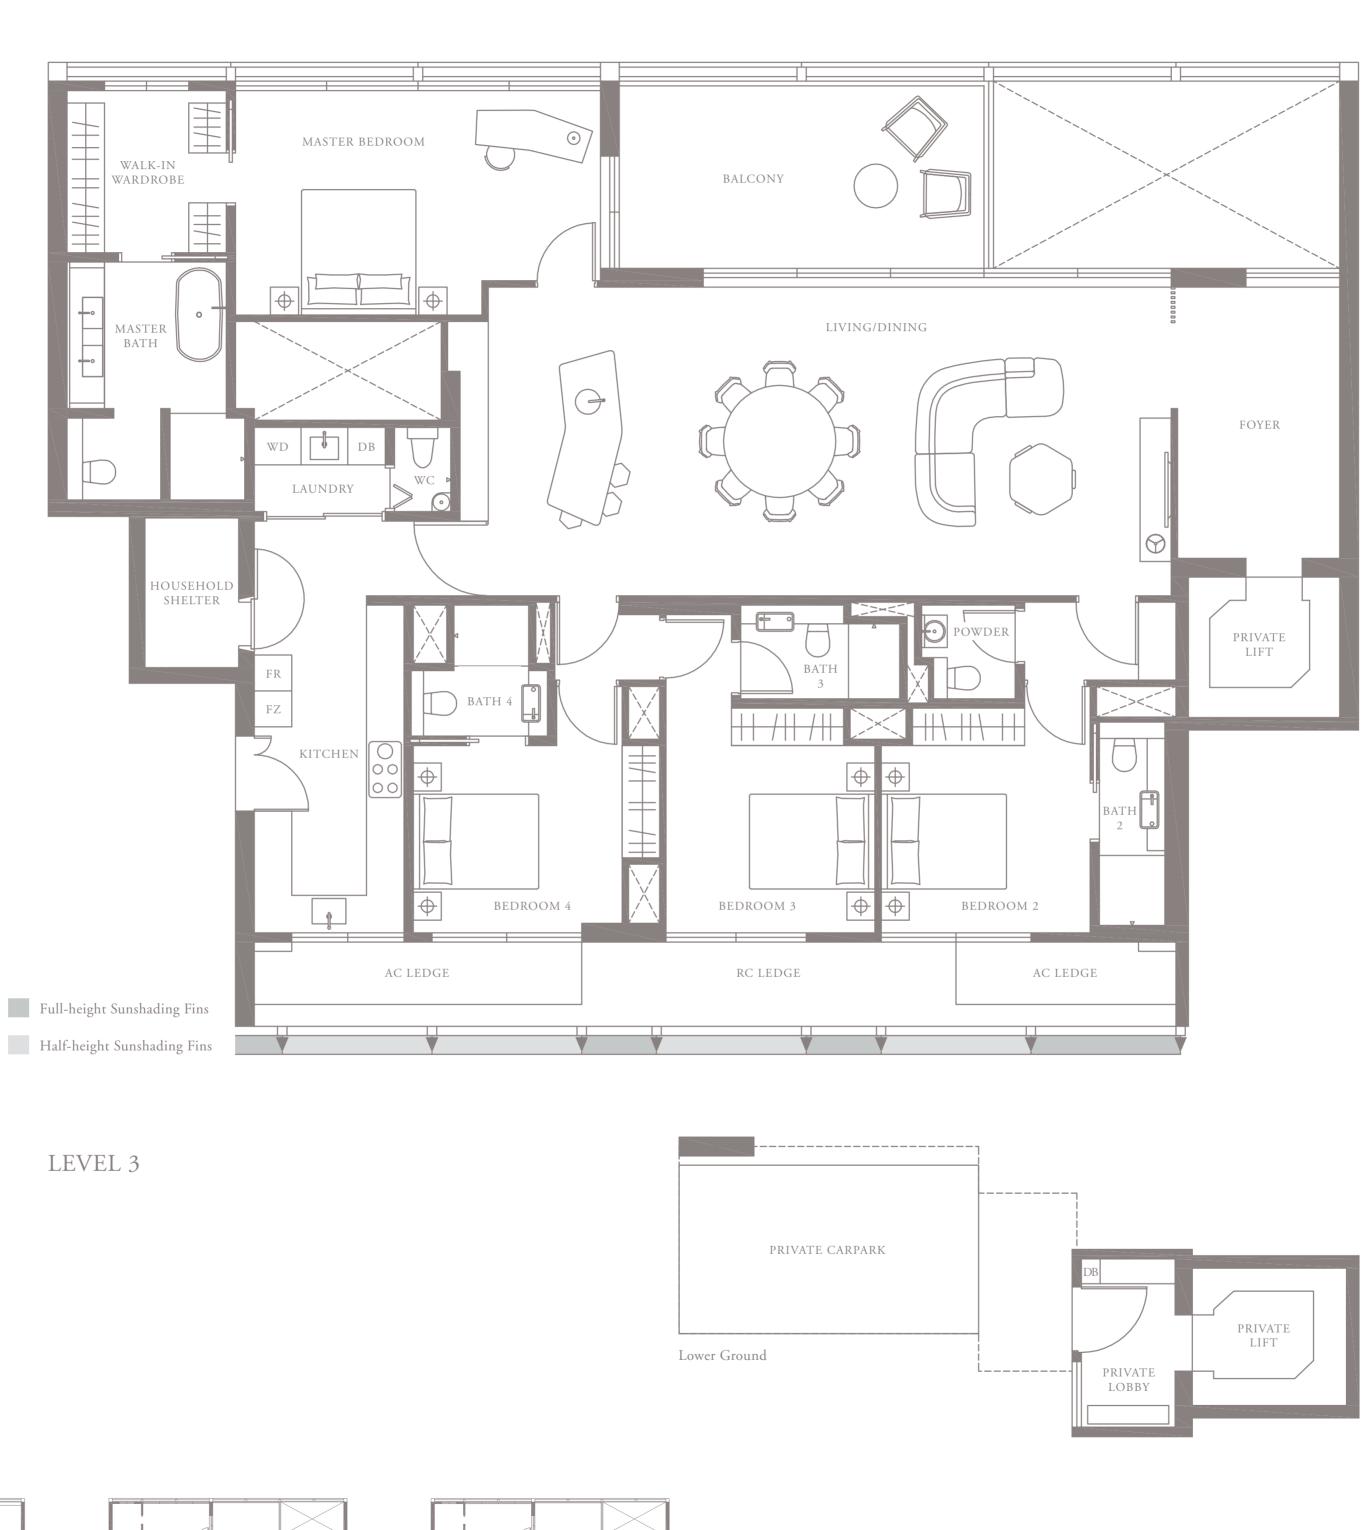

te roof terrace and void (where applicable). The above plans and illustrations are subject to changes as maybe required by the relevant authorities. Areas are estimates only and are subject to final survey. The balcony, pes, and private roof terrace shall not be enclosed unless with the approved screen. For an illustration of the approved balcony screen, please refer to the diagram annexed hereto as 'annexure 1'.

## 4-BEDROOM . TYPE 4A.5

Unit 05-04 308 sqm, 3315 sqft















DEVEL 5

4-BEDROOM . TYPE **4B.1** Unit 01-03, 01-07, 01-09, 01-11 301 sqm, 3240 sqft

0 1 5M

LEVEL 2 TYPE 4B.2





LEVEL 3 TYPE 4B.3

## 4-BEDROOM . TYPE 4B.2

Unit 02-03, 02-07, 02-09, 02-11 262 sqm, 2820 sqft

















## 4-BEDROOM . TYPE 4B.3

Unit 03-03, 03-07, 03-09, 03-11 269 sqm, 2896 sqft















#### 4-BEDROOM . TYPE **4B.4** Unit 04-03, 04-07, 04-09, 04-11 276 sqm, 2971 sqft

0 1 5M

















## 4-BEDROOM . TYPE 4B.5

Unit 05-09 308 sqm, 3315 sqft

0 1 5M





Lower Ground











## 4-BEDROOM . TYPE **4C.3**

Unit 03-01 272 sqm, 2928 sqft







LEVEL 3







## 4-BEDROOM . TYPE **4C.4**

Unit 04-01 285 sqm, 3068 sqft







LEVEL 4







## 4-BEDROOM . TYPE **4C.5**

Unit 05-01 307 sqm, 3305 sqft







LEVEL 5



Full-height Sunshading Fin

Half-height Sunshading Fin





## 4-BEDROOM . TYPE **4D.3**

Unit 03-12 272 sqm, 2928 sqft







LEVEL 3



LEVEL 4 TYPE 4D.4







## 4-BEDROOM . TYPE **4D.4**

Unit 04-12 285 sqm, 3068 sqft













## 4-BEDROOM . TYPE **4D.5**

Unit 05-12 307 sqm, 3305 sqft







LEVEL 5







Full-height Sunshading Fin