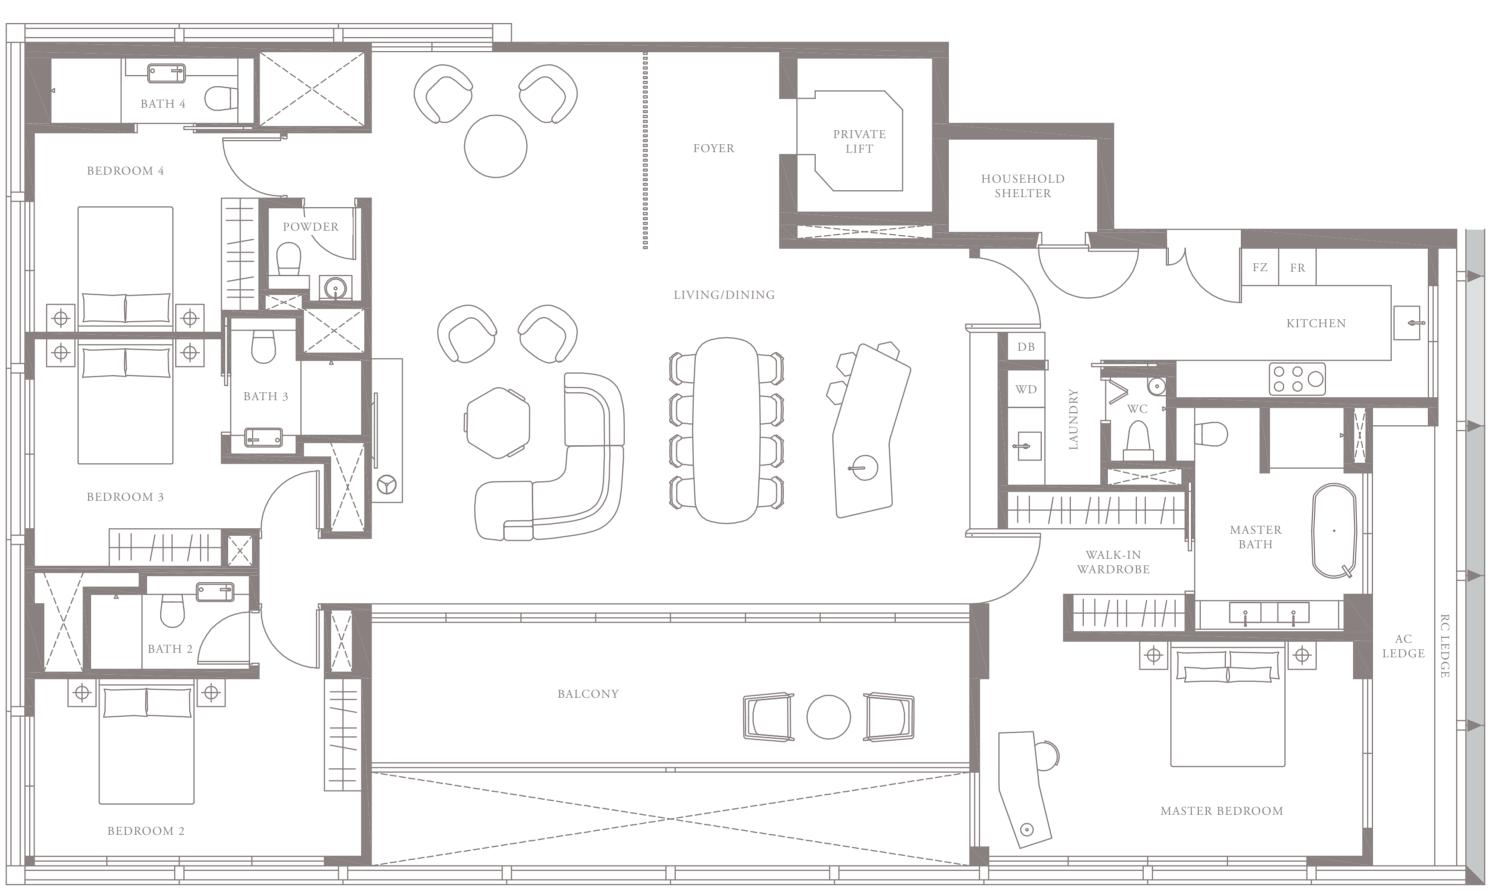

## 4-BEDROOM . TYPE **4D.5**

Unit 05-12 307 sqm, 3305 sqft

LEVEL 5

Full-height Sunshading Fin

Half-height Sunshading Fin