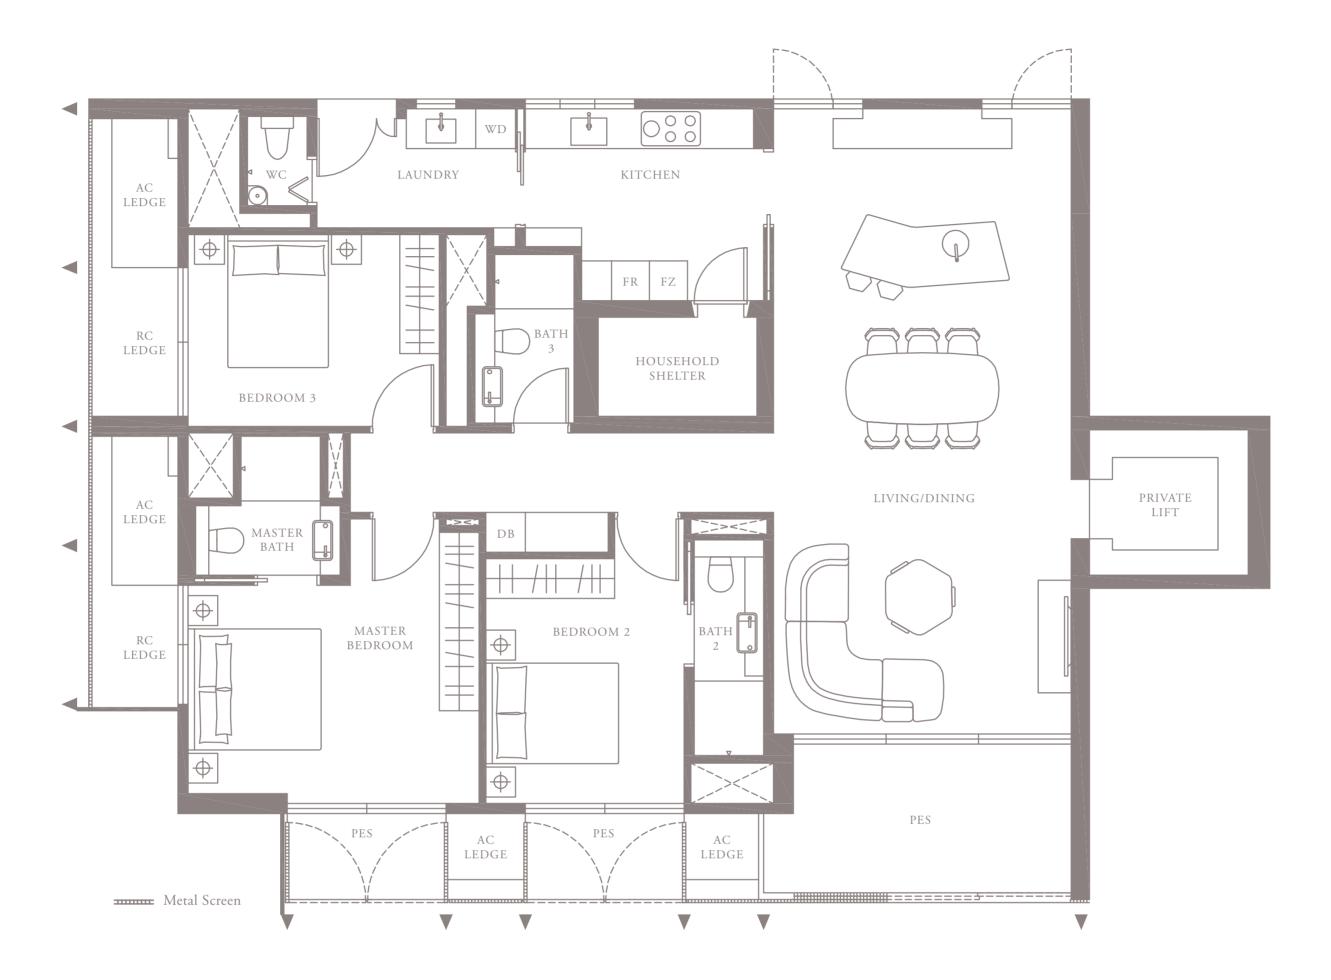

## 3-BEDROOM . TYPE **3A.1**

Unit 01-05 174 sqm, 1873 sqft





LEVEL 1













## 3-BEDROOM . TYPE **3A.2**

Unit 02-05 173 sqm, 1862 sqft





LEVEL 2













## 3-BEDROOM . TYPE **3A.3**

Unit 03-05 174 sqm, 1873 sqft





Full-height Sunshading Fins

Half-height Sunshading Fins













## 3-BEDROOM . TYPE **3A.4**

Unit 04-05 187 sqm, 2013 sqft





Full-height Sunshading Fins

Half-height Sunshading Fins













## 3-BEDROOM . TYPE **3A.5**

Unit 05-05 186 sqm, 2002 sqft

















## 3-BEDROOM . TYPE 3B.1

Unit 01-08 174 sqm, 1873 sqft

















## 3-BEDROOM . TYPE 3B.2

Unit 02-08 173 sqm, 1862 sqft







LEVEL 2











## 3-BEDROOM . TYPE **3B.3**

Unit 03-08 174 sqm, 1873 sqft







LEVEL 3











## 3-BEDROOM . TYPE **3B.4**

Unit 04-08 187 sqm, 2013 sqft



















## 3-BEDROOM . TYPE **3B