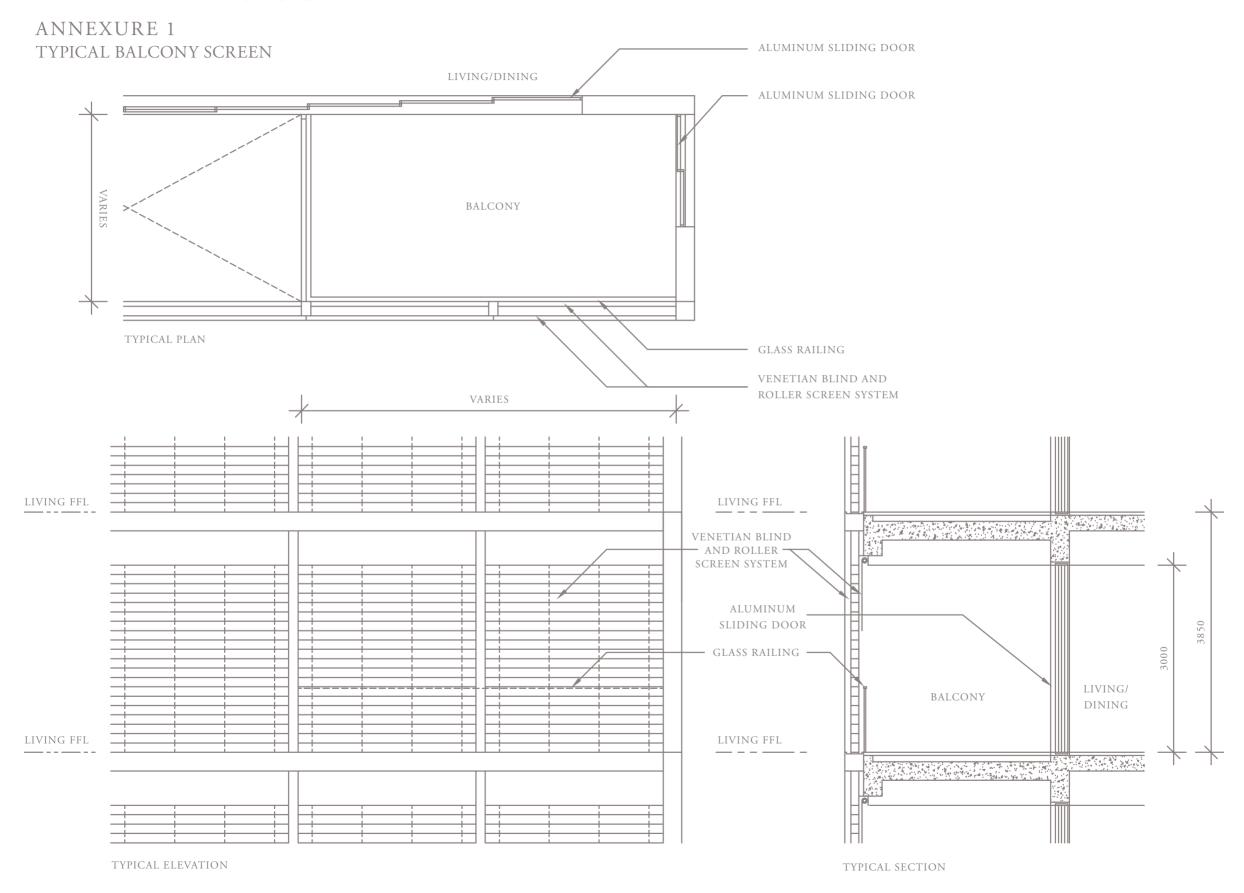

## 3-BEDROOM . TYPE **3B.5**

Unit 05-08 186 sqm, 2002 sqft

4-BEDROOM . TYPE 4A.1 Unit 01-02, 01-04, 01-06, 01-10 301 sqm, 3240 sqft

LEVEL 3 TYPE 4A.3

LEVEL 4 TYPE 4A.4

LEVEL 5 TYPE 4A.5

Area includes AC ledge, balcony, pes, private roof terrace and void (where applicable). The above plans and illustrations are subject to changes as maybe required by the relevant authorities. Areas are estimates only and are subject to final survey. The balcony, pes, and private roof terrace shall not be enclosed unless with the approved screen. For an illustration of the approved balcony screen, please refer to the diagram annexed hereto as 'annexure 1'.

#### 4-BEDROOM . TYPE **4A.2** Unit 02-02, 02-04, 02-06, 02-10 262 sqm, 2820 sqft

0 1 5M

LEVEL 2

Area includes AC ledge, balcony, pes, private roof terrace and void (where applicable). The above plans and illustrations are subject to changes as maybe required by the relevant authorities. Areas are estimates only and are subject to final survey. The balcony, pes, and private roof terrace shall not be enclosed unless with the approved screen. For an illustration of the approved balcony screen, please refer to the diagram annexed hereto as 'annexure 1'.

# 4-BEDROOM . TYPE **4A.3** Unit 03-02, 03-04, 03-06, 03-10

Unit 03-02, 03-04, 03-06, 03-10 269 sqm, 2896 sqft

Area includes AC ledge, balcony, pes, private roof terrace and void (where applicable). The above plans and illustrations are subject to changes as maybe required by the relevant authorities. Areas are estimates only and are subject to final survey. The balcony, pes, and private roof terrace shall not be enclosed unless with the approved screen. For an illustration of the approved balcony screen, please refer to the diagram annexed hereto as 'annexure 1'.

4-BEDROOM . TYPE **4A.4** Unit 04-02, 04-04, 04-06, 04-10 276 sqm, 2971 sqft

LEVEL 4

Area includes AC ledge, balcony, pes, private roof terrace and void (where applicable). The above plans and illustrations are subject to changes as maybe required by the relevant authorities. Areas are estimates only and are subject to final survey. The balcony, pes, and private roof terrace shall not be enclosed unless with the approved screen. For an illustration of the approved balcony screen, please refer to the diagram annexed hereto as 'annexure 1'.

#### PENTHOUSE 6 Unit 05-11 527 sqm, 5673 sqft

PH5 PH6

LEVEL 5

Area includes AC ledge, balcony, pes, private roof terrace and void (where applicable). The above plans and illustrations are subject to changes as maybe required by the relevant authorities. Areas are estimates only and are subject to final survey. The balcony, pes, and private roof terrace shall not be enclosed unless with the approved screen. For an illustration of the approved balcony screen, please refer to the diagram annexed hereto as 'annexure 1'.