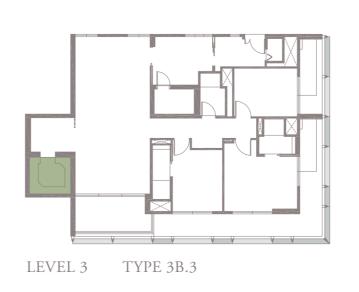

**

Unit 02-05 173 sqm, 1862 sqft





LEVEL 2













## 3-BEDROOM . TYPE **3A.3**

Unit 03-05 174 sqm, 1873 sqft





Full-height Sunshading Fins

Half-height Sunshading Fins













## 3-BEDROOM . TYPE **3A.4**

Unit 04-05 187 sqm, 2013 sqft





Full-height Sunshading Fins

Half-height Sunshading Fins













## 3-BEDROOM . TYPE **3A.5**

Unit 05-05 186 sqm, 2002 sqft

















## 3-BEDROOM . TYPE 3B.1

Unit 01-08 174 sqm, 1873 sqft

















## 3-BEDROOM . TYPE 3B.2

Unit 02-08 173 sqm, 1862 sqft







LEVEL 2











## 3-BEDROOM . TYPE **3B.3**

Unit 03-08 174 sqm, 1873 sqft







LEVEL 3











## 3-BEDROOM . TYPE **3B.4**

Unit 04-08 187 sqm, 2013 sqft



















## 3-BEDROOM . TYPE **3B.5**

Unit 05-08 186 sqm, 2002 sqft



















4-BEDROOM . TYPE 4A.1 Unit 01-02, 01-04, 01-06, 01-10 301 sqm, 3240 sqft







LEVEL 3 TYPE 4A.3

LEVEL 4 TYPE 4A.4

LEVEL 5 TYPE 4A.5

Area includes AC ledge, balcony, pes, private roof terrace and void (where applicable). The above plans and illustrations are subject to changes as maybe required by the relevant authorities. Areas are estimates only and are subject to final survey. The balcony, pes, and private roof terrace shall not be enclosed unless with the approved screen. For an illustration of the approved balcony screen, please refer to the diagram annexed hereto as 'annexure 1'.

#### 4-BEDROOM . TYPE **4A.2** Unit 02-02, 02-04, 02-06, 02-10 262 sqm, 2820 sqft

0 1 5M











LEVEL 2





Area includes AC ledge, balcony, pes, private roof terrace and void (where applica