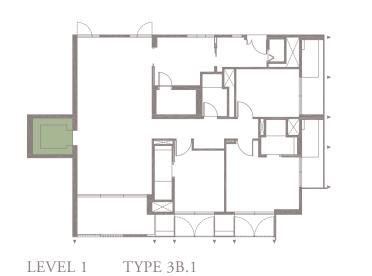

3A.2**

Unit 02-05 173 sqm, 1862 sqft





LEVEL 2













## 3-BEDROOM . TYPE **3A.3**

Unit 03-05 174 sqm, 1873 sqft





Full-height Sunshading Fins

Half-height Sunshading Fins













## 3-BEDROOM . TYPE **3A.4**

Unit 04-05 187 sqm, 2013 sqft





Full-height Sunshading Fins

Half-height Sunshading Fins













## 3-BEDROOM . TYPE **3A.5**

Unit 05-05 186 sqm, 2002 sqft

















## 3-BEDROOM . TYPE 3B.1

Unit 01-08 174 sqm, 1873 sqft

















## 3-BEDROOM . TYPE 3B.2

Unit 02-08 173 sqm, 1862 sqft







LEVEL 2











## 3-BEDROOM . TYPE **3B.3**

Unit 03-08 174 sqm, 1873 sqft







LEVEL 3











## 3-BEDROOM . TYPE **3B.4**

Unit 04-08 187 sqm, 2013 sqft



















## 3-BEDROOM . TYPE **3B.5**

Unit 05-08 186 sqm, 2002 sqft



















4-BEDROOM . TYPE 4A.1 Unit 01-02, 01-04, 01-06, 01-10 301 sqm, 3240 sqft







LEVEL 3 TYPE 4A.3

LEVEL 4 TYPE 4A.4

LEVEL 5 TYPE 4A.5

Area includes AC ledge, balcony, pes, private roof terrace and void (where applicable). The above plans and illustrations are subject to changes as maybe required by the relevant authorities. Areas are estimates only and are subject to final survey. The balcony, pes, and private roof terrace shall not be enclosed unless with the approved screen. For an illustration of the approved balcony screen, please refer to the diagram annexed hereto as 'annexure 1'.

#### 4-BEDROOM . TYPE **4A.2** Unit 02-02, 02-04, 02-06, 02-10 262 sqm, 2820 sqft

0 1 5M











LEVEL 2





Area includes AC ledge, balcony, pes, private roof terrace and void (where app