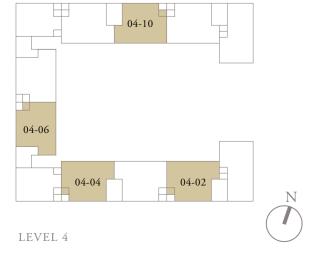

4-BEDROOM . TYPE **4A.4** Unit 04-02, 04-04, 04-06, 04-10 276 sqm, 2971 sqft

LEVEL 4

Area includes AC ledge, balcony, pes, private roof terrace and void (where applicable). The above plans and illustrations are subject to changes as maybe required by the relevant authorities. Areas are estimates only and are subject to final survey. The balcony, pes, and private roof terrace shall not be enclosed unless with the approved screen. For an illustration of the approved balcony screen, please refer to the diagram annexed hereto as 'annexure 1'.