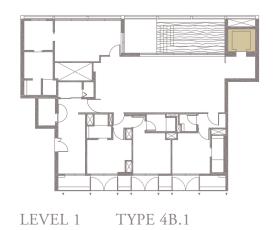

## 4-BEDROOM . TYPE 4A.5

Unit 05-04 308 sqm, 3315 sqft

DEVEL 5

4-BEDROOM . TYPE **4B.1** Unit 01-03, 01-07, 01-09, 01-11 301 sqm, 3240 sqft

0 1 5M

LEVEL 2 TYPE 4B.2

LEVEL 3 TYPE 4B.3