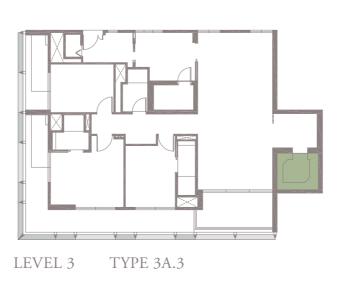

## 3-BEDROOM . TYPE **3A.3**

Unit 03-05 174 sqm, 1873 sqft

Full-height Sunshading Fins

Half-height Sunshading Fins