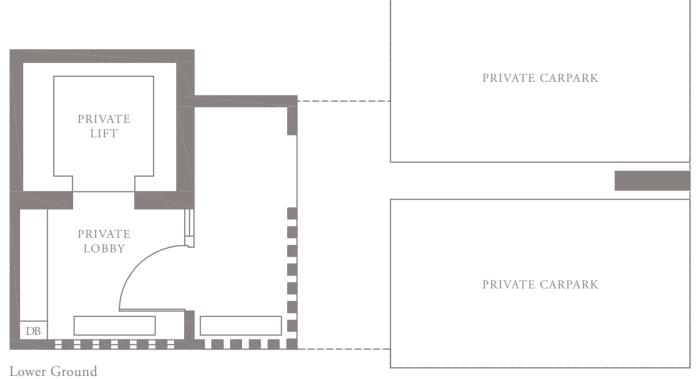

errace shall not be enclosed unless with the approved screen. For an illustration of the approved balcony screen, please refer to the diagram annexed hereto as 'annexure 1'.

4-BEDROOM . TYPE **4A.4** Unit 04-02, 04-04, 04-06, 04-10 276 sqm, 2971 sqft







LEVEL 4











Area includes AC ledge, balcony, pes, private roof terrace and void (where applicable). The above plans and illustrations are subject to changes as maybe required by the relevant authorities. Areas are estimates only and are subject to final survey. The balcony, pes, and private roof terrace shall not be enclosed unless with the approved screen. For an illustration of the approved balcony screen, please refer to the diagram annexed hereto as 'annexure 1'.

## 4-BEDROOM . TYPE 4A.5

Unit 05-04 308 sqm, 3315 sqft















DEVEL 5

4-BEDROOM . TYPE **4B.1** Unit 01-03, 01-07, 01-09, 01-11 301 sqm, 3240 sqft

0 1 5M

LEVEL 2 TYPE 4B.2





LEVEL 3 TYPE 4B.3

## 4-BEDROOM . TYPE 4B.2

Unit 02-03, 02-07, 02-09, 02-11 262 sqm, 2820 sqft

















## 4-BEDROOM . TYPE 4B.3

Unit 03-03, 03-07, 03-09, 03-11 269 sqm, 2896 sqft















#### 4-BEDROOM . TYPE **4B.4** Unit 04-03, 04-07, 04-09, 04-11 276 sqm, 2971 sqft

0 1 5M

















## 4-BEDROOM . TYPE 4B.5

Unit 05-09 308 sqm, 3315 sqft

0 1 5M





Lower Ground











## 4-BEDROOM . TYPE **4C.3**

Unit 03-01 272 sqm, 2928 sqft







LEVEL 3







## 4-BEDROOM . TYPE **4C.4**

Unit 04-01 285 sqm, 3068 sqft







LEVEL 4







## 4-BEDROOM . TYPE **4C.5**

Unit 05-01 307 sqm, 3305 sqft







LEVEL 5



Full-height Sunshading Fi