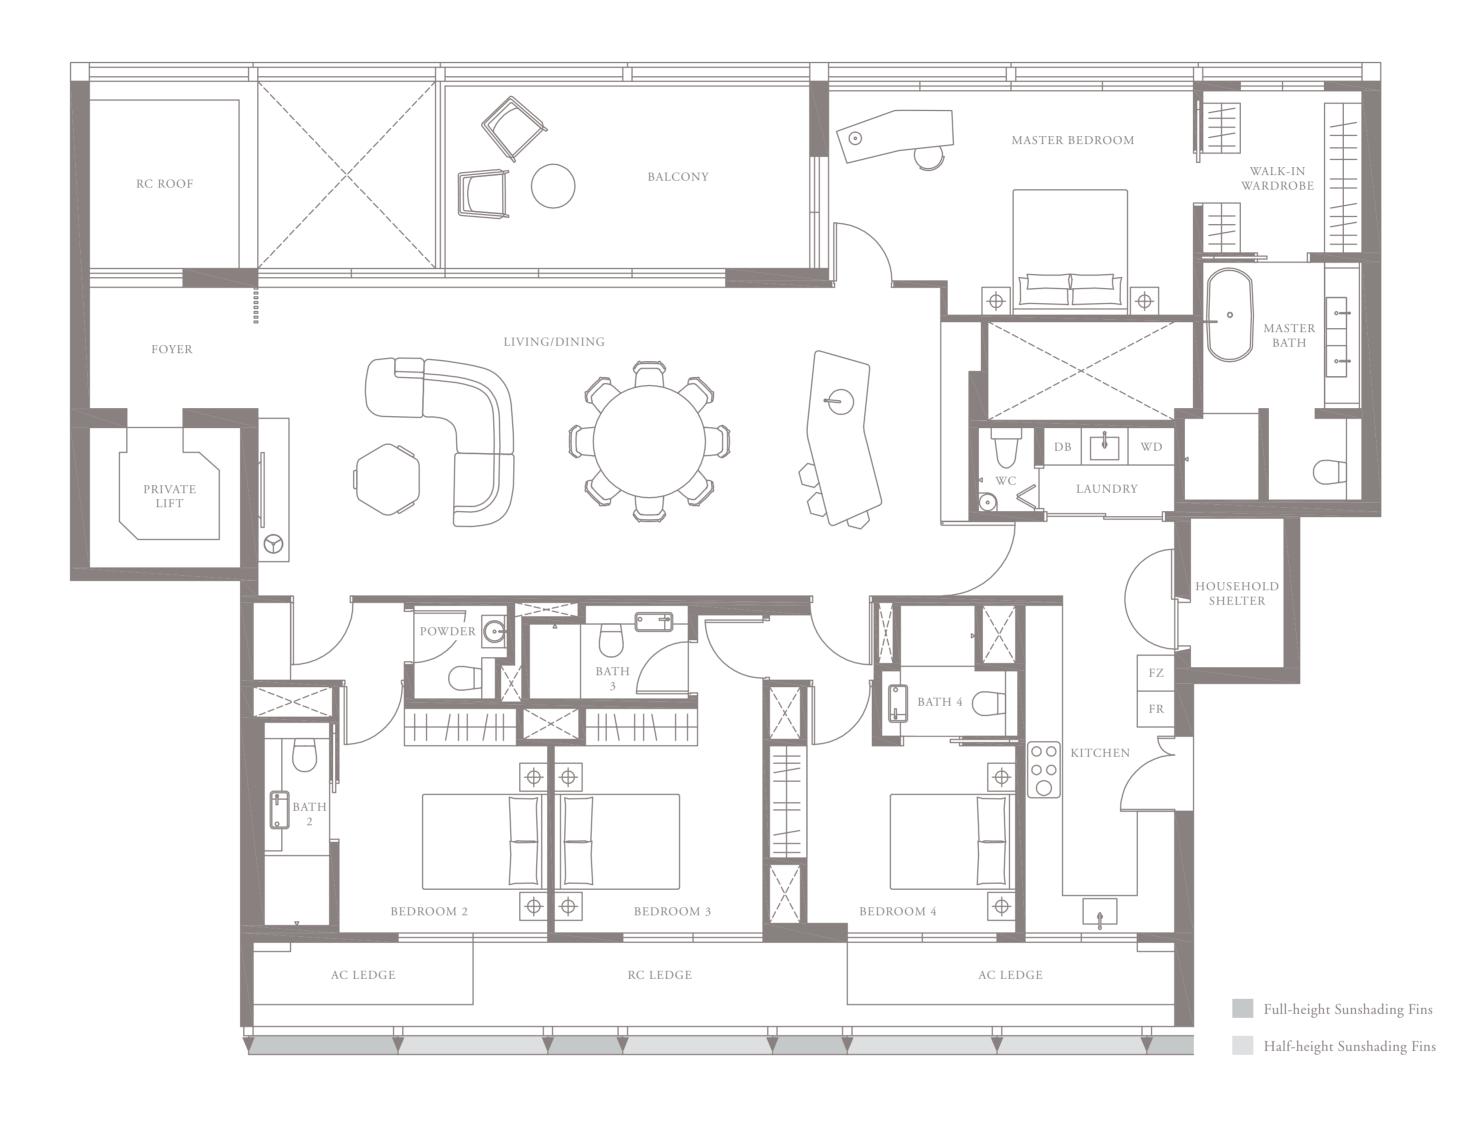

## 3-BEDROOM . TYPE **3A.2**

Unit 02-05 173 sqm, 1862 sqft

LEVEL 2

## 3-BEDROOM . TYPE **3A.3**

Unit 03-05 174 sqm, 1873 sqft

Full-height Sunshading Fins

Half-height Sunshading Fins