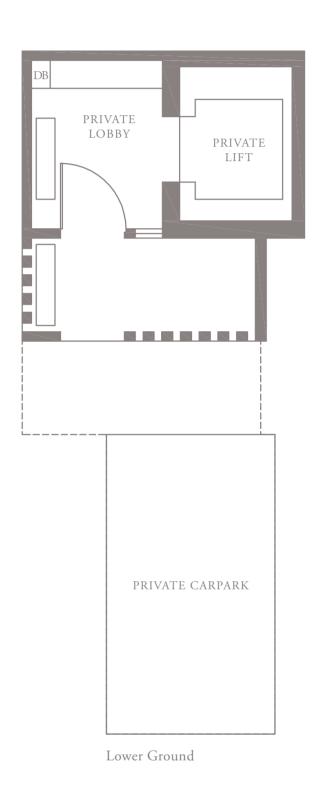

1 5M

LEVEL 2 TYPE 4B.2





LEVEL 3 TYPE 4B.3

## 4-BEDROOM . TYPE 4B.2

Unit 02-03, 02-07, 02-09, 02-11 262 sqm, 2820 sqft

















## 4-BEDROOM . TYPE 4B.3

Unit 03-03, 03-07, 03-09, 03-11 269 sqm, 2896 sqft















#### 4-BEDROOM . TYPE **4B.4** Unit 04-03, 04-07, 04-09, 04-11 276 sqm, 2971 sqft

0 1 5M

















## 4-BEDROOM . TYPE 4B.5

Unit 05-09 308 sqm, 3315 sqft

0 1 5M





Lower Ground











## 4-BEDROOM . TYPE **4C.3**

Unit 03-01 272 sqm, 2928 sqft







LEVEL 3







## 4-BEDROOM . TYPE **4C.4**

Unit 04-01 285 sqm, 3068 sqft







LEVEL 4







## 4-BEDROOM . TYPE **4C.5**

Unit 05-01 307 sqm, 3305 sqft







LEVEL 5



Full-height Sunshading Fin

Half-height Sunshading Fin





## 4-BEDROOM . TYPE **4D.3**

Unit 03-12 272 sqm, 2928 sqft







LEVEL 3



LEVEL 4 TYPE 4D.4







## 4-BEDROOM . TYPE **4D.4**

Unit 04-12 285 sqm, 3068 sqft













## 4-BEDROOM . TYPE **4D.5**

Unit 05-12 307 sqm, 3305 sqft







LEVEL 5







Full-height Sunshading Fin

Half-height Sunshading Fin

#### PENTHOUSE 1 Unit 05-02 527 sqm, 5673 sqft

PH5 PH6

PH2

05-07 PH4

05-06 PH3





### PENTHOUSE 2 Unit 05-03 526 sqm, 5662 sqft



PH5 PH6

PH2







#### PENTHOUSE 3 Unit 05-06 528 sqm, 5683 sqft



PH5 PH6

PH2





#### PENTHOUSE 4 Unit 05-07

528 sqm, 5683 sqft









05-07 PH4

05-06 PH3

05-03 05-02 N

PH2 PH1

LEVEL 5

PH5 PH6

#### PENTHOUSE 5 Unit 05-10 526 sqm, 5662 sqft



PH5 PH6

PH2

05-07 PH4





#### PENTHOUSE 6 Unit 05-11 527 sqm, 5673 sqft



PH5 PH6

LEVEL 5







Area includes AC ledge, balcony, pes, private roof