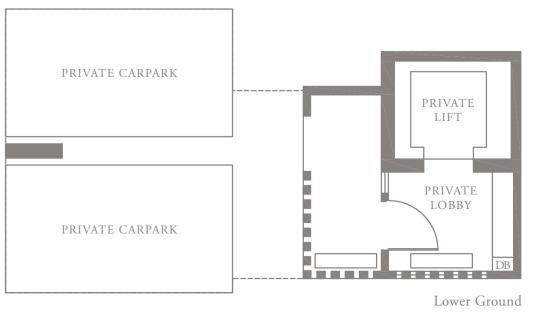

M . TYPE **4D.3**

Unit 03-12 272 sqm, 2928 sqft







LEVEL 3



LEVEL 4 TYPE 4D.4







## 4-BEDROOM . TYPE **4D.4**

Unit 04-12 285 sqm, 3068 sqft













## 4-BEDROOM . TYPE **4D.5**

Unit 05-12 307 sqm, 3305 sqft







LEVEL 5







Full-height Sunshading Fin

Half-height Sunshading Fin

#### PENTHOUSE 1 Unit 05-02 527 sqm, 5673 sqft

PH5 PH6

PH2

05-07 PH4

05-06 PH3





### PENTHOUSE 2 Unit 05-03 526 sqm, 5662 sqft



PH5 PH6

PH2







#### PENTHOUSE 3 Unit 05-06 528 sqm, 5683 sqft



PH5 PH6

PH2





#### PENTHOUSE 4 Unit 05-07

528 sqm, 5683 sqft









05-07 PH4

05-06 PH3

05-03 05-02 N

PH2 PH1

LEVEL 5

PH5 PH6

#### PENTHOUSE 5 Unit 05-10 526 sqm, 5662 sqft



PH5 PH6

PH2

05-07 PH4





#### PENTHOUSE 6 Unit 05-11 527 sqm, 5673 sqft



PH5 PH6

LEVEL 5







Area includes AC ledge, balcony, pes, private roof terrace and void (where applicable). The above plans and illustrations are subject to changes as maybe required by the relevant authorities. Areas are estimates only and are subject to final survey. The balcony, pes, and private roof terrace shall not be enclosed unless with the approved screen. For an illustration of the approved balcony screen, please refer to the diagram annexed hereto as 'annexure 1'.