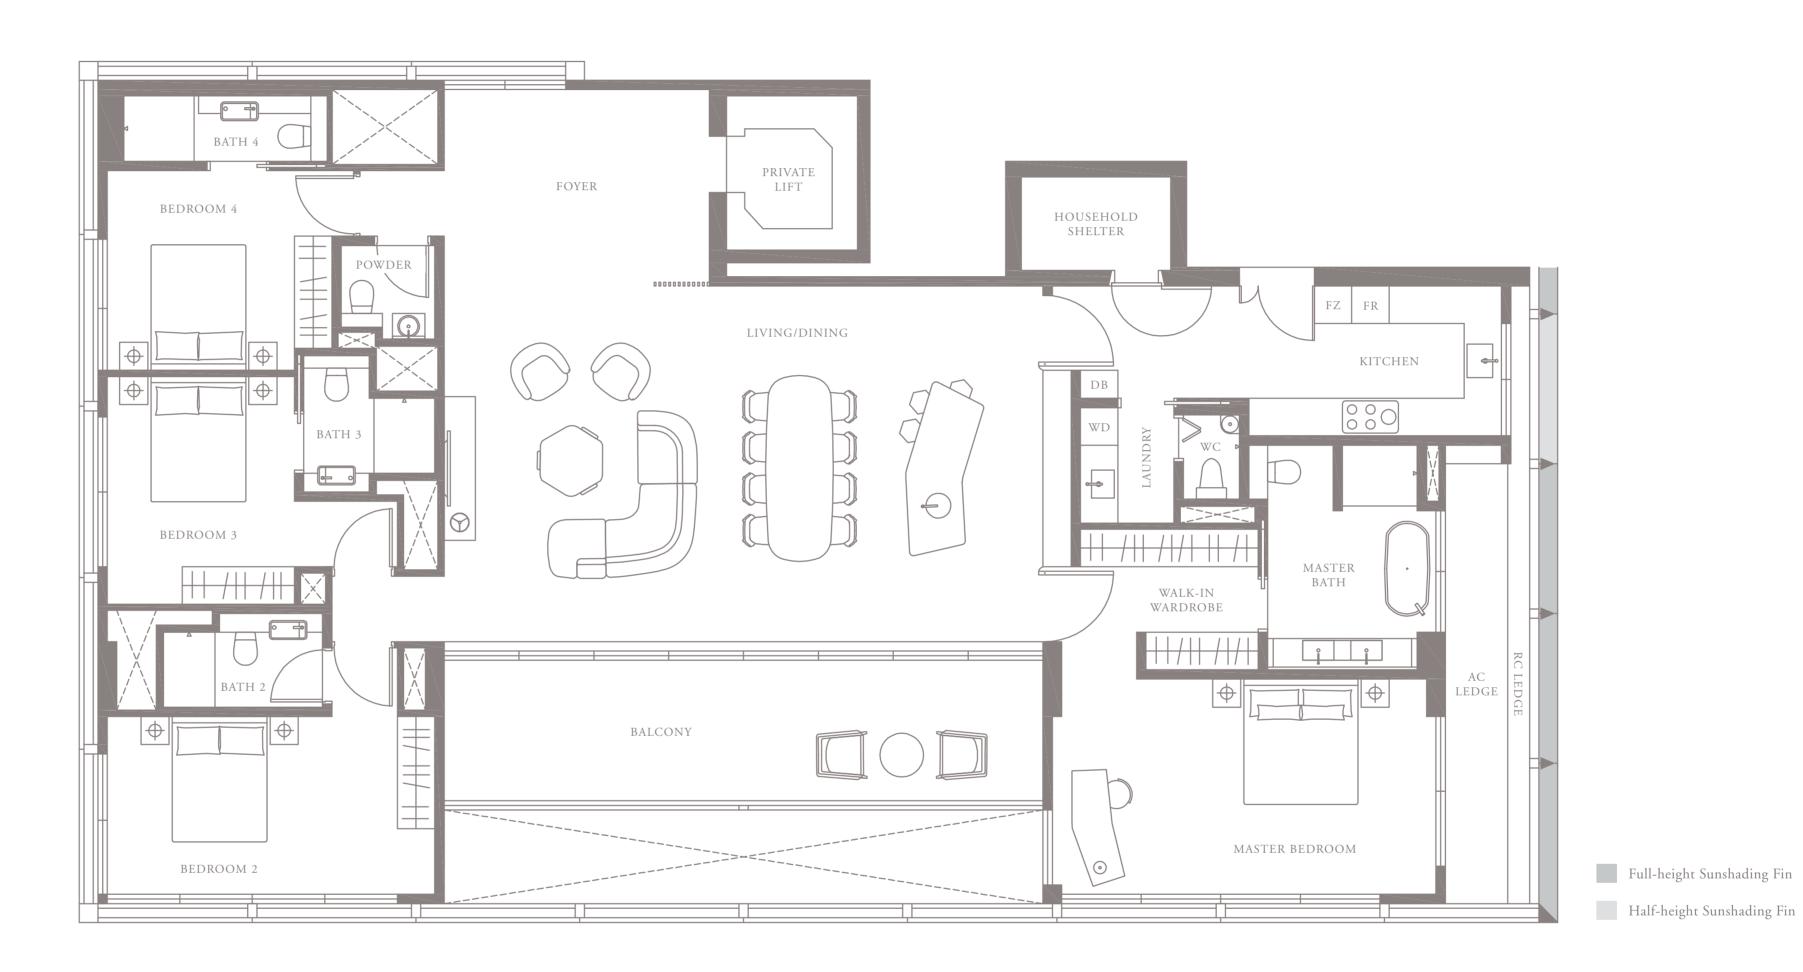

## 4-BEDROOM . TYPE **4D.3**

Unit 03-12 272 sqm, 2928 sqft

LEVEL 3

LEVEL 4 TYPE 4D.4