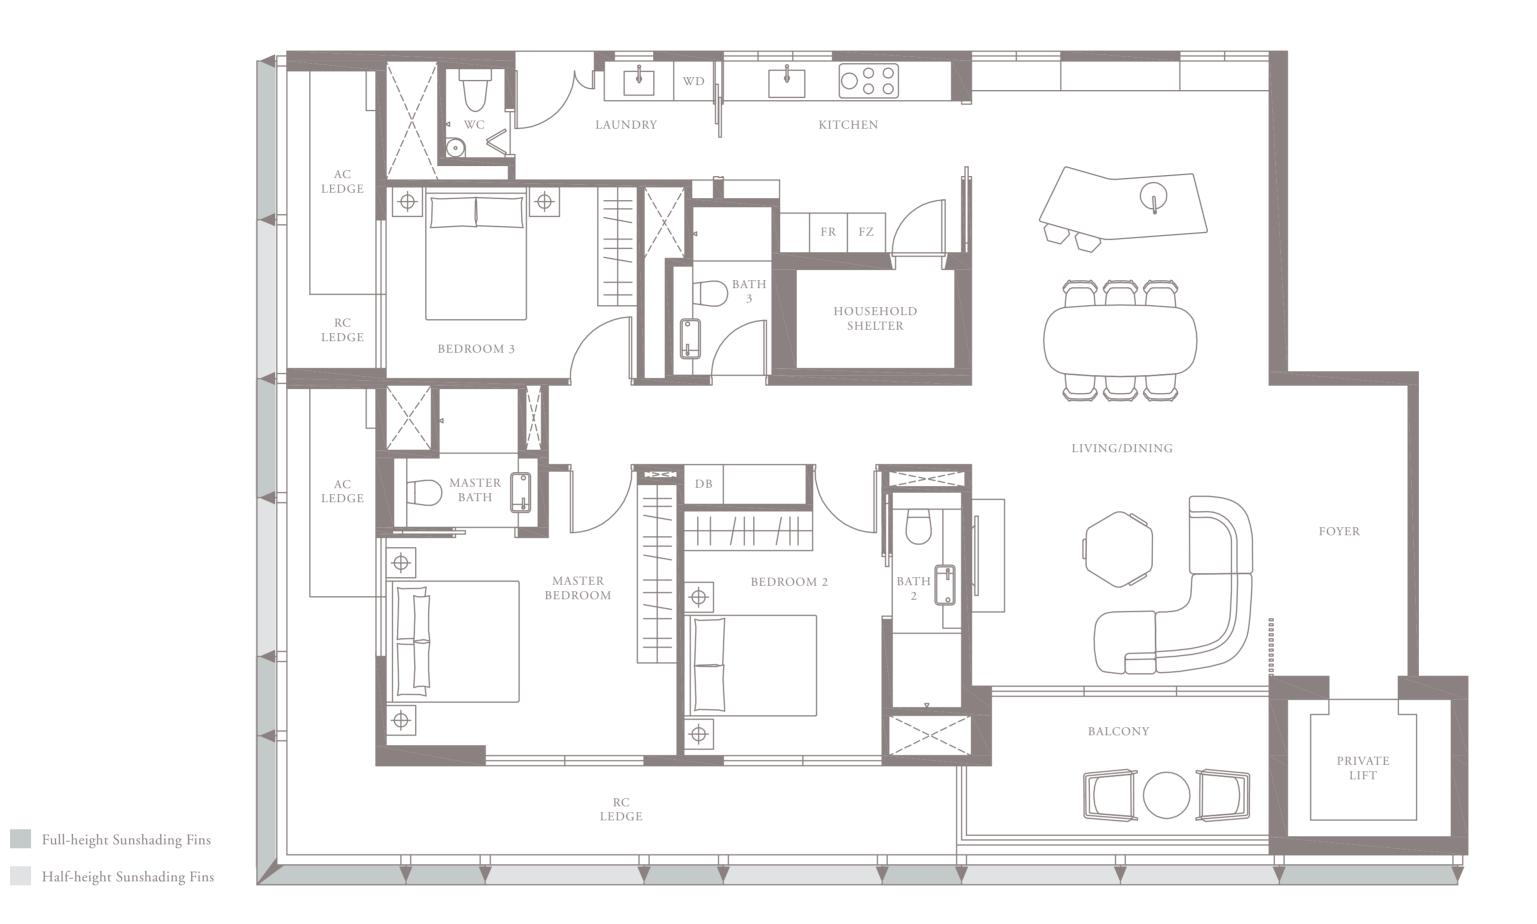

## 3-BEDROOM . TYPE **3A.4**

Unit 04-05 187 sqm, 2013 sqft

Full-height Sunshading Fins

Half-height Sunshading Fins