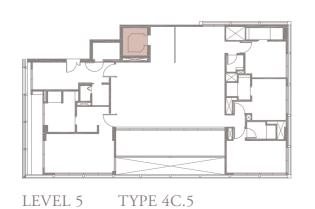

## 4-BEDROOM . TYPE **4C.5**

Unit 05-01 307 sqm, 3305 sqft

LEVEL 5

Full-height Sunshading Fin

Half-height Sunshading Fin