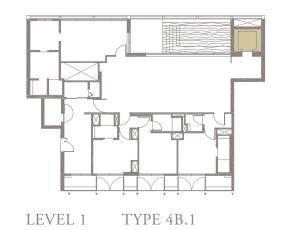

## 4-BEDROOM . TYPE 4A.5

Unit 05-04 308 sqm, 3315 sqft

DEVEL 5

4-BEDROOM . TYPE **4B.1** Unit 01-03, 01-07, 01-09, 01-11 301 sqm, 3240 sqft

0 1 5M

LEVEL 2 TYPE 4B.2

LEVEL 3 TYPE 4B.3