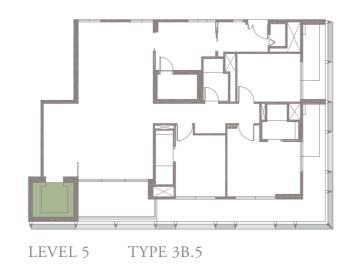

## 3-BEDROOM . TYPE **3B.5**

Unit 05-08 186 sqm, 2002 sqft

4-BEDROOM . TYPE 4A.1 Unit 01-02, 01-04, 01-06, 01-10 301 sqm, 3240 sqft

LEVEL 3 TYPE 4A.3

LEVEL 4 TYPE 4A.4

LEVEL 5 TYPE 4A.5

Area includes AC ledge, balcony, pes, private roof terrace and void (where applicable). The above plans and illustrations are subject to changes as maybe required by the relevant authorities. Areas are estimates only and are subject to final survey. The balcony, pes, and private roof terrace shall not be enclosed unless with the approved screen. For an illustration of the approved balcony screen, please refer to the diagram annexed hereto as 'annexure 1'.