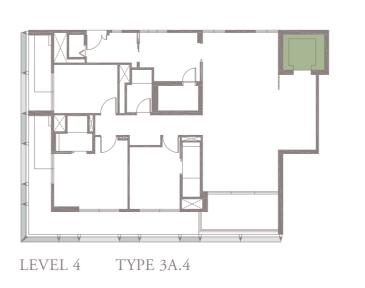

## 3-BEDROOM . TYPE **3A.4**

Unit 04-05 187 sqm, 2013 sqft

Full-height Sunshading Fins

Half-height Sunshading Fins