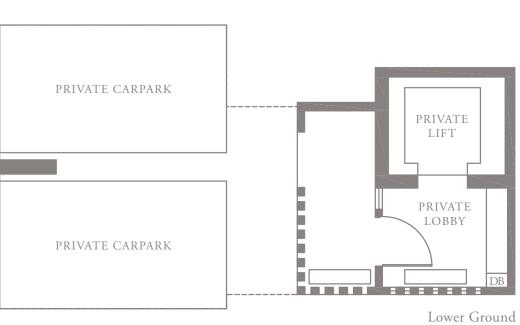

Lower Ground











## 4-BEDROOM . TYPE **4C.3**

Unit 03-01 272 sqm, 2928 sqft







LEVEL 3







## 4-BEDROOM . TYPE **4C.4**

Unit 04-01 285 sqm, 3068 sqft







LEVEL 4







## 4-BEDROOM . TYPE **4C.5**

Unit 05-01 307 sqm, 3305 sqft







LEVEL 5



Full-height Sunshading Fin

Half-height Sunshading Fin





## 4-BEDROOM . TYPE **4D.3**

Unit 03-12 272 sqm, 2928 sqft







LEVEL 3



LEVEL 4 TYPE 4D.4







## 4-BEDROOM . TYPE **4D.4**

Unit 04-12 285 sqm, 3068 sqft













## 4-BEDROOM . TYPE **4D.5**

Unit 05-12 307 sqm, 3305 sqft







LEVEL 5







Full-height Sunshading Fin

Half-height Sunshading Fin

#### PENTHOUSE 1 Unit 05-02 527 sqm, 5673 sqft

PH5 PH6

PH2

05-07 PH4

05-06 PH3





### PENTHOUSE 2 Unit 05-03 526 sqm, 5662 sqft



PH5 PH6

PH2







#### PENTHOUSE 3 Unit 05-06 528 sqm, 5683 sqft



PH5 PH6

PH2





#### PENTHOUSE 4 Unit 05-07

528 sqm, 5683 sqft









05-07 PH4

05-06 PH3

05-03 05-02 N

PH2 PH1

LEVEL 5

PH5 PH6

#### PENTHOUSE 5 Unit 05-10 526 sqm, 5662 sqft



PH5 PH6

PH2

05-07 PH4





#### PENTHOUSE 6 Unit 05-11 527 sqm, 5673 sqft



PH5 PH6

LEVEL 5







Area includes AC ledge, balcony, pes, private roof terrace and void (where applicable). The above plans and illustrations are subject to changes as maybe required by the relevant authorities. Areas are estimates only and are subject to final survey. The balcony, pes, and private roof terrace shall not be enclosed unless with the approved screen. For an illustration of the approved balcony screen, please refer to the diagram annexed hereto as 'annexure