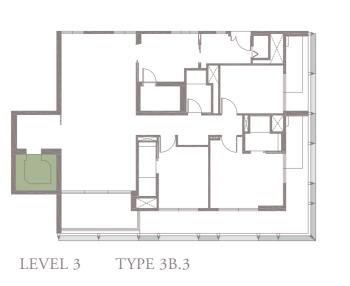

## 3-BEDROOM . TYPE **3A.1**

Unit 01-05 174 sqm, 1873 sqft





LEVEL 1













## 3-BEDROOM . TYPE **3A.2**

Unit 02-05 173 sqm, 1862 sqft





LEVEL 2













## 3-BEDROOM . TYPE **3A.3**

Unit 03-05 174 sqm, 1873 sqft





Full-height Sunshading Fins

Half-height Sunshading Fins













## 3-BEDROOM . TYPE **3A.4**

Unit 04-05 187 sqm, 2013 sqft





Full-height Sunshading Fins

Half-height Sunshading Fins













## 3-BEDROOM . TYPE **3A.5**

Unit 05-05 186 sqm, 2002 sqft

















## 3-BEDROOM . TYPE 3B.1

Unit 01-08 174 sqm, 1873 sqft

















## 3-BEDROOM . TYPE 3B.2

Unit 02-08 173 sqm, 1862 sqft







LEVEL 2











## 3-BEDROOM . TYPE **3B.3**

Unit 03-08 174 sqm, 1873 sqft







LEVEL 3











## 3-BEDROOM . TYPE **3B.4**

Unit 04-08 187 sqm, 2013 sqft



















## 3-BEDROOM . TYPE **3B.5**

Unit 05-08 186 sqm, 2002 sqft



















4-BEDROOM . TYPE 4A.1 Unit 01-02, 01-04, 01-06, 01-10 301 sqm, 3240 sqft







LEVEL 3 TYPE 4A.3

LEVEL 4 TYPE 4A.4

LEVEL 5 TYPE 4A.5

Area includes AC ledge, balcony, pes, private roof terrace and void (where applicable). The above plans and illustrations are subject to changes as maybe required by the relevant authorities. Areas are estimates only and are subject to final survey. The balcony, pes, and private roof terrace shall not be enclosed unless with th