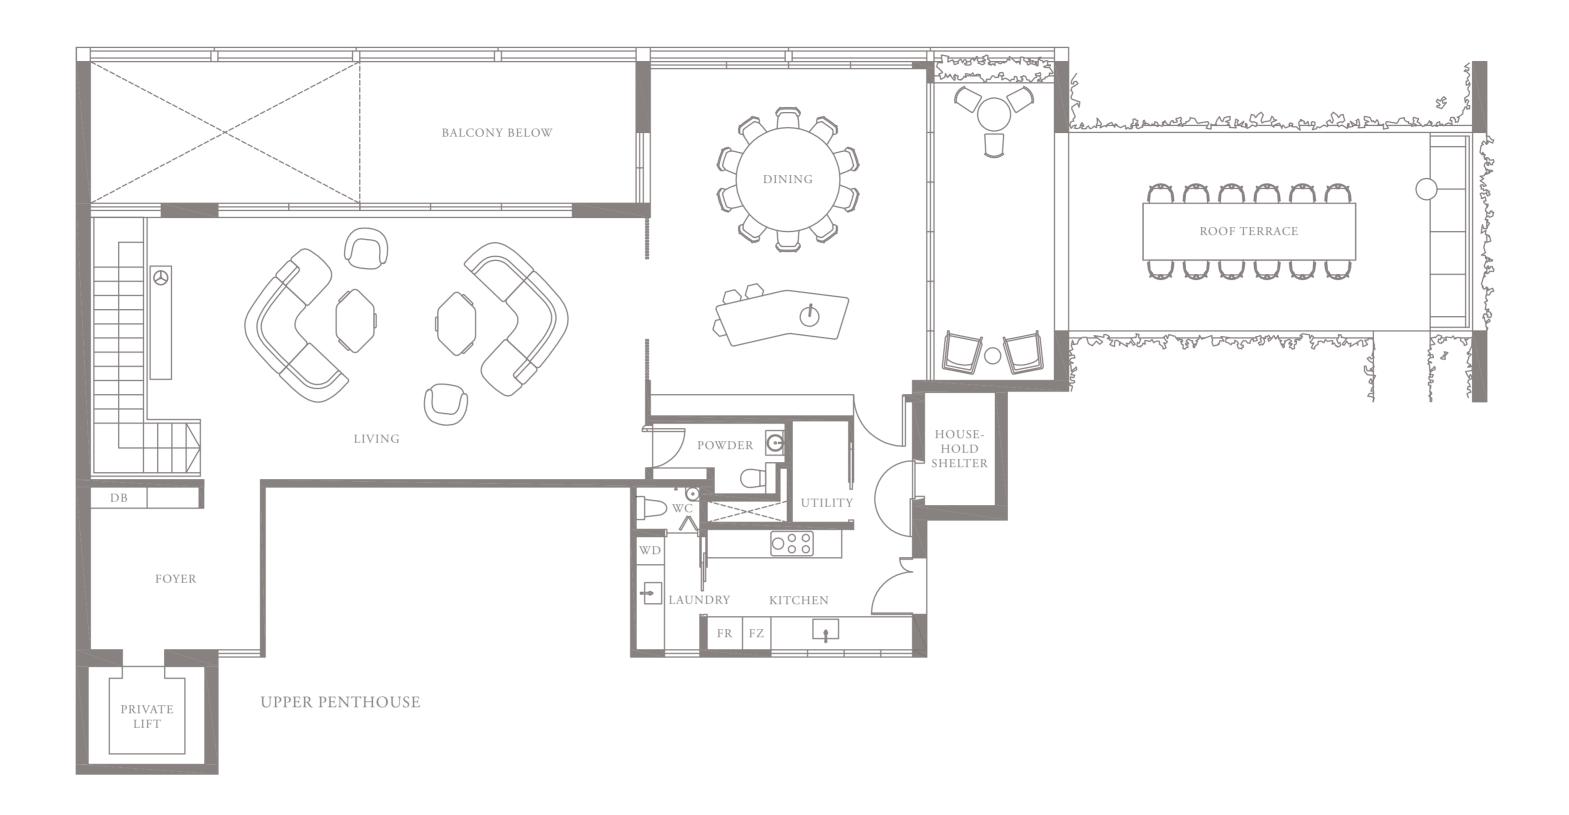

#### PENTHOUSE 1 Unit 05-02 527 sqm, 5673 sqft

PH5 PH6

PH2

05-07 PH4

05-06 PH3

### PENTHOUSE 2 Unit 05-03 526 sqm, 5662 sqft

PH5 PH6

PH2

#### PENTHOUSE 3 Unit 05-06 528 sqm, 5683 sqft

PH5 PH6

PH2

#### PENTHOUSE 4 Unit 05-07

528 sqm, 5683 sqft

05-07 PH4

05-06 PH3

05-03 05-02 N

PH2 PH1

LEVEL 5

PH5 PH6

#### PENTHOUSE 5 Unit 05-10 526 sqm, 5662 sqft

PH5 PH6

PH2

05-07 PH4

#### PENTHOUSE 6 Unit 05-11 527 sqm, 5673 sqft

PH5 PH6

LEVEL 5

Area includes AC ledge, balcony, pes, private roof terrace and void (where applicable). The above plans and illustrations are subject to changes as maybe required by the relevant authorities. Areas are estimates only and are subject to final survey. The balcony, pes, and private roof terrace shall not be enclosed unless with the approved screen. For an illustration of the approved balcony screen, please refer to the diagram annexed hereto as 'annexure 1'.