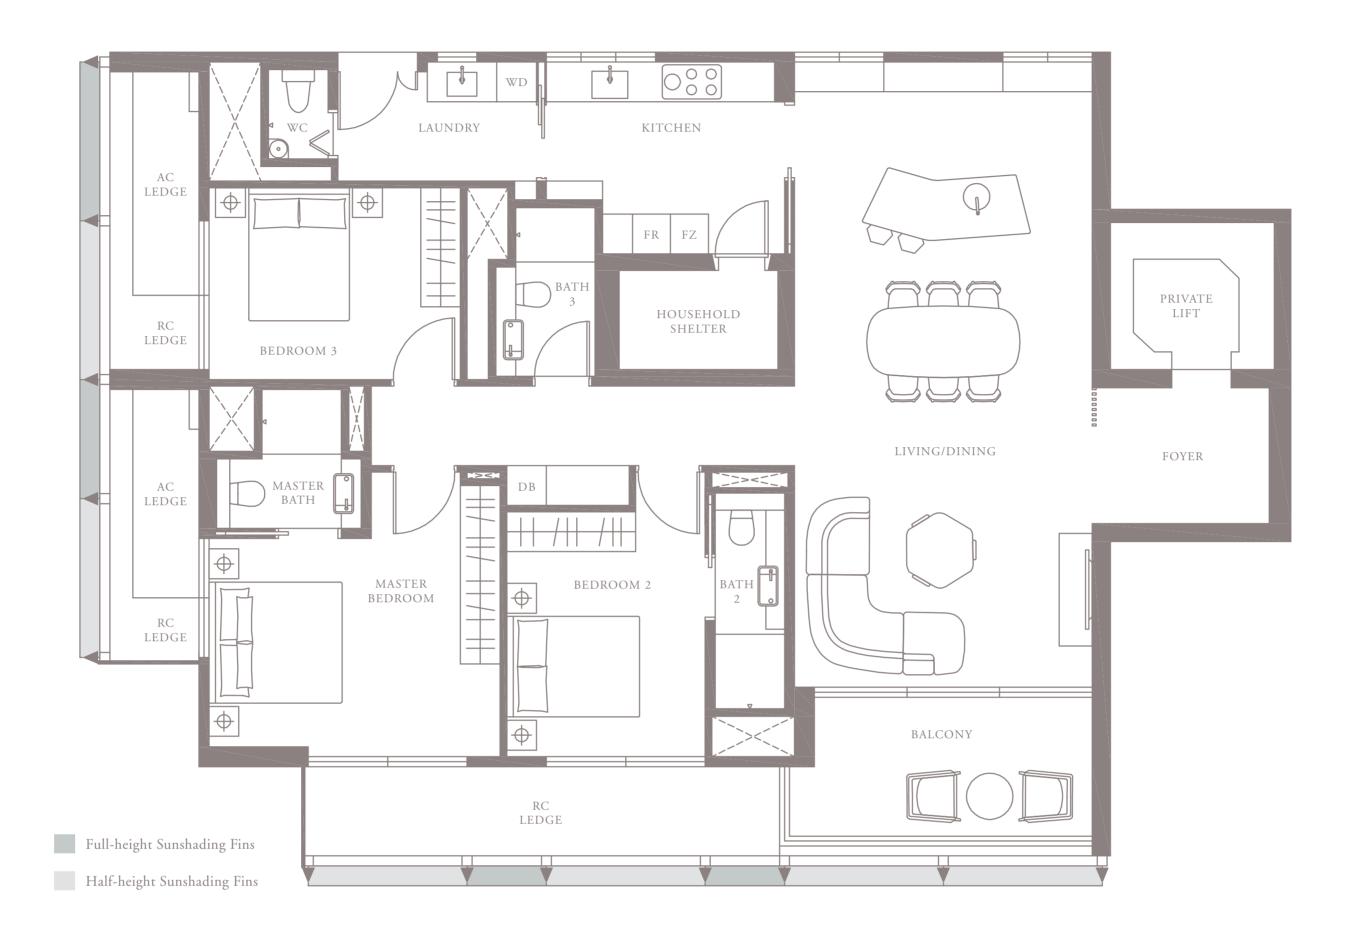

## 3-BEDROOM . TYPE **3A.3**

Unit 03-05 174 sqm, 1873 sqft

Full-height Sunshading Fins

Half-height Sunshading Fins