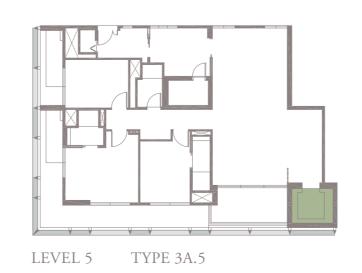

## 3-BEDROOM . TYPE **3A.1**

Unit 01-05 174 sqm, 1873 sqft





LEVEL 1













## 3-BEDROOM . TYPE **3A.2**

Unit 02-05 173 sqm, 1862 sqft





LEVEL 2













## 3-BEDROOM . TYPE **3A.3**

Unit 03-05 174 sqm, 1873 sqft





Full-height Sunshading Fins

Half-height Sunshading Fins













## 3-BEDROOM . TYPE **3A.4**

Unit 04-05 187 sqm, 2013 sqft





Full-height Sunshading Fins

Half-height Sunshading Fins













## 3-BEDROOM . TYPE **3A.5**

Unit 05-05 186 sqm, 2002 sqft

















## 3-BEDROOM . TYPE 3B.1

Unit 01-08 174 sqm, 1873 sqft

















## 3-BEDROOM . TYPE 3B.2

Unit 02-08 173 sqm, 1862 sqft







LEVEL 2











## 3-BEDROOM . TYPE **3B.3**

Unit 03-08 174 sqm, 1873 sqft







LEVEL 3











## 3-BEDROOM . TYPE **3B.4**

Unit 04-08 187 sqm, 2013 sqft



















## 3-BEDROOM . TYPE **3B.5**

Unit 05-08 186 sqm, 2002 sqft



















4-BEDROOM . TYPE 4A.1 Unit 01-02, 01-04, 01-06, 01-10 301 sqm, 3240 sqft







LEVEL 3 TYPE 4A.3

LEVEL 4 TYPE 4A.4

LEVEL 5 TYPE 4A.5

Area includes AC ledge, balcony, pes, private roof terrace and void (where applicable). The above plans and illustrations are subject to changes as maybe required by the relevant auth