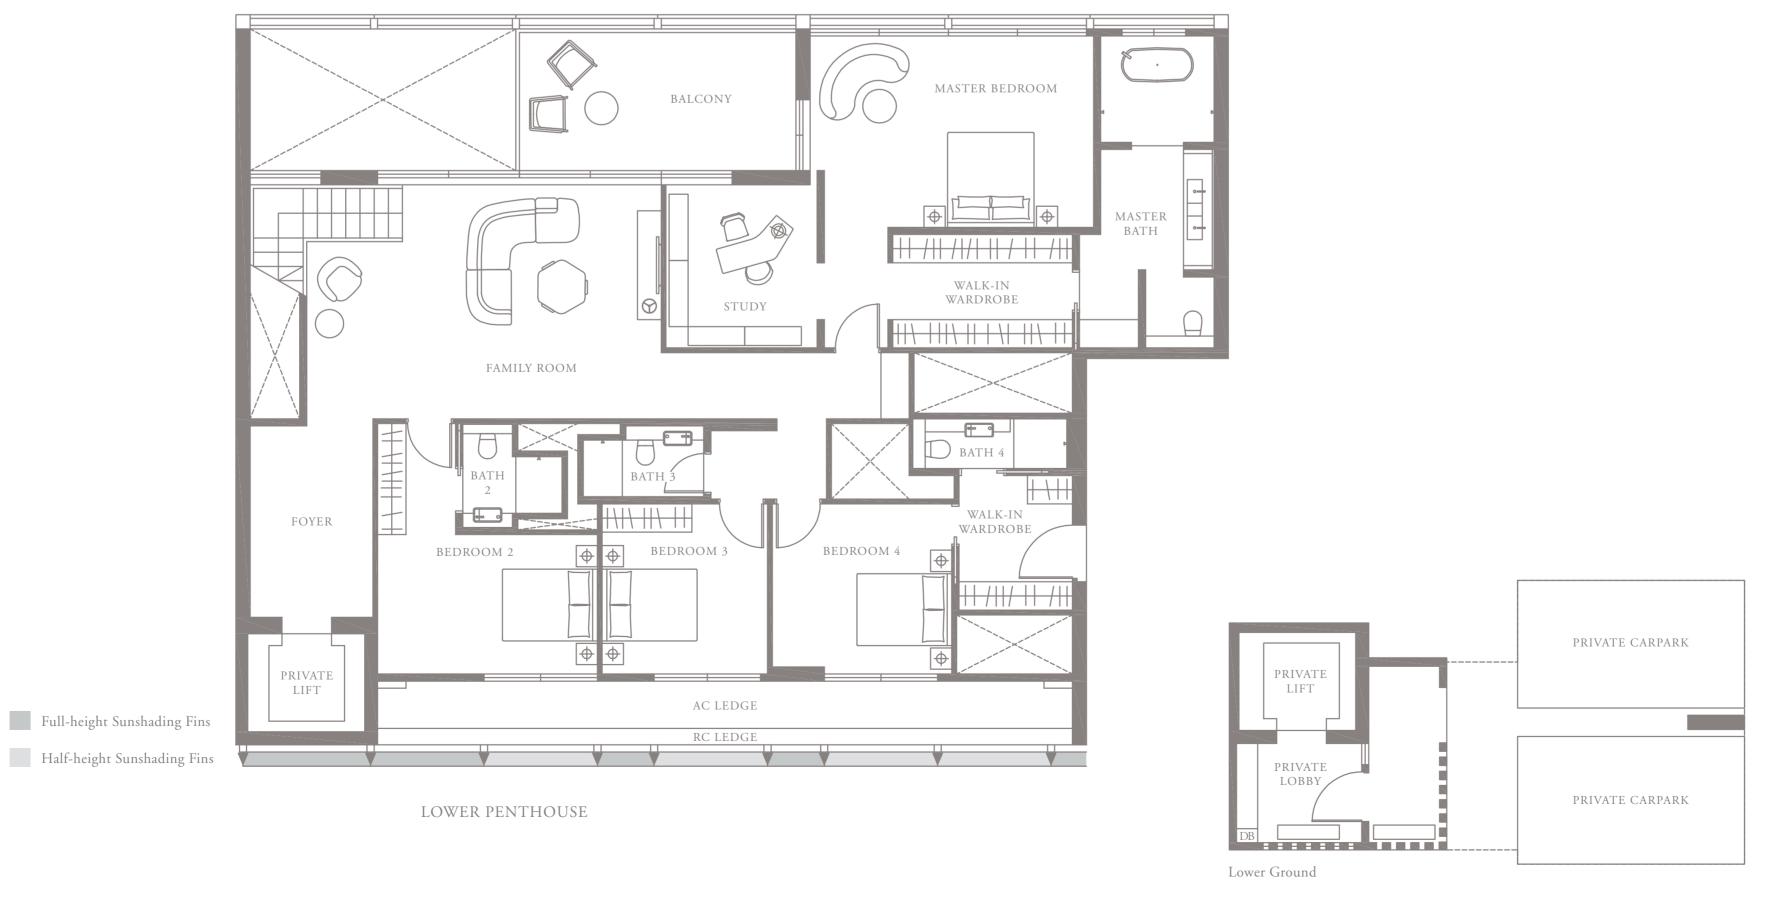

#### PENTHOUSE 1 Unit 05-02 527 sqm, 5673 sqft

PH5 PH6

PH2

05-07 PH4

05-06 PH3

### PENTHOUSE 2 Unit 05-03 526 sqm, 5662 sqft

PH5 PH6

PH2

#### PENTHOUSE 3 Unit 05-06 528 sqm, 5683 sqft

PH5 PH6

PH2

#### PENTHOUSE 4 Unit 05-07

528 sqm, 5683 sqft

05-07 PH4

05-06 PH3

05-03 05-02 N

PH2 PH1

LEVEL 5

PH5 PH6

#### PENTHOUSE 5 Unit 05-10 526 sqm, 5662 sqft

PH5 PH6

PH2

05-07 PH4

#### PENTHOUSE 6 Unit 05-11 527 sqm, 5673 sqft

PH5 PH6

LEVEL 5

Area includes AC ledge, balcony, pes, private roof terrace and void (where applicable). The above plans and illustrations are subject to changes as maybe required by the relevant authorities. Areas are estimates only and are subject to final survey. The balcony, pes, and private roof terrace shall not be enclosed unless with the approved screen. For an illustration of the approved balcony screen, please refer to the diagram annexed hereto as 'annexure 1'.