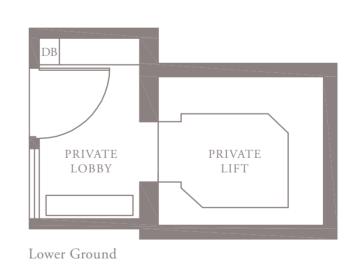

## 3-BEDROOM . TYPE **3A.1**

Unit 01-05 174 sqm, 1873 sqft





LEVEL 1













## 3-BEDROOM . TYPE **3A.2**

Unit 02-05 173 sqm, 1862 sqft





LEVEL 2













## 3-BEDROOM . TYPE **3A.3**

Unit 03-05 174 sqm, 1873 sqft





Full-height Sunshading Fins

Half-height Sunshading Fins













## 3-BEDROOM . TYPE **3A.4**

Unit 04-05 187 sqm, 2013 sqft





Full-height Sunshading Fins

Half-height Sunshading Fins













## 3-BEDROOM . TYPE **3A.5**

Unit 05-05 186 sqm, 2002 sqft

















## 3-BEDROOM . TYPE 3B.1

Unit 01-08 174 sqm, 1873 sqft

















## 3-BEDROOM . TYPE 3B.2

Unit 02-08 173 sqm, 1862 sqft







LEVEL 2











## 3-BEDROOM . TYPE **3B.3**

Unit 03-08 174 sqm, 1873 sqft







LEVEL 3











## 3-BEDROOM . TYPE **3B.4**

Unit 04-08 187 sqm, 2013 sqft



















## 3-BEDROOM . TYPE **3B.5**

Unit 05-08 186 sqm, 2002 sqft



















4-BEDROOM . TYPE 4A.1 Unit 01-02, 01-04, 0