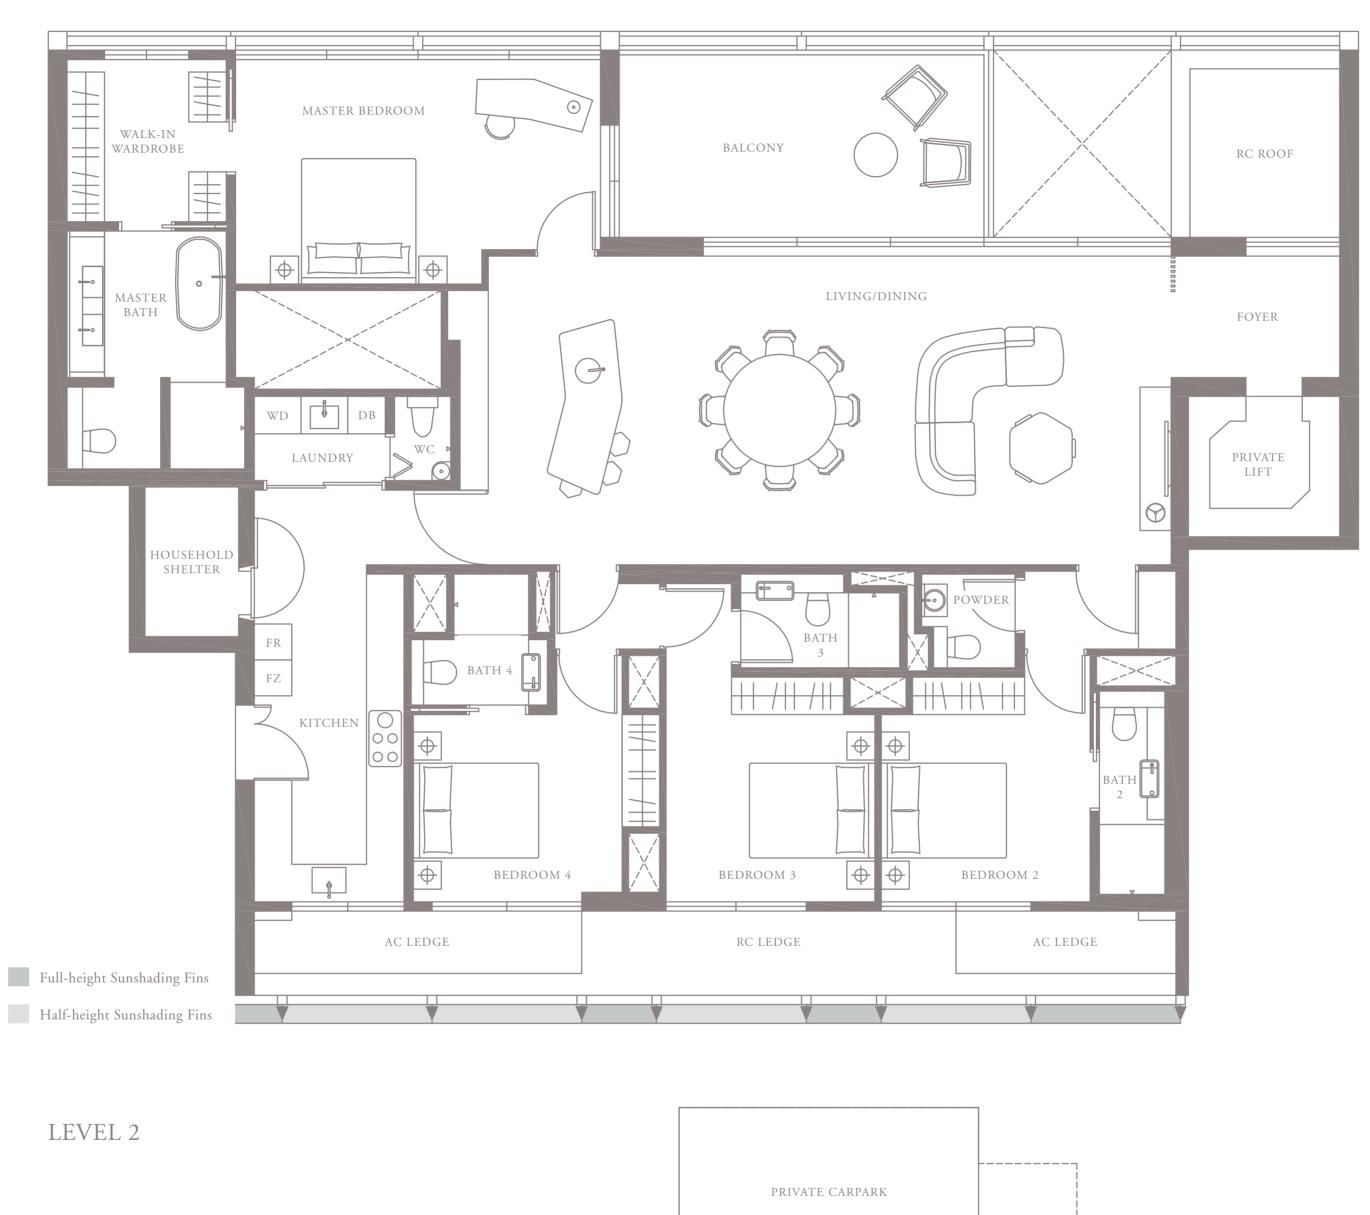

## 4-BEDROOM . TYPE 4A.5

Unit 05-04 308 sqm, 3315 sqft

DEVEL 5

4-BEDROOM . TYPE **4B.1** Unit 01-03, 01-07, 01-09, 01-11 301 sqm, 3240 sqft

0 1 5M

LEVEL 2 TYPE 4B.2

LEVEL 3 TYPE 4B.3

## 4-BEDROOM . TYPE 4B.2

Unit 02-03, 02-07, 02-09, 02-11 262 sqm, 2820 sqft

## 4-BEDROOM . TYPE 4B.3

Unit 03-03, 03-07, 03-09, 03-11 269 sqm, 2896 sqft