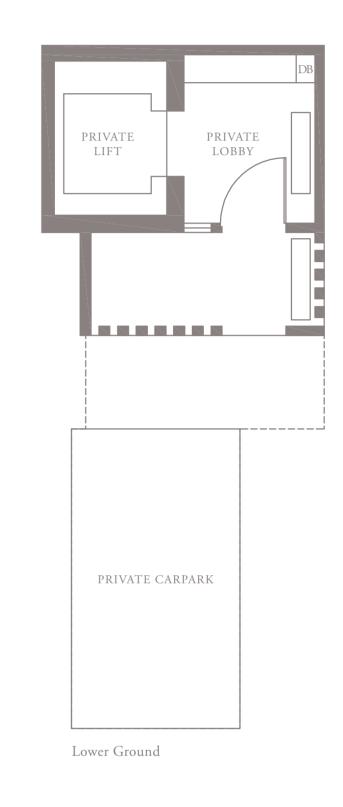

s with the approved screen. For an illustration of the approved balcony screen, please refer to the diagram annexed hereto as 'annexure 1'.

## 4-BEDROOM . TYPE 4A.5

Unit 05-04 308 sqm, 3315 sqft















DEVEL 5

4-BEDROOM . TYPE **4B.1** Unit 01-03, 01-07, 01-09, 01-11 301 sqm, 3240 sqft

0 1 5M

LEVEL 2 TYPE 4B.2





LEVEL 3 TYPE 4B.3

## 4-BEDROOM . TYPE 4B.2

Unit 02-03, 02-07, 02-09, 02-11 262 sqm, 2820 sqft

















## 4-BEDROOM . TYPE 4B.3

Unit 03-03, 03-07, 03-09, 03-11 269 sqm, 2896 sqft















#### 4-BEDROOM . TYPE **4B.4** Unit 04-03, 04-07, 04-09, 04-11 276 sqm, 2971 sqft

0 1 5M

















## 4-BEDROOM . TYPE 4B.5

Unit 05-09 308 sqm, 3315 sqft

0 1 5M





Lower Ground











## 4-BEDROOM . TYPE **4C.3**

Unit 03-01 272 sqm, 2928 sqft







LEVEL 3







## 4-BEDROOM . TYPE **4C.4**

Unit 04-01 285 sqm, 3068 sqft







LEVEL 4







## 4-BEDROOM . TYPE **4C.5**

Unit 05-01 307 sqm, 3305 sqft







LEVEL 5



Full-height Sunshading Fin

Half-height Sunshading Fin





## 4-BEDROOM . TYPE **4D.3**

Unit 03-12 272 sqm, 2928 sqft







LEVEL 3



LEVEL 4 TYPE 4D.4







## 4-BEDROOM . TYPE **4D.4**

Unit 04-12 285 sqm, 3068 sqft













## 4-BEDROOM . TYPE **4D.5**

Unit 05-12 307 sqm, 3305 sqft







LEVEL 5







Full-height Sunshading Fin

Half-height Sunshading Fin

#### PENTHOUSE 1 Unit 05-02 527 sqm, 5673 sqft

PH5 PH6

PH2

05-07 PH4

05-06 PH3





### PENTHOUSE 2 Unit 05-03 526 sqm, 5662 sqft



PH5 PH6

PH2







#### PENTHOUSE 3 Unit 05-06 528 sqm, 5683 sqft



PH5 PH6

PH2





#### PENTHOUSE 4 Unit 05