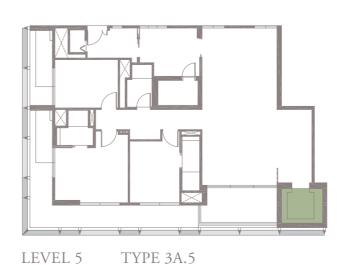

## 3-BEDROOM . TYPE **3A.1**

Unit 01-05 174 sqm, 1873 sqft





LEVEL 1













## 3-BEDROOM . TYPE **3A.2**

Unit 02-05 173 sqm, 1862 sqft





LEVEL 2













## 3-BEDROOM . TYPE **3A.3**

Unit 03-05 174 sqm, 1873 sqft





Full-height Sunshading Fins

Half-height Sunshading Fins













## 3-BEDROOM . TYPE **3A.4**

Unit 04-05 187 sqm, 2013 sqft





Full-height Sunshading Fins

Half-height Sunshading Fins













## 3-BEDROOM . TYPE **3A.5**

Unit 05-05 186 sqm, 2002 sqft

















## 3-BEDROOM . TYPE 3B.1

Unit 01-08 174 sqm, 1873 sqft

















## 3-BEDROOM . TYPE 3B.2

Unit 02-08 173 sqm, 1862 sqft







LEVEL 2











## 3-BEDROOM . TYPE **3B.3**

Unit 03-08 174 sqm, 1873 sqft







LEVEL 3











## 3-BEDROOM . TYPE **3B.4**

Unit 04-08 187 sqm, 2013 sqft



















## 3-BEDROOM . TYPE **3B.5**

Unit 05-08 186 sqm, 2002 sqft



















4-BEDROOM . TYPE 4A.1 Unit 01-02, 01-04, 01-06, 01