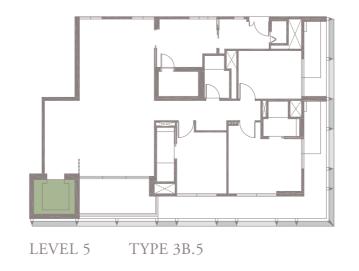

## 3-BEDROOM . TYPE **3B.5**

Unit 05-08 186 sqm, 2002 sqft

4-BEDROOM . TYPE 4A.1 Unit 01-02, 01-04, 01-06, 01-10 301 sqm, 3240 sqft

LEVEL 3 TYPE 4A.3

LEVEL 4 TYPE 4A.4

LEVEL 5 TYPE 4A.5

Area includes AC ledge, balcony, pes, private roof terrace and void (where applicable). The above plans and illustrations are subject to changes as maybe required by the relevant authorities. Areas are estimates only and are subject to final survey. The balcony, pes, and private roof terrace shall not be enclosed unless with the approved screen. For an illustration of the approved balcony screen, please refer to the diagram annexed hereto as 'annexure 1'.