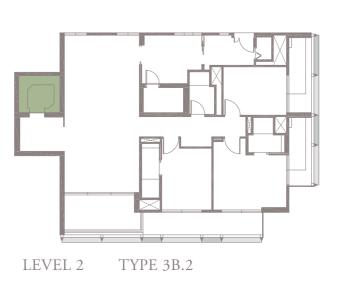

nit 01-05 174 sqm, 1873 sqft





LEVEL 1













## 3-BEDROOM . TYPE **3A.2**

Unit 02-05 173 sqm, 1862 sqft





LEVEL 2













## 3-BEDROOM . TYPE **3A.3**

Unit 03-05 174 sqm, 1873 sqft





Full-height Sunshading Fins

Half-height Sunshading Fins













## 3-BEDROOM . TYPE **3A.4**

Unit 04-05 187 sqm, 2013 sqft





Full-height Sunshading Fins

Half-height Sunshading Fins













## 3-BEDROOM . TYPE **3A.5**

Unit 05-05 186 sqm, 2002 sqft

















## 3-BEDROOM . TYPE 3B.1

Unit 01-08 174 sqm, 1873 sqft

















## 3-BEDROOM . TYPE 3B.2

Unit 02-08 173 sqm, 1862 sqft







LEVEL 2











## 3-BEDROOM . TYPE **3B.3**

Unit 03-08 174 sqm, 1873 sqft







LEVEL 3











## 3-BEDROOM . TYPE **3B.4**

Unit 04-08 187 sqm, 2013 sqft



















## 3-BEDROOM . TYPE **3B.5**

Unit 05-08 186 sqm, 2002 sqft



















4-BEDROOM . TYPE 4A.1 Unit 01-02, 01-04, 01-06, 01-10 301 sqm, 3240 sqft







LEVEL 3 TYPE 4A.3

LEVEL 4 TYPE 4A.4

LEVEL 5 TYPE 4A.5

Area includes AC ledge, balcony, pes, private roof terrace and void (where applicable). The above plans and illustrations are subject to changes as maybe required by the relevant authorities. Areas are estimates only and are subject to final survey. The balcony, pes, and private roof terrace shall not be enclosed unless with the approved screen. For an illustration of the approved balcony screen, please refer to the diagram annexed hereto as 'annexure 1'.

#### 4-BEDROOM . TYPE **4A.2** Unit 02-02, 02-04, 02-06, 02-10 262 sqm, 2820 sqft

0 1 5M











LEVEL 2





A