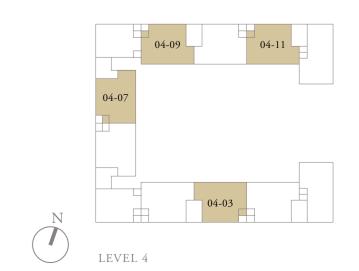

#### 4-BEDROOM . TYPE **4B.4** Unit 04-03, 04-07, 04-09, 04-11 276 sqm, 2971 sqft

0 1 5M