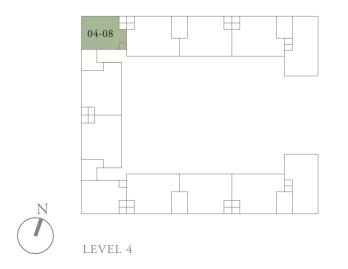

-05 174 sqm, 1873 sqft





LEVEL 1













## 3-BEDROOM . TYPE **3A.2**

Unit 02-05 173 sqm, 1862 sqft





LEVEL 2













## 3-BEDROOM . TYPE **3A.3**

Unit 03-05 174 sqm, 1873 sqft





Full-height Sunshading Fins

Half-height Sunshading Fins













## 3-BEDROOM . TYPE **3A.4**

Unit 04-05 187 sqm, 2013 sqft





Full-height Sunshading Fins

Half-height Sunshading Fins













## 3-BEDROOM . TYPE **3A.5**

Unit 05-05 186 sqm, 2002 sqft

















## 3-BEDROOM . TYPE 3B.1

Unit 01-08 174 sqm, 1873 sqft

















## 3-BEDROOM . TYPE 3B.2

Unit 02-08 173 sqm, 1862 sqft







LEVEL 2











## 3-BEDROOM . TYPE **3B.3**

Unit 03-08 174 sqm, 1873 sqft







LEVEL 3











## 3-BEDROOM . TYPE **3B.4**

Unit 04-08 187 sqm, 2013 sqft



















## 3-BEDROOM . TYPE **3B.5**

Unit 05-08 186 sqm, 2002 sqft



















4-BEDROOM . TYPE 4A.1 Unit 01-02, 01-04, 01-06, 01-10 301 sqm, 3240 sqft







LEVEL 3 TYPE 4A.3

LEVEL 4 TYPE 4A.4

LEVEL 5 TYPE 4A.5

Area includes AC ledge, balcony, pes, private roof terrace and void (where applicable). The above plans and illustrations are subject to changes as maybe required by the relevant authorities. Areas are estimates only and are subject to final survey. The balcony, pes, and private roof terrace shall not be enclosed unless with the approved screen. For an illustration of the approved balcony screen, please refer to the diagram annexed hereto as 'annexure 1'.

#### 4-BEDROOM . TYPE **4A.2** Unit 02-02, 02-04, 02-06, 02-10 262 sqm, 2820 sqft

0 1 5M











LEVEL 2





Area in