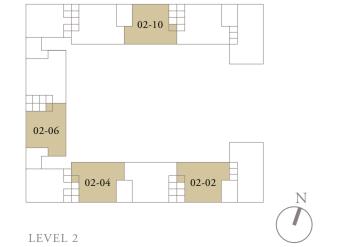

#### 4-BEDROOM . TYPE **4A.2** Unit 02-02, 02-04, 02-06, 02-10 262 sqm, 2820 sqft

0 1 5M

LEVEL 2

Area includes AC ledge, balcony, pes, private roof terrace and void (where applicable). The above plans and illustrations are subject to changes as maybe required by the relevant authorities. Areas are estimates only and are subject to final survey. The balcony, pes, and private roof terrace shall not be enclosed unless with the approved screen. For an illustration of the approved balcony screen, please refer to the diagram annexed hereto as 'annexure 1'.