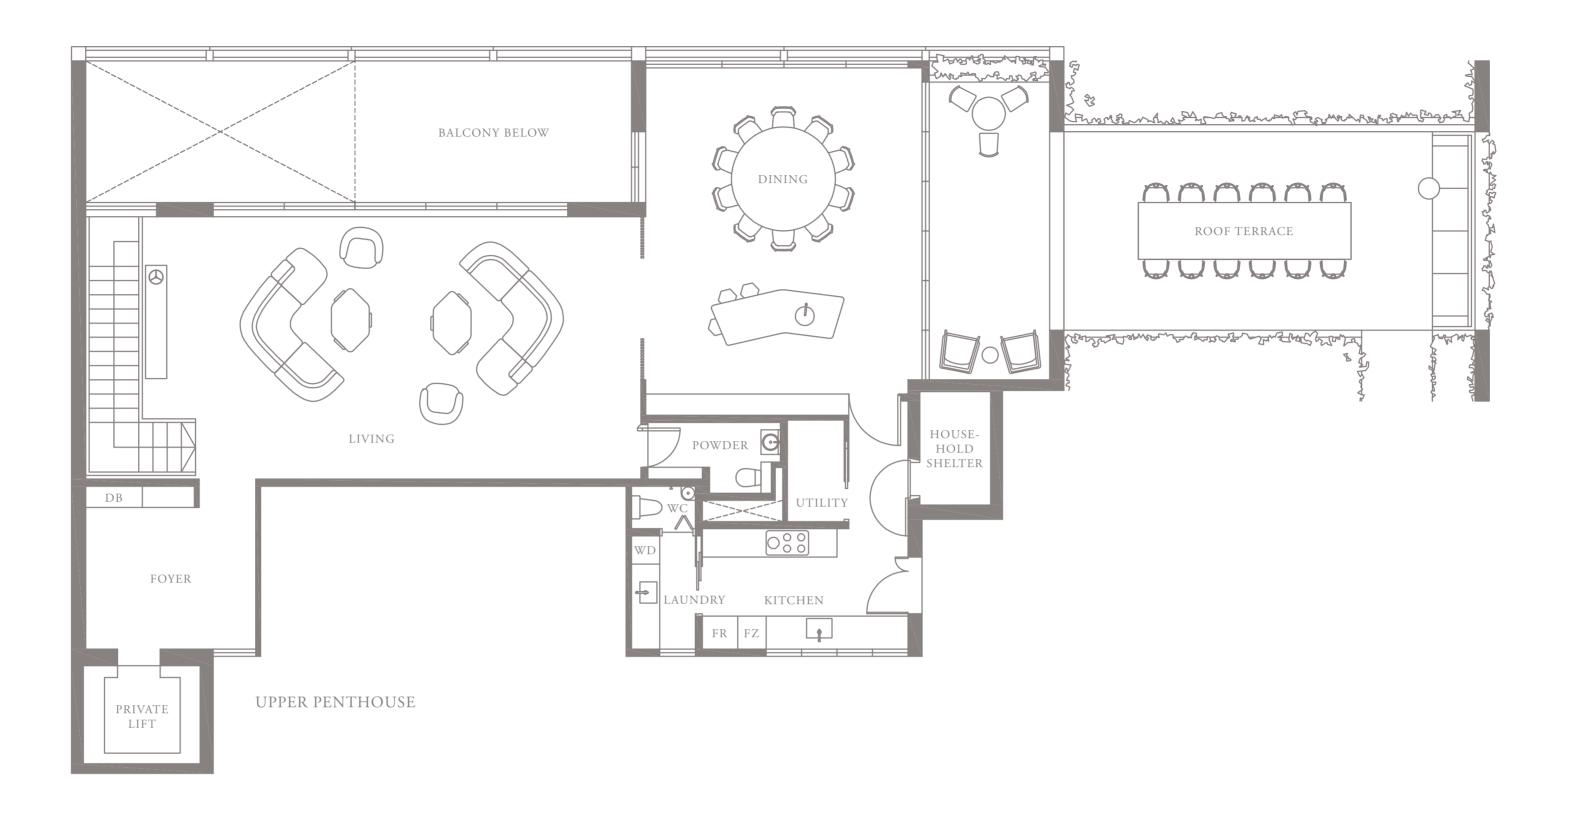

#### PENTHOUSE 1 Unit 05-02 527 sqm, 5673 sqft

PH5 PH6

PH2

05-07 PH4

05-06 PH3

### PENTHOUSE 2 Unit 05-03 526 sqm, 5662 sqft

PH5 PH6

PH2

#### PENTHOUSE 3 Unit 05-06 528 sqm, 5683 sqft

PH5 PH6

PH2

#### PENTHOUSE 4 Unit 05-07

528 sqm, 5683 sqft

05-07 PH4

05-06 PH3

05-03 05-02 N

PH2 PH1

LEVEL 5

PH5 PH6

#### PENTHOUSE 5 Unit 05-10 526 sqm, 5662 sqft

PH5 PH6

PH2

05-07 PH4

#### PENTHOUSE 6 Unit 05-11 527 sqm, 5673 sqft

PH5 PH6

LEVEL 5

Area includes AC ledge, balcony, pes, private roof terrace and void (where applicable). The above plans and illustrations are subject to changes as maybe required by the relevant authorities. Areas are estimates only and are subject to final survey. The balcony, pes, and private roof terrace shall not be enclosed unless with the approved screen. For an illustration of the approved balcony screen, please refer to the diagram annexed hereto as 'annexure 1'.