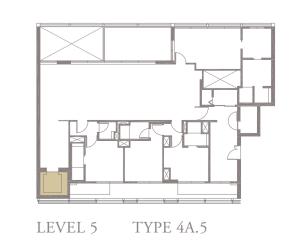

## 4-BEDROOM . TYPE 4A.5

Unit 05-04 308 sqm, 3315 sqft

DEVEL 5

4-BEDROOM . TYPE **4B.1** Unit 01-03, 01-07, 01-09, 01-11 301 sqm, 3240 sqft

0 1 5M

LEVEL 2 TYPE 4B.2

LEVEL 3 TYPE 4B.3