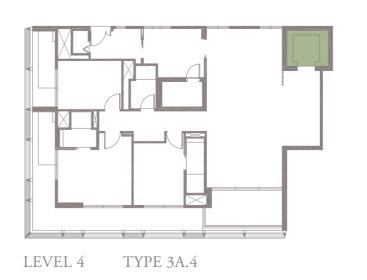

## 3-BEDROOM . TYPE **3A.4**

Unit 04-05 187 sqm, 2013 sqft

Full-height Sunshading Fins

Half-height Sunshading Fins