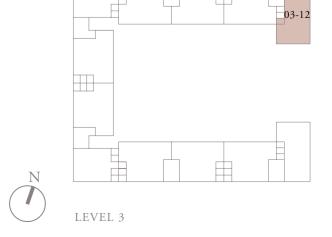

## 4-BEDROOM . TYPE **4D.3**

Unit 03-12 272 sqm, 2928 sqft

LEVEL 3

LEVEL 4 TYPE 4D.4