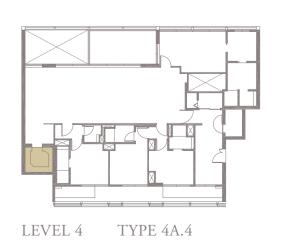

4-BEDROOM . TYPE **4A.4** Unit 04-02, 04-04, 04-06, 04-10 276 sqm, 2971 sqft

LEVEL 4

Area includes AC ledge, balcony, pes, private roof terrace and void (where applicable). The above plans and illustrations are subject to changes as maybe required by the relevant authorities. Areas are estimates only and are subject to final survey. The balcony, pes, and private roof terrace shall not be enclosed unless with the approved screen. For an illustration of the approved balcony screen, please refer to the diagram annexed hereto as 'annexure 1'.