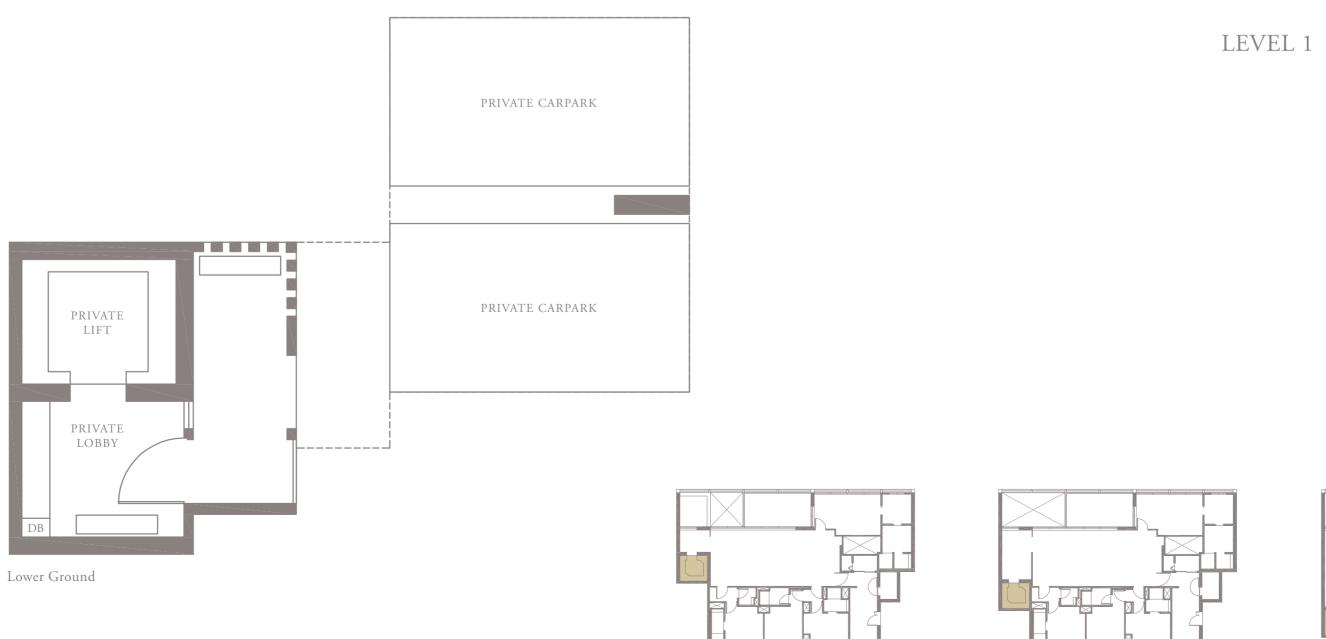

.3**

Unit 03-05 174 sqm, 1873 sqft





Full-height Sunshading Fins

Half-height Sunshading Fins













## 3-BEDROOM . TYPE **3A.4**

Unit 04-05 187 sqm, 2013 sqft





Full-height Sunshading Fins

Half-height Sunshading Fins













## 3-BEDROOM . TYPE **3A.5**

Unit 05-05 186 sqm, 2002 sqft

















## 3-BEDROOM . TYPE 3B.1

Unit 01-08 174 sqm, 1873 sqft

















## 3-BEDROOM . TYPE 3B.2

Unit 02-08 173 sqm, 1862 sqft







LEVEL 2











## 3-BEDROOM . TYPE **3B.3**

Unit 03-08 174 sqm, 1873 sqft







LEVEL 3











## 3-BEDROOM . TYPE **3B.4**

Unit 04-08 187 sqm, 2013 sqft



















## 3-BEDROOM . TYPE **3B.5**

Unit 05-08 186 sqm, 2002 sqft



















4-BEDROOM . TYPE 4A.1 Unit 01-02, 01-04, 01-06, 01-10 301 sqm, 3240 sqft







LEVEL 3 TYPE 4A.3

LEVEL 4 TYPE 4A.4

LEVEL 5 TYPE 4A.5

Area includes AC ledge, balcony, pes, private roof terrace and void (where applicable). The above plans and illustrations are subject to changes as maybe required by the relevant authorities. Areas are estimates only and are subject to final survey. The balcony, pes, and private roof terrace shall not be enclosed unless with the approved screen. For an illustration of the approved balcony screen, please refer to the diagram annexed hereto as 'annexure 1'.

#### 4-BEDROOM . TYPE **4A.2** Unit 02-02, 02-04, 02-06, 02-10 262 sqm, 2820 sqft

0 1 5M











LEVEL 2





Area includes AC ledge, balcony, pes, private roof terrace and void (where applicable). The above plans and illustrations are subject to changes as maybe required by