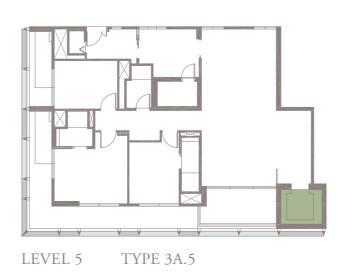

## 3-BEDROOM . TYPE **3A.1**

Unit 01-05 174 sqm, 1873 sqft





LEVEL 1













## 3-BEDROOM . TYPE **3A.2**

Unit 02-05 173 sqm, 1862 sqft





LEVEL 2













## 3-BEDROOM . TYPE **3A.3**

Unit 03-05 174 sqm, 1873 sqft





Full-height Sunshading Fins

Half-height Sunshading Fins













## 3-BEDROOM . TYPE **3A.4**

Unit 04-05 187 sqm, 2013 sqft





Full-height Sunshading Fins

Half-height Sunshading Fins













## 3-BEDROOM . TYPE **3A.5**

Unit 05-05 186 sqm, 2002 sqft

















## 3-BEDROOM . TYPE 3B.1

Unit 01-08 174 sqm, 1873 sqft

















## 3-BEDROOM . TYPE 3B.2

Unit 02-08 173 sqm, 1862 sqft







LEVEL 2











## 3-BEDROOM . TYPE **3B.3**

Unit 03-08 174 sqm, 1873 sqft







LEVEL 3











## 3-BEDROOM . TYPE **3B.4**

Unit 04-08 187 sqm, 2013 sqft



















## 3-BEDROOM . TYPE **3B.5**

Unit 05-08 18