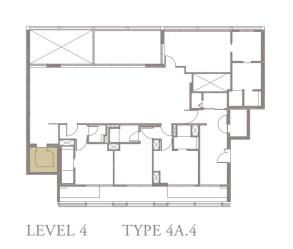

4-BEDROOM . TYPE **4A.4** Unit 04-02, 04-04, 04-06, 04-10 276 sqm, 2971 sqft

LEVEL 4

Area includes AC ledge, balcony, pes, private roof terrace and void (where applicable). The above plans and illustrations are subject to changes as maybe required by the relevant authorities. Areas are estimates only and are subject to final survey. The balcony, pes, and private roof terrace shall not be enclosed unless with the approved screen. For an illustration of the approved balcony screen, please refer to the diagram annexed hereto as 'annexure 1'.