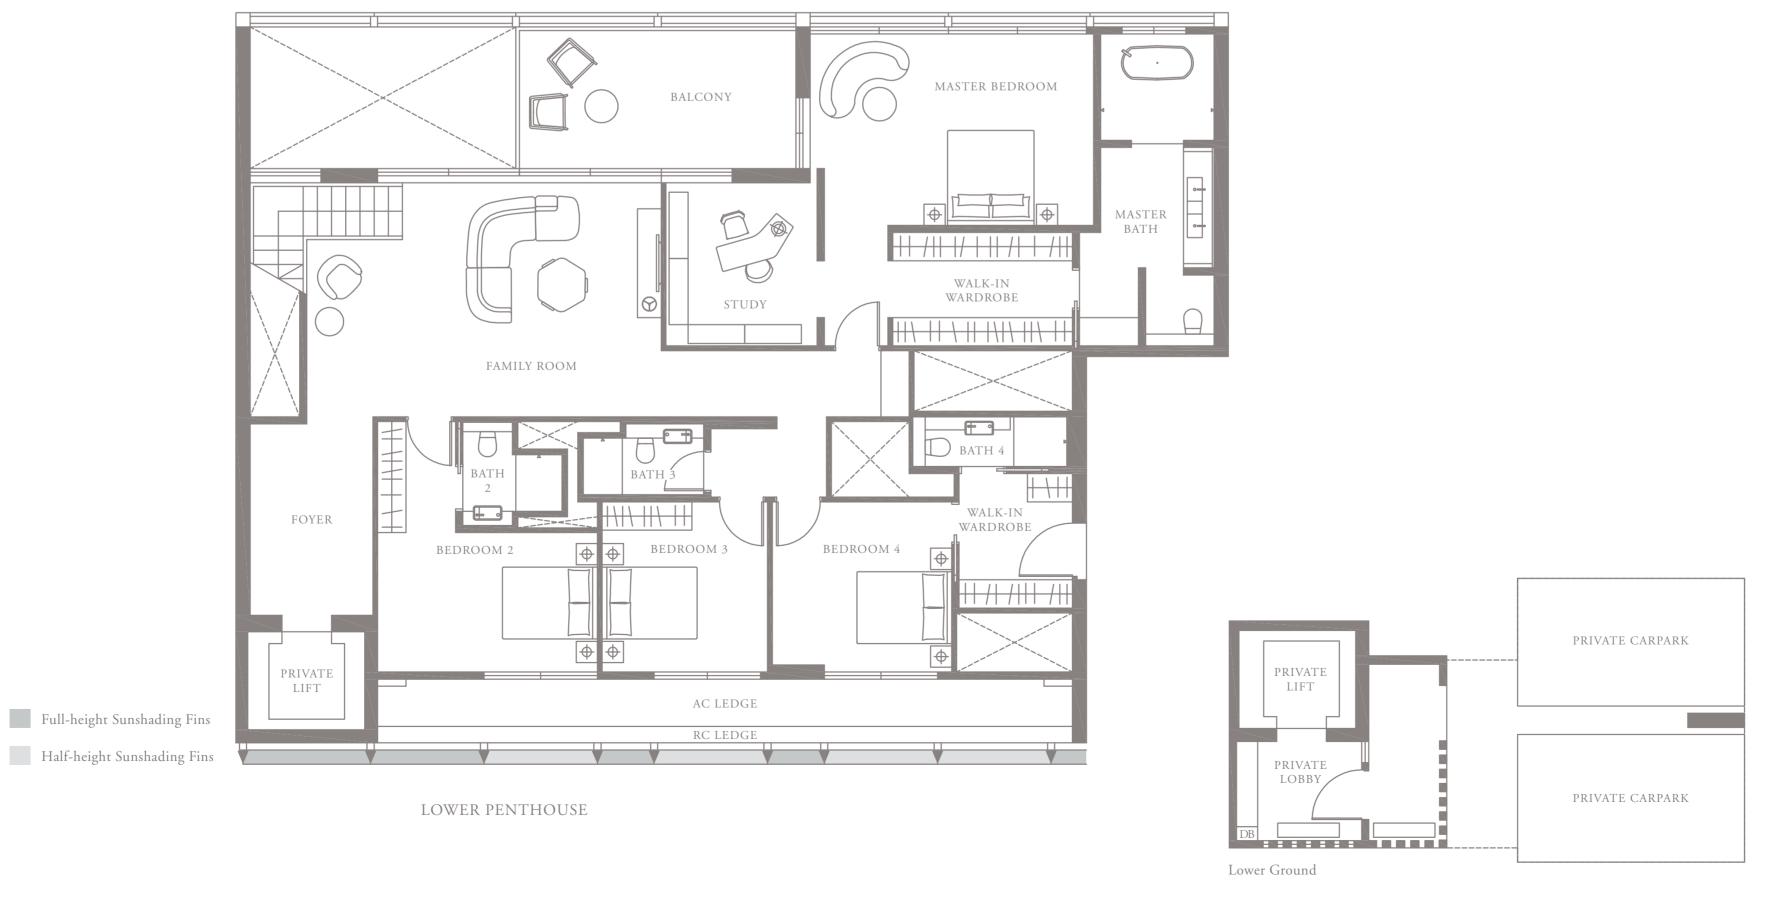

#### PENTHOUSE 6 Unit 05-11 527 sqm, 5673 sqft

PH5 PH6

LEVEL 5

Area includes AC ledge, balcony, pes, private roof terrace and void (where applicable). The above plans and illustrations are subject to changes as maybe required by the relevant authorities. Areas are estimates only and are subject to final survey. The balcony, pes, and private roof terrace shall not be enclosed unless with the approved screen. For an illustration of the approved balcony screen, please refer to the diagram annexed hereto as 'annexure 1'.