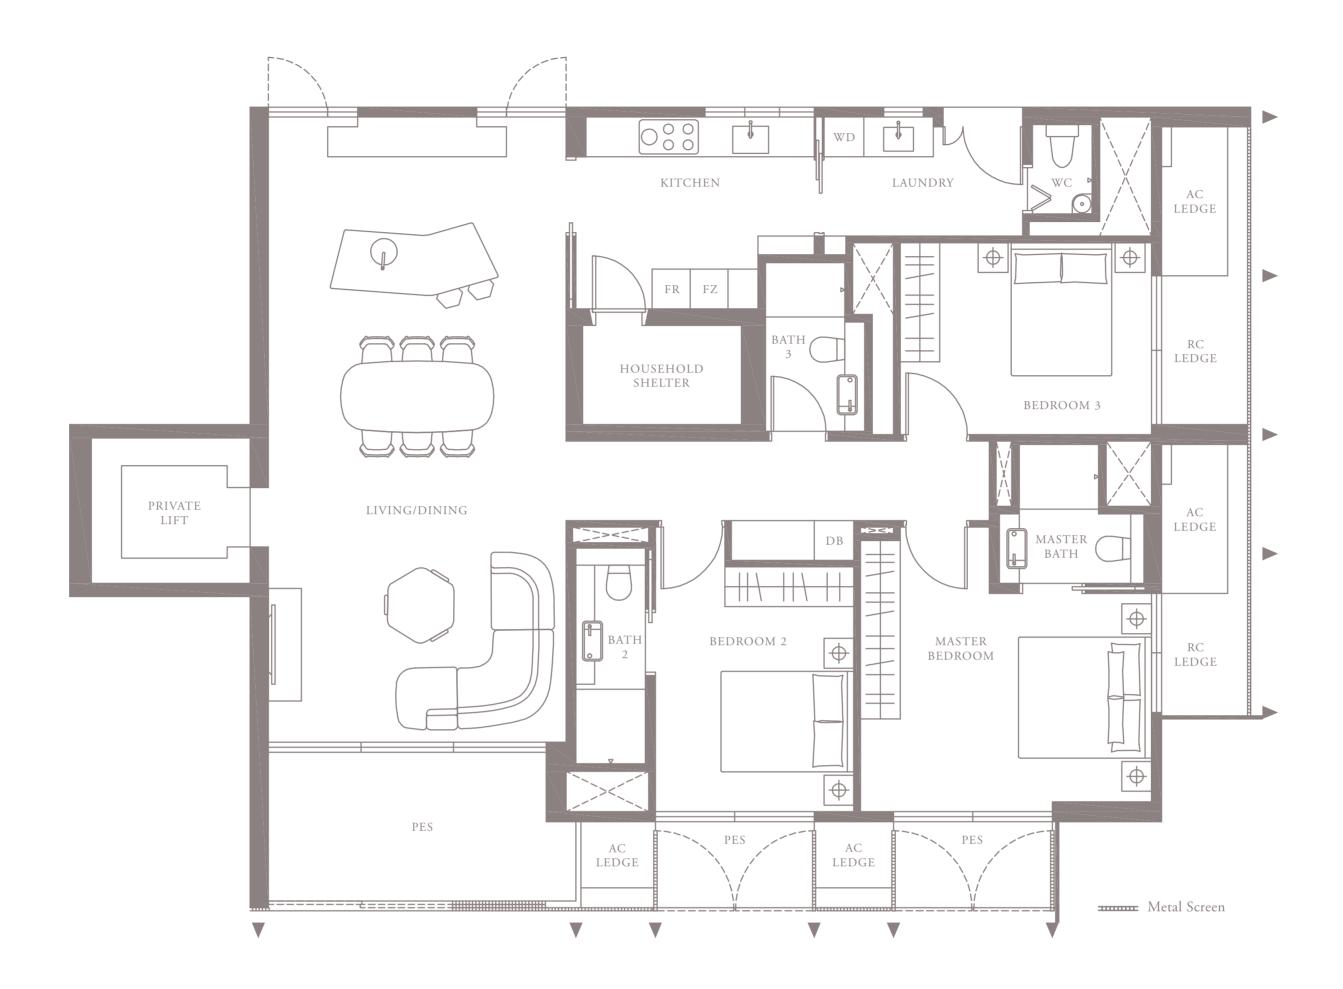

## 3-BEDROOM . TYPE **3A.1**

Unit 01-05 174 sqm, 1873 sqft





LEVEL 1













## 3-BEDROOM . TYPE **3A.2**

Unit 02-05 173 sqm, 1862 sqft





LEVEL 2













## 3-BEDROOM . TYPE **3A.3**

Unit 03-05 174 sqm, 1873 sqft





Full-height Sunshading Fins

Half-height Sunshading Fins













## 3-BEDROOM . TYPE **3A.4**

Unit 04-05 187 sqm, 2013 sqft





Full-height Sunshading Fins

Half-height Sunshading Fins













## 3-BEDROOM . TYPE **3A.5**

Unit 05-05 186 sqm, 2002 sqft

















## 3-BEDROOM . TYPE 3B.1

Unit 01-08 174 sqm, 1873 sqft

















## 3-BEDROOM . TYPE 3B.2

Unit 02-08 173 sqm, 1862 sqft







LEVEL 2











## 3-BEDROOM . TYPE **3B.3**

Unit 03-08 174 sqm, 1873 sqft







LEVEL 3











## 3-BEDROOM . TYPE **3B.4**

Unit 04-08 187 sqm, 2013 sqft



















## 3-BEDROOM . TYPE **3B.5**

Unit 05-08 186 sqm, 2002 sqft



















4-BEDROOM . TYPE 4A.1 Unit 01-02, 01-04, 01-06, 01-10 301 sqm, 3240 sqft







LEVEL 3 TYPE 4A.3

LEVEL 4 TYPE 4A.4

LEVEL 5 TYPE 4A.5

Area includes AC ledge, balcony, pes, private roof terrace and void (where applicable). The above plans and illustrations are subject to changes as maybe required by the relevant authorities. Areas are estimates only and are subject to final survey. The balcony, pes, and private roof terrace shall not be enclosed unless w