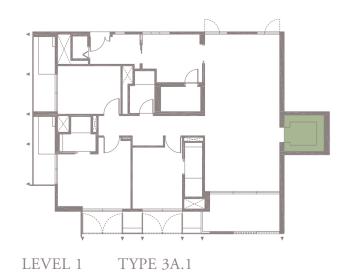

## 3-BEDROOM . TYPE **3A.1**

Unit 01-05 174 sqm, 1873 sqft





LEVEL 1













## 3-BEDROOM . TYPE **3A.2**

Unit 02-05 173 sqm, 1862 sqft





LEVEL 2













## 3-BEDROOM . TYPE **3A.3**

Unit 03-05 174 sqm, 1873 sqft





Full-height Sunshading Fins

Half-height Sunshading Fins













## 3-BEDROOM . TYPE **3A.4**

Unit 04-05 187 sqm, 2013 sqft





Full-height Sunshading Fins

Half-height Sunshading Fins













## 3-BEDROOM . TYPE **3A.5**

Unit 05-05 186 sqm, 2002 sqft

















## 3-BEDROOM . TYPE 3B.1

Unit 01-08 174 sqm, 1873 sqft

















## 3-BEDROOM . TYPE 3B.2

Unit 02-08 173 sqm, 1862 sqft







LEVEL 2











## 3-BEDROOM . TYPE **3B.3**

Unit 03-08 174 sqm, 1873 sqft







LEVEL 3











## 3-BEDROOM . TYPE **3B.4**

Unit 04-08 187 sqm, 2013 sqft



















## 3-BEDROOM . TYPE **3B.5**

Unit 05-08 186 sqm, 2002 sqft



















4-BEDROOM . TYPE 4A.1 Unit 01-02, 01-04, 01-06, 01-10 301 sqm, 3240 sqft







LEVEL 3 TYPE 4A.3

LEVEL 4 TYPE 4A.4

LEVEL 5 TYPE 4A.5

Area includes AC ledge, balcony, pes, priv