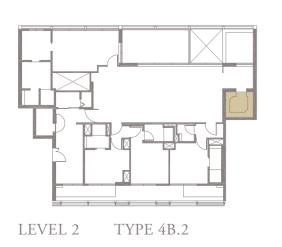

required by the relevant authorities. Areas are estimates only and are subject to final survey. The balcony, pes, and private roof terrace shall not be enclosed unless with the approved screen. For an illustration of the approved balcony screen, please refer to the diagram annexed hereto as 'annexure 1'.

## 4-BEDROOM . TYPE 4A.5

Unit 05-04 308 sqm, 3315 sqft















DEVEL 5

4-BEDROOM . TYPE **4B.1** Unit 01-03, 01-07, 01-09, 01-11 301 sqm, 3240 sqft

0 1 5M

LEVEL 2 TYPE 4B.2





LEVEL 3 TYPE 4B.3

## 4-BEDROOM . TYPE 4B.2

Unit 02-03, 02-07, 02-09, 02-11 262 sqm, 2820 sqft

















## 4-BEDROOM . TYPE 4B.3

Unit 03-03, 03-07, 03-09, 03-11 269 sqm, 2896 sqft















#### 4-BEDROOM . TYPE **4B.4** Unit 04-03, 04-07, 04-09, 04-11 276 sqm, 2971 sqft

0 1 5M

















## 4-BEDROOM . TYPE 4B.5

Unit 05-09 308 sqm, 3315 sqft

0 1 5M





Lower Ground











## 4-BEDROOM . TYPE **4C.3**

Unit 03-01 272 sqm, 2928 sqft







LEVEL 3







## 4-BEDROOM . TYPE **4C.4**

Unit 04-01 285 sqm, 3068 sqft







LEVEL 4







## 4-BEDROOM . TYPE **4C.5**

Unit 05-01 307 sqm, 3305 sqft







LEVEL 5



Full-height Sunshading Fin

Half-height Sunshading Fin





## 4-BEDROOM . TYPE **4D.3**

Unit 03-12 272 sqm, 2928 sqft







LEVEL 3



LEVEL 4 TYPE 4D.4







## 4-BEDROOM . TYPE **4D.4**

Unit 04-12 285 sqm, 3068 sqft













## 4-BEDROOM . TYPE **4D.5**

Unit 05-12 307 sqm, 3305 sqft







LEVEL 5







Full-height Sunshading Fin

Half-height Sunshading Fin

#### PENTHOUSE 1 Unit 05-02 527 sqm, 5673 sqft

PH5 PH6

PH2

05-07 PH4

05-06 PH3