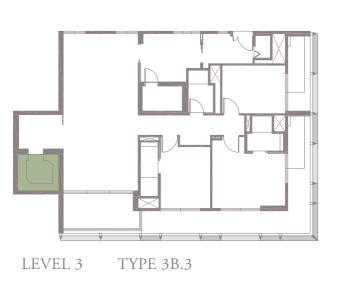

## 3-BEDROOM . TYPE **3A.1**

Unit 01-05 174 sqm, 1873 sqft





LEVEL 1













## 3-BEDROOM . TYPE **3A.2**

Unit 02-05 173 sqm, 1862 sqft





LEVEL 2













## 3-BEDROOM . TYPE **3A.3**

Unit 03-05 174 sqm, 1873 sqft





Full-height Sunshading Fins

Half-height Sunshading Fins













## 3-BEDROOM . TYPE **3A.4**

Unit 04-05 187 sqm, 2013 sqft





Full-height Sunshading Fins

Half-height Sunshading Fins













## 3-BEDROOM . TYPE **3A.5**

Unit 05-05 186 sqm, 2002 sqft

















## 3-BEDROOM . TYPE 3B.1

Unit 01-08 174 sqm, 1873 sqft

















## 3-BEDROOM . TYPE 3B.2

Unit 02-08 173 sqm, 1862 sqft







LEVEL 2











## 3-BEDROOM . TYPE **3B.3**

Unit 03-08 174 sqm, 1873 sqft







LEVEL 3











## 3-BEDROOM . TYPE **3B.4**

Unit 04-08 187 sqm, 2013 sqft



















## 3-BEDROOM . TYPE **3B.5**

Unit 05-08 186 sqm, 2002 sqft



















4-BEDROOM . TYPE 4A.1 Unit 01-02, 01-04, 01-06, 01-10 301 sqm, 3240 sqft







LEVEL 3 TYPE 4A.3

LEVEL 4 TYPE 4A.4

LEVEL 5 TYPE 4A.5

Area includes AC ledge, balcony, pes, private roof terrace and void (where applicable). The above plans and illustrations are subject to changes as maybe required by the relevant authorities. Areas are estimates only and are subject to final survey. The balcony, pes, and private roof terrace shall not be enclosed unless with the approved screen. For an illustration of the approved balcony screen, please refe