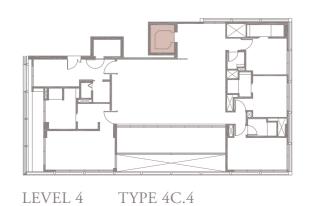

TYPE **4B.1** Unit 01-03, 01-07, 01-09, 01-11 301 sqm, 3240 sqft

0 1 5M

LEVEL 2 TYPE 4B.2





LEVEL 3 TYPE 4B.3

## 4-BEDROOM . TYPE 4B.2

Unit 02-03, 02-07, 02-09, 02-11 262 sqm, 2820 sqft

















## 4-BEDROOM . TYPE 4B.3

Unit 03-03, 03-07, 03-09, 03-11 269 sqm, 2896 sqft















#### 4-BEDROOM . TYPE **4B.4** Unit 04-03, 04-07, 04-09, 04-11 276 sqm, 2971 sqft

0 1 5M

















## 4-BEDROOM . TYPE 4B.5

Unit 05-09 308 sqm, 3315 sqft

0 1 5M





Lower Ground











## 4-BEDROOM . TYPE **4C.3**

Unit 03-01 272 sqm, 2928 sqft







LEVEL 3







## 4-BEDROOM . TYPE **4C.4**

Unit 04-01 285 sqm, 3068 sqft







LEVEL 4







## 4-BEDROOM . TYPE **4C.5**

Unit 05-01 307 sqm, 3305 sqft







LEVEL 5



Full-height Sunshading Fin

Half-height Sunshading Fin





## 4-BEDROOM . TYPE **4D.3**

Unit 03-12 272 sqm, 2928 sqft







LEVEL 3



LEVEL 4 TYPE 4D.4







## 4-BEDROOM . TYPE **4D.4**

Unit 04-12 285 sqm, 3068 sqft













## 4-BEDROOM . TYPE **4D.5**

Unit 05-12 307 sqm, 3305 sqft







LEVEL 5







Full-height Sunshading Fin

Half-height Sunshading Fin

#### PENTHOUSE 1 Unit 05-02 527 sqm, 5673 sqft

PH5 PH6

PH2

05-07 PH4

05-06 PH3





### PENTHOUSE 2 Unit 05-03 526 sqm, 5662 sqft



PH5 PH6

PH2







#### PENTHOUSE 3 Unit 05-06 528 sqm, 5683 sqft



PH5 PH6

PH2





#### PENTHOUSE 4 Unit 05-07

528 sqm, 5683 sqft









05-07 PH4

05-06 PH3

05-03 05-02 N

PH2 PH1

LEVEL 5

PH5 PH6

#### PENTHOUSE 5 Unit 05-10 526 sqm, 5662 sqft



PH5 PH6

PH2

05-07 PH4





#### PENTHOUSE 6 Unit 05-11 527 sqm, 5673 sqft



PH5 PH6