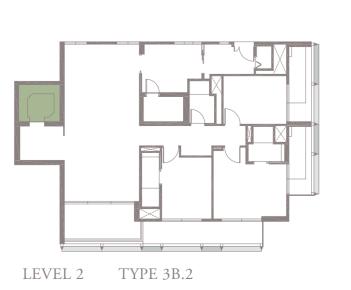

## 3-BEDROOM . TYPE **3A.1**

Unit 01-05 174 sqm, 1873 sqft





LEVEL 1













## 3-BEDROOM . TYPE **3A.2**

Unit 02-05 173 sqm, 1862 sqft





LEVEL 2













## 3-BEDROOM . TYPE **3A.3**

Unit 03-05 174 sqm, 1873 sqft





Full-height Sunshading Fins

Half-height Sunshading Fins













## 3-BEDROOM . TYPE **3A.4**

Unit 04-05 187 sqm, 2013 sqft





Full-height Sunshading Fins

Half-height Sunshading Fins













## 3-BEDROOM . TYPE **3A.5**

Unit 05-05 186 sqm, 2002 sqft

















## 3-BEDROOM . TYPE 3B.1

Unit 01-08 174 sqm, 1873 sqft

















## 3-BEDROOM . TYPE 3B.2

Unit 02-08 173 sqm, 1862 sqft







LEVEL 2











## 3-BEDROOM . TYPE **3B.3**

Unit 03-08 174 sqm, 1873 sqft







LEVEL 3











## 3-BEDROOM . TYPE **3B.4**

Unit 04-08 187 sqm, 2013 sqft



















## 3-BEDROOM . TYPE **3B.5**

Unit 05-08 186 sqm, 2002 sqft



















4-BEDROOM . TYPE 4A.1 Unit 01-02, 01-04, 01-06, 01-10 301 sqm, 3240 sqft







LEVEL 3 TYPE 4A.3

LEVEL 4 TYPE 4A.4

LEVEL 5 TYPE 4A.5

Area includes AC ledge, balcony, pes, private roof terrace and void (where applicable). The above plans and illustrations are subject to changes as maybe required by the relevant authorities. Areas are estimates only and are subject to final survey. The balcony, pes, and private roof terrace shall not be enclosed unless with the approved screen. For an illustration of the approved balcony screen, please refer to the diagram annexed hereto as 'annexure 1'.

#### 4-BEDROOM . TYPE **4A.2** Unit