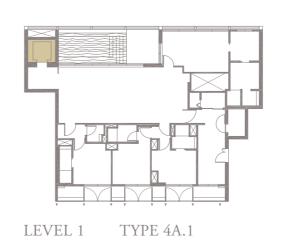

## 3-BEDROOM . TYPE **3B.5**

Unit 05-08 186 sqm, 2002 sqft

4-BEDROOM . TYPE 4A.1 Unit 01-02, 01-04, 01-06, 01-10 301 sqm, 3240 sqft

LEVEL 3 TYPE 4A.3

LEVEL 4 TYPE 4A.4

LEVEL 5 TYPE 4A.5

Area includes AC ledge, balcony, pes, private roof terrace and void (where applicable). The above plans and illustrations are subject to changes as maybe required by the relevant authorities. Areas are estimates only and are subject to final survey. The balcony, pes, and private roof terrace shall not be enclosed unless with the approved screen. For an illustration of the approved balcony screen, please refer to the diagram annexed hereto as 'annexure 1'.