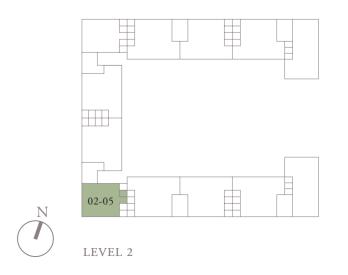

## 3-BEDROOM . TYPE **3A.1**

Unit 01-05 174 sqm, 1873 sqft





LEVEL 1













## 3-BEDROOM . TYPE **3A.2**

Unit 02-05 173 sqm, 1862 sqft





LEVEL 2













## 3-BEDROOM . TYPE **3A.3**

Unit 03-05 174 sqm, 1873 sqft





Full-height Sunshading Fins

Half-height Sunshading Fins













## 3-BEDROOM . TYPE **3A.4**

Unit 04-05 187 sqm, 2013 sqft





Full-height Sunshading Fins

Half-height Sunshading Fins













## 3-BEDROOM . TYPE **3A.5**

Unit 05-05 186 sqm, 2002 sqft

















## 3-BEDROOM . TYPE 3B.1

Unit 01-08 174 sqm, 1873 sqft

















## 3-BEDROOM . TYPE 3B.2

Unit 02-08 173 sqm, 1862 sqft







LEVEL 2











## 3-BEDROOM . TYPE **3B.3**

Unit 03-08 174 sqm, 1873 sqft







LEVEL 3











## 3-BEDROOM . TYPE **3B.4**

Unit 04-08 187 sqm, 2013 sqft



















## 3-BEDROOM . TYPE **3B.5**

Unit 05-08 186 sqm, 2002 sqft



















4-BEDROOM . TYPE 4A.1 Unit 01-02, 01-04, 01-06, 01-1