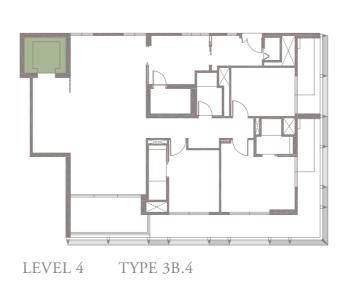

## 3-BEDROOM . TYPE **3A.1**

Unit 01-05 174 sqm, 1873 sqft





LEVEL 1













## 3-BEDROOM . TYPE **3A.2**

Unit 02-05 173 sqm, 1862 sqft





LEVEL 2













## 3-BEDROOM . TYPE **3A.3**

Unit 03-05 174 sqm, 1873 sqft





Full-height Sunshading Fins

Half-height Sunshading Fins













## 3-BEDROOM . TYPE **3A.4**

Unit 04-05 187 sqm, 2013 sqft





Full-height Sunshading Fins

Half-height Sunshading Fins













## 3-BEDROOM . TYPE **3A.5**

Unit 05-05 186 sqm, 2002 sqft

















## 3-BEDROOM . TYPE 3B.1

Unit 01-08 174 sqm, 1873 sqft

















## 3-BEDROOM . TYPE 3B.2

Unit 02-08 173 sqm, 1862 sqft







LEVEL 2











## 3-BEDROOM . TYPE **3B.3**

Unit 03-08 174 sqm, 1873 sqft







LEVEL 3











## 3-BEDROOM . TYPE **3B.4**

Unit 04-08 187 sqm, 2013 sqft



















## 3-BEDROOM . TYPE **3B.5**

Unit 05-08 186 sqm, 2002 sqft



















4-BEDROOM . TYPE 4A.1 Unit 01-02, 01-04, 01-06, 01-10 301 sqm, 3240 sqft







LEVEL 3 TYPE 4A.3

LEVEL 4 TYPE 4A.4

LEVEL 5 TYPE 4A.5

Area includes AC ledge, balcony, pes, private roof terrace and void (where applicable). The above plans and illustrations are subject to changes as maybe required by the relevant authorities. Areas are estimates only and are subject to final survey. The balcony, pes, and private roof terrace shall not be enclosed unless with the approved screen. For an illustration of the approved balcony screen, please refer