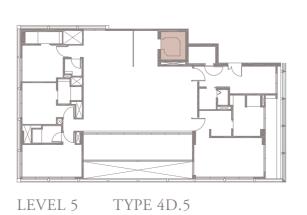

## 4-BEDROOM . TYPE **4D.5**

Unit 05-12 307 sqm, 3305 sqft

LEVEL 5

Full-height Sunshading Fin

Half-height Sunshading Fin