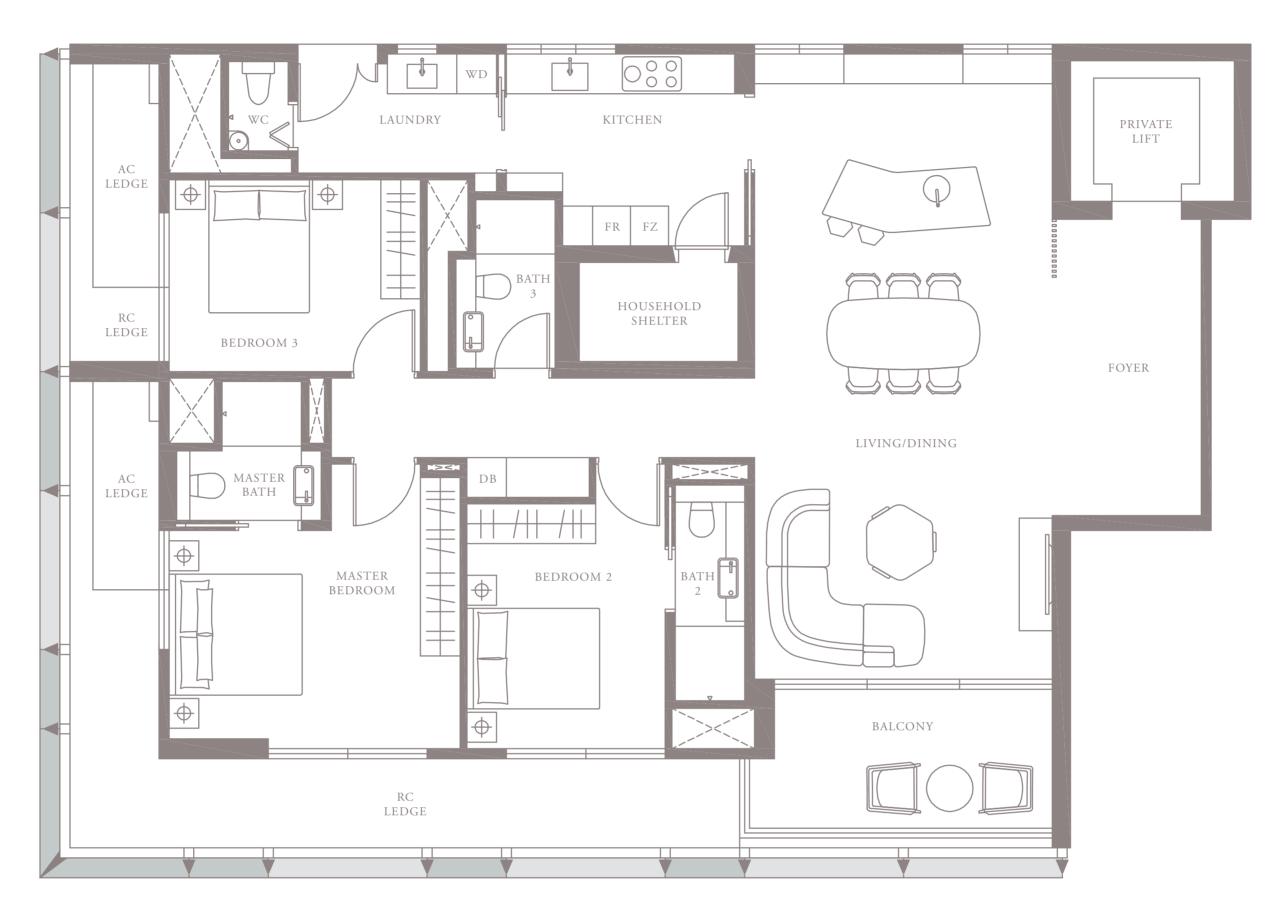

## 3-BEDROOM . TYPE **3A.1**

Unit 01-05 174 sqm, 1873 sqft





LEVEL 1













## 3-BEDROOM . TYPE **3A.2**

Unit 02-05 173 sqm, 1862 sqft





LEVEL 2













## 3-BEDROOM . TYPE **3A.3**

Unit 03-05 174 sqm, 1873 sqft





Full-height Sunshading Fins

Half-height Sunshading Fins













## 3-BEDROOM . TYPE **3A.4**

Unit 04-05 187 sqm, 2013 sqft





Full-height Sunshading Fins

Half-height Sunshading Fins













## 3-BEDROOM . TYPE **3A.5**

Unit 05-05 186 sqm, 2002 sqft

















## 3-BEDROOM . TYPE 3B.1

Unit 01-08 174 sqm, 1873 sqft

















## 3-BEDROOM . TYPE 3B.2

Unit 02-08 173 sqm, 1862 sqft







LEVEL 2











## 3-BEDROOM . TYPE **3B.3**

Unit 03-08 174 sqm, 1873 sqft







LEVEL 3











## 3-BEDROOM . TYPE **3B.4**

Unit 04-08 187 sqm, 2013 sqft



















## 3-BEDROOM . TYPE **3B.5**

Unit 05-08 186 sqm, 2002 sqft



















4-BEDROOM . TYPE 4A.1 Unit 01-02, 01-04, 01-06, 01-10 301 sqm, 3240 sqft







LEVEL 3 TYPE 4A.3

LEVEL 4 TYPE 4A.4

LEVEL 5 TYPE 4A.5

Area includes AC ledge, balcony, pes, private roof terrace and void (where applicable). The above plans and illustr