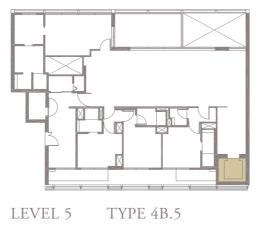

terrace and void (where applicable). The above plans and illustrations are subject to changes as maybe required by the relevant authorities. Areas are estimates only and are subject to final survey. The balcony, pes, and private roof terrace shall not be enclosed unless with the approved screen. For an illustration of the approved balcony screen, please refer to the diagram annexed hereto as 'annexure 1'.

## 4-BEDROOM . TYPE 4A.5

Unit 05-04 308 sqm, 3315 sqft















DEVEL 5

4-BEDROOM . TYPE **4B.1** Unit 01-03, 01-07, 01-09, 01-11 301 sqm, 3240 sqft

0 1 5M

LEVEL 2 TYPE 4B.2





LEVEL 3 TYPE 4B.3

## 4-BEDROOM . TYPE 4B.2

Unit 02-03, 02-07, 02-09, 02-11 262 sqm, 2820 sqft

















## 4-BEDROOM . TYPE 4B.3

Unit 03-03, 03-07, 03-09, 03-11 269 sqm, 2896 sqft















#### 4-BEDROOM . TYPE **4B.4** Unit 04-03, 04-07, 04-09, 04-11 276 sqm, 2971 sqft

0 1 5M

















## 4-BEDROOM . TYPE 4B.5

Unit 05-09 308 sqm, 3315 sqft

0 1 5M





Lower Ground











## 4-BEDROOM . TYPE **4C.3**

Unit 03-01 272 sqm, 2928 sqft







LEVEL 3







## 4-BEDROOM . TYPE **4C.4**

Unit 04-01 285 sqm, 3068 sqft







LEVEL 4







## 4-BEDROOM . TYPE **4C.5**

Unit 05-01 307 sqm, 3305 sqft







LEVEL 5



Full-height Sunshading Fin

Half-height Sunshading Fin





## 4-BEDROOM . TYPE **4D.3**

Unit 03-12 272 sqm, 2928 sqft







LEVEL 3



LEVEL 4 TYPE 4D.4







## 4-BEDROOM . TYPE **4D.4**

Unit 04-12 285 sqm, 3068 sqft













## 4-BEDROOM . TYPE **4D.5**

Unit 05-12 307 sqm, 3305 sqft







LEVEL 5







Full-height Sunshading Fin

Half-hei