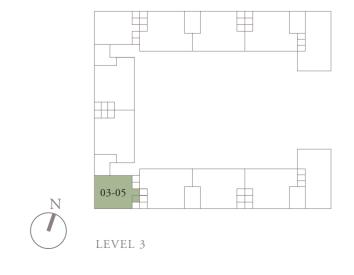

## 3-BEDROOM . TYPE **3A.3**

Unit 03-05 174 sqm, 1873 sqft

Full-height Sunshading Fins

Half-height Sunshading Fins