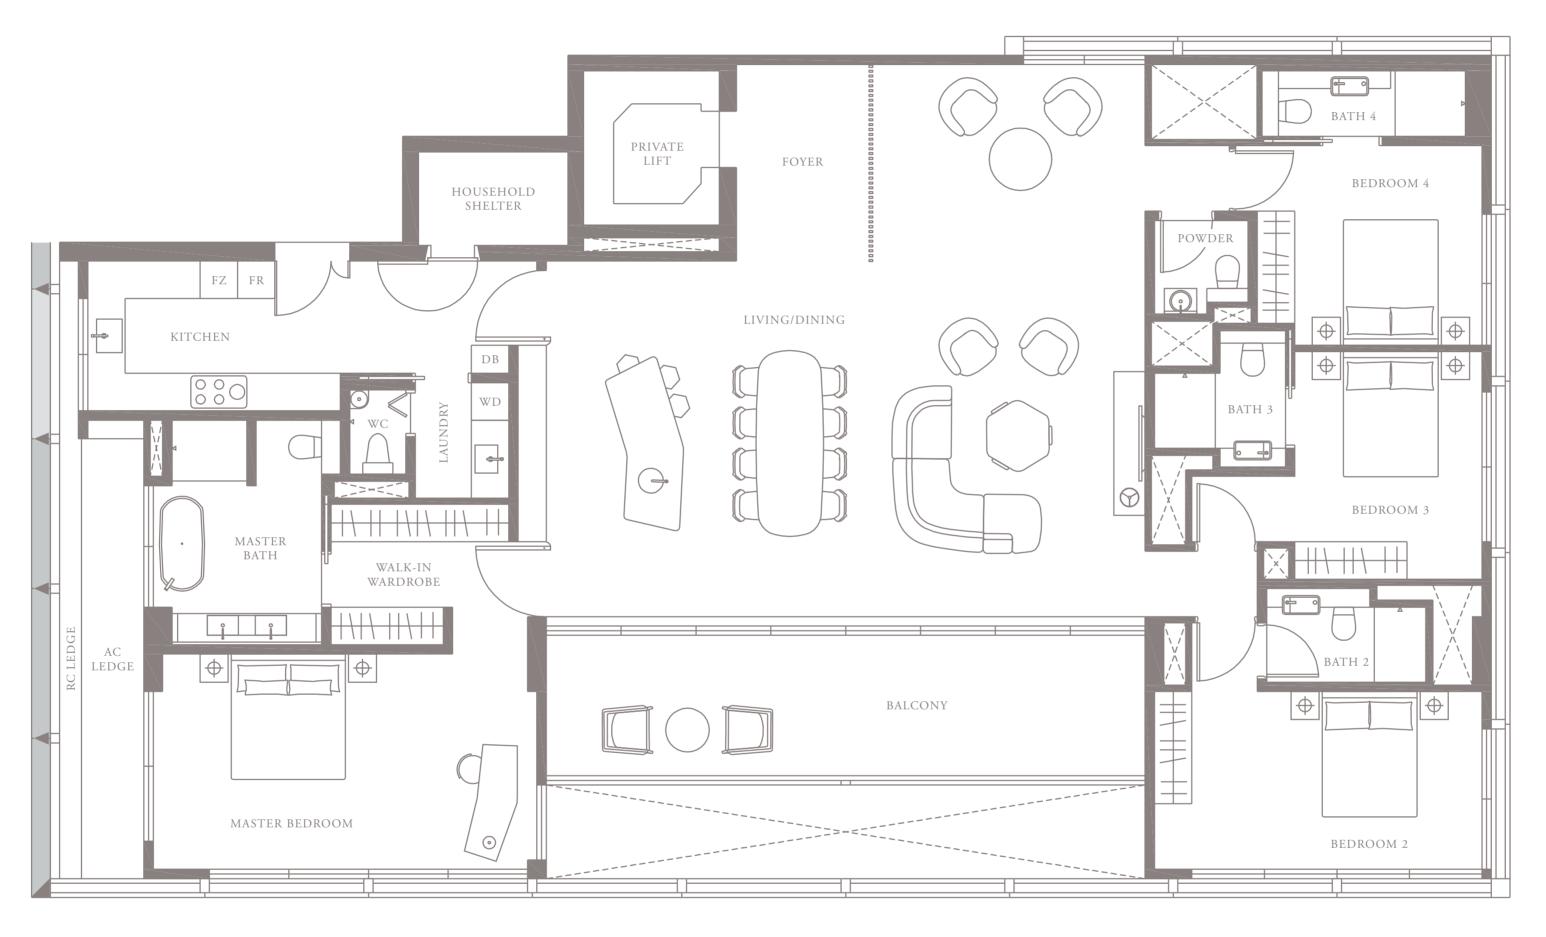

## 4-BEDROOM . TYPE **4C.5**

Unit 05-01 307 sqm, 3305 sqft

LEVEL 5

Full-height Sunshading Fin

Half-height Sunshading Fin