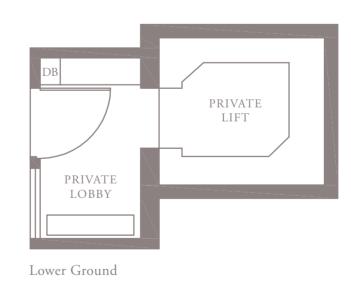

## 3-BEDROOM . TYPE **3A.1**

Unit 01-05 174 sqm, 1873 sqft





LEVEL 1













## 3-BEDROOM . TYPE **3A.2**

Unit 02-05 173 sqm, 1862 sqft





LEVEL 2













## 3-BEDROOM . TYPE **3A.3**

Unit 03-05 174 sqm, 1873 sqft





Full-height Sunshading Fins

Half-height Sunshading Fins













## 3-BEDROOM . TYPE **3A.4**

Unit 04-05 187 sqm, 2013 sqft





Full-height Sunshading Fins

Half-height Sunshading Fins













## 3-BEDROOM . TYPE **3A.5**

Unit 05-05 186 sqm, 2002 sqft

















## 3-BEDROOM . TYPE 3B.1

Unit 01-08 174 sqm, 1873 sqft

















## 3-BEDROOM . TYPE 3B.2

Unit 02-08 173 sqm, 1862 sqft







LEVEL 2











## 3-BEDROOM . TYPE **3B.3**

Unit 03-08 174 sqm, 1873 sqft







LEVEL 3











## 3-BEDROOM . TYPE **3B.4**

Unit 04-08 187 sqm, 2013 sqft



















## 3-BEDROOM . TYPE **3B.5**

Unit 05-08 186 sqm, 2002 sqft



















4-BEDROOM . TYPE 4A.1 Unit 01-02, 01-04, 01-06, 01-10 301 sqm, 3240 sqft







LEVEL 3 TYPE 4A.3

LEVEL 4 TYPE 4A.4

LEVEL 5 TYPE 4A.5

Area includes AC ledge, balcony, pes, pr