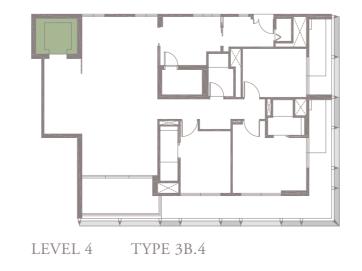

Unit 02-05 173 sqm, 1862 sqft





LEVEL 2













## 3-BEDROOM . TYPE **3A.3**

Unit 03-05 174 sqm, 1873 sqft





Full-height Sunshading Fins

Half-height Sunshading Fins













## 3-BEDROOM . TYPE **3A.4**

Unit 04-05 187 sqm, 2013 sqft





Full-height Sunshading Fins

Half-height Sunshading Fins













## 3-BEDROOM . TYPE **3A.5**

Unit 05-05 186 sqm, 2002 sqft

















## 3-BEDROOM . TYPE 3B.1

Unit 01-08 174 sqm, 1873 sqft

















## 3-BEDROOM . TYPE 3B.2

Unit 02-08 173 sqm, 1862 sqft







LEVEL 2











## 3-BEDROOM . TYPE **3B.3**

Unit 03-08 174 sqm, 1873 sqft







LEVEL 3











## 3-BEDROOM . TYPE **3B.4**

Unit 04-08 187 sqm, 2013 sqft



















## 3-BEDROOM . TYPE **3B.5**

Unit 05-08 186 sqm, 2002 sqft



















4-BEDROOM . TYPE 4A.1 Unit 01-02, 01-04, 01-06, 01-10 301 sqm, 3240 sqft







LEVEL 3 TYPE 4A.3

LEVEL 4 TYPE 4A.4

LEVEL 5 TYPE 4A.5

Area includes AC ledge, balcony, pes, private roof terrace and void (where applicable). The above plans and illustrations are subject to changes as maybe required by the relevant authorities. Areas are estimates only and are subject to final survey. The balcony, pes, and private roof terrace shall not be enclosed unless with the approved screen. For an illustration of the approved balcony screen, please refer to the diagram annexed hereto as 'annexure 1'.

#### 4-BEDROOM . TYPE **4A.2** Unit 02-02, 02-04, 02-06, 02-10 262 sqm, 2820 sqft

0 1 5M











LEVEL 2





Area includes AC ledge, balcony, pes, private roof terrace and void (where applicabl