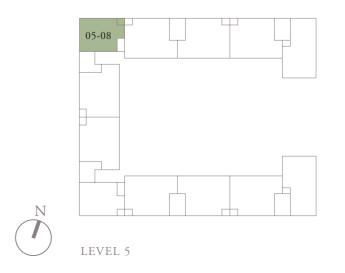

## 3-BEDROOM . TYPE **3B.5**

Unit 05-08 186 sqm, 2002 sqft

4-BEDROOM . TYPE 4A.1 Unit 01-02, 01-04, 01-06, 01-10 301 sqm, 3240 sqft

LEVEL 3 TYPE 4A.3

LEVEL 4 TYPE 4A.4

LEVEL 5 TYPE 4A.5

Area includes AC ledge, balcony, pes, private roof terrace and void (where applicable). The above plans and illustrations are subject to changes as maybe required by the relevant authorities. Areas are estimates only and are subject to final survey. The balcony, pes, and private roof terrace shall not be enclosed unless with the approved screen. For an illustration of the approved balcony screen, please refer to the diagram annexed hereto as 'annexure 1'.