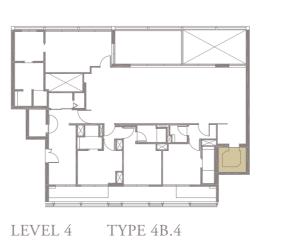

#### 4-BEDROOM . TYPE **4B.4** Unit 04-03, 04-07, 04-09, 04-11 276 sqm, 2971 sqft

0 1 5M