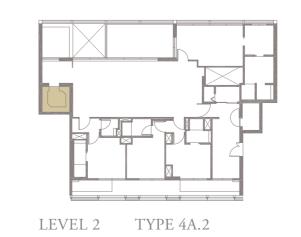

#### 4-BEDROOM . TYPE **4A.2** Unit 02-02, 02-04, 02-06, 02-10 262 sqm, 2820 sqft

0 1 5M

LEVEL 2

Area includes AC ledge, balcony, pes, private roof terrace and void (where applicable). The above plans and illustrations are subject to changes as maybe required by the relevant authorities. Areas are estimates only and are subject to final survey. The balcony, pes, and private roof terrace shall not be enclosed unless with the approved screen. For an illustration of the approved balcony screen, please refer to the diagram annexed hereto as 'annexure 1'.