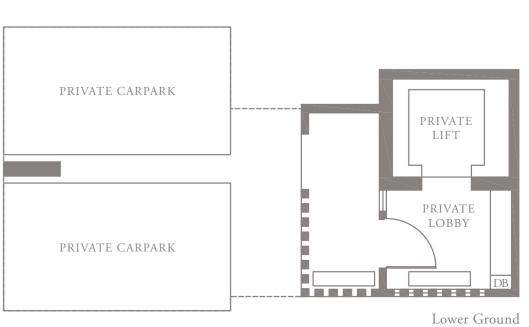

TYPE **4C.4**

Unit 04-01 285 sqm, 3068 sqft







LEVEL 4







## 4-BEDROOM . TYPE **4C.5**

Unit 05-01 307 sqm, 3305 sqft







LEVEL 5



Full-height Sunshading Fin

Half-height Sunshading Fin





## 4-BEDROOM . TYPE **4D.3**

Unit 03-12 272 sqm, 2928 sqft







LEVEL 3



LEVEL 4 TYPE 4D.4







## 4-BEDROOM . TYPE **4D.4**

Unit 04-12 285 sqm, 3068 sqft













## 4-BEDROOM . TYPE **4D.5**

Unit 05-12 307 sqm, 3305 sqft







LEVEL 5







Full-height Sunshading Fin

Half-height Sunshading Fin

#### PENTHOUSE 1 Unit 05-02 527 sqm, 5673 sqft

PH5 PH6

PH2

05-07 PH4

05-06 PH3





### PENTHOUSE 2 Unit 05-03 526 sqm, 5662 sqft



PH5 PH6

PH2







#### PENTHOUSE 3 Unit 05-06 528 sqm, 5683 sqft



PH5 PH6

PH2





#### PENTHOUSE 4 Unit 05-07

528 sqm, 5683 sqft









05-07 PH4

05-06 PH3

05-03 05-02 N

PH2 PH1

LEVEL 5

PH5 PH6

#### PENTHOUSE 5 Unit 05-10 526 sqm, 5662 sqft



PH5 PH6

PH2

05-07 PH4





#### PENTHOUSE 6 Unit 05-11 527 sqm, 5673 sqft



PH5 PH6

LEVEL 5







Area includes AC ledge, balcony, pes, private roof terrace and void (where applicable). The above plans and illustrations are subject to changes as maybe required by the relevant authorities. Areas are estimates only and are subject to final survey. The balcony, pes, and private roof terrace shall not be enclosed unless with the approved screen. For an illustration of the approved balcony screen, please refer to the diagram annexed hereto as 'annexure 1'.