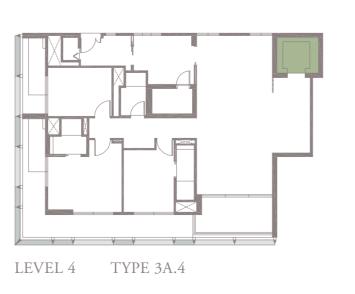

## 3-BEDROOM . TYPE **3A.4**

Unit 04-05 187 sqm, 2013 sqft

Full-height Sunshading Fins

Half-height Sunshading Fins