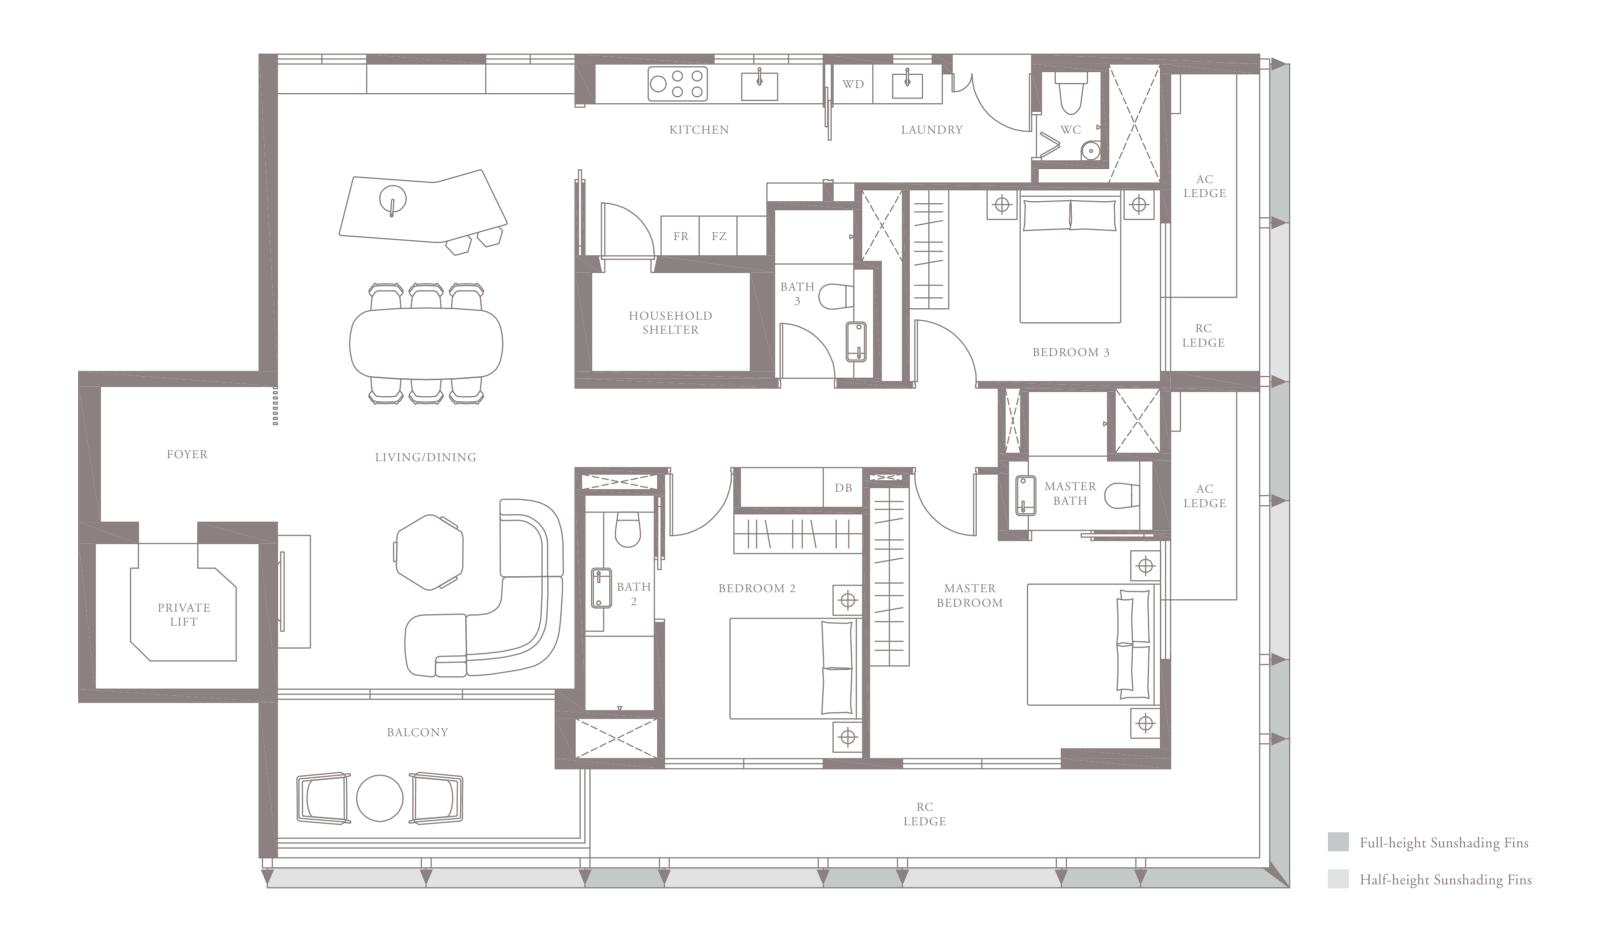

## 3-BEDROOM . TYPE **3A.1**

Unit 01-05 174 sqm, 1873 sqft





LEVEL 1













## 3-BEDROOM . TYPE **3A.2**

Unit 02-05 173 sqm, 1862 sqft





LEVEL 2













## 3-BEDROOM . TYPE **3A.3**

Unit 03-05 174 sqm, 1873 sqft





Full-height Sunshading Fins

Half-height Sunshading Fins













## 3-BEDROOM . TYPE **3A.4**

Unit 04-05 187 sqm, 2013 sqft





Full-height Sunshading Fins

Half-height Sunshading Fins













## 3-BEDROOM . TYPE **3A.5**

Unit 05-05 186 sqm, 2002 sqft

















## 3-BEDROOM . TYPE 3B.1

Unit 01-08 174 sqm, 1873 sqft

















## 3-BEDROOM . TYPE 3B.2

Unit 02-08 173 sqm, 1862 sqft







LEVEL 2











## 3-BEDROOM . TYPE **3B.3**

Unit 03-08 174 sqm, 1873 sqft







LEVEL 3











## 3-BEDROOM . TYPE **3B.4**

Unit 04-08 187 sqm, 2013 sqft



















## 3-BEDROOM . TYPE **3B.5**

Unit 05-08 186 sqm, 2002 sqft



















4-BEDROOM . TYPE 4A.1 Unit 01-02, 01-04, 01-06, 01-10 301 sqm, 3240 sqft







LEVEL 3 TYPE 4A.3

LEVEL 4 TYPE 4A.4

LEVEL 5 TYPE 4A.5

Area includes AC ledge, balcony, pes, private roof terrace and void (where applicable). The above plans and illustrations are subject to changes as maybe required by the relevant authorities. Areas are estimates only and are subject to final survey. The balcony, pes, and private roof terrace shall not be enclosed unless with the approved screen. For an illustration of the approved balcony screen, please refer to the diagram annexed hereto as 'annexure 1'.

#### 4-BEDROOM . TYPE