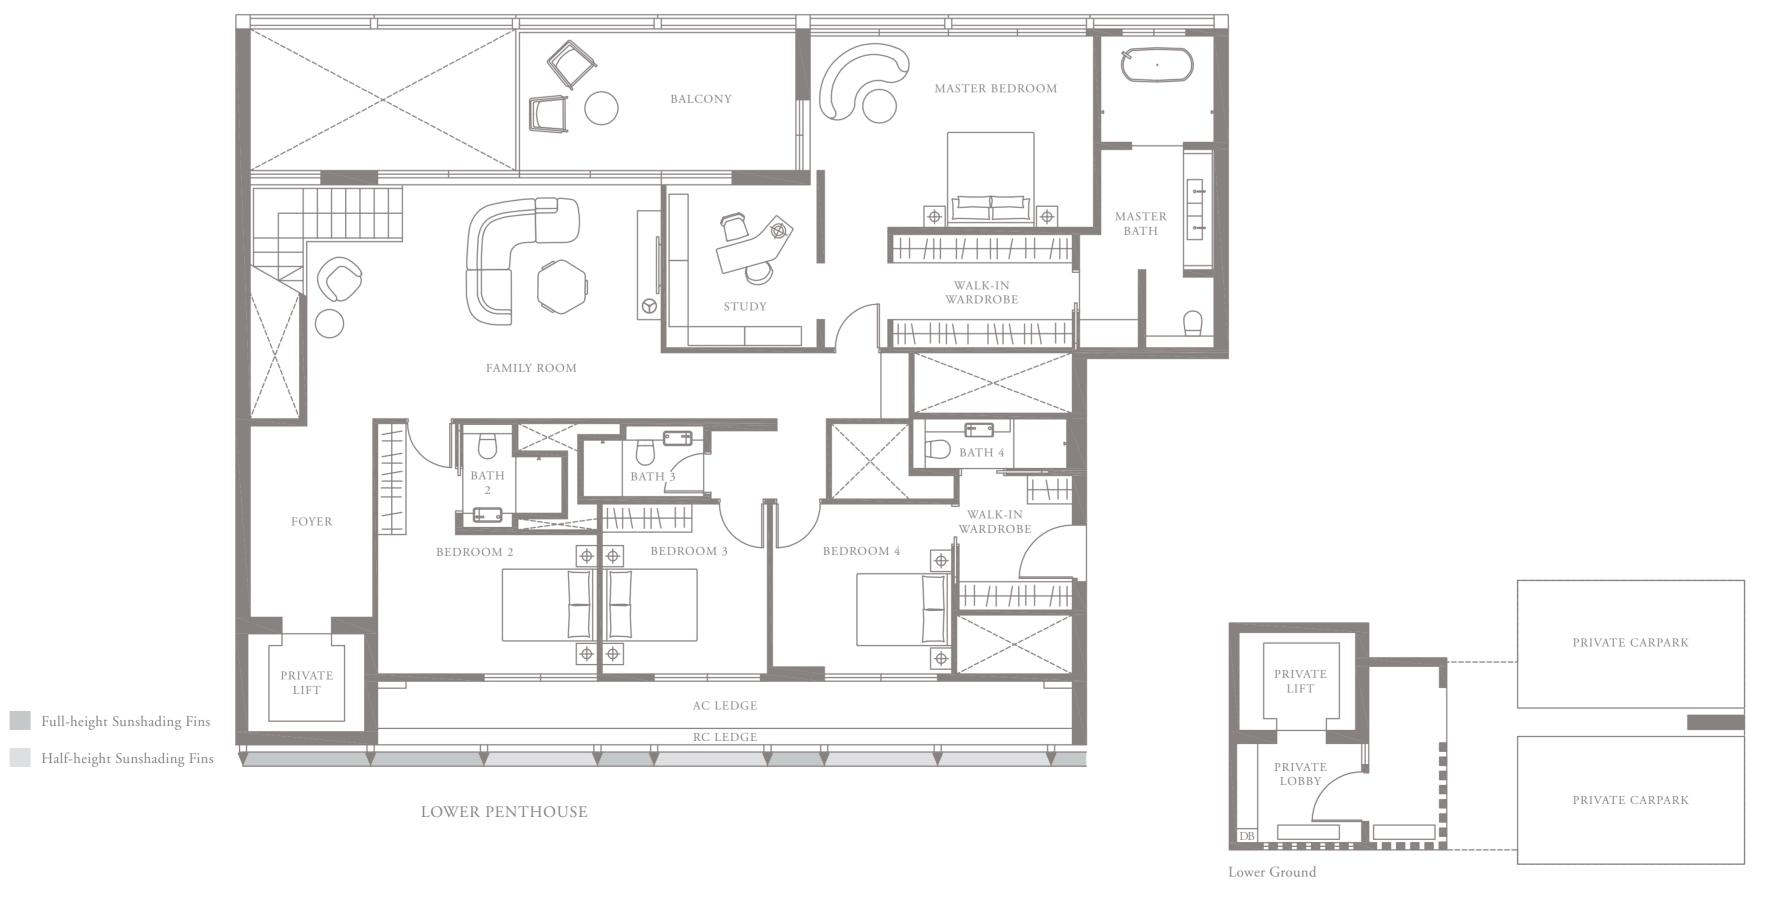

#### PENTHOUSE 1 Unit 05-02 527 sqm, 5673 sqft

PH5 PH6

PH2

05-07 PH4

05-06 PH3

### PENTHOUSE 2 Unit 05-03 526 sqm, 5662 sqft

PH5 PH6

PH2

#### PENTHOUSE 3 Unit 05-06 528 sqm, 5683 sqft

PH5 PH6

PH2

#### PENTHOUSE 4 Unit 05-07

528 sqm, 5683 sqft

05-07 PH4

05-06 PH3

05-03 05-02 N

PH2 PH1

LEVEL 5

PH5 PH6

#### PENTHOUSE 5 Unit 05-10 526 sqm, 5662 sqft

PH5 PH6

PH2

05-07 PH4

#### PENTHOUSE 6 Unit 05-11 527 sqm, 5673 sqft

PH5 PH6

LEVEL 5

Area includes AC ledge, balcony, pes, private roof terrace and void (where applicable). The above plans and illustrations are subject to changes as maybe required by the relevant authorities. Areas are estimates only and are subject to final survey. The balcony, pes, and private roof terrace shall not be enclosed unless with the approved screen. For an illustration of the approved balcony screen, please refer to the diagram annexed hereto as 'annexure 1'.