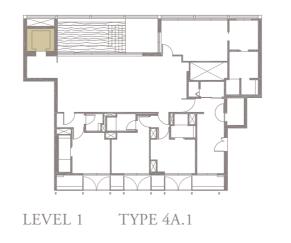

## 3-BEDROOM . TYPE **3B.5**

Unit 05-08 186 sqm, 2002 sqft

4-BEDROOM . TYPE 4A.1 Unit 01-02, 01-04, 01-06, 01-10 301 sqm, 3240 sqft

LEVEL 3 TYPE 4A.3

LEVEL 4 TYPE 4A.4

LEVEL 5 TYPE 4A.5

Area includes AC ledge, balcony, pes, private roof terrace and void (where applicable). The above plans and illustrations are subject to changes as maybe required by the relevant authorities. Areas are estimates only and are subject to final survey. The balcony, pes, and private roof terrace shall not be enclosed unless with the approved screen. For an illustration of the approved balcony screen, please refer to the diagram annexed hereto as 'annexure 1'.