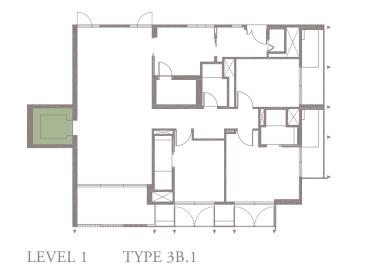

Unit 01-05 174 sqm, 1873 sqft





LEVEL 1













## 3-BEDROOM . TYPE **3A.2**

Unit 02-05 173 sqm, 1862 sqft





LEVEL 2













## 3-BEDROOM . TYPE **3A.3**

Unit 03-05 174 sqm, 1873 sqft





Full-height Sunshading Fins

Half-height Sunshading Fins













## 3-BEDROOM . TYPE **3A.4**

Unit 04-05 187 sqm, 2013 sqft





Full-height Sunshading Fins

Half-height Sunshading Fins













## 3-BEDROOM . TYPE **3A.5**

Unit 05-05 186 sqm, 2002 sqft

















## 3-BEDROOM . TYPE 3B.1

Unit 01-08 174 sqm, 1873 sqft

















## 3-BEDROOM . TYPE 3B.2

Unit 02-08 173 sqm, 1862 sqft







LEVEL 2











## 3-BEDROOM . TYPE **3B.3**

Unit 03-08 174 sqm, 1873 sqft







LEVEL 3











## 3-BEDROOM . TYPE **3B.4**

Unit 04-08 187 sqm, 2013 sqft



















## 3-BEDROOM . TYPE **3B.5**

Unit 05-08 186 sqm, 2002 sqft



















4-BEDROOM . TYPE 4A.1 Unit 01-02, 01-04, 01-06, 01-10 301 sqm, 3240 sqft







LEVEL 3 TYPE 4A.3

LEVEL 4 TYPE 4A.4

LEVEL 5 TYPE 4A.5

Area includes AC ledge, balcony, pes, private roof terrace and void (where applicable). The above plans and illustrations are subject to changes as maybe required by the relevant authorities. Areas are estimates only and are subject to final survey. The balcony, pes, and private roof terrace shall not be enclosed unless with the approved screen. For an illustration of the approved balcony screen, please refer to the diagram annexed hereto as 'annexure 1'.

#### 4-BEDROOM . TYPE **4A.2** Unit 02-02, 02-04, 02-06, 02-10 262 sqm, 2820 sqft

0 1 5M











LEVEL 2