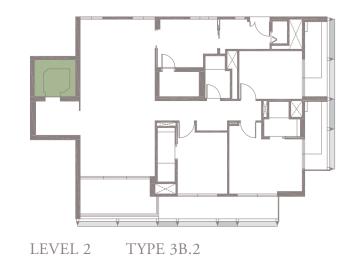

## 3-BEDROOM . TYPE **3A.1**

Unit 01-05 174 sqm, 1873 sqft





LEVEL 1













## 3-BEDROOM . TYPE **3A.2**

Unit 02-05 173 sqm, 1862 sqft





LEVEL 2













## 3-BEDROOM . TYPE **3A.3**

Unit 03-05 174 sqm, 1873 sqft





Full-height Sunshading Fins

Half-height Sunshading Fins













## 3-BEDROOM . TYPE **3A.4**

Unit 04-05 187 sqm, 2013 sqft





Full-height Sunshading Fins

Half-height Sunshading Fins













## 3-BEDROOM . TYPE **3A.5**

Unit 05-05 186 sqm, 2002 sqft

















## 3-BEDROOM . TYPE 3B.1

Unit 01-08 174 sqm, 1873 sqft

















## 3-BEDROOM . TYPE 3B.2

Unit 02-08 173 sqm, 1862 sqft







LEVEL 2











## 3-BEDROOM . TYPE **3B.3**

Unit 03-08 174 sqm, 1873 sqft







LEVEL 3











## 3-BEDROOM . TYPE **3B.4**

Unit 04-08 187 sqm, 2013 sqft



















## 3-BEDROOM . TYPE **3B.5**

Unit 05-08 186 sqm, 2002 sqft



















4-BEDROOM . TYPE 4A.1 Unit 01-02, 01-04, 01-06, 01-10 301 sqm, 3240 sqft







LEVEL 3 TYPE 4A.3

LEVEL 4 TYPE 4A.4

LEVEL 5 TYPE 4A.5

Area includes AC ledge, balcony, pes, private roof terrace and void (where applicable). The above plans and illustrations are subject to changes as maybe required by the relevant authorities. Areas are estimates only and are subject to final survey. The balcony, pes, and private roof terrace shall not be enclosed unless with