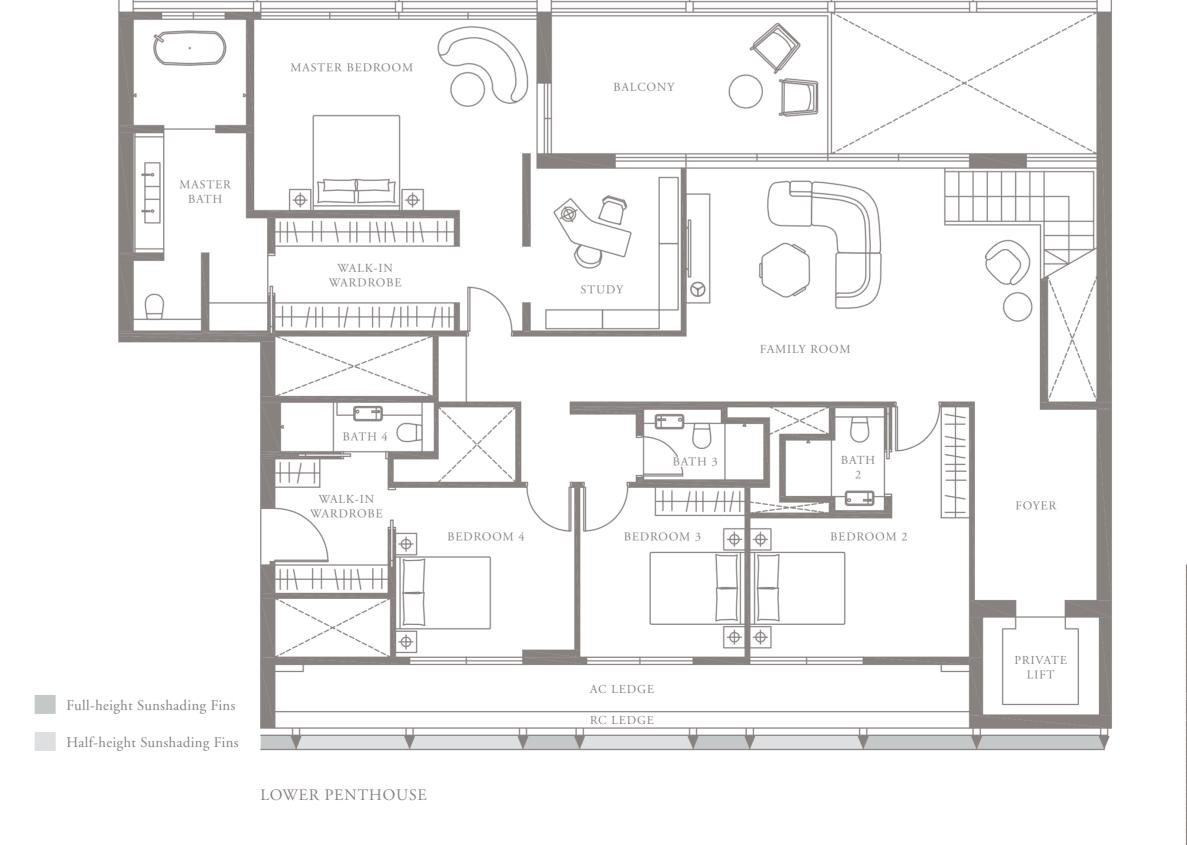

#### PENTHOUSE 1 Unit 05-02 527 sqm, 5673 sqft

PH5 PH6

PH2

05-07 PH4

05-06 PH3

### PENTHOUSE 2 Unit 05-03 526 sqm, 5662 sqft

PH5 PH6

PH2

#### PENTHOUSE 3 Unit 05-06 528 sqm, 5683 sqft

PH5 PH6

PH2

#### PENTHOUSE 4 Unit 05-07

528 sqm, 5683 sqft

05-07 PH4

05-06 PH3

05-03 05-02 N

PH2 PH1

LEVEL 5

PH5 PH6

#### PENTHOUSE 5 Unit 05-10 526 sqm, 5662 sqft

PH5 PH6

PH2

05-07 PH4

#### PENTHOUSE 6 Unit 05-11 527 sqm, 5673 sqft

PH5 PH6

LEVEL 5

Area includes AC ledge, balcony, pes, private roof terrace and void (where applicable). The above plans and illustrations are subject to changes as maybe required by the relevant authorities. Areas are estimates only and are subject to final survey. The balcony, pes, and private roof terrace shall not be enclosed unless with the approved screen. For an illustration of the approved balcony screen, please refer to the diagram annexed hereto as 'annexure 1'.