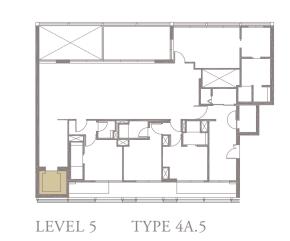

## 4-BEDROOM . TYPE 4A.5

Unit 05-04 308 sqm, 3315 sqft

DEVEL 5

4-BEDROOM . TYPE **4B.1** Unit 01-03, 01-07, 01-09, 01-11 301 sqm, 3240 sqft

0 1 5M

LEVEL 2 TYPE 4B.2

LEVEL 3 TYPE 4B.3