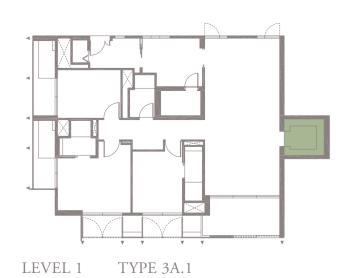

## 3-BEDROOM . TYPE **3A.1**

Unit 01-05 174 sqm, 1873 sqft





LEVEL 1













## 3-BEDROOM . TYPE **3A.2**

Unit 02-05 173 sqm, 1862 sqft





LEVEL 2













## 3-BEDROOM . TYPE **3A.3**

Unit 03-05 174 sqm, 1873 sqft





Full-height Sunshading Fins

Half-height Sunshading Fins













## 3-BEDROOM . TYPE **3A.4**

Unit 04-05 187 sqm, 2013 sqft





Full-height Sunshading Fins

Half-height Sunshading Fins













## 3-BEDROOM . TYPE **3A.5**

Unit 05-05 186 sqm, 2002 sqft

















## 3-BEDROOM . TYPE 3B.1

Unit 01-08 174 sqm, 1873 sqft

















## 3-BEDROOM . TYPE 3B.2

Unit 02-08 173 sqm, 1862 sqft







LEVEL 2











## 3-BEDROOM . TYPE **3B.3**

Unit 03-08 174 sqm, 1873 sqft







LEVEL 3











## 3-BEDROOM . TYPE **3B.4**

Unit 04-08 187 sqm, 2013 sqft



















## 3-BEDROOM . TYPE **3B.5**

Unit 05-08 186 sqm, 2002 sqft



















4-BEDROOM . TYPE 4A.1 Unit 01-02, 01-04, 01-06, 01-10 301 sqm, 3240 sqft







LEVEL 3 TYPE 4A.3

LEVEL 4 TYPE 4A.4

LEVEL 5 TYPE 4A.5

Area includes AC ledge, balcony, pes, private roof terrace and void (where applicable). The above plans and illustrations are subject to changes as maybe required by the relevant authorities. Areas are estimates only and are subject to final survey. The