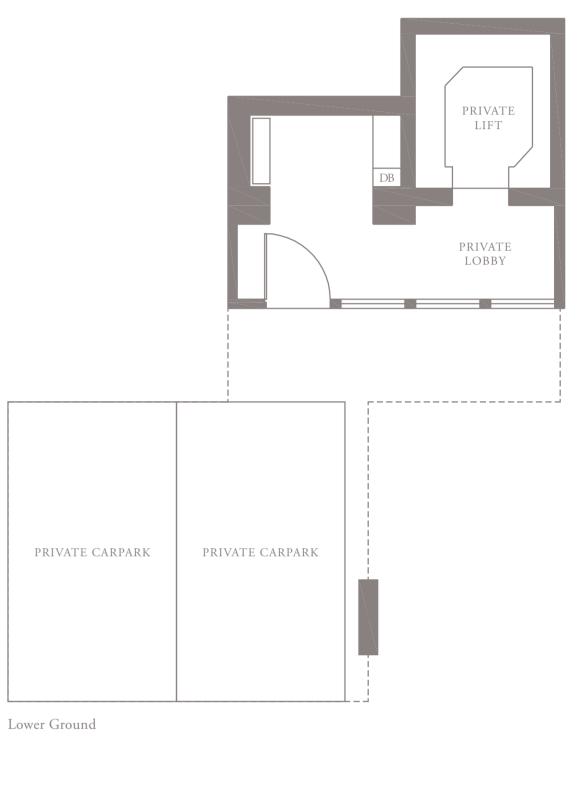

5

Unit 05-04 308 sqm, 3315 sqft















DEVEL 5

4-BEDROOM . TYPE **4B.1** Unit 01-03, 01-07, 01-09, 01-11 301 sqm, 3240 sqft

0 1 5M

LEVEL 2 TYPE 4B.2





LEVEL 3 TYPE 4B.3

## 4-BEDROOM . TYPE 4B.2

Unit 02-03, 02-07, 02-09, 02-11 262 sqm, 2820 sqft

















## 4-BEDROOM . TYPE 4B.3

Unit 03-03, 03-07, 03-09, 03-11 269 sqm, 2896 sqft















#### 4-BEDROOM . TYPE **4B.4** Unit 04-03, 04-07, 04-09, 04-11 276 sqm, 2971 sqft

0 1 5M

















## 4-BEDROOM . TYPE 4B.5

Unit 05-09 308 sqm, 3315 sqft

0 1 5M





Lower Ground











## 4-BEDROOM . TYPE **4C.3**

Unit 03-01 272 sqm, 2928 sqft







LEVEL 3







## 4-BEDROOM . TYPE **4C.4**

Unit 04-01 285 sqm, 3068 sqft







LEVEL 4







## 4-BEDROOM . TYPE **4C.5**

Unit 05-01 307 sqm, 3305 sqft







LEVEL 5



Full-height Sunshading Fin

Half-height Sunshading Fin





## 4-BEDROOM . TYPE **4D.3**

Unit 03-12 272 sqm, 2928 sqft







LEVEL 3



LEVEL 4 TYPE 4D.4







## 4-BEDROOM . TYPE **4D.4**

Unit 04-12 285 sqm, 3068 sqft













## 4-BEDROOM . TYPE **4D.5**

Unit 05-12 307 sqm, 3305 sqft







LEVEL 5







Full-height Sunshading Fin

Half-height Sunshading Fin

#### PENTHOUSE 1 Unit 05-02 527 sqm, 5673 sqft

PH5 PH6

PH2

05-07 PH4

05-06 PH3





### PENTHOUSE 2 Unit 05-03 526 sqm, 5662 sqft



PH5 PH6

PH2







#### PENTHOUSE 3 Unit 05-06 528 sqm, 5683 sqft



PH5 PH6

PH2





#### PENTHOUSE 4 Unit 05-07

528 sqm, 5683 sqft









05-07 PH4

05-06 PH3

05-03 05-02 N

PH2 PH1

LEVEL 5

PH5 PH6

#### PENTHOUSE 5 Unit 05-10 526 sqm, 5662 sqft



PH5 PH6

PH2

05-