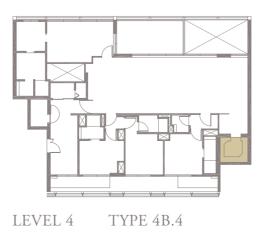

#### 4-BEDROOM . TYPE **4B.4** Unit 04-03, 04-07, 04-09, 04-11 276 sqm, 2971 sqft

0 1 5M