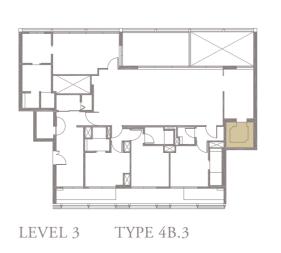

quired by the relevant authorities. Areas are estimates only and are subject to final survey. The balcony, pes, and private roof terrace shall not be enclosed unless with the approved screen. For an illustration of the approved balcony screen, please refer to the diagram annexed hereto as 'annexure 1'.

## 4-BEDROOM . TYPE 4A.5

Unit 05-04 308 sqm, 3315 sqft















DEVEL 5

4-BEDROOM . TYPE **4B.1** Unit 01-03, 01-07, 01-09, 01-11 301 sqm, 3240 sqft

0 1 5M

LEVEL 2 TYPE 4B.2





LEVEL 3 TYPE 4B.3

## 4-BEDROOM . TYPE 4B.2

Unit 02-03, 02-07, 02-09, 02-11 262 sqm, 2820 sqft

















## 4-BEDROOM . TYPE 4B.3

Unit 03-03, 03-07, 03-09, 03-11 269 sqm, 2896 sqft















#### 4-BEDROOM . TYPE **4B.4** Unit 04-03, 04-07, 04-09, 04-11 276 sqm, 2971 sqft

0 1 5M

















## 4-BEDROOM . TYPE 4B.5

Unit 05-09 308 sqm, 3315 sqft

0 1 5M





Lower Ground











## 4-BEDROOM . TYPE **4C.3**

Unit 03-01 272 sqm, 2928 sqft







LEVEL 3







## 4-BEDROOM . TYPE **4C.4**

Unit 04-01 285 sqm, 3068 sqft







LEVEL 4







## 4-BEDROOM . TYPE **4C.5**

Unit 05-01 307 sqm, 3305 sqft







LEVEL 5



Full-height Sunshading Fin

Half-height Sunshading Fin





## 4-BEDROOM . TYPE **4D.3**

Unit 03-12 272 sqm, 2928 sqft







LEVEL 3



LEVEL 4 TYPE 4D.4







## 4-BEDROOM . TYPE **4D.4**

Unit 04-12 285 sqm, 3068 sqft













## 4-BEDROOM . TYPE **4D.5**

Unit 05-12 307 sqm, 3305 sqft







LEVEL 5







Full-height Sunshading Fin

Half-height Sunshading Fin

#### PENTHOUSE 1 Unit 05-02 527 sqm, 5673 sqft

PH5 PH6

PH2

05-07 PH4

05-06 PH3