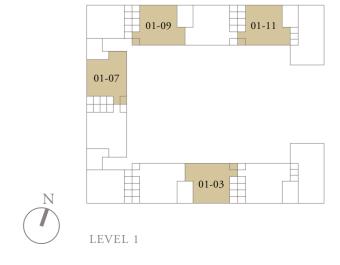

## 4-BEDROOM . TYPE 4A.5

Unit 05-04 308 sqm, 3315 sqft

DEVEL 5

4-BEDROOM . TYPE **4B.1** Unit 01-03, 01-07, 01-09, 01-11 301 sqm, 3240 sqft

0 1 5M

LEVEL 2 TYPE 4B.2

LEVEL 3 TYPE 4B.3

## 4-BEDROOM . TYPE 4B.2

Unit 02-03, 02-07, 02-09, 02-11 262 sqm, 2820 sqft

## 4-BEDROOM . TYPE 4B.3

Unit 03-03, 03-07, 03-09, 03-11 269 sqm, 2896 sqft