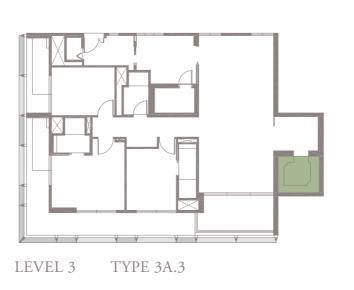

## 3-BEDROOM . TYPE **3A.3**

Unit 03-05 174 sqm, 1873 sqft

Full-height Sunshading Fins

Half-height Sunshading Fins