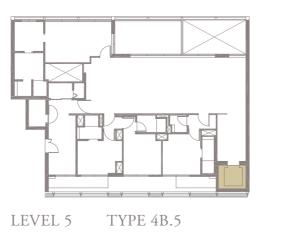

ired by the relevant authorities. Areas are estimates only and are subject to final survey. The balcony, pes, and private roof terrace shall not be enclosed unless with the approved screen. For an illustration of the approved balcony screen, please refer to the diagram annexed hereto as 'annexure 1'.

## 4-BEDROOM . TYPE 4A.5

Unit 05-04 308 sqm, 3315 sqft















DEVEL 5

4-BEDROOM . TYPE **4B.1** Unit 01-03, 01-07, 01-09, 01-11 301 sqm, 3240 sqft

0 1 5M

LEVEL 2 TYPE 4B.2





LEVEL 3 TYPE 4B.3

## 4-BEDROOM . TYPE 4B.2

Unit 02-03, 02-07, 02-09, 02-11 262 sqm, 2820 sqft

















## 4-BEDROOM . TYPE 4B.3

Unit 03-03, 03-07, 03-09, 03-11 269 sqm, 2896 sqft















#### 4-BEDROOM . TYPE **4B.4** Unit 04-03, 04-07, 04-09, 04-11 276 sqm, 2971 sqft

0 1 5M

















## 4-BEDROOM . TYPE 4B.5

Unit 05-09 308 sqm, 3315 sqft

0 1 5M





Lower Ground











## 4-BEDROOM . TYPE **4C.3**

Unit 03-01 272 sqm, 2928 sqft







LEVEL 3







## 4-BEDROOM . TYPE **4C.4**

Unit 04-01 285 sqm, 3068 sqft







LEVEL 4







## 4-BEDROOM . TYPE **4C.5**

Unit 05-01 307 sqm, 3305 sqft







LEVEL 5



Full-height Sunshading Fin

Half-height Sunshading Fin





## 4-BEDROOM . TYPE **4D.3**

Unit 03-12 272 sqm, 2928 sqft







LEVEL 3



LEVEL 4 TYPE 4D.4







## 4-BEDROOM . TYPE **4D.4**

Unit 04-12 285 sqm, 3068 sqft













## 4-BEDROOM . TYPE **4D.5**

Unit 05-12 307 sqm, 3305 sqft







LEVEL 5







Full-height Sunshading Fin

Half-height Sunshading Fin

#### PENTHOUSE 1 Unit 05-02 527 sqm, 5673 sqft

PH5 PH6

PH2

05-07 PH4

05-06 PH3