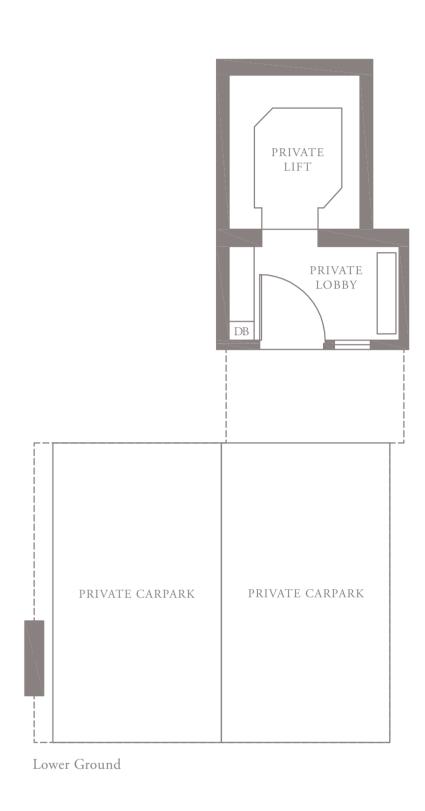

ease refer to the diagram annexed hereto as 'annexure 1'.

## 4-BEDROOM . TYPE 4A.5

Unit 05-04 308 sqm, 3315 sqft















DEVEL 5

4-BEDROOM . TYPE **4B.1** Unit 01-03, 01-07, 01-09, 01-11 301 sqm, 3240 sqft

0 1 5M

LEVEL 2 TYPE 4B.2





LEVEL 3 TYPE 4B.3

## 4-BEDROOM . TYPE 4B.2

Unit 02-03, 02-07, 02-09, 02-11 262 sqm, 2820 sqft

















## 4-BEDROOM . TYPE 4B.3

Unit 03-03, 03-07, 03-09, 03-11 269 sqm, 2896 sqft















#### 4-BEDROOM . TYPE **4B.4** Unit 04-03, 04-07, 04-09, 04-11 276 sqm, 2971 sqft

0 1 5M

















## 4-BEDROOM . TYPE 4B.5

Unit 05-09 308 sqm, 3315 sqft

0 1 5M





Lower Ground











## 4-BEDROOM . TYPE **4C.3**

Unit 03-01 272 sqm, 2928 sqft







LEVEL 3







## 4-BEDROOM . TYPE **4C.4**

Unit 04-01 285 sqm, 3068 sqft







LEVEL 4







## 4-BEDROOM . TYPE **4C.5**

Unit 05-01 307 sqm, 3305 sqft







LEVEL 5



Full-height Sunshading Fin

Half-height Sunshading Fin





## 4-BEDROOM . TYPE **4D.3**

Unit 03-12 272 sqm, 2928 sqft







LEVEL 3



LEVEL 4 TYPE 4D.4







## 4-BEDROOM . TYPE **4D.4**

Unit 04-12 285 sqm, 3068 sqft













## 4-BEDROOM . TYPE **4D.5**

Unit 05-12 307 sqm, 3305 sqft







LEVEL 5







Full-height Sunshading Fin

Half-height Sunshading Fin

#### PENTHOUSE 1 Unit 05-02 527 sqm, 5673 sqft

PH5 PH6

PH2

05-07 PH4

05-06 PH3





### PENTHOUSE 2 Unit 05-03 526 sqm, 5662 sqft



PH5 PH6

PH2







#### PENTHOUSE 3 Unit 05-06 528 sqm, 5683 sqft



PH5 PH6

PH2





#### PENTHOUSE 4 Unit 05-07

528 sqm, 5683 sqft









05-07 PH4

05-06 PH3

05-03 05-02 N

PH2 PH1

LEV