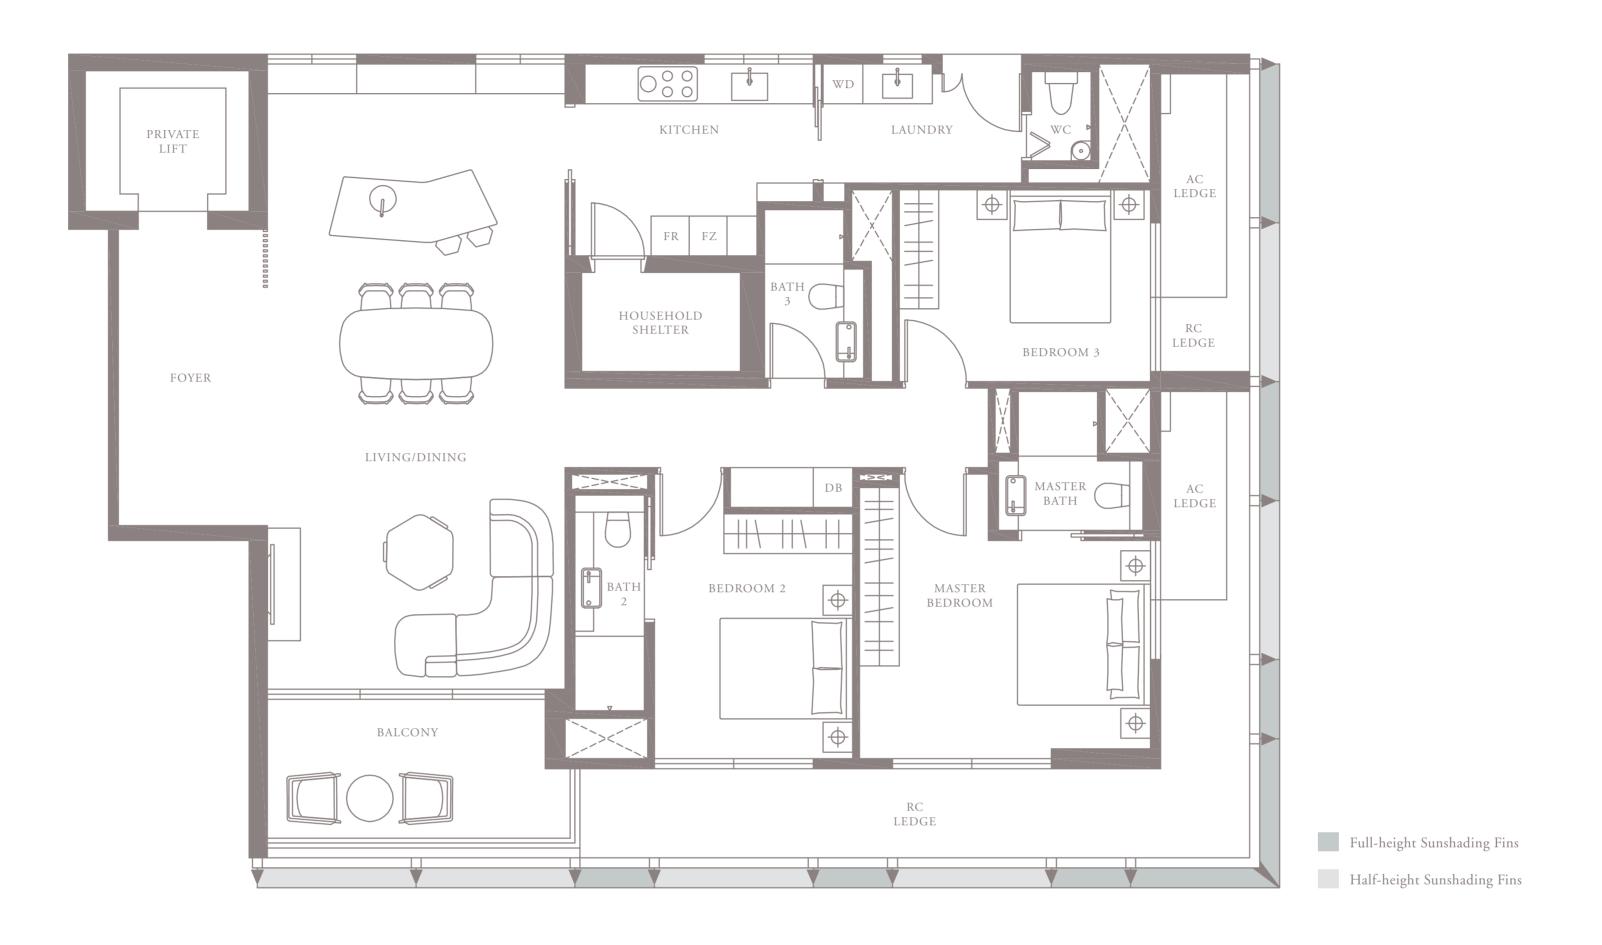

A.1**

Unit 01-05 174 sqm, 1873 sqft





LEVEL 1













## 3-BEDROOM . TYPE **3A.2**

Unit 02-05 173 sqm, 1862 sqft





LEVEL 2













## 3-BEDROOM . TYPE **3A.3**

Unit 03-05 174 sqm, 1873 sqft





Full-height Sunshading Fins

Half-height Sunshading Fins













## 3-BEDROOM . TYPE **3A.4**

Unit 04-05 187 sqm, 2013 sqft





Full-height Sunshading Fins

Half-height Sunshading Fins













## 3-BEDROOM . TYPE **3A.5**

Unit 05-05 186 sqm, 2002 sqft

















## 3-BEDROOM . TYPE 3B.1

Unit 01-08 174 sqm, 1873 sqft

















## 3-BEDROOM . TYPE 3B.2

Unit 02-08 173 sqm, 1862 sqft







LEVEL 2











## 3-BEDROOM . TYPE **3B.3**

Unit 03-08 174 sqm, 1873 sqft







LEVEL 3











## 3-BEDROOM . TYPE **3B.4**

Unit 04-08 187 sqm, 2013 sqft



















## 3-BEDROOM . TYPE **3B.5**

Unit 05-08 186 sqm, 2002 sqft



















4-BEDROOM . TYPE 4A.1 Unit 01-02, 01-04, 01-06, 01-10 301 sqm, 3240 sqft







LEVEL 3 TYPE 4A.3

LEVEL 4 TYPE 4A.4

LEVEL 5 TYPE 4A.5

Area includes AC ledge, balcony, pes, private roof terrace and void (where applicable). The above plans and illustrations are subject to changes as maybe required by the relevant authorities. Areas are estimates only and are subject to final survey. The balcony, pes, and private roof terrace shall not be enclosed unless with the approved screen. For an illustration of the approved balcony screen, please refer to the diagram annexed hereto as 'annexure 1'.

#### 4-BEDROOM . TYPE **4A.2** Unit 02-02, 02-04, 02-06, 02-10 262 sqm, 2820 sqft

0 1 5M











LEVEL