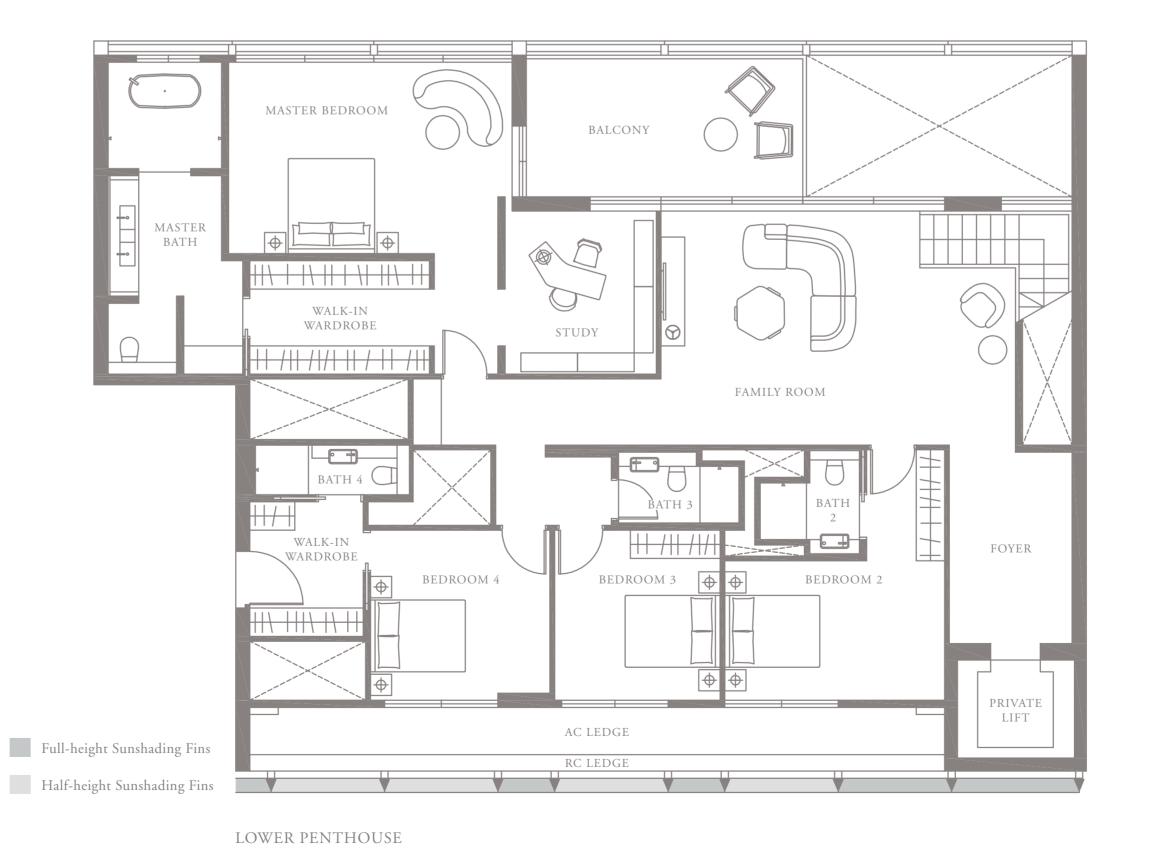

#### PENTHOUSE 6 Unit 05-11 527 sqm, 5673 sqft

PH5 PH6

LEVEL 5

Area includes AC ledge, balcony, pes, private roof terrace and void (where applicable). The above plans and illustrations are subject to changes as maybe required by the relevant authorities. Areas are estimates only and are subject to final survey. The balcony, pes, and private roof terrace shall not be enclosed unless with the approved screen. For an illustration of the approved balcony screen, please refer to the diagram annexed hereto as 'annexure 1'.