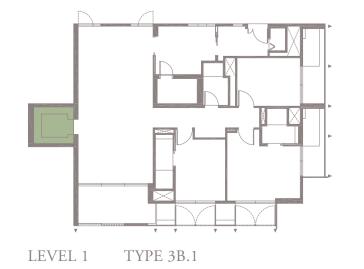

## 3-BEDROOM . TYPE **3A.1**

Unit 01-05 174 sqm, 1873 sqft





LEVEL 1













## 3-BEDROOM . TYPE **3A.2**

Unit 02-05 173 sqm, 1862 sqft





LEVEL 2













## 3-BEDROOM . TYPE **3A.3**

Unit 03-05 174 sqm, 1873 sqft





Full-height Sunshading Fins

Half-height Sunshading Fins













## 3-BEDROOM . TYPE **3A.4**

Unit 04-05 187 sqm, 2013 sqft





Full-height Sunshading Fins

Half-height Sunshading Fins













## 3-BEDROOM . TYPE **3A.5**

Unit 05-05 186 sqm, 2002 sqft

















## 3-BEDROOM . TYPE 3B.1

Unit 01-08 174 sqm, 1873 sqft

















## 3-BEDROOM . TYPE 3B.2

Unit 02-08 173 sqm, 1862 sqft







LEVEL 2











## 3-BEDROOM . TYPE **3B.3**

Unit 03-08 174 sqm, 1873 sqft







LEVEL 3











## 3-BEDROOM . TYPE **3B.4**

Unit 04-08 187 sqm, 2013 sqft



















## 3-BEDROOM . TYPE **3B.5**

Unit 05-08 186 sqm, 2002 sqft



















4-BEDROOM . TYPE 4A.1 Unit 01-02, 01-04, 01-06, 01-10 301 sqm, 3240 sqft







LEVEL 3 TYPE 4A.3

LEVEL 4 TYPE 4A.4

LEVEL 5 TYPE 4A.5

Area includes AC ledge, balcony, pes, private roof terrace and void (where applicable). The above plans and illustrations are subject to changes as maybe required by the relevant authorities. Areas are estimates only and are subject to final survey. The balcony, pes, and private roof terrace shall not be enclosed unless with the approved screen. For an illustration of the approved balcony screen, please refer to the diagram annexed hereto as 'annexure 1'.

#### 4-BEDROOM . TYPE **4A.2** Uni