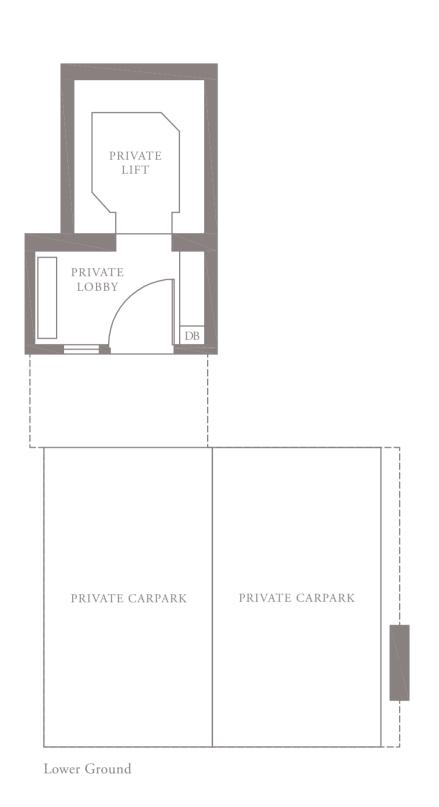

-11 262 sqm, 2820 sqft

















## 4-BEDROOM . TYPE 4B.3

Unit 03-03, 03-07, 03-09, 03-11 269 sqm, 2896 sqft















#### 4-BEDROOM . TYPE **4B.4** Unit 04-03, 04-07, 04-09, 04-11 276 sqm, 2971 sqft

0 1 5M

















## 4-BEDROOM . TYPE 4B.5

Unit 05-09 308 sqm, 3315 sqft

0 1 5M





Lower Ground











## 4-BEDROOM . TYPE **4C.3**

Unit 03-01 272 sqm, 2928 sqft







LEVEL 3







## 4-BEDROOM . TYPE **4C.4**

Unit 04-01 285 sqm, 3068 sqft







LEVEL 4







## 4-BEDROOM . TYPE **4C.5**

Unit 05-01 307 sqm, 3305 sqft







LEVEL 5



Full-height Sunshading Fin

Half-height Sunshading Fin





## 4-BEDROOM . TYPE **4D.3**

Unit 03-12 272 sqm, 2928 sqft







LEVEL 3



LEVEL 4 TYPE 4D.4







## 4-BEDROOM . TYPE **4D.4**

Unit 04-12 285 sqm, 3068 sqft













## 4-BEDROOM . TYPE **4D.5**

Unit 05-12 307 sqm, 3305 sqft







LEVEL 5







Full-height Sunshading Fin

Half-height Sunshading Fin

#### PENTHOUSE 1 Unit 05-02 527 sqm, 5673 sqft

PH5 PH6

PH2

05-07 PH4

05-06 PH3





### PENTHOUSE 2 Unit 05-03 526 sqm, 5662 sqft



PH5 PH6

PH2







#### PENTHOUSE 3 Unit 05-06 528 sqm, 5683 sqft



PH5 PH6

PH2





#### PENTHOUSE 4 Unit 05-07

528 sqm, 5683 sqft









05-07 PH4

05-06 PH3

05-03 05-02 N

PH2 PH1

LEVEL 5

PH5 PH6

#### PENTHOUSE 5 Unit 05-10 526 sqm, 5662 sqft



PH5 PH6

PH2

05-07 PH4





#### PENTHOUSE 6 Unit 05-11 527 sqm, 5673 sqft



PH5 PH6

LEVEL 5







Area includes AC ledge, balcony, pes, private roof terrace and void (where applicable). The above plans and illustrations are subject to changes as maybe