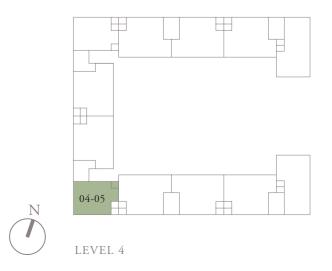

## 3-BEDROOM . TYPE **3A.4**

Unit 04-05 187 sqm, 2013 sqft

Full-height Sunshading Fins

Half-height Sunshading Fins