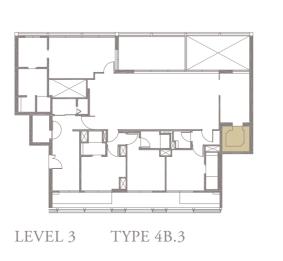

The balcony, pes, and private roof terrace shall not be enclosed unless with the approved screen. For an illustration of the approved balcony screen, please refer to the diagram annexed hereto as 'annexure 1'.

## 4-BEDROOM . TYPE 4A.5

Unit 05-04 308 sqm, 3315 sqft















DEVEL 5

4-BEDROOM . TYPE **4B.1** Unit 01-03, 01-07, 01-09, 01-11 301 sqm, 3240 sqft

0 1 5M

LEVEL 2 TYPE 4B.2





LEVEL 3 TYPE 4B.3

## 4-BEDROOM . TYPE 4B.2

Unit 02-03, 02-07, 02-09, 02-11 262 sqm, 2820 sqft

















## 4-BEDROOM . TYPE 4B.3

Unit 03-03, 03-07, 03-09, 03-11 269 sqm, 2896 sqft















#### 4-BEDROOM . TYPE **4B.4** Unit 04-03, 04-07, 04-09, 04-11 276 sqm, 2971 sqft

0 1 5M

















## 4-BEDROOM . TYPE 4B.5

Unit 05-09 308 sqm, 3315 sqft

0 1 5M





Lower Ground











## 4-BEDROOM . TYPE **4C.3**

Unit 03-01 272 sqm, 2928 sqft







LEVEL 3







## 4-BEDROOM . TYPE **4C.4**

Unit 04-01 285 sqm, 3068 sqft







LEVEL 4







## 4-BEDROOM . TYPE **4C.5**

Unit 05-01 307 sqm, 3305 sqft







LEVEL 5



Full-height Sunshading Fin

Half-height Sunshading Fin





## 4-BEDROOM . TYPE **4D.3**

Unit 03-12 272 sqm, 2928 sqft







LEVEL 3



LEVEL 4 TYPE 4D.4







## 4-BEDROOM . TYPE **4D.4**

Unit 04-12 285 sqm, 3068 sqft













## 4-BEDROOM . TYPE **4D.5**

Unit 05-12 307 sqm, 3305 sqft







LEVEL 5







Full-height Sunshading Fin

Half-height Sunshading Fin

#### PENTHOUSE 1 Unit 05-02 527 sqm, 5673 sqft

PH5 PH6

PH2

05-07 PH4

05-06 PH3





### PENTHOUSE 2 Unit 05-03 526 sqm, 5662 sqft



PH5 PH6

PH2







#### PENTHOUSE 3 Unit