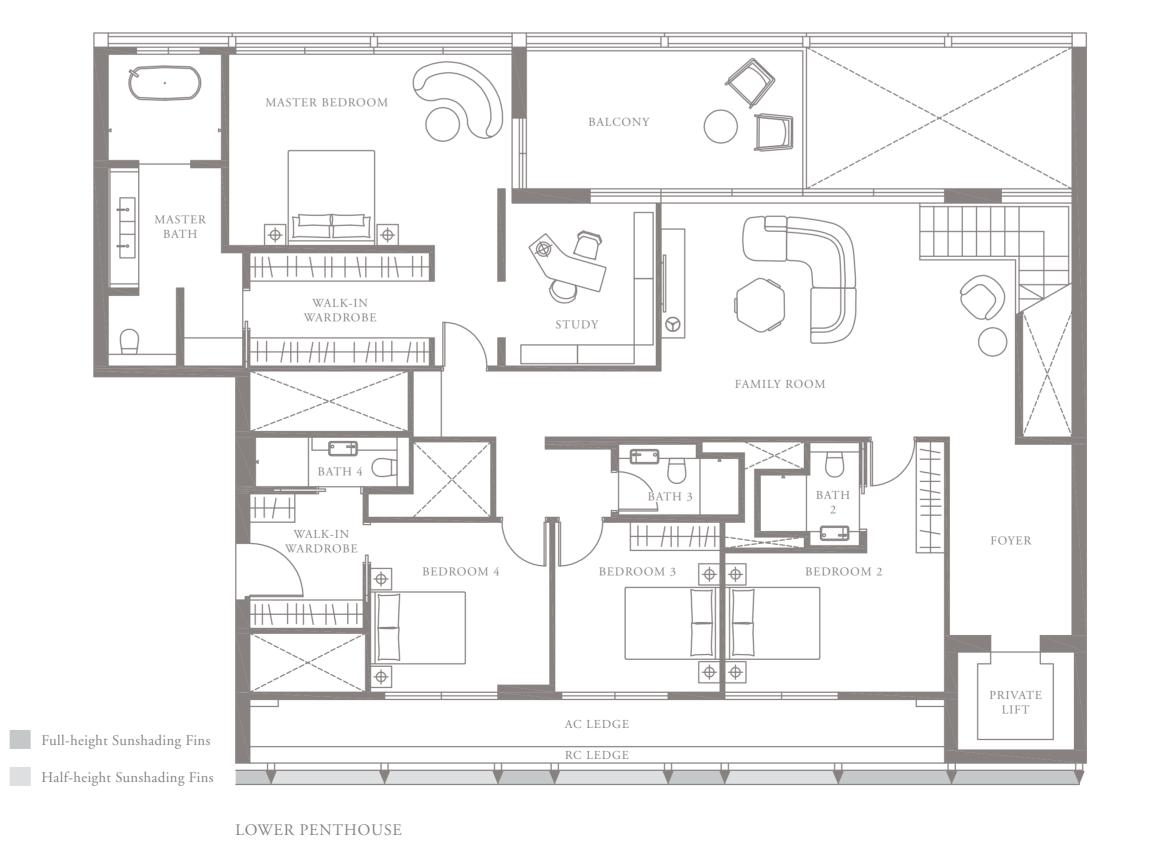

#### PENTHOUSE 6 Unit 05-11 527 sqm, 5673 sqft

PH5 PH6

LEVEL 5

Area includes AC ledge, balcony, pes, private roof terrace and void (where applicable). The above plans and illustrations are subject to changes as maybe required by the relevant authorities. Areas are estimates only and are subject to final survey. The balcony, pes, and private roof terrace shall not be enclosed unless with the approved screen. For an illustration of the approved balcony screen, please refer to the diagram annexed hereto as 'annexure 1'.