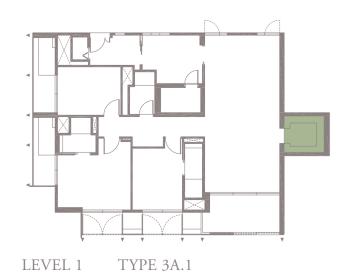

## 3-BEDROOM . TYPE **3A.1**

Unit 01-05 174 sqm, 1873 sqft





LEVEL 1













## 3-BEDROOM . TYPE **3A.2**

Unit 02-05 173 sqm, 1862 sqft





LEVEL 2













## 3-BEDROOM . TYPE **3A.3**

Unit 03-05 174 sqm, 1873 sqft





Full-height Sunshading Fins

Half-height Sunshading Fins













## 3-BEDROOM . TYPE **3A.4**

Unit 04-05 187 sqm, 2013 sqft





Full-height Sunshading Fins

Half-height Sunshading Fins













## 3-BEDROOM . TYPE **3A.5**

Unit 05-05 186 sqm, 2002 sqft

















## 3-BEDROOM . TYPE 3B.1

Unit 01-08 174 sqm, 1873 sqft

















## 3-BEDROOM . TYPE 3B.2

Unit 02-08 173 sqm, 1862 sqft







LEVEL 2











## 3-BEDROOM . TYPE **3B.3**

Unit 03-08 174 sqm, 1873 sqft







LEVEL 3











## 3-BEDROOM . TYPE **3B.4**

Unit 04-08 187 sqm, 2013 sqft



















## 3-BEDROOM . TYPE **3B.5**

Unit 05-08 186 sqm, 2002 sqft



















4-BEDROOM . TYPE 4A.1 Unit 01-02, 01-04, 01-06, 01-10 301 sqm, 3240 sqft







LEVEL 3 TYPE 4A.3

LEVEL 4 TYPE 4A.4

LEVEL 5 TYPE 4A.5

Area includes AC ledge, balcony, pes, private roof terrace and void (where applicable). The above plans and illustrations are subject to changes as maybe required by the relevan