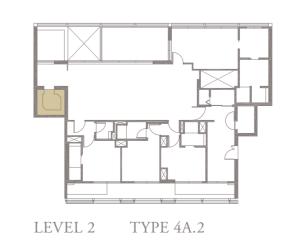

#### 4-BEDROOM . TYPE **4A.2** Unit 02-02, 02-04, 02-06, 02-10 262 sqm, 2820 sqft

0 1 5M

LEVEL 2

Area includes AC ledge, balcony, pes, private roof terrace and void (where applicable). The above plans and illustrations are subject to changes as maybe required by the relevant authorities. Areas are estimates only and are subject to final survey. The balcony, pes, and private roof terrace shall not be enclosed unless with the approved screen. For an illustration of the approved balcony screen, please refer to the diagram annexed hereto as 'annexure 1'.