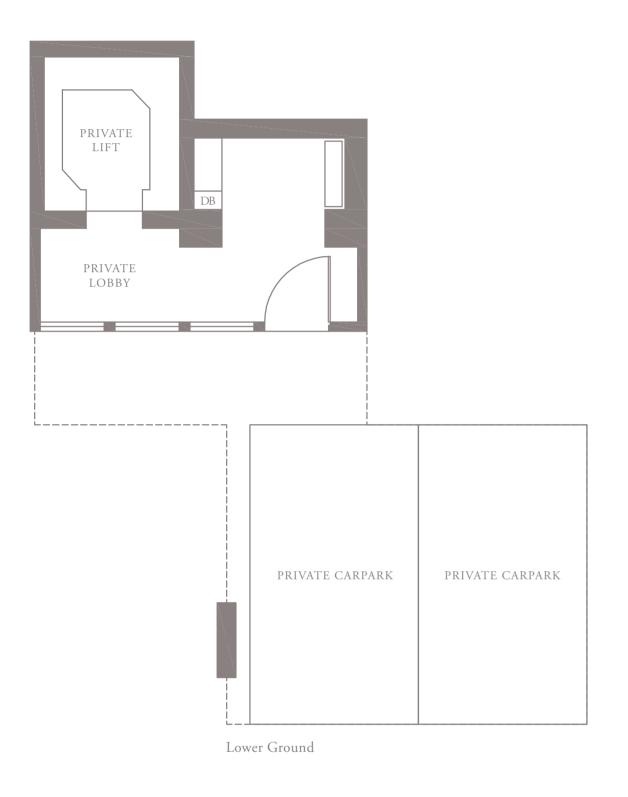

-03, 03-07, 03-09, 03-11 269 sqm, 2896 sqft















#### 4-BEDROOM . TYPE **4B.4** Unit 04-03, 04-07, 04-09, 04-11 276 sqm, 2971 sqft

0 1 5M

















## 4-BEDROOM . TYPE 4B.5

Unit 05-09 308 sqm, 3315 sqft

0 1 5M





Lower Ground











## 4-BEDROOM . TYPE **4C.3**

Unit 03-01 272 sqm, 2928 sqft







LEVEL 3







## 4-BEDROOM . TYPE **4C.4**

Unit 04-01 285 sqm, 3068 sqft







LEVEL 4







## 4-BEDROOM . TYPE **4C.5**

Unit 05-01 307 sqm, 3305 sqft







LEVEL 5



Full-height Sunshading Fin

Half-height Sunshading Fin





## 4-BEDROOM . TYPE **4D.3**

Unit 03-12 272 sqm, 2928 sqft







LEVEL 3



LEVEL 4 TYPE 4D.4







## 4-BEDROOM . TYPE **4D.4**

Unit 04-12 285 sqm, 3068 sqft













## 4-BEDROOM . TYPE **4D.5**

Unit 05-12 307 sqm, 3305 sqft







LEVEL 5







Full-height Sunshading Fin

Half-height Sunshading Fin

#### PENTHOUSE 1 Unit 05-02 527 sqm, 5673 sqft

PH5 PH6

PH2

05-07 PH4

05-06 PH3





### PENTHOUSE 2 Unit 05-03 526 sqm, 5662 sqft



PH5 PH6

PH2







#### PENTHOUSE 3 Unit 05-06 528 sqm, 5683 sqft



PH5 PH6

PH2





#### PENTHOUSE 4 Unit 05-07

528 sqm, 5683 sqft









05-07 PH4

05-06 PH3

05-03 05-02 N

PH2 PH1

LEVEL 5

PH5 PH6

#### PENTHOUSE 5 Unit 05-10 526 sqm, 5662 sqft



PH5 PH6

PH2

05-07 PH4





#### PENTHOUSE 6 Unit 05-11 527 sqm, 5673 sqft



PH5 PH6

LEVEL 5







Area includes AC ledge, balcony, pes, private roof terrace and void (where applicable). The above plans and illustrations are subject to changes as maybe required by the relevant authorities. Areas are estimates only and are s