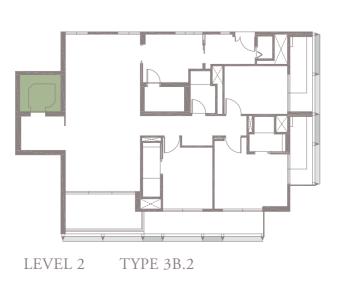

.2**

Unit 02-05 173 sqm, 1862 sqft





LEVEL 2













## 3-BEDROOM . TYPE **3A.3**

Unit 03-05 174 sqm, 1873 sqft





Full-height Sunshading Fins

Half-height Sunshading Fins













## 3-BEDROOM . TYPE **3A.4**

Unit 04-05 187 sqm, 2013 sqft





Full-height Sunshading Fins

Half-height Sunshading Fins













## 3-BEDROOM . TYPE **3A.5**

Unit 05-05 186 sqm, 2002 sqft

















## 3-BEDROOM . TYPE 3B.1

Unit 01-08 174 sqm, 1873 sqft

















## 3-BEDROOM . TYPE 3B.2

Unit 02-08 173 sqm, 1862 sqft







LEVEL 2











## 3-BEDROOM . TYPE **3B.3**

Unit 03-08 174 sqm, 1873 sqft







LEVEL 3











## 3-BEDROOM . TYPE **3B.4**

Unit 04-08 187 sqm, 2013 sqft



















## 3-BEDROOM . TYPE **3B.5**

Unit 05-08 186 sqm, 2002 sqft



















4-BEDROOM . TYPE 4A.1 Unit 01-02, 01-04, 01-06, 01-10 301 sqm, 3240 sqft







LEVEL 3 TYPE 4A.3

LEVEL 4 TYPE 4A.4

LEVEL 5 TYPE 4A.5

Area includes AC ledge, balcony, pes, private roof terrace and void (where applicable). The above plans and illustrations are subject to changes as maybe required by the relevant authorities. Areas are estimates only and are subject to final survey. The balcony, pes, and private roof terrace shall not be enclosed unless with the approved screen. For an illustration of the approved balcony screen, please refer to the diagram annexed hereto as 'annexure 1'.

#### 4-BEDROOM . TYPE **4A.2** Unit 02-02, 02-04, 02-06, 02-10 262 sqm, 2820 sqft

0 1 5M











LEVEL 2





Area includes AC ledge, balcony, pes, private roof terrace and void (where appli