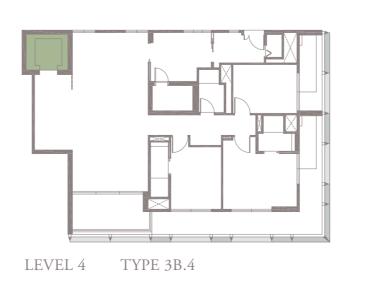

## 3-BEDROOM . TYPE **3A.1**

Unit 01-05 174 sqm, 1873 sqft





LEVEL 1













## 3-BEDROOM . TYPE **3A.2**

Unit 02-05 173 sqm, 1862 sqft





LEVEL 2













## 3-BEDROOM . TYPE **3A.3**

Unit 03-05 174 sqm, 1873 sqft





Full-height Sunshading Fins

Half-height Sunshading Fins













## 3-BEDROOM . TYPE **3A.4**

Unit 04-05 187 sqm, 2013 sqft





Full-height Sunshading Fins

Half-height Sunshading Fins













## 3-BEDROOM . TYPE **3A.5**

Unit 05-05 186 sqm, 2002 sqft

















## 3-BEDROOM . TYPE 3B.1

Unit 01-08 174 sqm, 1873 sqft

















## 3-BEDROOM . TYPE 3B.2

Unit 02-08 173 sqm, 1862 sqft







LEVEL 2











## 3-BEDROOM . TYPE **3B.3**

Unit 03-08 174 sqm, 1873 sqft







LEVEL 3











## 3-BEDROOM . TYPE **3B.4**

Unit 04-08 187 sqm, 2013 sqft



















## 3-BEDROOM . TYPE **3B.5**

Unit 05-08 186 sqm, 2002 sqft



















4-BEDROOM . TYPE 4A.1 Unit 01-02, 01-04, 01-06, 01-10 301 sqm, 3240 sqft







LEVEL 3 TYPE 4A.3

LEVEL 4 TYPE 4A.4

LEVEL 5 TYPE 4A.5

Area includes AC ledge, balcony, pes, private roof terrace and void (where applicable). The above plans and illustrations are subject to changes as maybe required by the relevant authorities. Areas are estimates only and are subject to final survey. The balcony, pes, and private roof terrace shall not be enclosed unless with the approved screen. For an illustration of the approved balcony screen, please refer to the diagram annexed hereto as 'annexure 1'.

#### 4-BEDROOM . TYPE **4A.2** Unit 02