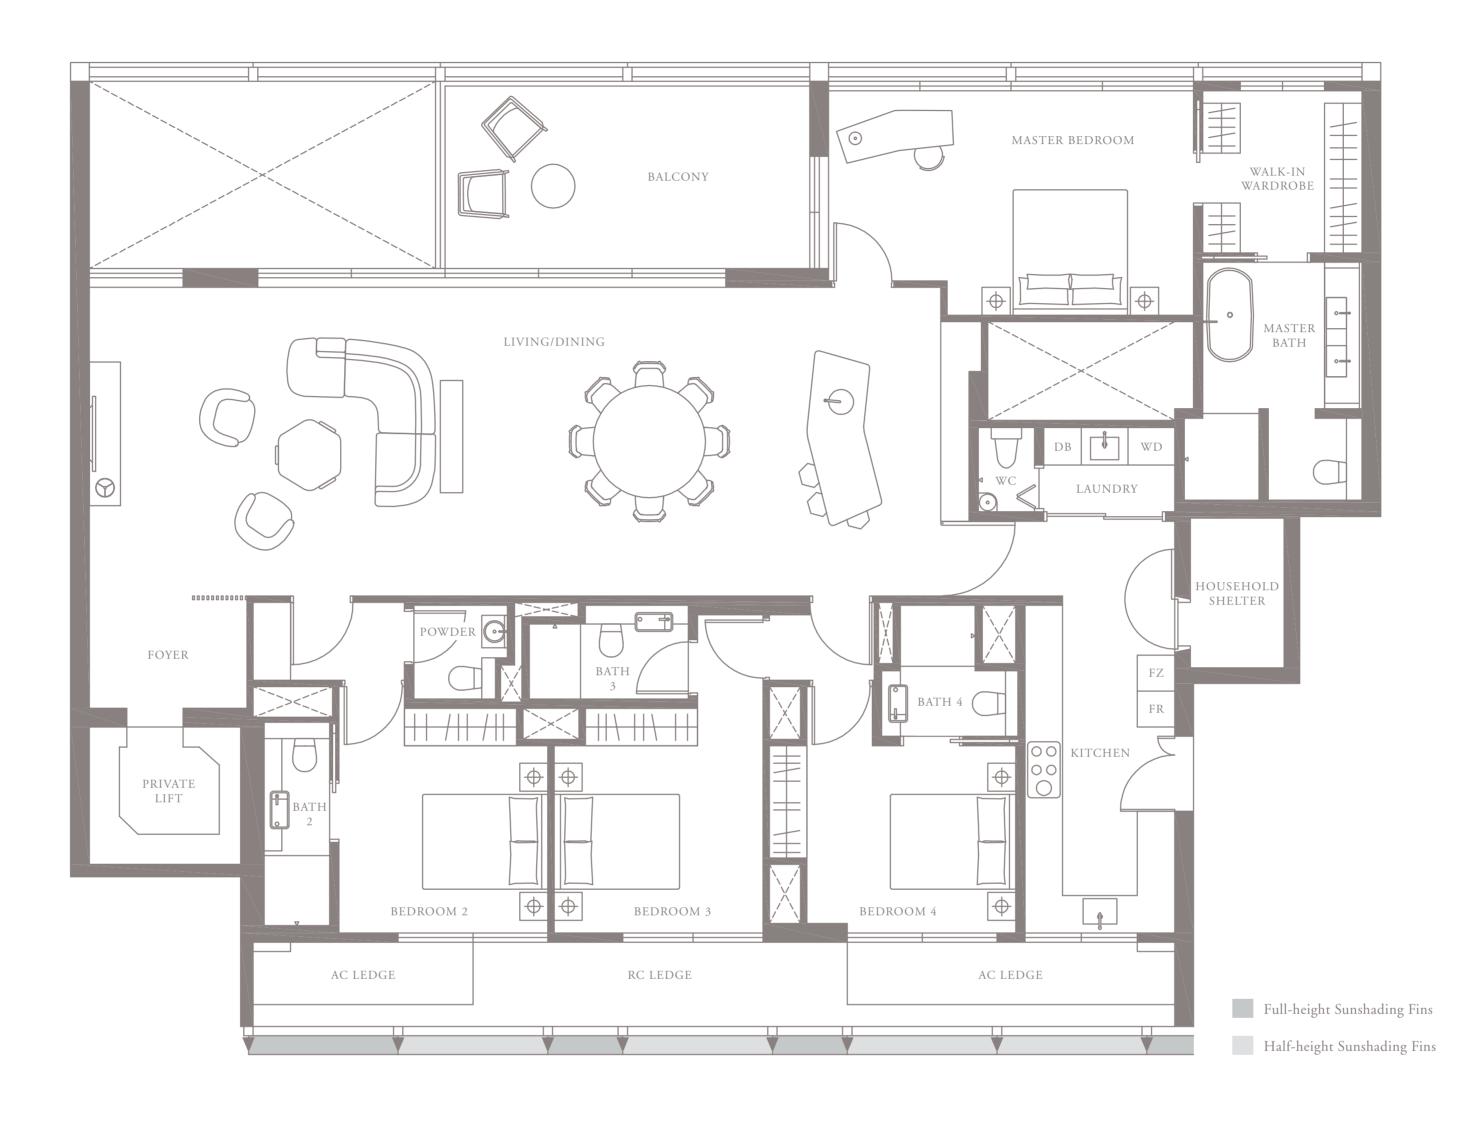

4-BEDROOM . TYPE **4A.4** Unit 04-02, 04-04, 04-06, 04-10 276 sqm, 2971 sqft

LEVEL 4

Area includes AC ledge, balcony, pes, private roof terrace and void (where applicable). The above plans and illustrations are subject to changes as maybe required by the relevant authorities. Areas are estimates only and are subject to final survey. The balcony, pes, and private roof terrace shall not be enclosed unless with the approved screen. For an illustration of the approved balcony screen, please refer to the diagram annexed hereto as 'annexure 1'.