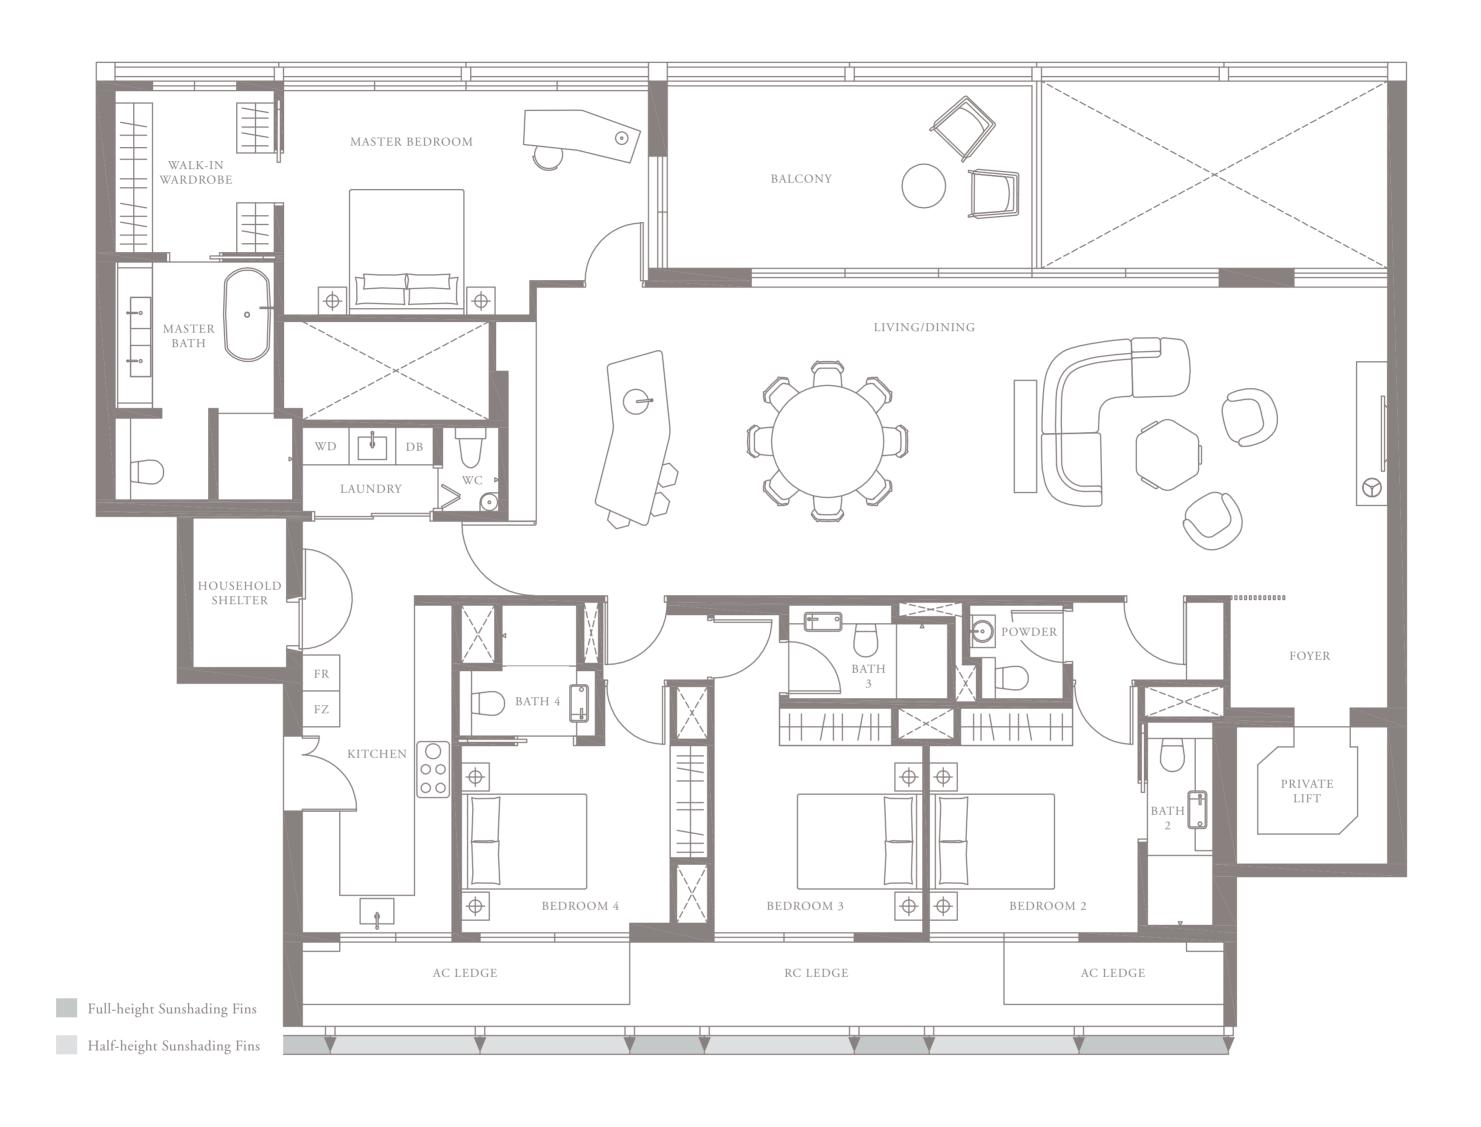

#### 4-BEDROOM . TYPE **4B.4** Unit 04-03, 04-07, 04-09, 04-11 276 sqm, 2971 sqft

0 1 5M