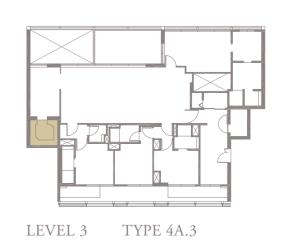

# 4-BEDROOM . TYPE **4A.3** Unit 03-02, 03-04, 03-06, 03-10

Unit 03-02, 03-04, 03-06, 03-10 269 sqm, 2896 sqft

Area includes AC ledge, balcony, pes, private roof terrace and void (where applicable). The above plans and illustrations are subject to changes as maybe required by the relevant authorities. Areas are estimates only and are subject to final survey. The balcony, pes, and private roof terrace shall not be enclosed unless with the approved screen. For an illustration of the approved balcony screen, please refer to the diagram annexed hereto as 'annexure 1'.