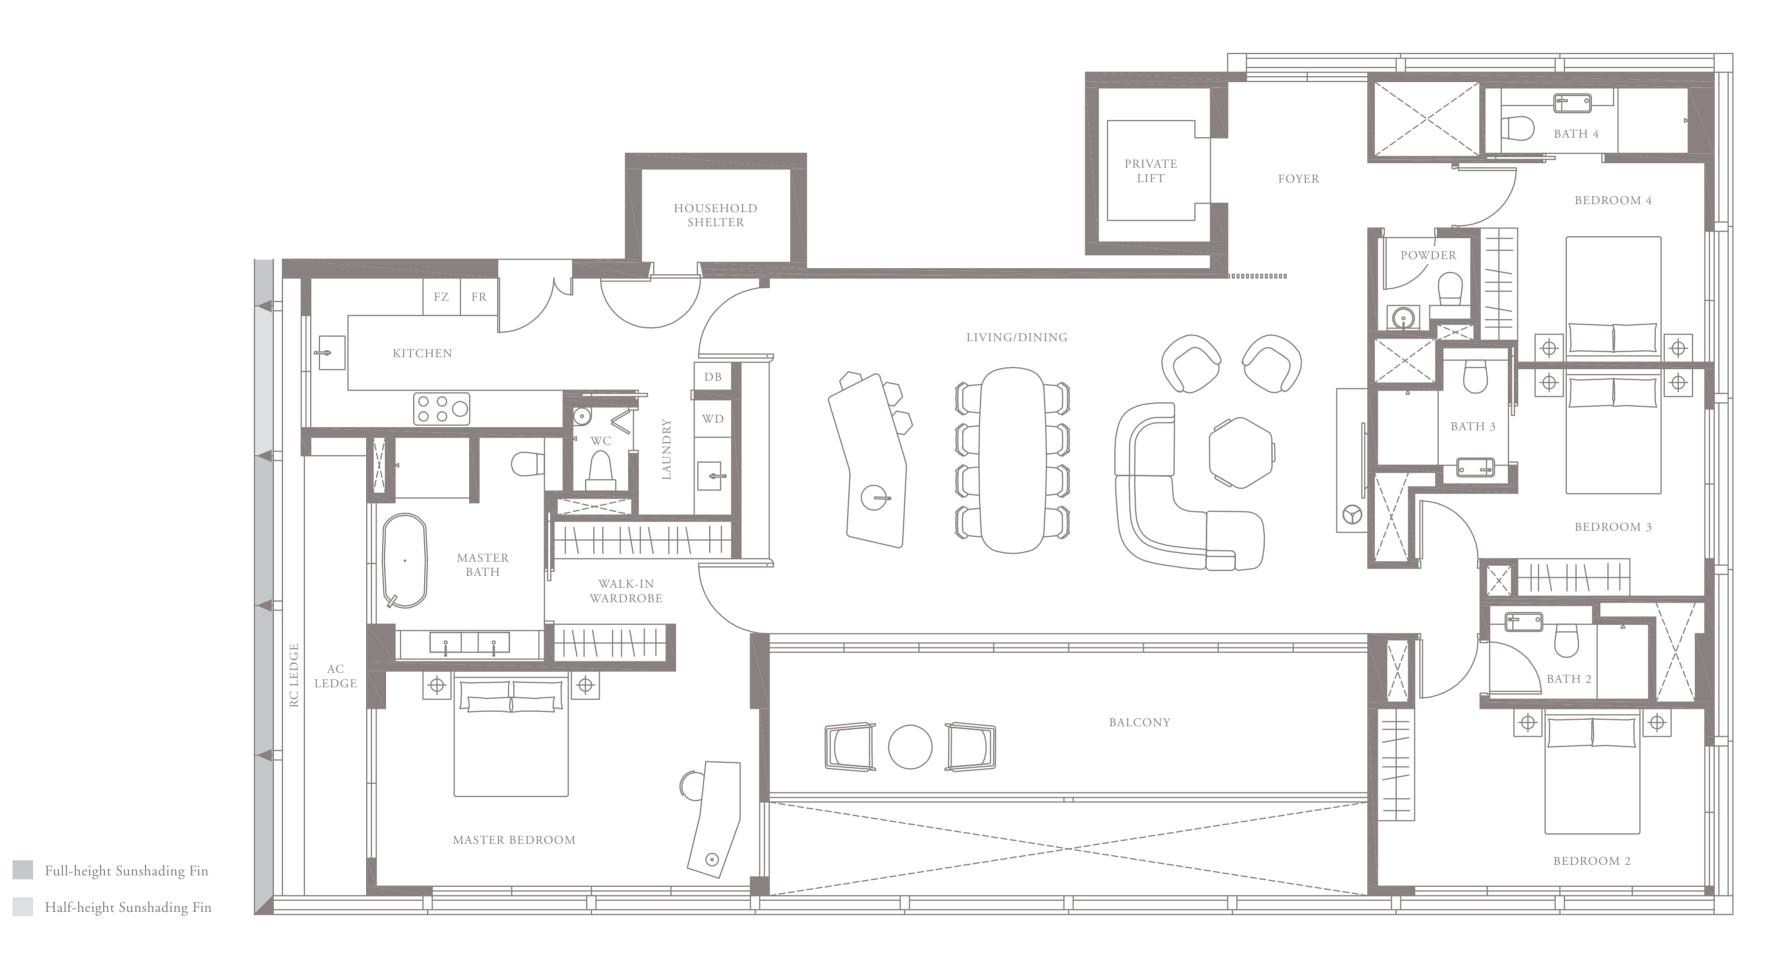

ess with the approved screen. For an illustration of the approved balcony screen, please refer to the diagram annexed hereto as 'annexure 1'.

## 4-BEDROOM . TYPE 4A.5

Unit 05-04 308 sqm, 3315 sqft















DEVEL 5

4-BEDROOM . TYPE **4B.1** Unit 01-03, 01-07, 01-09, 01-11 301 sqm, 3240 sqft

0 1 5M

LEVEL 2 TYPE 4B.2





LEVEL 3 TYPE 4B.3

## 4-BEDROOM . TYPE 4B.2

Unit 02-03, 02-07, 02-09, 02-11 262 sqm, 2820 sqft

















## 4-BEDROOM . TYPE 4B.3

Unit 03-03, 03-07, 03-09, 03-11 269 sqm, 2896 sqft















#### 4-BEDROOM . TYPE **4B.4** Unit 04-03, 04-07, 04-09, 04-11 276 sqm, 2971 sqft

0 1 5M

















## 4-BEDROOM . TYPE 4B.5

Unit 05-09 308 sqm, 3315 sqft

0 1 5M





Lower Ground











## 4-BEDROOM . TYPE **4C.3**

Unit 03-01 272 sqm, 2928 sqft







LEVEL 3







## 4-BEDROOM . TYPE **4C.4**

Unit 04-01 285 sqm, 3068 sqft







LEVEL 4







## 4-BEDROOM . TYPE **4C.5**

Unit 05-01 307 sqm, 3305 sqft







LEVEL 5



Full-height Sunshading Fin

Half-height Sunshading Fin





## 4-BEDROOM . TYPE **4D.3**

Unit 03-12 272 sqm, 2928 sqft







LEVEL 3



LEVEL 4 TYPE 4D.4







## 4-BEDROOM . TYPE **4D.4**

Unit 04-12 285 sqm, 3068 sqft













## 4-BEDROOM . TYPE **4D.5**

Unit 05-12 307 sqm, 3305 sqft







LEVEL 5







Full-height Sunshading Fin

Half-height Sunshading Fin

#### PENTHOUSE 1 Unit 05-02 527 sqm, 5673 sqft

PH5 PH6

PH2

05-07 PH4

05-06 PH3





### PENTHOUSE 2 Unit 05-03 526 sqm, 5662 sqft



PH5 PH6

PH2







#### PENTHOUSE 3 Unit 05-06 528 sqm, 5683 sqft



PH5 PH6

PH2





#### PENTHOUSE 4 Unit