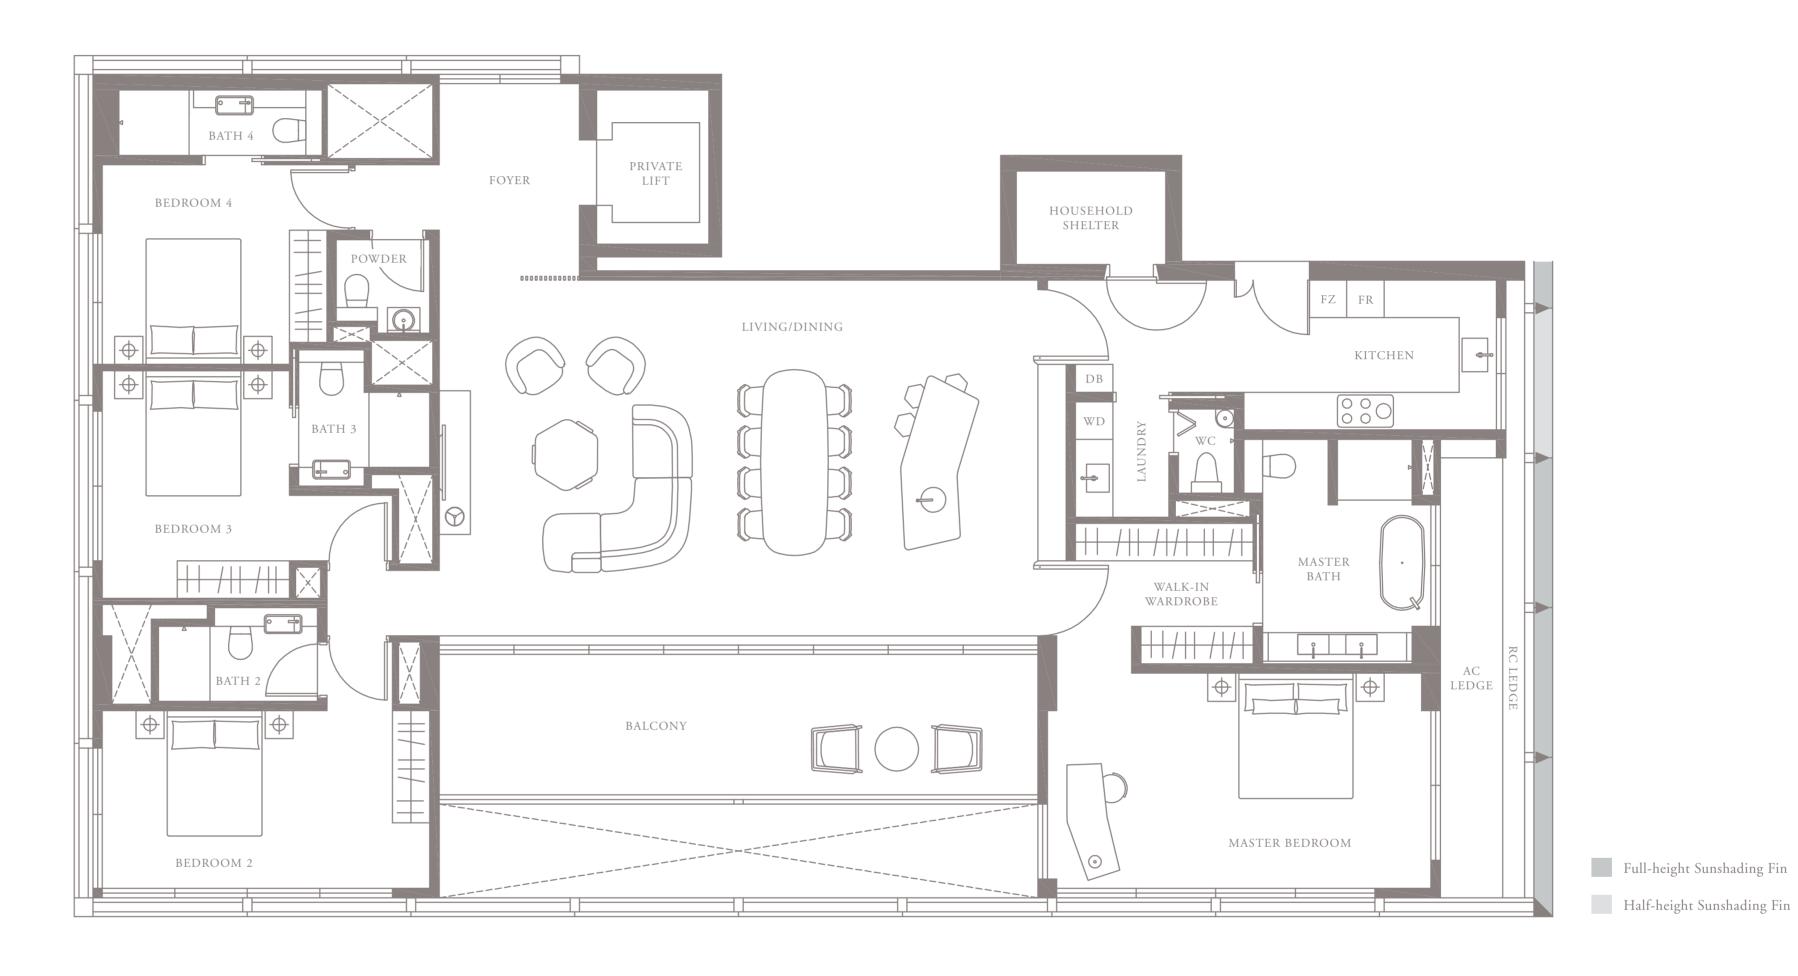

## 4-BEDROOM . TYPE **4D.5**

Unit 05-12 307 sqm, 3305 sqft

LEVEL 5

Full-height Sunshading Fin

Half-height Sunshading Fin