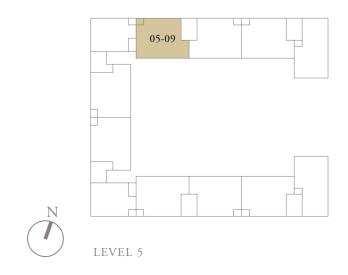

balcony, pes, and private roof terrace shall not be enclosed unless with the approved screen. For an illustration of the approved balcony screen, please refer to the diagram annexed hereto as 'annexure 1'.

## 4-BEDROOM . TYPE 4A.5

Unit 05-04 308 sqm, 3315 sqft















DEVEL 5

4-BEDROOM . TYPE **4B.1** Unit 01-03, 01-07, 01-09, 01-11 301 sqm, 3240 sqft

0 1 5M

LEVEL 2 TYPE 4B.2





LEVEL 3 TYPE 4B.3

## 4-BEDROOM . TYPE 4B.2

Unit 02-03, 02-07, 02-09, 02-11 262 sqm, 2820 sqft

















## 4-BEDROOM . TYPE 4B.3

Unit 03-03, 03-07, 03-09, 03-11 269 sqm, 2896 sqft















#### 4-BEDROOM . TYPE **4B.4** Unit 04-03, 04-07, 04-09, 04-11 276 sqm, 2971 sqft

0 1 5M

















## 4-BEDROOM . TYPE 4B.5

Unit 05-09 308 sqm, 3315 sqft

0 1 5M





Lower Ground











## 4-BEDROOM . TYPE **4C.3**

Unit 03-01 272 sqm, 2928 sqft







LEVEL 3







## 4-BEDROOM . TYPE **4C.4**

Unit 04-01 285 sqm, 3068 sqft







LEVEL 4







## 4-BEDROOM . TYPE **4C.5**

Unit 05-01 307 sqm, 3305 sqft







LEVEL 5



Full-height Sunshading Fin

Half-height Sunshading Fin





## 4-BEDROOM . TYPE **4D.3**

Unit 03-12 272 sqm, 2928 sqft







LEVEL 3



LEVEL 4 TYPE 4D.4







## 4-BEDROOM . TYPE **4D.4**

Unit 04-12 285 sqm, 3068 sqft













## 4-BEDROOM . TYPE **4D.5**

Unit 05-12 307 sqm, 3305 sqft







LEVEL 5







Full-height Sunshading Fin

Half-height Sunshading Fin

#### PENTHOUSE 1 Unit 05-02 527 sqm, 5673 sqft

PH5 PH6

PH2

05-07 PH4

05-06 PH3





### PENTHOUSE 2 Unit 05-03 526 sqm, 5662 sqft



PH5 PH6

PH2







#### PENTHOUSE 3 Unit 05-