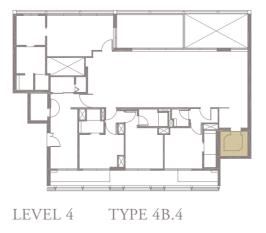

#### 4-BEDROOM . TYPE **4B.4** Unit 04-03, 04-07, 04-09, 04-11 276 sqm, 2971 sqft

0 1 5M