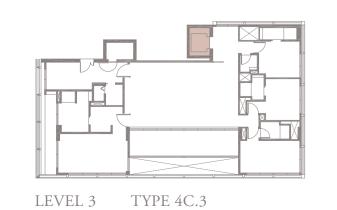

04 308 sqm, 3315 sqft















DEVEL 5

4-BEDROOM . TYPE **4B.1** Unit 01-03, 01-07, 01-09, 01-11 301 sqm, 3240 sqft

0 1 5M

LEVEL 2 TYPE 4B.2





LEVEL 3 TYPE 4B.3

## 4-BEDROOM . TYPE 4B.2

Unit 02-03, 02-07, 02-09, 02-11 262 sqm, 2820 sqft

















## 4-BEDROOM . TYPE 4B.3

Unit 03-03, 03-07, 03-09, 03-11 269 sqm, 2896 sqft















#### 4-BEDROOM . TYPE **4B.4** Unit 04-03, 04-07, 04-09, 04-11 276 sqm, 2971 sqft

0 1 5M

















## 4-BEDROOM . TYPE 4B.5

Unit 05-09 308 sqm, 3315 sqft

0 1 5M





Lower Ground











## 4-BEDROOM . TYPE **4C.3**

Unit 03-01 272 sqm, 2928 sqft







LEVEL 3







## 4-BEDROOM . TYPE **4C.4**

Unit 04-01 285 sqm, 3068 sqft







LEVEL 4







## 4-BEDROOM . TYPE **4C.5**

Unit 05-01 307 sqm, 3305 sqft







LEVEL 5



Full-height Sunshading Fin

Half-height Sunshading Fin





## 4-BEDROOM . TYPE **4D.3**

Unit 03-12 272 sqm, 2928 sqft







LEVEL 3



LEVEL 4 TYPE 4D.4







## 4-BEDROOM . TYPE **4D.4**

Unit 04-12 285 sqm, 3068 sqft













## 4-BEDROOM . TYPE **4D.5**

Unit 05-12 307 sqm, 3305 sqft







LEVEL 5







Full-height Sunshading Fin

Half-height Sunshading Fin

#### PENTHOUSE 1 Unit 05-02 527 sqm, 5673 sqft

PH5 PH6

PH2

05-07 PH4

05-06 PH3





### PENTHOUSE 2 Unit 05-03 526 sqm, 5662 sqft



PH5 PH6

PH2







#### PENTHOUSE 3 Unit 05-06 528 sqm, 5683 sqft



PH5 PH6

PH2





#### PENTHOUSE 4 Unit 05-07

528 sqm, 5683 sqft









05-07 PH4

05-06 PH3

05-03 05-02 N

PH2 PH1

LEVEL 5

PH5 PH6

#### PENTHOUSE 5 Unit 05-10 526 sqm, 5662 sqft



PH5 PH6

PH2

05-07 PH4