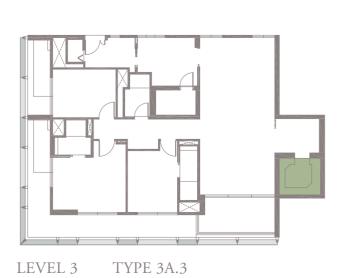

## 3-BEDROOM . TYPE **3A.3**

Unit 03-05 174 sqm, 1873 sqft

Full-height Sunshading Fins

Half-height Sunshading Fins