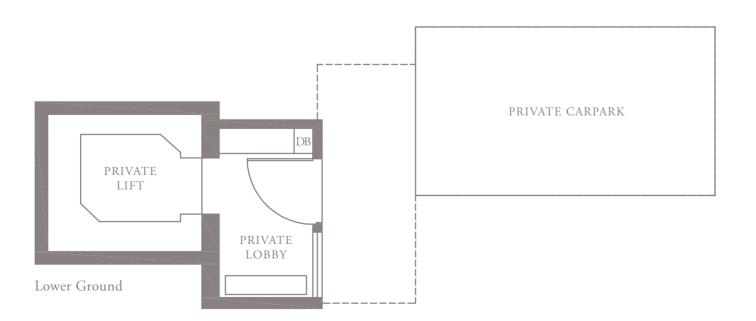

proved screen. For an illustration of the approved balcony screen, please refer to the diagram annexed hereto as 'annexure 1'.

# 4-BEDROOM . TYPE **4A.3** Unit 03-02, 03-04, 03-06, 03-10

Unit 03-02, 03-04, 03-06, 03-10 269 sqm, 2896 sqft

















Area includes AC ledge, balcony, pes, private roof terrace and void (where applicable). The above plans and illustrations are subject to changes as maybe required by the relevant authorities. Areas are estimates only and are subject to final survey. The balcony, pes, and private roof terrace shall not be enclosed unless with the approved screen. For an illustration of the approved balcony screen, please refer to the diagram annexed hereto as 'annexure 1'.

4-BEDROOM . TYPE **4A.4** Unit 04-02, 04-04, 04-06, 04-10 276 sqm, 2971 sqft







LEVEL 4











Area includes AC ledge, balcony, pes, private roof terrace and void (where applicable). The above plans and illustrations are subject to changes as maybe required by the relevant authorities. Areas are estimates only and are subject to final survey. The balcony, pes, and private roof terrace shall not be enclosed unless with the approved screen. For an illustration of the approved balcony screen, please refer to the diagram annexed hereto as 'annexure 1'.

## 4-BEDROOM . TYPE 4A.5

Unit 05-04 308 sqm, 3315 sqft















DEVEL 5

4-BEDROOM . TYPE **4B.1** Unit 01-03, 01-07, 01-09, 01-11 301 sqm, 3240 sqft

0 1 5M

LEVEL 2 TYPE 4B.2





LEVEL 3 TYPE 4B.3

## 4-BEDROOM . TYPE 4B.2

Unit 02-03, 02-07, 02-09, 02-11 262 sqm, 2820 sqft

















## 4-BEDROOM . T