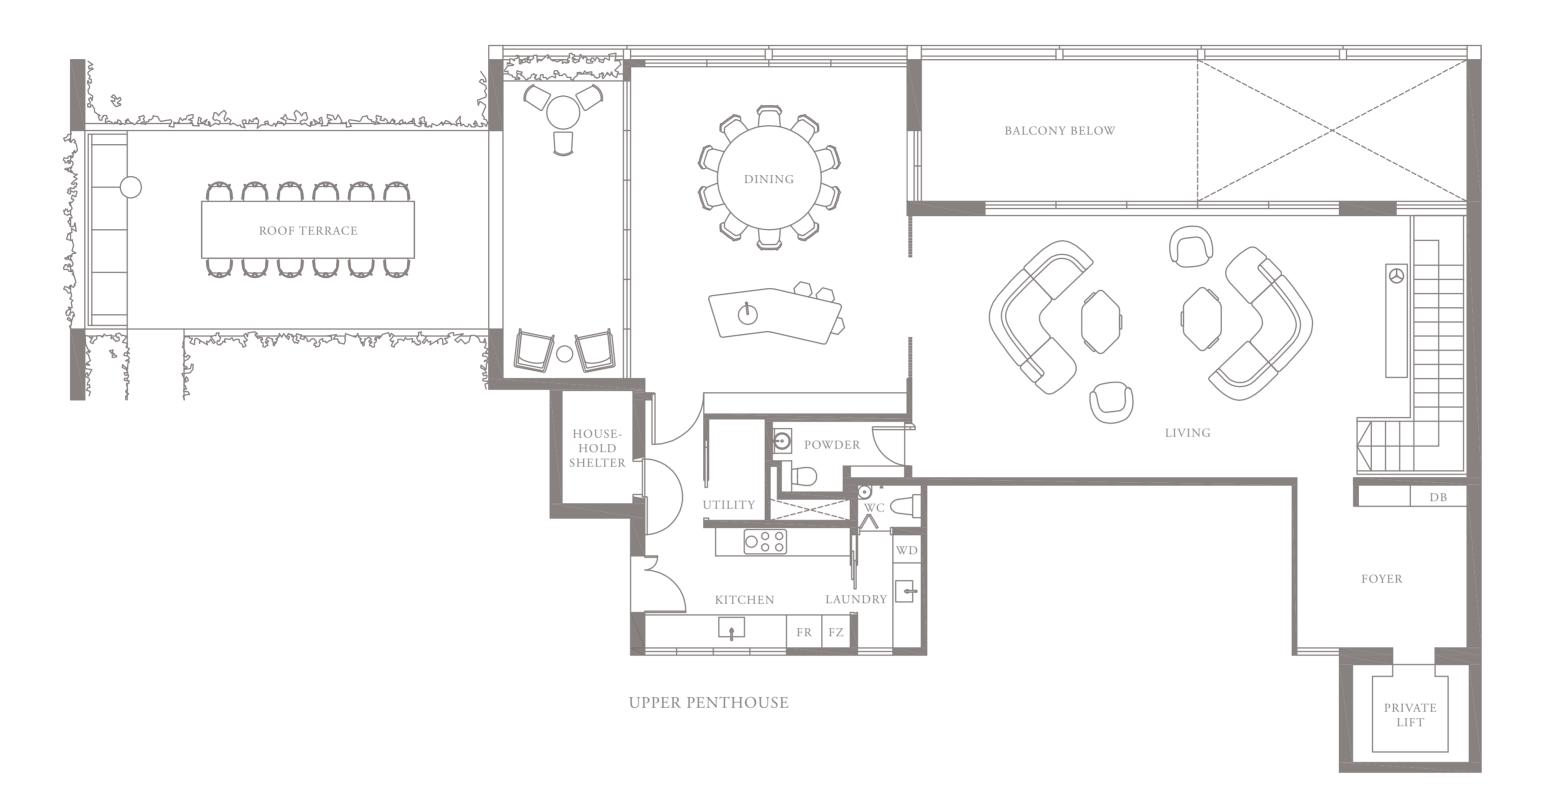

#### PENTHOUSE 1 Unit 05-02 527 sqm, 5673 sqft

PH5 PH6

PH2

05-07 PH4

05-06 PH3

### PENTHOUSE 2 Unit 05-03 526 sqm, 5662 sqft

PH5 PH6

PH2

#### PENTHOUSE 3 Unit 05-06 528 sqm, 5683 sqft

PH5 PH6

PH2

#### PENTHOUSE 4 Unit 05-07

528 sqm, 5683 sqft

05-07 PH4

05-06 PH3

05-03 05-02 N

PH2 PH1

LEVEL 5

PH5 PH6

#### PENTHOUSE 5 Unit 05-10 526 sqm, 5662 sqft

PH5 PH6

PH2

05-07 PH4

#### PENTHOUSE 6 Unit 05-11 527 sqm, 5673 sqft

PH5 PH6

LEVEL 5

Area includes AC ledge, balcony, pes, private roof terrace and void (where applicable). The above plans and illustrations are subject to changes as maybe required by the relevant authorities. Areas are estimates only and are subject to final survey. The balcony, pes, and private roof terrace shall not be enclosed unless with the approved screen. For an illustration of the approved balcony screen, please refer to the diagram annexed hereto as 'annexure 1'.