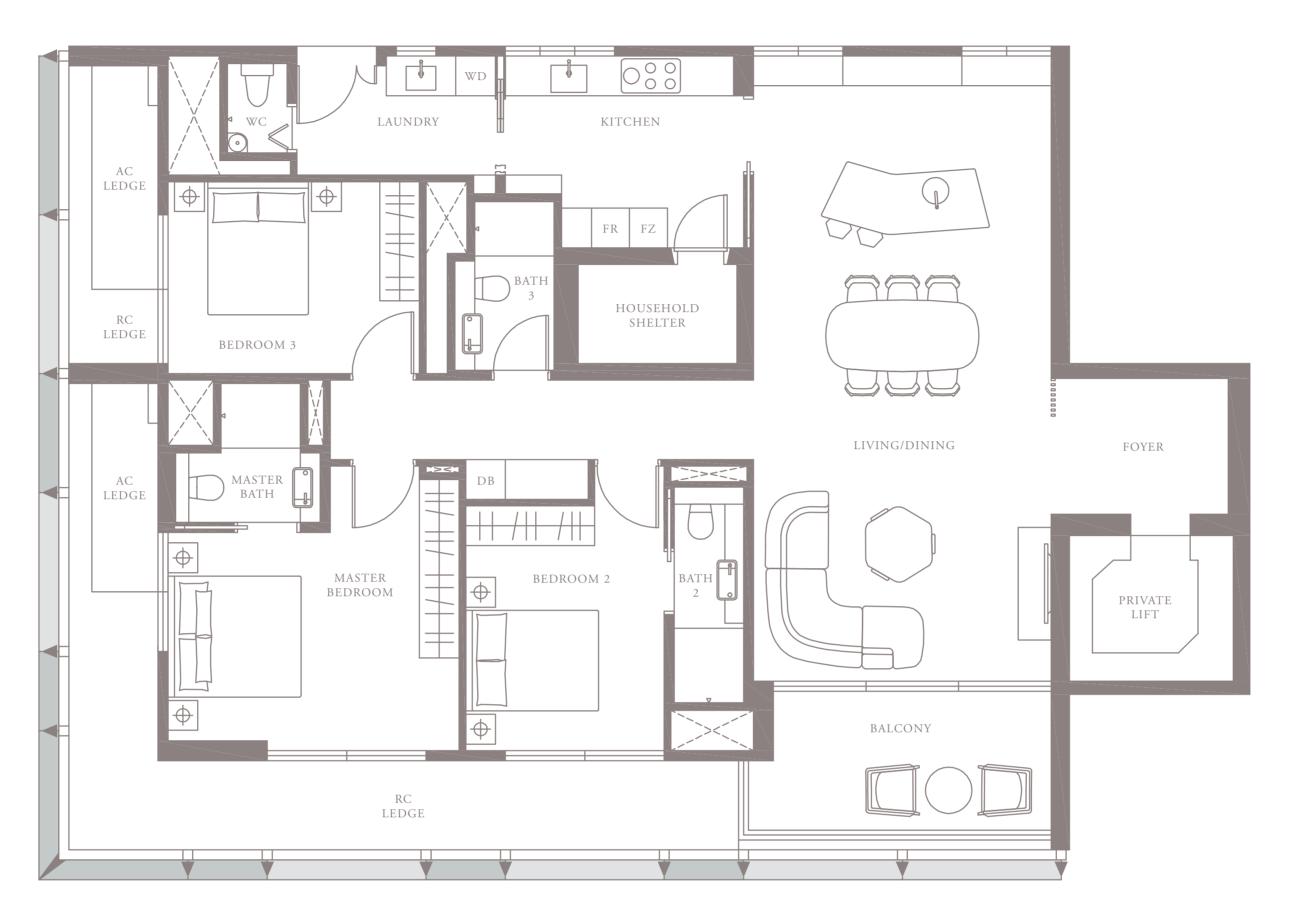

## 3-BEDROOM . TYPE **3A.1**

Unit 01-05 174 sqm, 1873 sqft





LEVEL 1













## 3-BEDROOM . TYPE **3A.2**

Unit 02-05 173 sqm, 1862 sqft





LEVEL 2













## 3-BEDROOM . TYPE **3A.3**

Unit 03-05 174 sqm, 1873 sqft





Full-height Sunshading Fins

Half-height Sunshading Fins













## 3-BEDROOM . TYPE **3A.4**

Unit 04-05 187 sqm, 2013 sqft





Full-height Sunshading Fins

Half-height Sunshading Fins













## 3-BEDROOM . TYPE **3A.5**

Unit 05-05 186 sqm, 2002 sqft

















## 3-BEDROOM . TYPE 3B.1

Unit 01-08 174 sqm, 1873 sqft

















## 3-BEDROOM . TYPE 3B.2

Unit 02-08 173 sqm, 1862 sqft







LEVEL 2











## 3-BEDROOM . TYPE **3B.3**

Unit 03-08 174 sqm, 1873 sqft







LEVEL 3











## 3-BEDROOM . TYPE **3B.4**

Unit 04-08 187 sqm, 2013 sqft



















## 3-BEDROOM . TYPE **3B.5**

Unit 05-08 186 sqm, 2002 sqft



















4-BEDROOM . TYPE 4A.1 Unit 01-02, 01-04, 01-06, 01-10 301 sqm, 3240 sqft







LEVEL 3 TYPE 4A.3

LEVEL 4 TYPE 4A.4