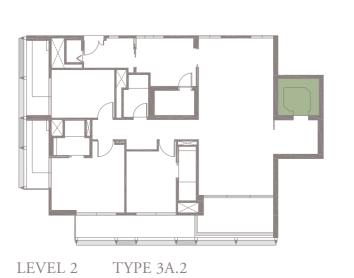

## 3-BEDROOM . TYPE **3A.1**

Unit 01-05 174 sqm, 1873 sqft





LEVEL 1













## 3-BEDROOM . TYPE **3A.2**

Unit 02-05 173 sqm, 1862 sqft





LEVEL 2













## 3-BEDROOM . TYPE **3A.3**

Unit 03-05 174 sqm, 1873 sqft





Full-height Sunshading Fins

Half-height Sunshading Fins













## 3-BEDROOM . TYPE **3A.4**

Unit 04-05 187 sqm, 2013 sqft





Full-height Sunshading Fins

Half-height Sunshading Fins













## 3-BEDROOM . TYPE **3A.5**

Unit 05-05 186 sqm, 2002 sqft

















## 3-BEDROOM . TYPE 3B.1

Unit 01-08 174 sqm, 1873 sqft

















## 3-BEDROOM . TYPE 3B.2

Unit 02-08 173 sqm, 1862 sqft







LEVEL 2











## 3-BEDROOM . TYPE **3B.3**

Unit 03-08 174 sqm, 1873 sqft







LEVEL 3











## 3-BEDROOM . TYPE **3B.4**

Unit 04-08 187 sqm, 2013 sqft



















## 3-BEDROOM . TYPE **3B.5**

Unit 05-08 186 sqm, 2002 sqft



















4-BEDROOM . TYPE 4A.1 Unit 01-02, 01-04, 01-06, 01-10 301 sqm, 3240 sqft







LEVEL 3 TYPE 4A.3

LEVEL 4 TYPE 4A.4

LEVEL 5 TYPE 4A.5

Area includes AC ledge, balcony, pes, privat