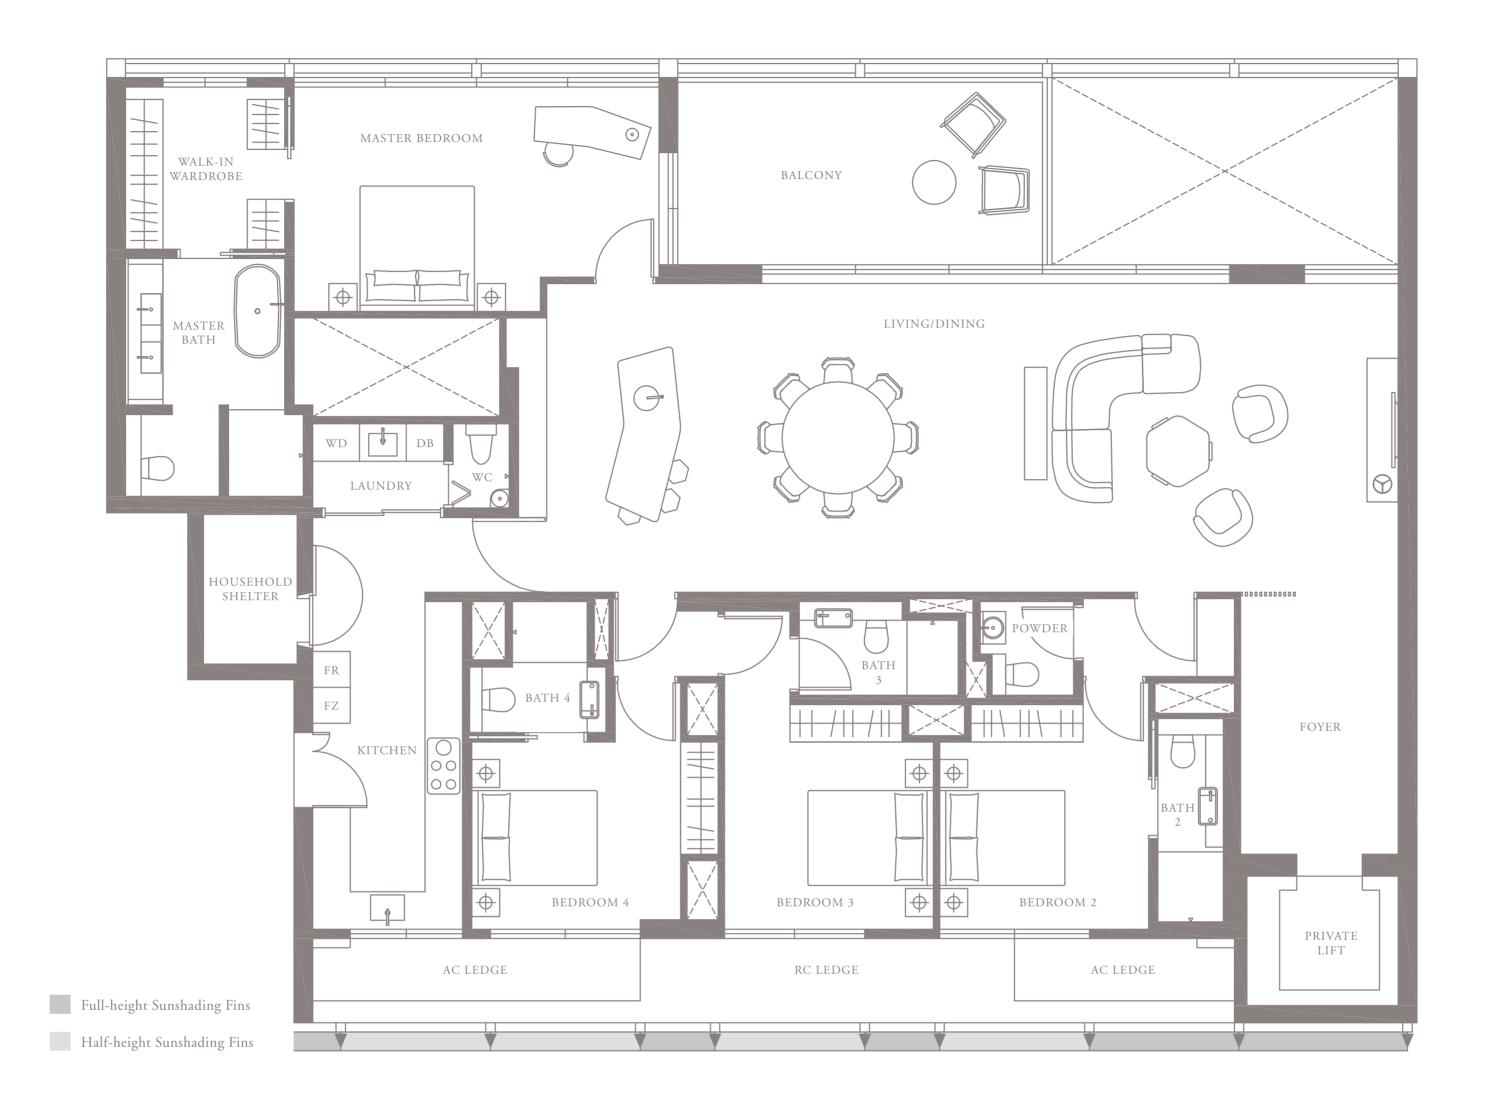

#### 4-BEDROOM . TYPE **4B.4** Unit 04-03, 04-07, 04-09, 04-11 276 sqm, 2971 sqft

0 1 5M