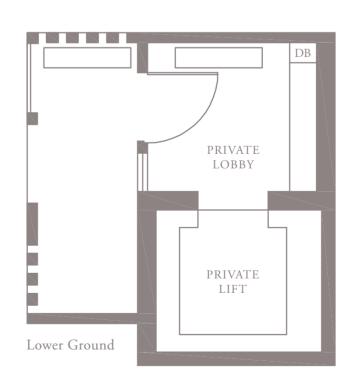

## 3-BEDROOM . TYPE **3A.1**

Unit 01-05 174 sqm, 1873 sqft





LEVEL 1













## 3-BEDROOM . TYPE **3A.2**

Unit 02-05 173 sqm, 1862 sqft





LEVEL 2













## 3-BEDROOM . TYPE **3A.3**

Unit 03-05 174 sqm, 1873 sqft





Full-height Sunshading Fins

Half-height Sunshading Fins













## 3-BEDROOM . TYPE **3A.4**

Unit 04-05 187 sqm, 2013 sqft





Full-height Sunshading Fins

Half-height Sunshading Fins













## 3-BEDROOM . TYPE **3A.5**

Unit 05-05 186 sqm, 2002 sqft

















## 3-BEDROOM . TYPE 3B.1

Unit 01-08 174 sqm, 1873 sqft

















## 3-BEDROOM . TYPE 3B.2

Unit 02-08 173 sqm, 1862 sqft







LEVEL 2











## 3-BEDROOM . TYPE **3B.3**

Unit 03-08 174 sqm, 1873 sqft







LEVEL 3











## 3-BEDROOM . TYPE **3B.4**

Unit 04-08 187 sqm, 2013 sqft



















## 3-BEDROOM . TYPE **3B.5**

Unit 05-08 186 sqm, 2002 sqft



















4-BEDROOM . TYPE 4A.1 Unit 01-02, 01-04, 01-06, 01-10 301 sqm, 3240 sqft







LEVEL 3 TYPE 4A.3

LEVEL 4 TYPE 4A.4

LEVEL 5 TYPE 4A.5

Area includes AC ledge, balcony, pes, private roof terrace and void (where applicable). The above plans and illustrations are subject to changes as maybe required by the relev