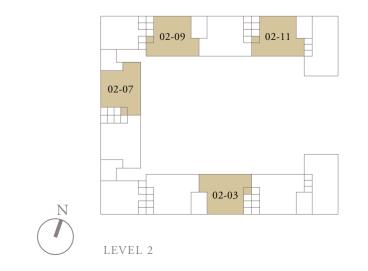

m, 2971 sqft







LEVEL 4











Area includes AC ledge, balcony, pes, private roof terrace and void (where applicable). The above plans and illustrations are subject to changes as maybe required by the relevant authorities. Areas are estimates only and are subject to final survey. The balcony, pes, and private roof terrace shall not be enclosed unless with the approved screen. For an illustration of the approved balcony screen, please refer to the diagram annexed hereto as 'annexure 1'.

## 4-BEDROOM . TYPE 4A.5

Unit 05-04 308 sqm, 3315 sqft















DEVEL 5

4-BEDROOM . TYPE **4B.1** Unit 01-03, 01-07, 01-09, 01-11 301 sqm, 3240 sqft

0 1 5M

LEVEL 2 TYPE 4B.2





LEVEL 3 TYPE 4B.3

## 4-BEDROOM . TYPE 4B.2

Unit 02-03, 02-07, 02-09, 02-11 262 sqm, 2820 sqft

















## 4-BEDROOM . TYPE 4B.3

Unit 03-03, 03-07, 03-09, 03-11 269 sqm, 2896 sqft















#### 4-BEDROOM . TYPE **4B.4** Unit 04-03, 04-07, 04-09, 04-11 276 sqm, 2971 sqft

0 1 5M

















## 4-BEDROOM . TYPE 4B.5

Unit 05-09 308 sqm, 3315 sqft

0 1 5M





Lower Ground











## 4-BEDROOM . TYPE **4C.3**

Unit 03-01 272 sqm, 2928 sqft







LEVEL 3







## 4-BEDROOM . TYPE **4C.4**

Unit 04-01 285 sqm, 3068 sqft







LEVEL 4







## 4-BEDROOM . TYPE **4C.5**

Unit 05-01 307 sqm, 3305 sqft







LEVEL 5



Full-height Sunshading Fin

Half-height Sunshading Fin





## 4-BEDROOM . TYPE **4D.3**

Unit 03-12 272 sqm, 2928 sqft







LEVEL 3



LEVEL 4 TYPE 4D.4







## 4-BEDROOM . TYPE **4D.4**

Unit 04-12 285 sqm, 3068 sqft













## 4-BEDROOM . TYPE **4D.5**