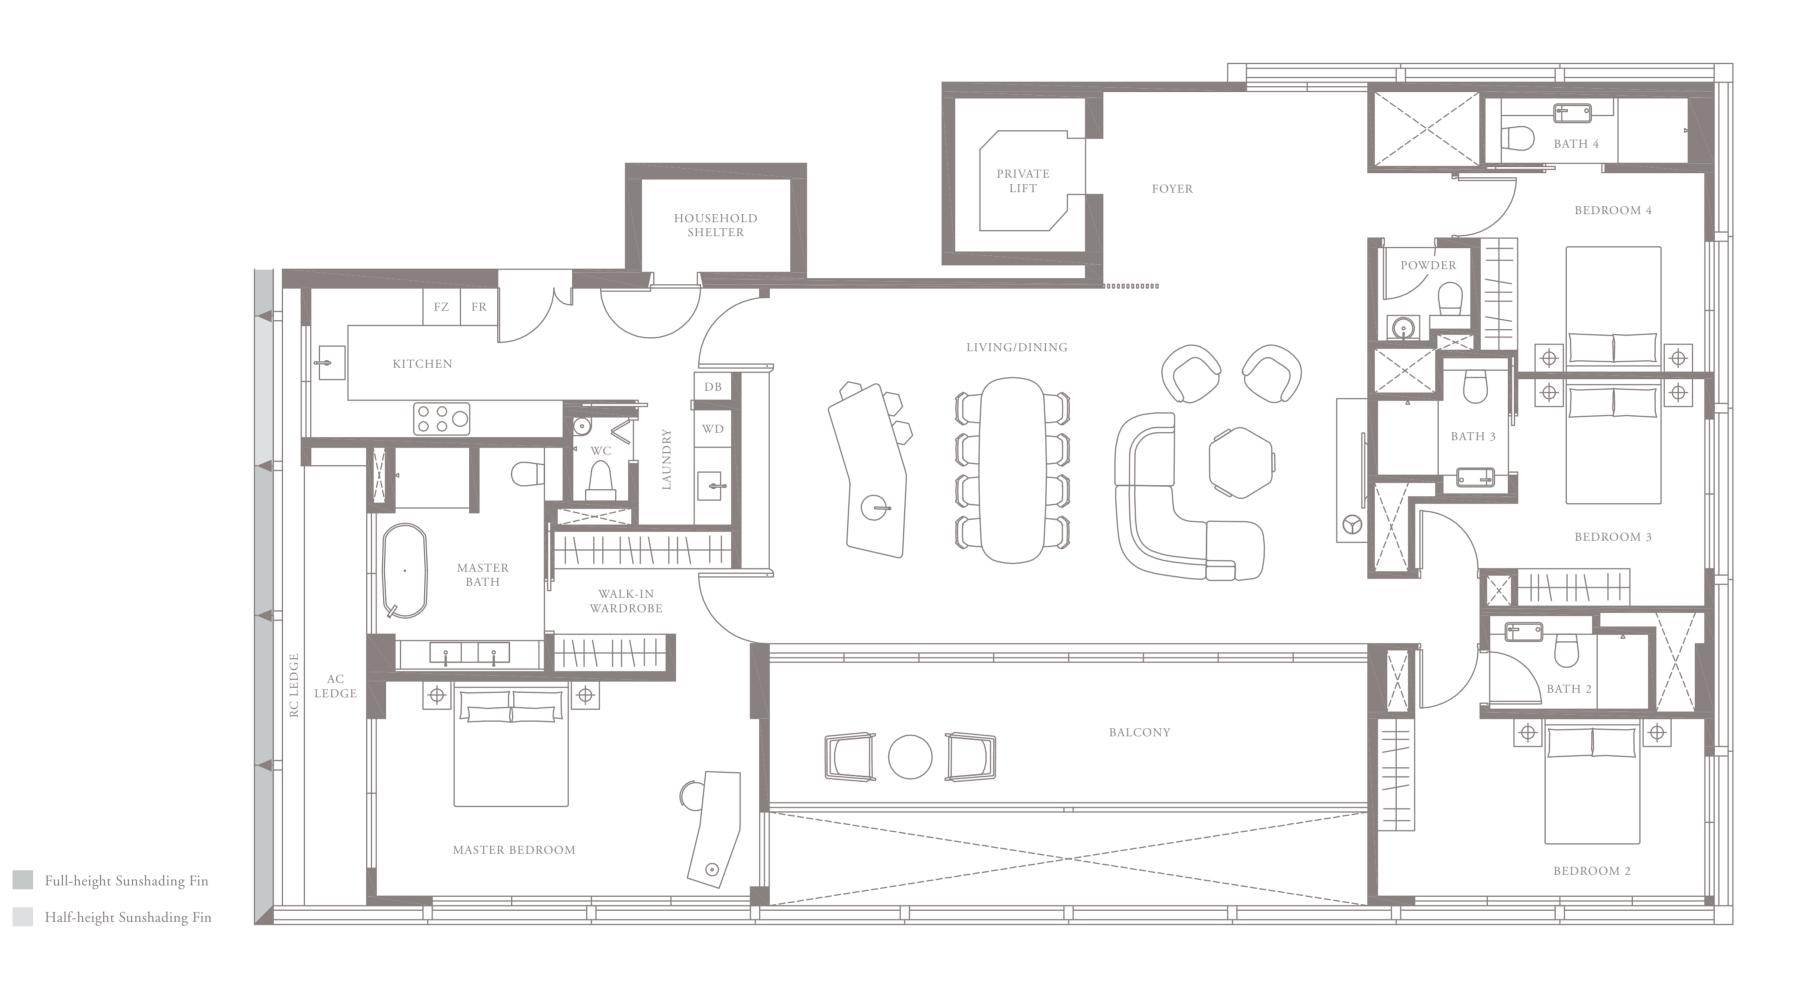

please refer to the diagram annexed hereto as 'annexure 1'.

## 4-BEDROOM . TYPE 4A.5

Unit 05-04 308 sqm, 3315 sqft















DEVEL 5

4-BEDROOM . TYPE **4B.1** Unit 01-03, 01-07, 01-09, 01-11 301 sqm, 3240 sqft

0 1 5M

LEVEL 2 TYPE 4B.2





LEVEL 3 TYPE 4B.3

## 4-BEDROOM . TYPE 4B.2

Unit 02-03, 02-07, 02-09, 02-11 262 sqm, 2820 sqft

















## 4-BEDROOM . TYPE 4B.3

Unit 03-03, 03-07, 03-09, 03-11 269 sqm, 2896 sqft















#### 4-BEDROOM . TYPE **4B.4** Unit 04-03, 04-07, 04-09, 04-11 276 sqm, 2971 sqft

0 1 5M

















## 4-BEDROOM . TYPE 4B.5

Unit 05-09 308 sqm, 3315 sqft

0 1 5M





Lower Ground











## 4-BEDROOM . TYPE **4C.3**

Unit 03-01 272 sqm, 2928 sqft







LEVEL 3







## 4-BEDROOM . TYPE **4C.4**

Unit 04-01 285 sqm, 3068 sqft







LEVEL 4







## 4-BEDROOM . TYPE **4C.5**

Unit 05-01 307 sqm, 3305 sqft







LEVEL 5



Full-height Sunshading Fin

Half-height Sunshading Fin





## 4-BEDROOM . TYPE **4D.3**

Unit 03-12 272 sqm, 2928 sqft







LEVEL 3



LEVEL 4 TYPE 4D.4







## 4-BEDROOM . TYPE **4D.4**

Unit 04-12 285 sqm, 3068 sqft













## 4-BEDROOM . TYPE **4D.5**

Unit 05-12 307 sqm, 3305 sqft







LEVEL 5







Full-height Sunshading Fin

Half-height Sunshading Fin

#### PENTHOUSE 1 Unit 05-02 527 sqm, 5673 sqft

PH5 PH6

PH2

05-07 PH4

05-06 PH3





### PENTHOUSE 2 Unit 05-03 526 sqm, 5662 sqft



PH5 PH6

PH2







#### PENTHOUSE 3 Unit 05-06 528 sqm, 5683 sqft



PH5 PH6

PH2





#### PENTHOUSE 4 Unit 05-07

528 sqm, 5683 sqft









05-07 PH4

05-06 PH3

05-03 05-02 N

PH2 PH1

L