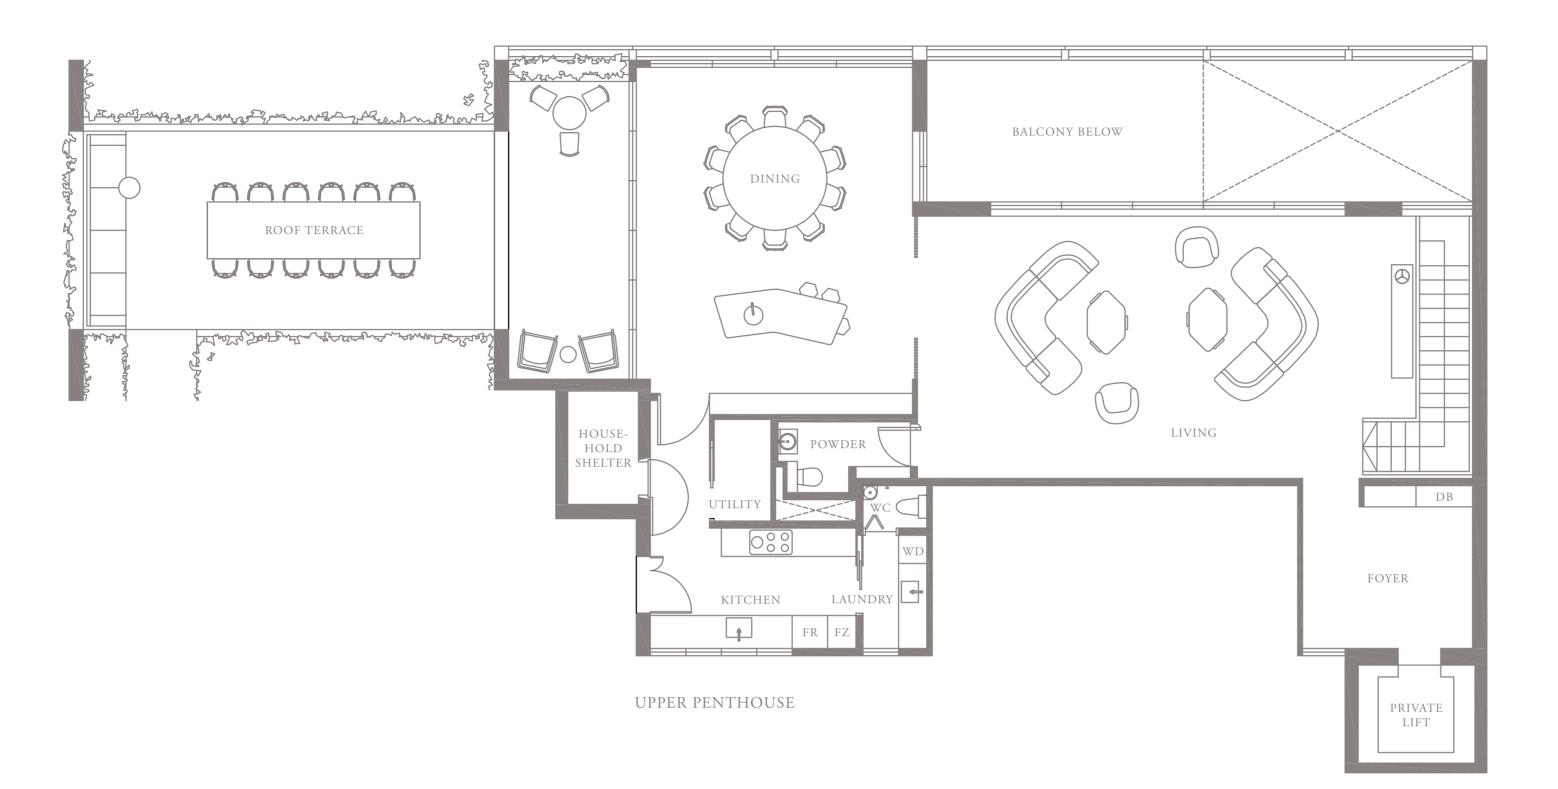

#### PENTHOUSE 6 Unit 05-11 527 sqm, 5673 sqft

PH5 PH6

LEVEL 5

Area includes AC ledge, balcony, pes, private roof terrace and void (where applicable). The above plans and illustrations are subject to changes as maybe required by the relevant authorities. Areas are estimates only and are subject to final survey. The balcony, pes, and private roof terrace shall not be enclosed unless with the approved screen. For an illustration of the approved balcony screen, please refer to the diagram annexed hereto as 'annexure 1'.