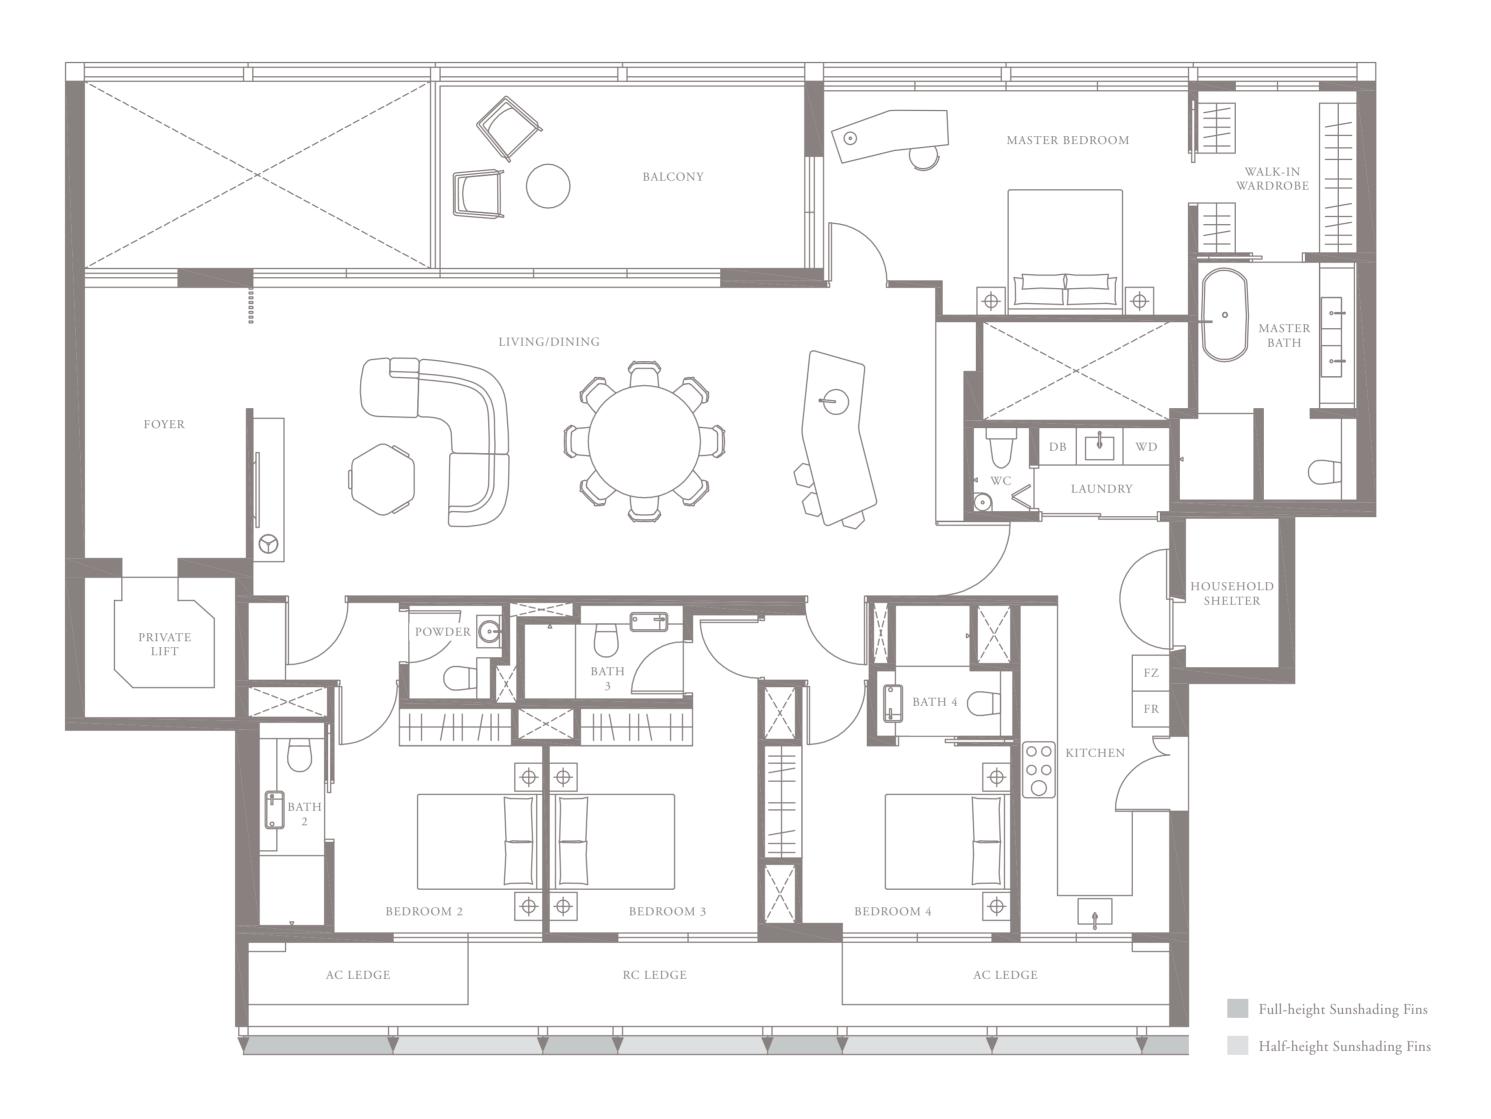

## 3-BEDROOM . TYPE **3B.5**

Unit 05-08 186 sqm, 2002 sqft

4-BEDROOM . TYPE 4A.1 Unit 01-02, 01-04, 01-06, 01-10 301 sqm, 3240 sqft

LEVEL 3 TYPE 4A.3

LEVEL 4 TYPE 4A.4

LEVEL 5 TYPE 4A.5

Area includes AC ledge, balcony, pes, private roof terrace and void (where applicable). The above plans and illustrations are subject to changes as maybe required by the relevant authorities. Areas are estimates only and are subject to final survey. The balcony, pes, and private roof terrace shall not be enclosed unless with the approved screen. For an illustration of the approved balcony screen, please refer to the diagram annexed hereto as 'annexure 1'.