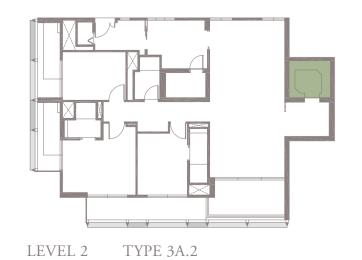

## 3-BEDROOM . TYPE **3A.1**

Unit 01-05 174 sqm, 1873 sqft





LEVEL 1













## 3-BEDROOM . TYPE **3A.2**

Unit 02-05 173 sqm, 1862 sqft





LEVEL 2













## 3-BEDROOM . TYPE **3A.3**

Unit 03-05 174 sqm, 1873 sqft





Full-height Sunshading Fins

Half-height Sunshading Fins













## 3-BEDROOM . TYPE **3A.4**

Unit 04-05 187 sqm, 2013 sqft





Full-height Sunshading Fins

Half-height Sunshading Fins













## 3-BEDROOM . TYPE **3A.5**

Unit 05-05 186 sqm, 2002 sqft

















## 3-BEDROOM . TYPE 3B.1

Unit 01-08 174 sqm, 1873 sqft

















## 3-BEDROOM . TYPE 3B.2

Unit 02-08 173 sqm, 1862 sqft







LEVEL 2











## 3-BEDROOM . TYPE **3B.3**

Unit 03-08 174 sqm, 1873 sqft







LEVEL 3











## 3-BEDROOM . TYPE **3B.4**

Unit 04-08 187 sqm, 2013 sqft



















## 3-BEDROOM . TYPE **3B.5**

Unit 05