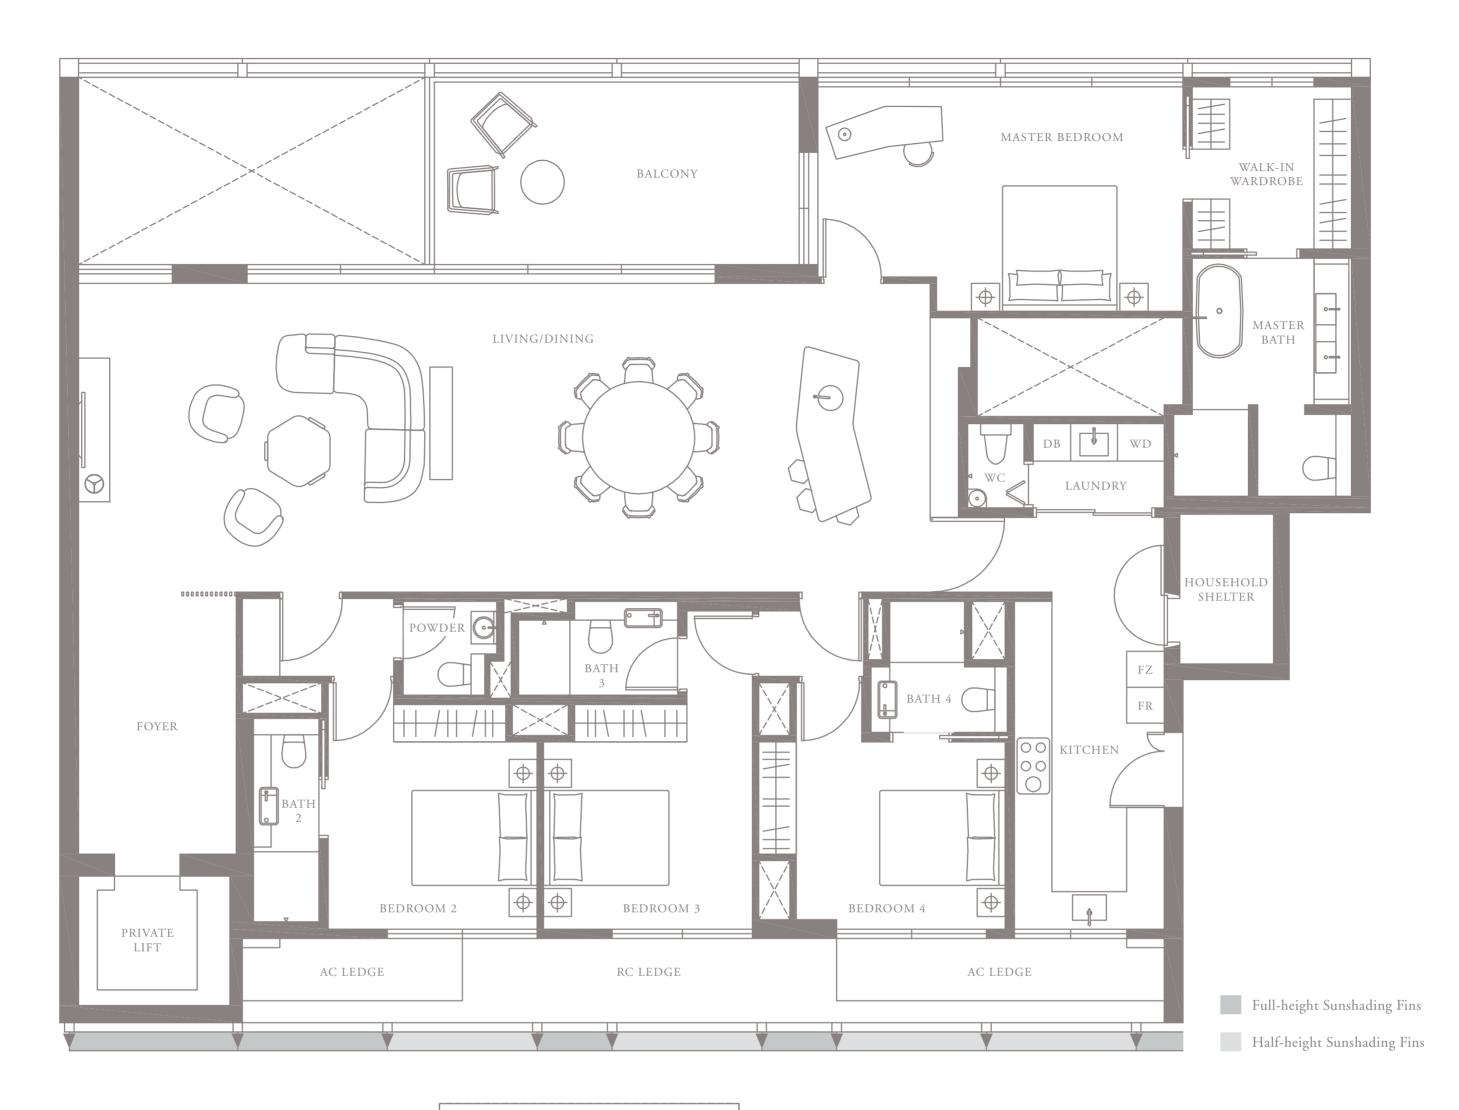

## 3-BEDROOM . TYPE **3B.5**

Unit 05-08 186 sqm, 2002 sqft

4-BEDROOM . TYPE 4A.1 Unit 01-02, 01-04, 01-06, 01-10 301 sqm, 3240 sqft

LEVEL 3 TYPE 4A.3

LEVEL 4 TYPE 4A.4

LEVEL 5 TYPE 4A.5

Area includes AC ledge, balcony, pes, private roof terrace and void (where applicable). The above plans and illustrations are subject to changes as maybe required by the relevant authorities. Areas are estimates only and are subject to final survey. The balcony, pes, and private roof terrace shall not be enclosed unless with the approved screen. For an illustration of the approved balcony screen, please refer to the diagram annexed hereto as 'annexure 1'.