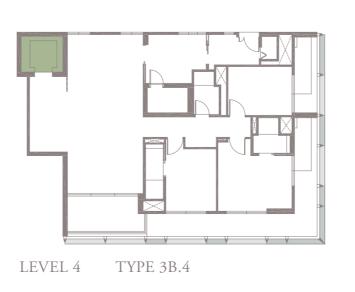

## 3-BEDROOM . TYPE **3A.1**

Unit 01-05 174 sqm, 1873 sqft





LEVEL 1













## 3-BEDROOM . TYPE **3A.2**

Unit 02-05 173 sqm, 1862 sqft





LEVEL 2













## 3-BEDROOM . TYPE **3A.3**

Unit 03-05 174 sqm, 1873 sqft





Full-height Sunshading Fins

Half-height Sunshading Fins













## 3-BEDROOM . TYPE **3A.4**

Unit 04-05 187 sqm, 2013 sqft





Full-height Sunshading Fins

Half-height Sunshading Fins













## 3-BEDROOM . TYPE **3A.5**

Unit 05-05 186 sqm, 2002 sqft

















## 3-BEDROOM . TYPE 3B.1

Unit 01-08 174 sqm, 1873 sqft

















## 3-BEDROOM . TYPE 3B.2

Unit 02-08 173 sqm, 1862 sqft







LEVEL 2











## 3-BEDROOM . TYPE **3B.3**

Unit 03-08 174 sqm, 1873 sqft







LEVEL 3











## 3-BEDROOM . TYPE **3B.4**

Unit 04-08 187 sqm, 2013 sqft



















## 3-BEDROOM . TYPE **3B.5**

Unit 05-08 186 sqm, 2002 sqft



















4-BEDROOM . TYPE 4A.1 Unit 01-02, 01-04, 01-06, 01-10 301 sqm, 3240 sqft







LEVEL 3 TYPE 4A.3

LEVEL 4 TYPE 4A.4

LEVEL 5 TYPE 4A.5

Area includes AC ledge, balcony, pes, private roof terrace and void (where applicable). The above plans and illustrations are subject to changes as maybe required by the relevant authorities. Areas are estimates only and are subject to final survey. The balcony, pes, and private roof terrace shall not be enclosed unless with the