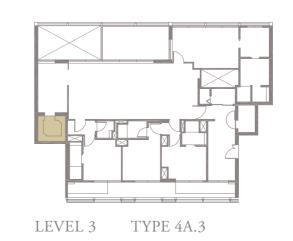

# 4-BEDROOM . TYPE **4A.3** Unit 03-02, 03-04, 03-06, 03-10

Unit 03-02, 03-04, 03-06, 03-10 269 sqm, 2896 sqft

Area includes AC ledge, balcony, pes, private roof terrace and void (where applicable). The above plans and illustrations are subject to changes as maybe required by the relevant authorities. Areas are estimates only and are subject to final survey. The balcony, pes, and private roof terrace shall not be enclosed unless with the approved screen. For an illustration of the approved balcony screen, please refer to the diagram annexed hereto as 'annexure 1'.