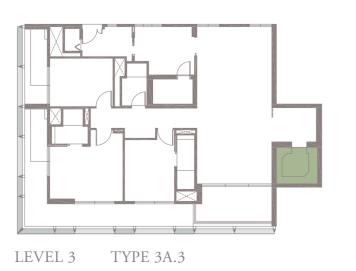

## 3-BEDROOM . TYPE **3A.3**

Unit 03-05 174 sqm, 1873 sqft

Full-height Sunshading Fins

Half-height Sunshading Fins