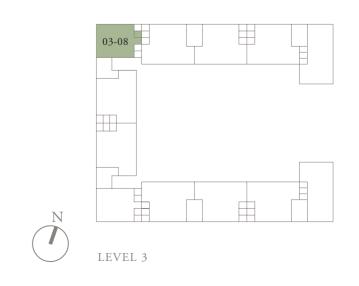

## 3-BEDROOM . TYPE **3A.1**

Unit 01-05 174 sqm, 1873 sqft





LEVEL 1













## 3-BEDROOM . TYPE **3A.2**

Unit 02-05 173 sqm, 1862 sqft





LEVEL 2













## 3-BEDROOM . TYPE **3A.3**

Unit 03-05 174 sqm, 1873 sqft





Full-height Sunshading Fins

Half-height Sunshading Fins













## 3-BEDROOM . TYPE **3A.4**

Unit 04-05 187 sqm, 2013 sqft





Full-height Sunshading Fins

Half-height Sunshading Fins













## 3-BEDROOM . TYPE **3A.5**

Unit 05-05 186 sqm, 2002 sqft

















## 3-BEDROOM . TYPE 3B.1

Unit 01-08 174 sqm, 1873 sqft

















## 3-BEDROOM . TYPE 3B.2

Unit 02-08 173 sqm, 1862 sqft







LEVEL 2











## 3-BEDROOM . TYPE **3B.3**

Unit 03-08 174 sqm, 1873 sqft







LEVEL 3











## 3-BEDROOM . TYPE **3B.4**

Unit 04-08 187 sqm, 2013 sqft



















## 3-BEDROOM . TYPE **3B.5**

Unit 05-08 186 sqm, 2002 sqft



















4-BEDROOM . TYPE 4A.1 Unit 01-02, 01-04, 01-06, 01-10 301 sqm, 3240 sqft







LEVEL 3 TYPE 4A.3

LEVEL 4 TYPE 4A.4

LEVEL 5 TYPE 4A.5

Area includes AC ledge, balcony, pes, private roof terrace and void (where applicable). The above plans and illustrations are subject to changes as maybe required by the relevant authorities. Areas are estimates only and are subject to final survey. The balcony, pes, and private roof terrace shall not be enclosed unless with the approved screen. For an illustration of the approved balcony screen, please refer to the diagram annexed hereto as 'annexure 1'.

#### 4-BEDROOM . TYPE **4A.2** Unit 02-02,