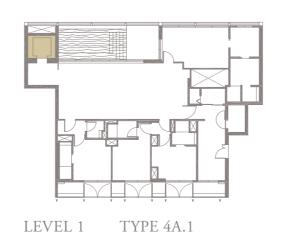

## 3-BEDROOM . TYPE **3B.5**

Unit 05-08 186 sqm, 2002 sqft

4-BEDROOM . TYPE 4A.1 Unit 01-02, 01-04, 01-06, 01-10 301 sqm, 3240 sqft

LEVEL 3 TYPE 4A.3

LEVEL 4 TYPE 4A.4

LEVEL 5 TYPE 4A.5

Area includes AC ledge, balcony, pes, private roof terrace and void (where applicable). The above plans and illustrations are subject to changes as maybe required by the relevant authorities. Areas are estimates only and are subject to final survey. The balcony, pes, and private roof terrace shall not be enclosed unless with the approved screen. For an illustration of the approved balcony screen, please refer to the diagram annexed hereto as 'annexure 1'.