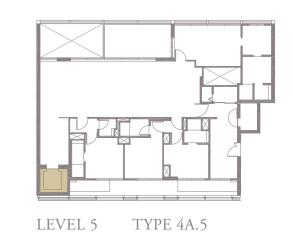

## 4-BEDROOM . TYPE 4A.5

Unit 05-04 308 sqm, 3315 sqft

DEVEL 5

4-BEDROOM . TYPE **4B.1** Unit 01-03, 01-07, 01-09, 01-11 301 sqm, 3240 sqft

0 1 5M

LEVEL 2 TYPE 4B.2

LEVEL 3 TYPE 4B.3