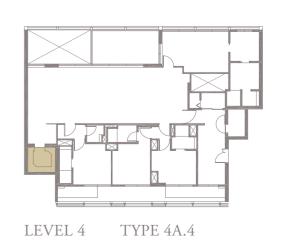

4-BEDROOM . TYPE **4A.4** Unit 04-02, 04-04, 04-06, 04-10 276 sqm, 2971 sqft

LEVEL 4

Area includes AC ledge, balcony, pes, private roof terrace and void (where applicable). The above plans and illustrations are subject to changes as maybe required by the relevant authorities. Areas are estimates only and are subject to final survey. The balcony, pes, and private roof terrace shall not be enclosed unless with the approved screen. For an illustration of the approved balcony screen, please refer to the diagram annexed hereto as 'annexure 1'.