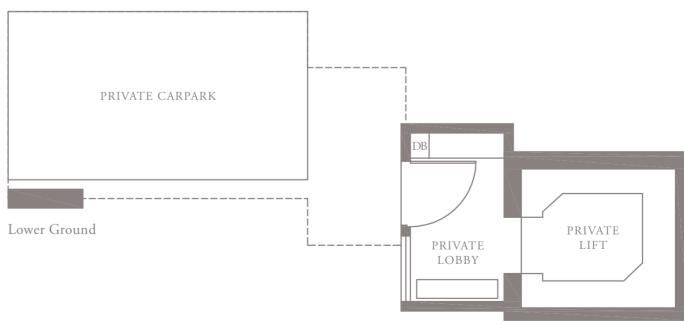

-10 276 sqm, 2971 sqft







LEVEL 4











Area includes AC ledge, balcony, pes, private roof terrace and void (where applicable). The above plans and illustrations are subject to changes as maybe required by the relevant authorities. Areas are estimates only and are subject to final survey. The balcony, pes, and private roof terrace shall not be enclosed unless with the approved screen. For an illustration of the approved balcony screen, please refer to the diagram annexed hereto as 'annexure 1'.

## 4-BEDROOM . TYPE 4A.5

Unit 05-04 308 sqm, 3315 sqft















DEVEL 5

4-BEDROOM . TYPE **4B.1** Unit 01-03, 01-07, 01-09, 01-11 301 sqm, 3240 sqft

0 1 5M

LEVEL 2 TYPE 4B.2





LEVEL 3 TYPE 4B.3

## 4-BEDROOM . TYPE 4B.2

Unit 02-03, 02-07, 02-09, 02-11 262 sqm, 2820 sqft

















## 4-BEDROOM . TYPE 4B.3

Unit 03-03, 03-07, 03-09, 03-11 269 sqm, 2896 sqft















#### 4-BEDROOM . TYPE **4B.4** Unit 04-03, 04-07, 04-09, 04-11 276 sqm, 2971 sqft

0 1 5M

















## 4-BEDROOM . TYPE 4B.5

Unit 05-09 308 sqm, 3315 sqft

0 1 5M





Lower Ground











## 4-BEDROOM . TYPE **4C.3**

Unit 03-01 272 sqm, 2928 sqft







LEVEL 3







## 4-BEDROOM . TYPE **4C.4**

Unit 04-01 285 sqm, 3068 sqft







LEVEL 4







## 4-BEDROOM . TYPE **4C.5**

Unit 05-01 307 sqm, 3305 sqft







LEVEL 5



Full-height Sunshading Fin

Half-height Sunshading Fin





## 4-BEDROOM . TYPE **4D.3**

Unit 03-12 272 sqm, 2928 sqft







LEVEL 3



LEVEL 4 TYPE 4D.4







## 4-BEDROOM . TYPE **4D.4**

Unit 04-12 285 sqm, 3068 sqft













## 4-BEDROOM . TYP