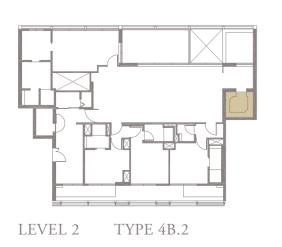

y. The balcony, pes, and private roof terrace shall not be enclosed unless with the approved screen. For an illustration of the approved balcony screen, please refer to the diagram annexed hereto as 'annexure 1'.

## 4-BEDROOM . TYPE 4A.5

Unit 05-04 308 sqm, 3315 sqft















DEVEL 5

4-BEDROOM . TYPE **4B.1** Unit 01-03, 01-07, 01-09, 01-11 301 sqm, 3240 sqft

0 1 5M

LEVEL 2 TYPE 4B.2





LEVEL 3 TYPE 4B.3

## 4-BEDROOM . TYPE 4B.2

Unit 02-03, 02-07, 02-09, 02-11 262 sqm, 2820 sqft

















## 4-BEDROOM . TYPE 4B.3

Unit 03-03, 03-07, 03-09, 03-11 269 sqm, 2896 sqft















#### 4-BEDROOM . TYPE **4B.4** Unit 04-03, 04-07, 04-09, 04-11 276 sqm, 2971 sqft

0 1 5M

















## 4-BEDROOM . TYPE 4B.5

Unit 05-09 308 sqm, 3315 sqft

0 1 5M





Lower Ground











## 4-BEDROOM . TYPE **4C.3**

Unit 03-01 272 sqm, 2928 sqft







LEVEL 3







## 4-BEDROOM . TYPE **4C.4**

Unit 04-01 285 sqm, 3068 sqft







LEVEL 4







## 4-BEDROOM . TYPE **4C.5**

Unit 05-01 307 sqm, 3305 sqft







LEVEL 5



Full-height Sunshading Fin

Half-height Sunshading Fin





## 4-BEDROOM . TYPE **4D.3**

Unit 03-12 272 sqm, 2928 sqft







LEVEL 3



LEVEL 4 TYPE 4D.4







## 4-BEDROOM . TYPE **4D.4**

Unit 04-12 285 sqm, 3068 sqft













## 4-BEDROOM . TYPE **4D.5**

Unit 05-12 307 sqm, 3305 sqft







LEVEL 5







Full-height Sunshading Fin

Half-height Sunshading Fin

#### PENTHOUSE 1 Unit 05-02 527 sqm, 5673 sqft

PH5 PH6

PH2

05-07 PH4

05-06 PH3





### PENTHOUSE 2 Unit 05-03 526 sqm, 5662 sqft



PH5 PH6

PH2







#### PENTHOUSE 3 Un