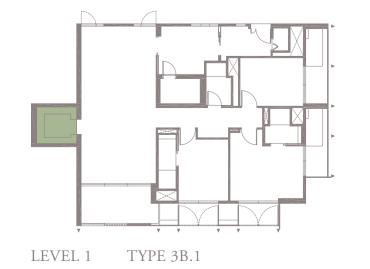

## 3-BEDROOM . TYPE **3A.1**

Unit 01-05 174 sqm, 1873 sqft





LEVEL 1













## 3-BEDROOM . TYPE **3A.2**

Unit 02-05 173 sqm, 1862 sqft





LEVEL 2













## 3-BEDROOM . TYPE **3A.3**

Unit 03-05 174 sqm, 1873 sqft





Full-height Sunshading Fins

Half-height Sunshading Fins













## 3-BEDROOM . TYPE **3A.4**

Unit 04-05 187 sqm, 2013 sqft





Full-height Sunshading Fins

Half-height Sunshading Fins













## 3-BEDROOM . TYPE **3A.5**

Unit 05-05 186 sqm, 2002 sqft

















## 3-BEDROOM . TYPE 3B.1

Unit 01-08 174 sqm, 1873 sqft

















## 3-BEDROOM . TYPE 3B.2

Unit 02-08 173 sqm, 1862 sqft







LEVEL 2











## 3-BEDROOM . TYPE **3B.3**

Unit 03-08 174 sqm, 1873 sqft







LEVEL 3











## 3-BEDROOM . TYPE **3B.4**

Unit 04-08 187 sqm, 2013 sqft



















## 3-BEDROOM . TYPE **3B.5**

Unit 05-08 186 sqm, 2002 sqft



















4-BEDROOM . TYPE 4A.1 Unit 01-02, 01-04, 01-06, 01-10 301 sqm, 3240 sqft







LEVEL 3 TYPE 4A.3

LEVEL 4 TYPE 4A.4

LEVEL 5 TYPE 4A.5

Area includes AC ledge, balcony, pes, private roof terrace and void (where applicable). The above plans and illustrations are subject to changes as maybe required by the relevant authorities. Areas are estimates only and are subject to final survey. The balcony, pes, and private roof terrace shall not be enclosed unless with the approved screen. For an illustration of the approved balcony screen, please re