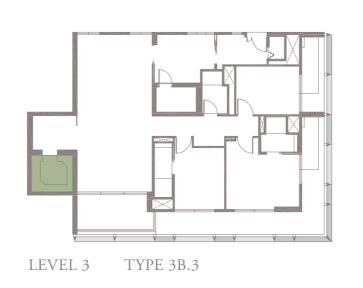

t 01-05 174 sqm, 1873 sqft





LEVEL 1













## 3-BEDROOM . TYPE **3A.2**

Unit 02-05 173 sqm, 1862 sqft





LEVEL 2













## 3-BEDROOM . TYPE **3A.3**

Unit 03-05 174 sqm, 1873 sqft





Full-height Sunshading Fins

Half-height Sunshading Fins













## 3-BEDROOM . TYPE **3A.4**

Unit 04-05 187 sqm, 2013 sqft





Full-height Sunshading Fins

Half-height Sunshading Fins













## 3-BEDROOM . TYPE **3A.5**

Unit 05-05 186 sqm, 2002 sqft

















## 3-BEDROOM . TYPE 3B.1

Unit 01-08 174 sqm, 1873 sqft

















## 3-BEDROOM . TYPE 3B.2

Unit 02-08 173 sqm, 1862 sqft







LEVEL 2











## 3-BEDROOM . TYPE **3B.3**

Unit 03-08 174 sqm, 1873 sqft







LEVEL 3











## 3-BEDROOM . TYPE **3B.4**

Unit 04-08 187 sqm, 2013 sqft



















## 3-BEDROOM . TYPE **3B.5**

Unit 05-08 186 sqm, 2002 sqft



















4-BEDROOM . TYPE 4A.1 Unit 01-02, 01-04, 01-06, 01-10 301 sqm, 3240 sqft







LEVEL 3 TYPE 4A.3

LEVEL 4 TYPE 4A.4

LEVEL 5 TYPE 4A.5

Area includes AC ledge, balcony, pes, private roof terrace and void (where applicable). The above plans and illustrations are subject to changes as maybe required by the relevant authorities. Areas are estimates only and are subject to final survey. The balcony, pes, and private roof terrace shall not be enclosed unless with the approved screen. For an illustration of the approved balcony screen, please refer to the diagram annexed hereto as 'annexure 1'.

#### 4-BEDROOM . TYPE **4A.2** Unit 02-02, 02-04, 02-06, 02-10 262 sqm, 2820 sqft

0 1 5M











LEVEL 2





Are