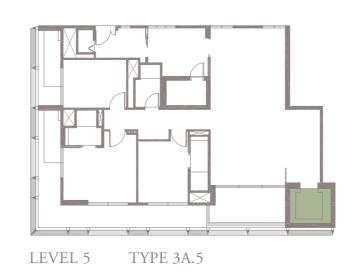

## 3-BEDROOM . TYPE **3A.1**

Unit 01-05 174 sqm, 1873 sqft





LEVEL 1













## 3-BEDROOM . TYPE **3A.2**

Unit 02-05 173 sqm, 1862 sqft





LEVEL 2













## 3-BEDROOM . TYPE **3A.3**

Unit 03-05 174 sqm, 1873 sqft





Full-height Sunshading Fins

Half-height Sunshading Fins













## 3-BEDROOM . TYPE **3A.4**

Unit 04-05 187 sqm, 2013 sqft





Full-height Sunshading Fins

Half-height Sunshading Fins













## 3-BEDROOM . TYPE **3A.5**

Unit 05-05 186 sqm, 2002 sqft

















## 3-BEDROOM . TYPE 3B.1

Unit 01-08 174 sqm, 1873 sqft

















## 3-BEDROOM . TYPE 3B.2

Unit 02-08 173 sqm, 1862 sqft







LEVEL 2











## 3-BEDROOM . TYPE **3B.3**

Unit 03-08 174 sqm, 1873 sqft







LEVEL 3











## 3-BEDROOM . TYPE **3B.4**

Unit 04-08 187 sqm, 2013 sqft



















## 3-BEDROOM . TYPE **3B.5**

Unit 05-08 186 sqm, 2002 sqft



















4-BEDROOM . TYPE 4A.1 Unit 01-02, 01-04, 01-06, 01-10 301 sqm, 3240 sqft







LEVEL 3 TYPE 4A.3

LEVEL 4 TYPE 4A.4

LEVEL 5 TYPE 4A.5

Area includes AC ledge, balcony, pes, private ro