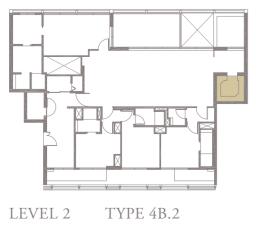

oof terrace and void (where applicable). The above plans and illustrations are subject to changes as maybe required by the relevant authorities. Areas are estimates only and are subject to final survey. The balcony, pes, and private roof terrace shall not be enclosed unless with the approved screen. For an illustration of the approved balcony screen, please refer to the diagram annexed hereto as 'annexure 1'.

## 4-BEDROOM . TYPE 4A.5

Unit 05-04 308 sqm, 3315 sqft















DEVEL 5

4-BEDROOM . TYPE **4B.1** Unit 01-03, 01-07, 01-09, 01-11 301 sqm, 3240 sqft

0 1 5M

LEVEL 2 TYPE 4B.2





LEVEL 3 TYPE 4B.3

## 4-BEDROOM . TYPE 4B.2

Unit 02-03, 02-07, 02-09, 02-11 262 sqm, 2820 sqft

















## 4-BEDROOM . TYPE 4B.3

Unit 03-03, 03-07, 03-09, 03-11 269 sqm, 2896 sqft















#### 4-BEDROOM . TYPE **4B.4** Unit 04-03, 04-07, 04-09, 04-11 276 sqm, 2971 sqft

0 1 5M

















## 4-BEDROOM . TYPE 4B.5

Unit 05-09 308 sqm, 3315 sqft

0 1 5M





Lower Ground











## 4-BEDROOM . TYPE **4C.3**

Unit 03-01 272 sqm, 2928 sqft







LEVEL 3







## 4-BEDROOM . TYPE **4C.4**

Unit 04-01 285 sqm, 3068 sqft







LEVEL 4







## 4-BEDROOM . TYPE **4C.5**

Unit 05-01 307 sqm, 3305 sqft







LEVEL 5



Full-height Sunshading Fin

Half-height Sunshading Fin





## 4-BEDROOM . TYPE **4D.3**

Unit 03-12 272 sqm, 2928 sqft







LEVEL 3



LEVEL 4 TYPE 4D.4







## 4-BEDROOM . TYPE **4D.4**

Unit 04-12 285 sqm, 3068 sqft













## 4-BEDROOM . TYPE **4D.5**

Unit 05-12 307 sqm, 3305 sqft







LEVEL 5







Full-height Sunshading Fin

Half