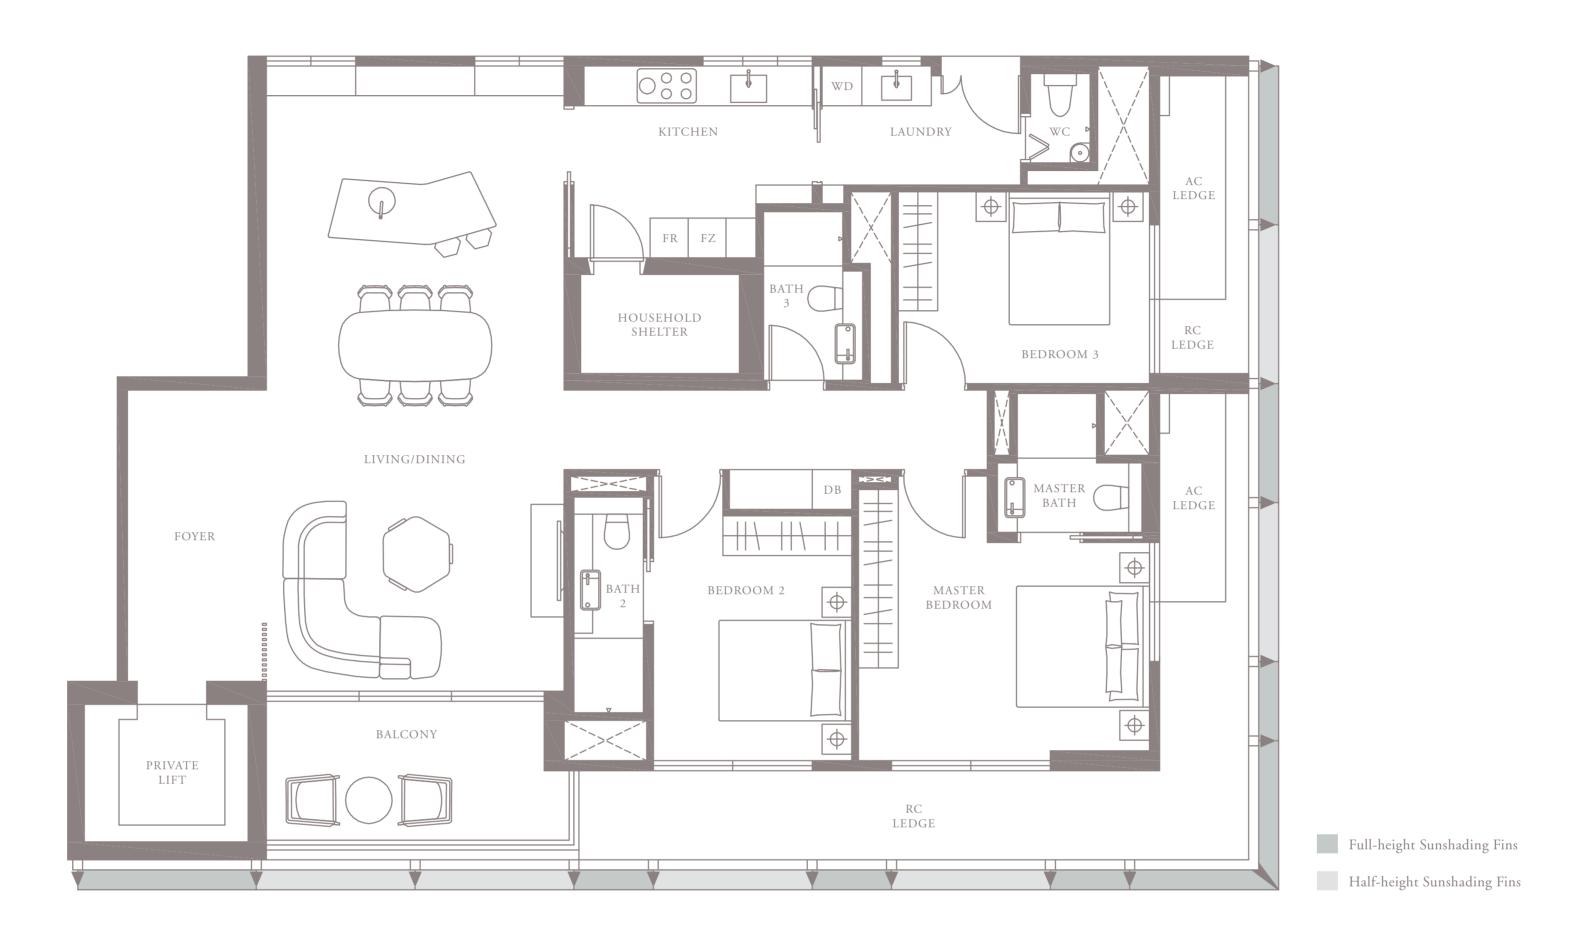

YPE **3A.2**

Unit 02-05 173 sqm, 1862 sqft





LEVEL 2













## 3-BEDROOM . TYPE **3A.3**

Unit 03-05 174 sqm, 1873 sqft





Full-height Sunshading Fins

Half-height Sunshading Fins













## 3-BEDROOM . TYPE **3A.4**

Unit 04-05 187 sqm, 2013 sqft





Full-height Sunshading Fins

Half-height Sunshading Fins













## 3-BEDROOM . TYPE **3A.5**

Unit 05-05 186 sqm, 2002 sqft

















## 3-BEDROOM . TYPE 3B.1

Unit 01-08 174 sqm, 1873 sqft

















## 3-BEDROOM . TYPE 3B.2

Unit 02-08 173 sqm, 1862 sqft







LEVEL 2











## 3-BEDROOM . TYPE **3B.3**

Unit 03-08 174 sqm, 1873 sqft







LEVEL 3











## 3-BEDROOM . TYPE **3B.4**

Unit 04-08 187 sqm, 2013 sqft



















## 3-BEDROOM . TYPE **3B.5**

Unit 05-08 186 sqm, 2002 sqft



















4-BEDROOM . TYPE 4A.1 Unit 01-02, 01-04, 01-06, 01-10 301 sqm, 3240 sqft







LEVEL 3 TYPE 4A.3

LEVEL 4 TYPE 4A.4

LEVEL 5 TYPE 4A.5

Area includes AC ledge, balcony, pes, private roof terrace and void (where applicable). The above plans and illustrations are subject to changes as maybe required by the relevant authorities. Areas are estimates only and are subject to final survey. The balcony, pes, and private roof terrace shall not be enclosed unless with the approved screen. For an illustration of the approved balcony screen, please refer to the diagram annexed hereto as 'annexure 1'.

#### 4-BEDROOM . TYPE **4A.2** Unit 02-02, 02-04, 02-06, 02-10 262 sqm, 2820 sqft

0 1 5M











LEVEL 2





Area includes AC ledge, balcony, pes, private roof terrace and void (whe