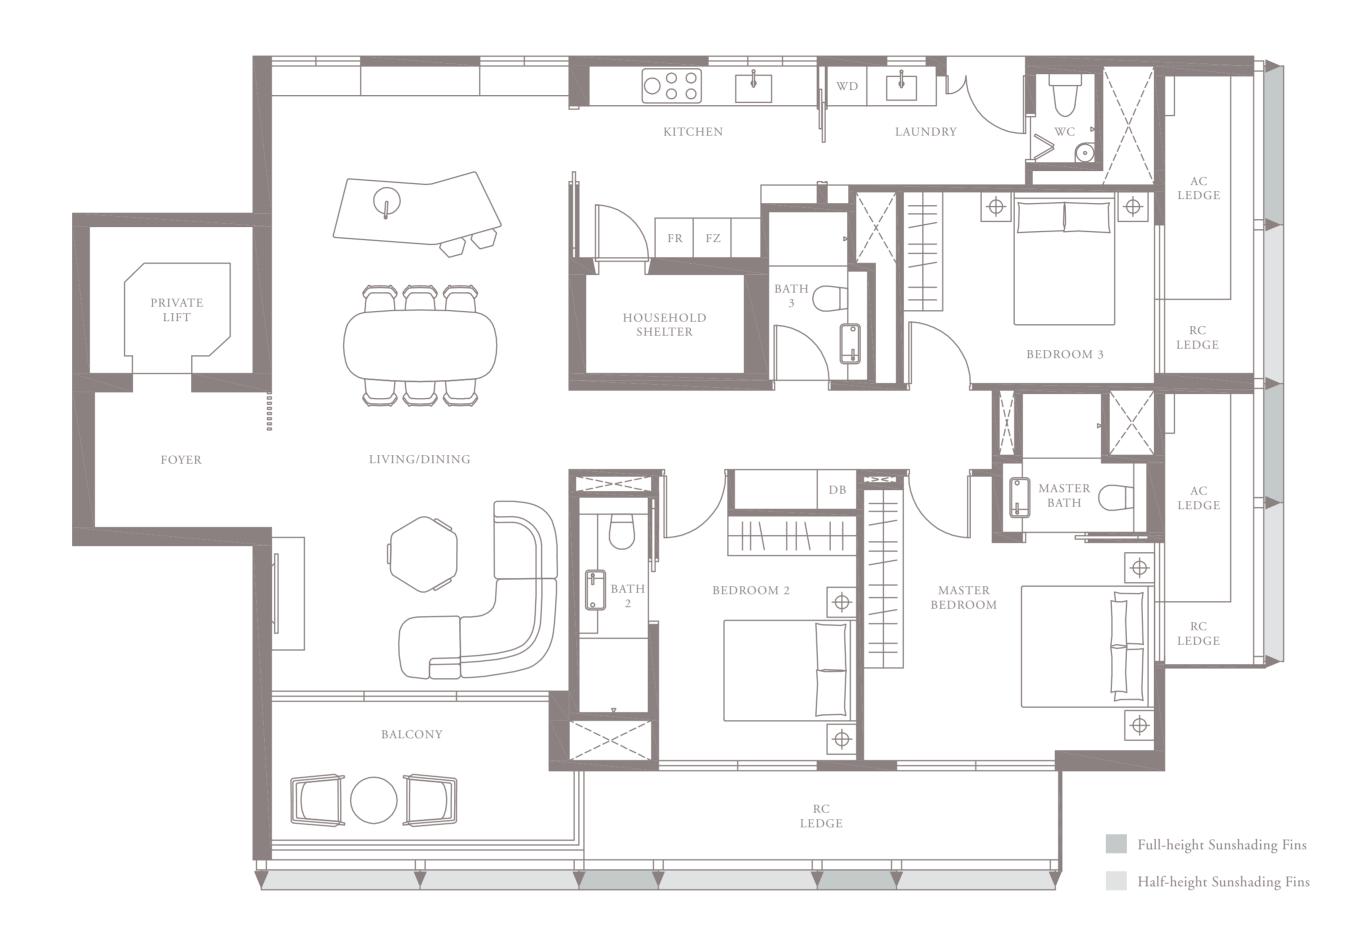

## 3-BEDROOM . TYPE **3A.1**

Unit 01-05 174 sqm, 1873 sqft





LEVEL 1













## 3-BEDROOM . TYPE **3A.2**

Unit 02-05 173 sqm, 1862 sqft





LEVEL 2













## 3-BEDROOM . TYPE **3A.3**

Unit 03-05 174 sqm, 1873 sqft





Full-height Sunshading Fins

Half-height Sunshading Fins













## 3-BEDROOM . TYPE **3A.4**

Unit 04-05 187 sqm, 2013 sqft





Full-height Sunshading Fins

Half-height Sunshading Fins













## 3-BEDROOM . TYPE **3A.5**

Unit 05-05 186 sqm, 2002 sqft

















## 3-BEDROOM . TYPE 3B.1

Unit 01-08 174 sqm, 1873 sqft

















## 3-BEDROOM . TYPE 3B.2

Unit 02-08 173 sqm, 1862 sqft







LEVEL 2











## 3-BEDROOM . TYPE **3B.3**

Unit 03-08 174 sqm, 1873 sqft







LEVEL 3











## 3-BEDROOM . TYPE **3B.4**

Unit 04-08 187 sqm, 2013 sqft



















## 3-BEDROOM . TYPE **3B.5**

Unit 05-08 186 sqm, 2002 sqft



















4-BEDROOM . TYPE 4A.1 Unit 01-02, 01-04, 01-06, 01-10 301 sqm, 3240 sqft







LEVEL 3 TYPE 4A.3

LEVEL 4 TYPE 4A.4

LEVEL 5 TYPE 4A.5

Area includes AC ledge, balcony, pes, private roof terrace and void (where applicable). The above plans and illustrations are subject to changes as maybe required by the relevant authorities. Areas are estimates only and are subject to final survey. The balcony, pes, and private roof terrace shall not be enclosed unless with the approved screen. For an illustration of the approved balcony scre