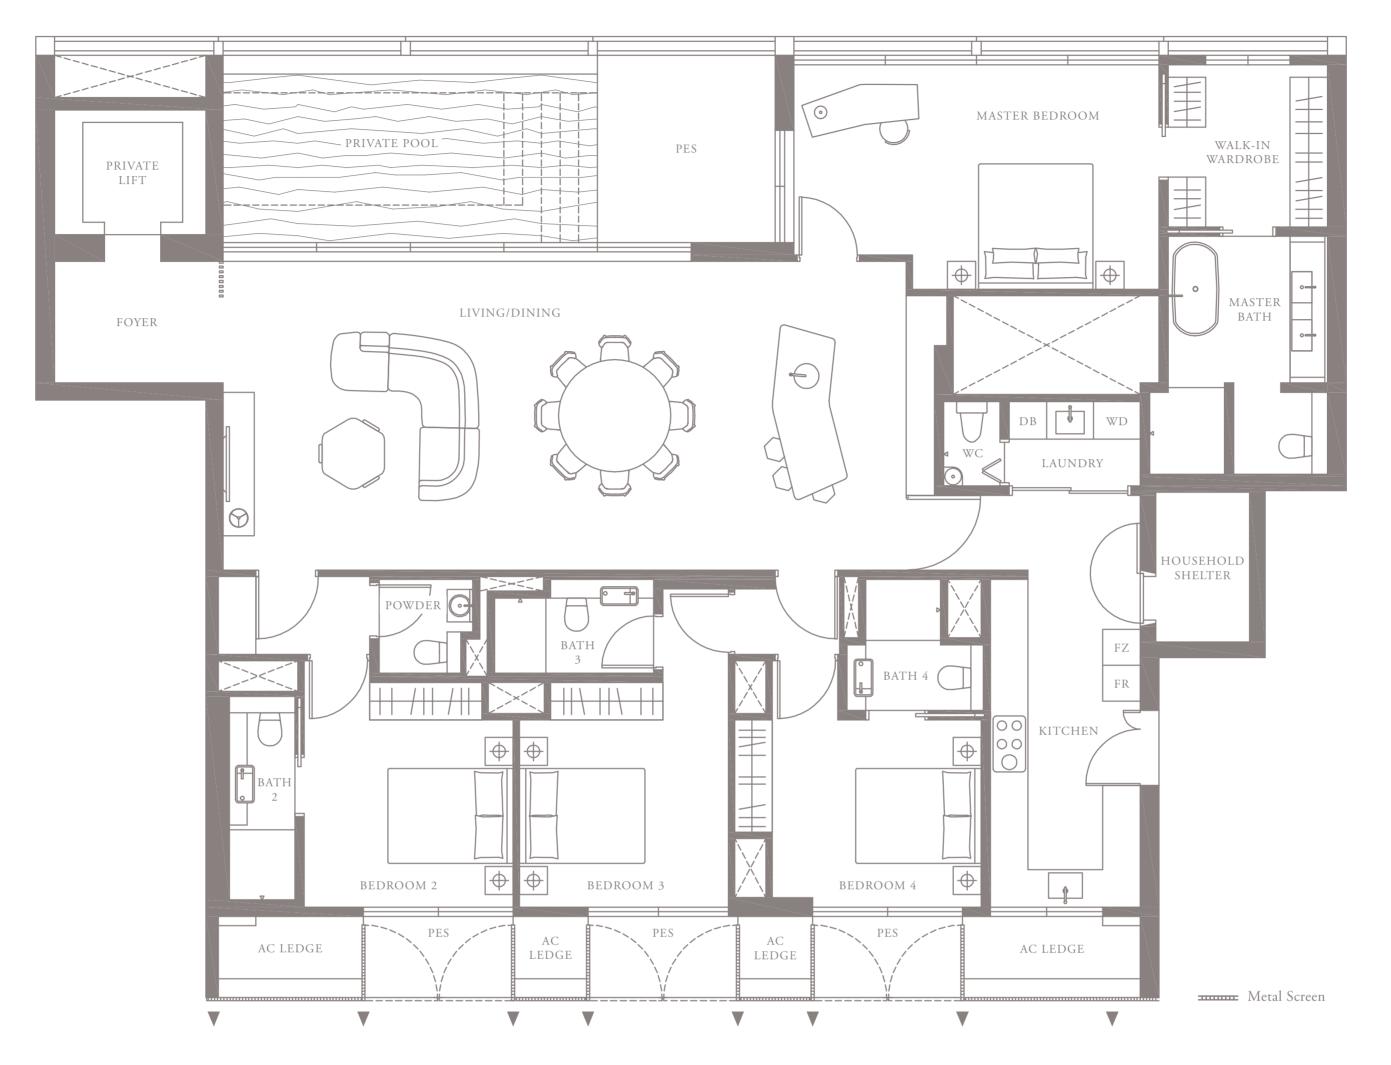

## 3-BEDROOM . TYPE **3A.1**

Unit 01-05 174 sqm, 1873 sqft

LEVEL 1

## 3-BEDROOM . TYPE **3B.5**

Unit 05-08 186 sqm, 2002 sqft

4-BEDROOM . TYPE 4A.1 Unit 01-02, 01-04, 01-06, 01-10 301 sqm, 3240 sqft

LEVEL 3 TYPE 4A.3

LEVEL 4 TYPE 4A.4

LEVEL 5 TYPE 4A.5

Area includes AC ledge, balcony, pes, private roof terrace and void (where applicable). The above plans and illustrations are subject to changes as maybe required by the relevant authorities. Areas are estimates only and are subject to final survey. The balcony, pes, and private roof terrace shall not be enclosed unless with the approved screen. For an illustration of the approved balcony screen, please refer to the diagram annexed hereto as 'annexure 1'.