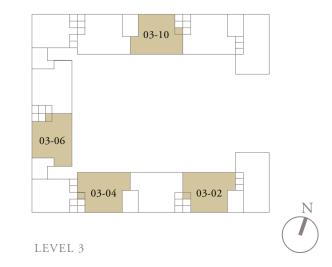

# 4-BEDROOM . TYPE **4A.3** Unit 03-02, 03-04, 03-06, 03-10

Unit 03-02, 03-04, 03-06, 03-10 269 sqm, 2896 sqft

Area includes AC ledge, balcony, pes, private roof terrace and void (where applicable). The above plans and illustrations are subject to changes as maybe required by the relevant authorities. Areas are estimates only and are subject to final survey. The balcony, pes, and private roof terrace shall not be enclosed unless with the approved screen. For an illustration of the approved balcony screen, please refer to the diagram annexed hereto as 'annexure 1'.