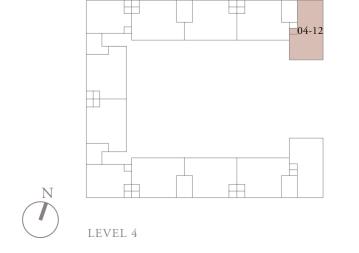

sqm, 2820 sqft

















## 4-BEDROOM . TYPE 4B.3

Unit 03-03, 03-07, 03-09, 03-11 269 sqm, 2896 sqft















#### 4-BEDROOM . TYPE **4B.4** Unit 04-03, 04-07, 04-09, 04-11 276 sqm, 2971 sqft

0 1 5M

















## 4-BEDROOM . TYPE 4B.5

Unit 05-09 308 sqm, 3315 sqft

0 1 5M





Lower Ground











## 4-BEDROOM . TYPE **4C.3**

Unit 03-01 272 sqm, 2928 sqft







LEVEL 3







## 4-BEDROOM . TYPE **4C.4**

Unit 04-01 285 sqm, 3068 sqft







LEVEL 4







## 4-BEDROOM . TYPE **4C.5**

Unit 05-01 307 sqm, 3305 sqft







LEVEL 5



Full-height Sunshading Fin

Half-height Sunshading Fin





## 4-BEDROOM . TYPE **4D.3**

Unit 03-12 272 sqm, 2928 sqft







LEVEL 3



LEVEL 4 TYPE 4D.4







## 4-BEDROOM . TYPE **4D.4**

Unit 04-12 285 sqm, 3068 sqft













## 4-BEDROOM . TYPE **4D.5**

Unit 05-12 307 sqm, 3305 sqft







LEVEL 5







Full-height Sunshading Fin

Half-height Sunshading Fin

#### PENTHOUSE 1 Unit 05-02 527 sqm, 5673 sqft

PH5 PH6

PH2

05-07 PH4

05-06 PH3





### PENTHOUSE 2 Unit 05-03 526 sqm, 5662 sqft



PH5 PH6

PH2







#### PENTHOUSE 3 Unit 05-06 528 sqm, 5683 sqft



PH5 PH6

PH2





#### PENTHOUSE 4 Unit 05-07

528 sqm, 5683 sqft









05-07 PH4

05-06 PH3

05-03 05-02 N

PH2 PH1

LEVEL 5

PH5 PH6

#### PENTHOUSE 5 Unit 05-10 526 sqm, 5662 sqft



PH5 PH6

PH2

05-07 PH4





#### PENTHOUSE 6 Unit 05-11 527 sqm, 5673 sqft



PH5 PH6

LEVEL 5







Area includes AC ledge, balcony, pes, private roof terrace and void (where applicable). The above plans and illustrations are subject to changes as maybe require