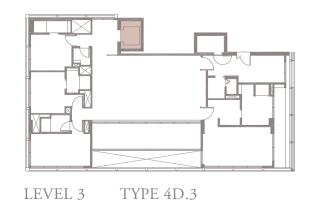

## 4-BEDROOM . TYPE **4D.3**

Unit 03-12 272 sqm, 2928 sqft

LEVEL 3

LEVEL 4 TYPE 4D.4