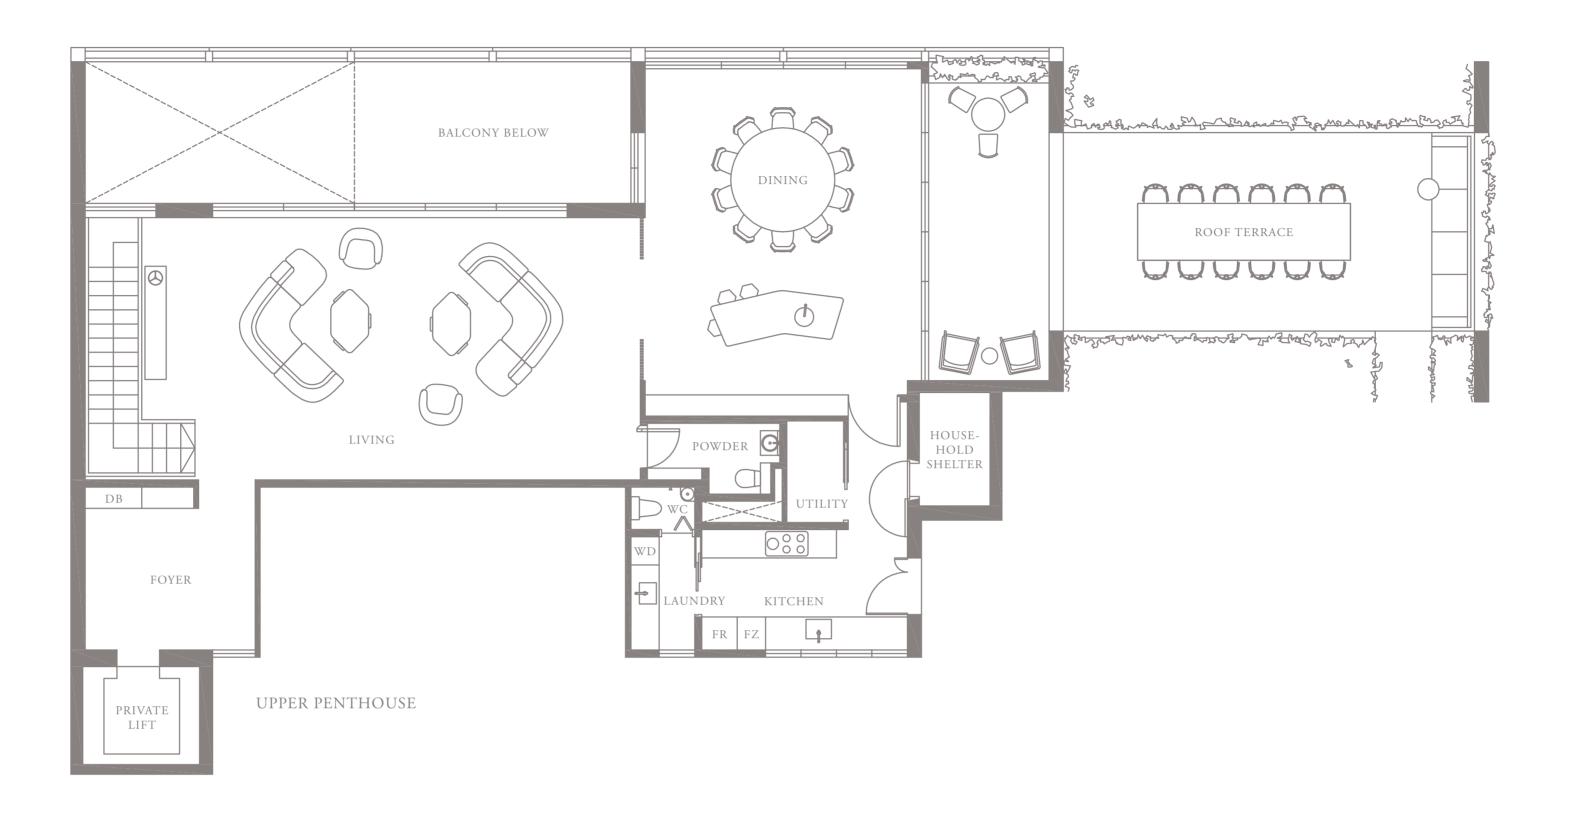

#### PENTHOUSE 1 Unit 05-02 527 sqm, 5673 sqft

PH5 PH6

PH2

05-07 PH4

05-06 PH3

### PENTHOUSE 2 Unit 05-03 526 sqm, 5662 sqft

PH5 PH6

PH2

#### PENTHOUSE 3 Unit 05-06 528 sqm, 5683 sqft

PH5 PH6

PH2

#### PENTHOUSE 4 Unit 05-07

528 sqm, 5683 sqft

05-07 PH4

05-06 PH3

05-03 05-02 N

PH2 PH1

LEVEL 5

PH5 PH6

#### PENTHOUSE 5 Unit 05-10 526 sqm, 5662 sqft

PH5 PH6

PH2

05-07 PH4

#### PENTHOUSE 6 Unit 05-11 527 sqm, 5673 sqft

PH5 PH6

LEVEL 5

Area includes AC ledge, balcony, pes, private roof terrace and void (where applicable). The above plans and illustrations are subject to changes as maybe required by the relevant authorities. Areas are estimates only and are subject to final survey. The balcony, pes, and private roof terrace shall not be enclosed unless with the approved screen. For an illustration of the approved balcony screen, please refer to the diagram annexed hereto as 'annexure 1'.