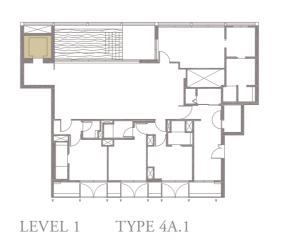

## 3-BEDROOM . TYPE **3B.5**

Unit 05-08 186 sqm, 2002 sqft

4-BEDROOM . TYPE 4A.1 Unit 01-02, 01-04, 01-06, 01-10 301 sqm, 3240 sqft

LEVEL 3 TYPE 4A.3

LEVEL 4 TYPE 4A.4

LEVEL 5 TYPE 4A.5

Area includes AC ledge, balcony, pes, private roof terrace and void (where applicable). The above plans and illustrations are subject to changes as maybe required by the relevant authorities. Areas are estimates only and are subject to final survey. The balcony, pes, and private roof terrace shall not be enclosed unless with the approved screen. For an illustration of the approved balcony screen, please refer to the diagram annexed hereto as 'annexure 1'.