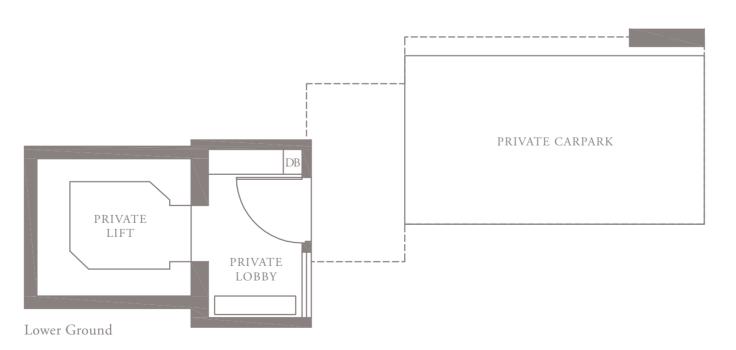

n illustration of the approved balcony screen, please refer to the diagram annexed hereto as 'annexure 1'.

#### 4-BEDROOM . TYPE **4A.2** Unit 02-02, 02-04, 02-06, 02-10 262 sqm, 2820 sqft

0 1 5M











LEVEL 2





Area includes AC ledge, balcony, pes, private roof terrace and void (where applicable). The above plans and illustrations are subject to changes as maybe required by the relevant authorities. Areas are estimates only and are subject to final survey. The balcony, pes, and private roof terrace shall not be enclosed unless with the approved screen. For an illustration of the approved balcony screen, please refer to the diagram annexed hereto as 'annexure 1'.

# 4-BEDROOM . TYPE **4A.3** Unit 03-02, 03-04, 03-06, 03-10

Unit 03-02, 03-04, 03-06, 03-10 269 sqm, 2896 sqft

















Area includes AC ledge, balcony, pes, private roof terrace and void (where applicable). The above plans and illustrations are subject to changes as maybe required by the relevant authorities. Areas are estimates only and are subject to final survey. The balcony, pes, and private roof terrace shall not be enclosed unless with the approved screen. For an illustration of the approved balcony screen, please refer to the diagram annexed hereto as 'annexure 1'.

4-BEDROOM . TYPE **4A.4** Unit 04-02, 04-04, 04-06, 04-10 276 sqm, 2971 sqft







LEVEL 4











Area includes AC ledge, balcony, pes, private roof terrace and void (where applicable). The above plans and illustrations are subject to changes as maybe required by the relevant authorities. Areas are estimates only and are