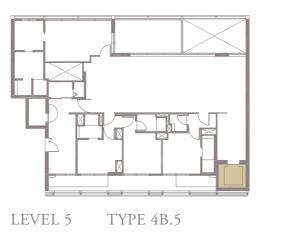

sqm, 2971 sqft







LEVEL 4











Area includes AC ledge, balcony, pes, private roof terrace and void (where applicable). The above plans and illustrations are subject to changes as maybe required by the relevant authorities. Areas are estimates only and are subject to final survey. The balcony, pes, and private roof terrace shall not be enclosed unless with the approved screen. For an illustration of the approved balcony screen, please refer to the diagram annexed hereto as 'annexure 1'.

## 4-BEDROOM . TYPE 4A.5

Unit 05-04 308 sqm, 3315 sqft















DEVEL 5

4-BEDROOM . TYPE **4B.1** Unit 01-03, 01-07, 01-09, 01-11 301 sqm, 3240 sqft

0 1 5M

LEVEL 2 TYPE 4B.2





LEVEL 3 TYPE 4B.3

## 4-BEDROOM . TYPE 4B.2

Unit 02-03, 02-07, 02-09, 02-11 262 sqm, 2820 sqft

















## 4-BEDROOM . TYPE 4B.3

Unit 03-03, 03-07, 03-09, 03-11 269 sqm, 2896 sqft















#### 4-BEDROOM . TYPE **4B.4** Unit 04-03, 04-07, 04-09, 04-11 276 sqm, 2971 sqft

0 1 5M

















## 4-BEDROOM . TYPE 4B.5

Unit 05-09 308 sqm, 3315 sqft

0 1 5M





Lower Ground











## 4-BEDROOM . TYPE **4C.3**

Unit 03-01 272 sqm, 2928 sqft







LEVEL 3







## 4-BEDROOM . TYPE **4C.4**

Unit 04-01 285 sqm, 3068 sqft







LEVEL 4







## 4-BEDROOM . TYPE **4C.5**

Unit 05-01 307 sqm, 3305 sqft







LEVEL 5



Full-height Sunshading Fin

Half-height Sunshading Fin





## 4-BEDROOM . TYPE **4D.3**

Unit 03-12 272 sqm, 2928 sqft







LEVEL 3



LEVEL 4 TYPE 4D.4







## 4-BEDROOM . TYPE **4D.4**

Unit 04-12 285 sqm, 3068 sqft













## 4-BEDROOM . TYPE **4D.5