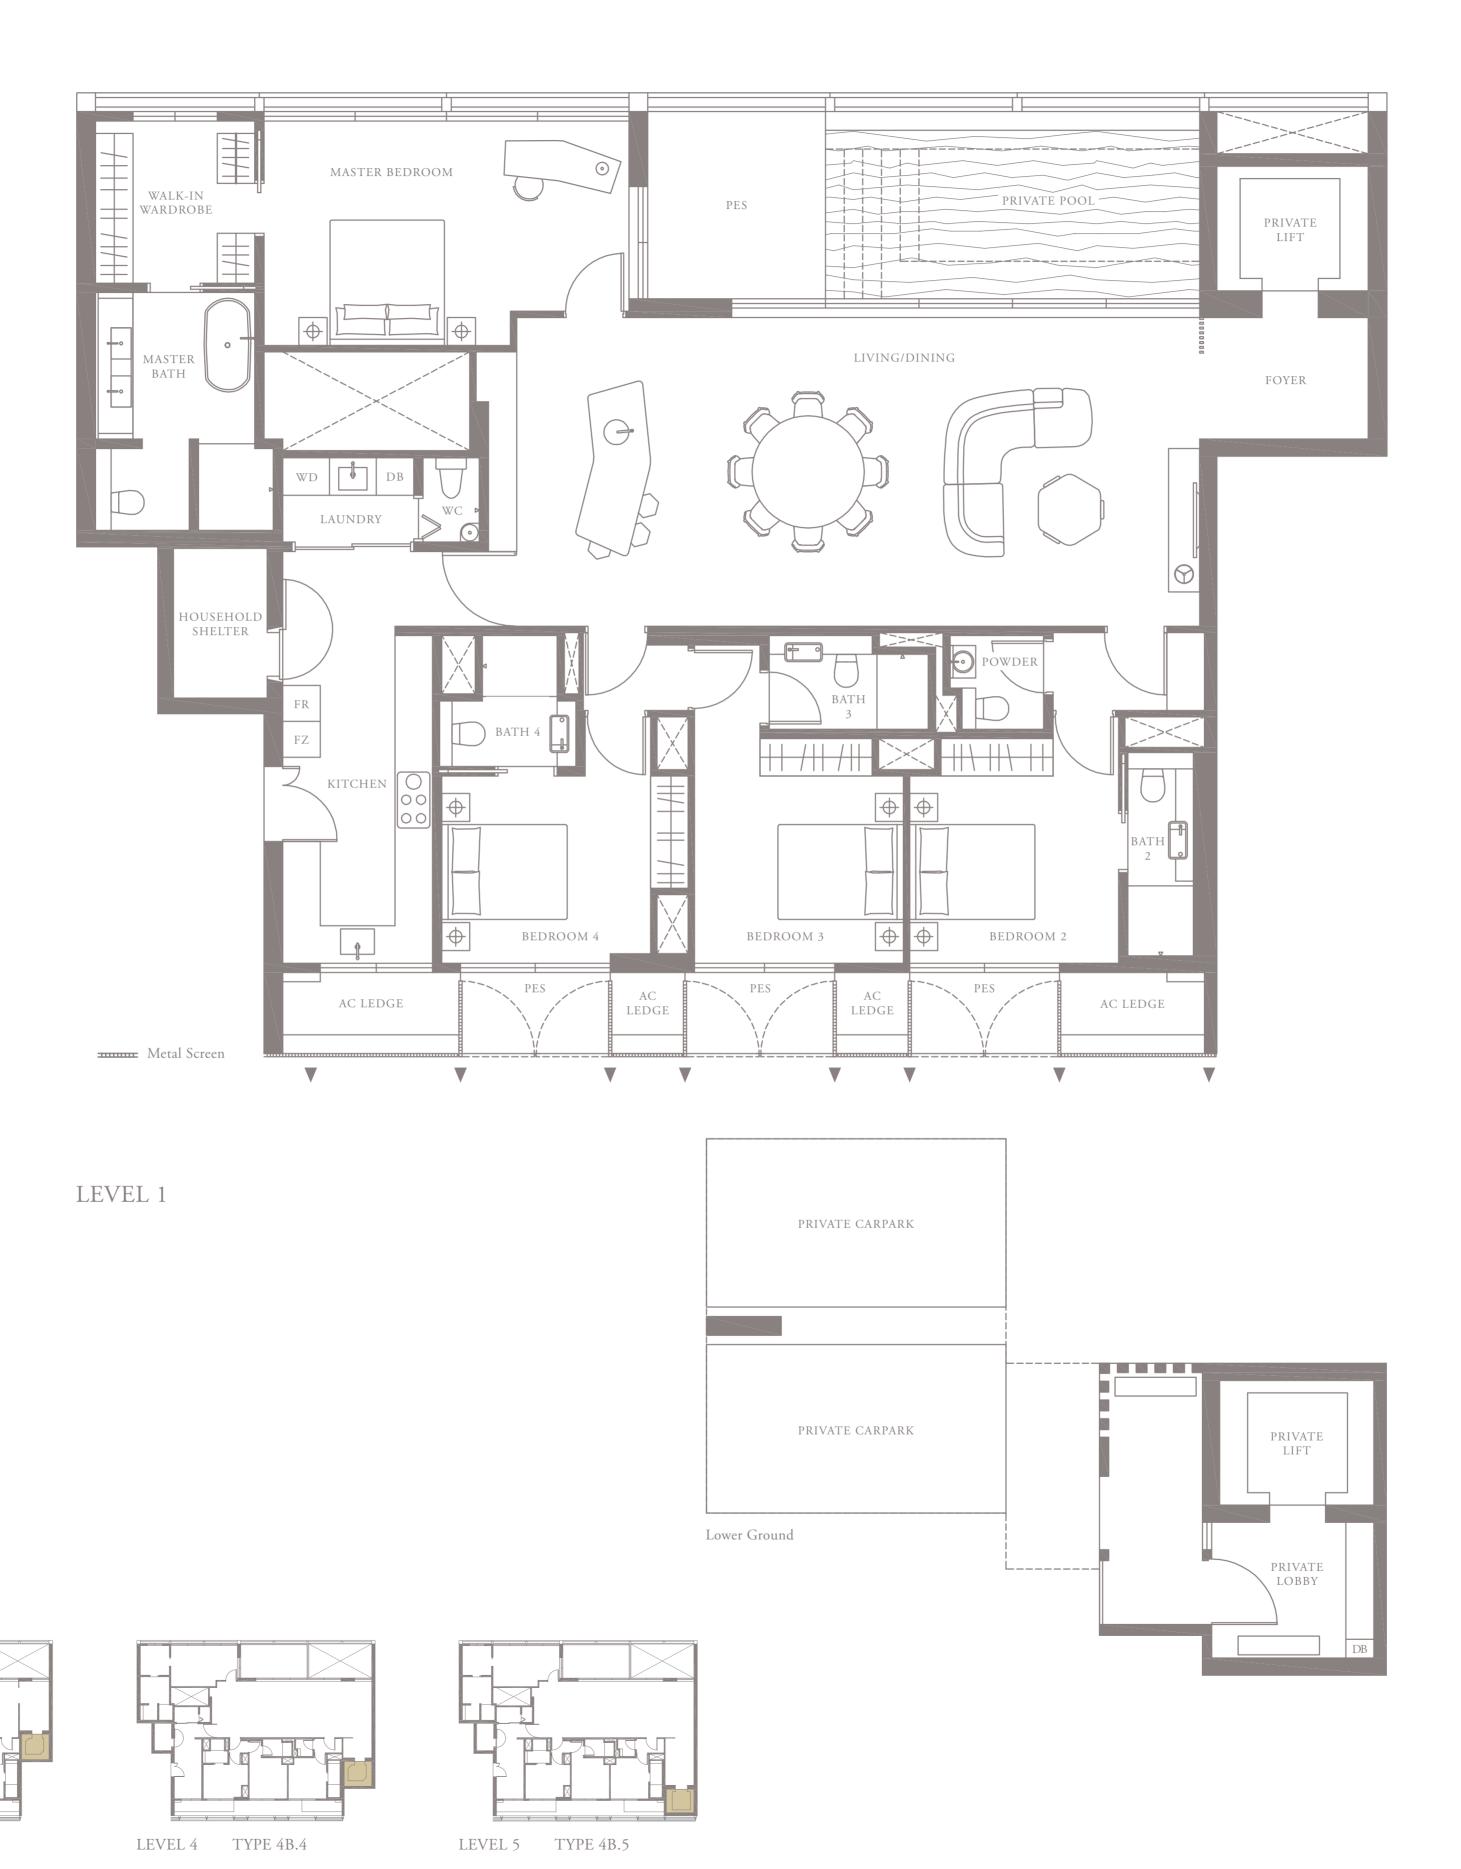

## 4-BEDROOM . TYPE 4A.5

Unit 05-04 308 sqm, 3315 sqft

DEVEL 5

4-BEDROOM . TYPE **4B.1** Unit 01-03, 01-07, 01-09, 01-11 301 sqm, 3240 sqft

0 1 5M

LEVEL 2 TYPE 4B.2

LEVEL 3 TYPE 4B.3