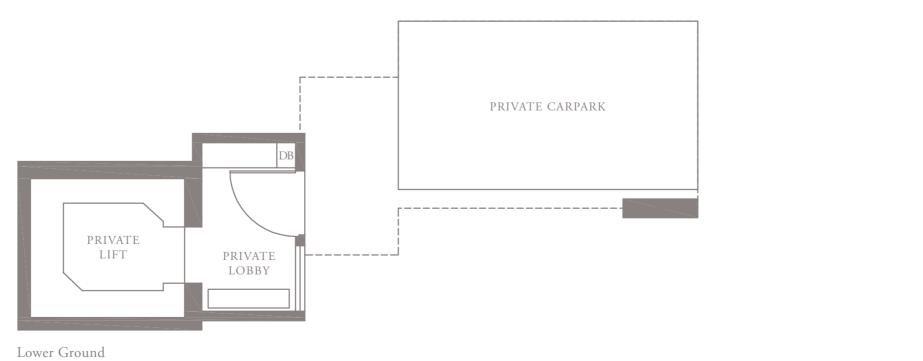

2013 sqft



















## 3-BEDROOM . TYPE **3B.5**

Unit 05-08 186 sqm, 2002 sqft



















4-BEDROOM . TYPE 4A.1 Unit 01-02, 01-04, 01-06, 01-10 301 sqm, 3240 sqft







LEVEL 3 TYPE 4A.3

LEVEL 4 TYPE 4A.4

LEVEL 5 TYPE 4A.5

Area includes AC ledge, balcony, pes, private roof terrace and void (where applicable). The above plans and illustrations are subject to changes as maybe required by the relevant authorities. Areas are estimates only and are subject to final survey. The balcony, pes, and private roof terrace shall not be enclosed unless with the approved screen. For an illustration of the approved balcony screen, please refer to the diagram annexed hereto as 'annexure 1'.

#### 4-BEDROOM . TYPE **4A.2** Unit 02-02, 02-04, 02-06, 02-10 262 sqm, 2820 sqft

0 1 5M











LEVEL 2





Area includes AC ledge, balcony, pes, private roof terrace and void (where applicable). The above plans and illustrations are subject to changes as maybe required by the relevant authorities. Areas are estimates only and are subject to final survey. The balcony, pes, and private roof terrace shall not be enclosed unless with the approved screen. For an illustration of the approved balcony screen, please refer to the diagram annexed hereto as 'annexure 1'.

# 4-BEDROOM . TYPE **4A.3** Unit 03-02, 03-04, 03-06, 03-10

Unit 03-02, 03-04, 03-06, 03-10 269 sqm, 2896 sqft

















Area includes AC ledge, balcony, pes, private roof terrace and void (where applicable). The above plans and illustrations are subject to changes as maybe required by the relevant authoritie