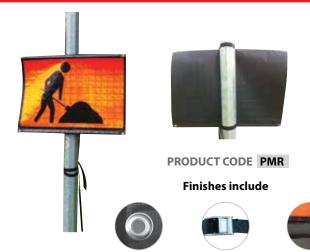

# **POLE MOUNTED ROLL UP SIGN**

Ideal for use in restricted CBD areas. Finished with stiffening rods, eyelets, heavy duty webbing with adjustable straps and clip to fit on various pole sizes

#### Finished with

- Stiffening Rods
- Straps and Metal Clips
- Corner Eyelets for securing

## **Features & Benefits**

- Flexible Roll Up Reflective Signs
- Approved Day/Night Use
- Compact & Portable
- Easy to use. Quick set up

EYELETS STRAPS STIFFENING RODS

Description

Pole Mounted Reflective Roll Up Sign