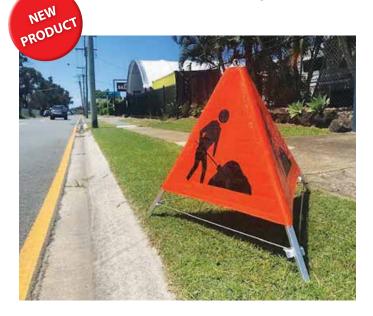

# TRI STAND MARKERS ROLL UP SIGNS

# **Introducing Tri Sign Markers** the worlds first compact three sided roll up sign and stand solution

TriSign Roll Up Sign for effective all sided Display of your site or roadside safety message.

Tri Sign Stand includes additional stable support bars and anchoring hook for securing your sandbag if required.

TriSign Stand and TriSign Roll Up Sign are an effective compact sign and stand solution designed and developed for hazardous conditions requiring a Multi viewing platform for onsite, roadside or mine sites above and underground.