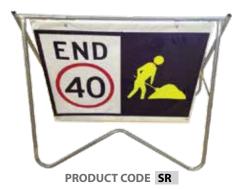

# **SWINGING ROLL UP SIGNS**

| 600mm x 600mm |                                            |
|---------------|--------------------------------------------|
| Code          | Description                                |
| SR6060*       | Swinging Reflective Roll Up Sign           |
| SRFL6060*     | Swinging<br>Fleuro Reflective Roll Up Sign |

Swing Stands are the most common road and traffic sign stand. Our Multi changing banner provides the versatile easy changing safety sign for compact transportation. Our complete range of swing stand rollups are finished with welded sleeves top and bottom, with a metal rod at the top and a metal weighted base.

### **Finished with**

**EYELETS** 

|      | -   |     |    |    |
|------|-----|-----|----|----|
| STIF | FFN | ING | RO | DS |

| 900mm x 600mm |                                            |  |
|---------------|--------------------------------------------|--|
| Code          | Description                                |  |
| SR9060*       | Swinging Reflective Roll Up Sign           |  |
| SRFL9060*     | Swinging<br>Fleuro Reflective Roll Up Sign |  |