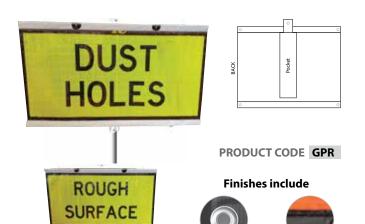

#### **GUIDE POST ROLL UP SIGN**

**EYELETS** 

Guide Post Roll Up Signs are a Quick and Easy Roadside Sign Solution. Fast set up NO Stand Required simply slip on a roadside post. Guide Post Mounted Roll Up Signs are finished with stiffening rods top and bottom, 4 corner eyelets and centre tab at top along with our unique rear heat welded pocket on back suitable to fit any Slim and/or standard Roadside Posts. Guide Post Mounted Roll Up Reflective Signs are Ideal for use:-Fire, Authorities, Surveyor, Rural Roadside works and Emergency Incidents where time and response is critical

#### **Finished with**

- Heavy Duty rear pocket
- Corner and top Eyelets
- Stiffening Rods
- Triflex Compatible