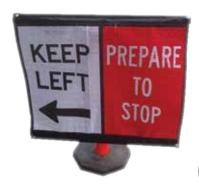

>Fleuro Reflective Roll Up Sign |  |

STIFFENING RODS

| 1200mm x 900mm |                                                           |  |
|----------------|-----------------------------------------------------------|--|
| Code           | Description                                               |  |
| GPR12090*      | Guide Post<br>Reflective Roll Up Sign                     |  |
| GPRFL12090*    | Guide Post<br>Fleuro Reflective Roll Up Sign              |  |
| GPRD12090*     | Guide Post DOUBLE SIDED<br>Reflective Roll Up Sign        |  |
| GPRDFL12090*   | Guide Post DOUBLE SIDED<br>Fleuro Reflective Roll Up Sign |  |
|                |                                                           |  |

<sup>\*</sup>Select your sign/s (See roll up sign section)

# **BOLLARD ROLL UP SIGN**



PRODUCT CODE BR

**Finishes include** 





EYELETS

STIFFENING RODS

Slip your Bollard Roll Up Reflective Sign over your T Top Bollard for a secure effective display of any construction, Road, Warning, Traffic Management or Safety Sign Bollard Roll Up Signs are finished with larger rear pocket design on the back with stiffening rods top and bottom, corner eyelets and additional tab to the top. Bollard signs are practical effective and portable for Work zone and construction sites.

#### **Finished with**

- Heavy Duty rear pocket design
- Corner Eyelets for securing
- Stiffening Rods

# Features & Benefits

- Flexible Roll Up Reflective Signs
- Approved Day/Night Use
- Compact & Portable
- Easy to use. Quick set up

1 Choose a size below



Choose from Single/Double sided and/or Fleuro