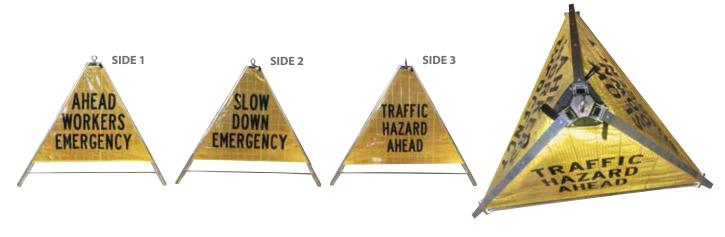

# **Introducing Tri Sign Markers** the worlds first compact three sided roll up sign and stand solution

TriSign Roll Up Sign for effective all sided Display of your site or roadside safety message.

Tri Sign Stand includes additional stable support bars and anchoring hook for securing your sandbag if required.

TriSign Stand and TriSign Roll Up Sign are an effective compact sign and stand solution designed and developed for hazardous conditions requiring a Multi viewing platform for onsite, roadside or mine sites above and underground.

# Sign Options below, or create your own

TSRB1

TSRB3

TSRB4

TSRB5

TSRB6

TSRB7

TSRB8