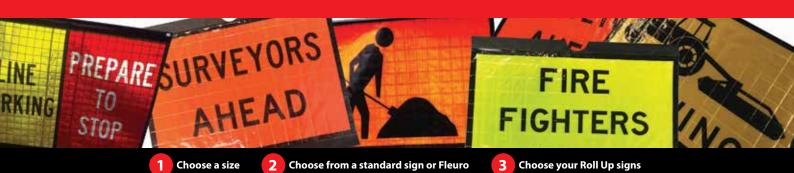

Fleuro<br>Reflective Roll Up MAGNETIC |

|   | 1200mm x 900mm |                                               |  |
|---|----------------|-----------------------------------------------|--|
|   | Code           | Description                                   |  |
|   | VR12090*       | Vehicle Reflective Roll Up BUNGY              |  |
|   | VRFL12090*     | Vehicle Fleuro<br>Reflective Roll Up BUNGY    |  |
|   | VRM12090*      | Vehicle Reflective Roll Up MAGNETIC           |  |
|   | VRMFL12090*    | Vehicle Fleuro<br>Reflective Roll Up MAGNETIC |  |
| _ |                |                                               |  |

\*Select your sign (See roll up sign section)

© Reflect Fahrics E & O.E Prices & Information correct at the time of publication





# ROLL UP SIGNS **FOR STANDS**



# **TRIFLEX ROLL UP SIGNS**



| 600mm x 600mm |                                           |  |
|---------------|-------------------------------------------|--|
| Code          | Description                               |  |
| TFR6060*      | Triflex Reflective Roll Up Sign           |  |
| TFRFL6060*    | Triflex<br>Fleuro Reflective Roll Up Sign |  |

Triflex stands are compact when incorporating our multi banner or reflective rollup signs. Ideal for temporary roadworks or providing pedestrian awareness.

#### **Finished with**





**EYELETS STIFFENING RODS** 

### **Features & Benefits**

- Flexible Roll Up Reflective Signs
- Approved Day/Night Use
- · Compact & Portable
- Easy to use. Quick set up

| 900mm x 600mm |                                           |  |
|---------------|--