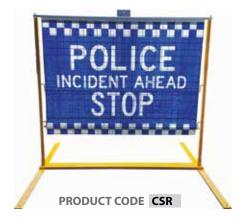

# **COLLAPSIBLE ROLL UP SIGNS**

Roll Up Signs to suit the Collapsible Stand, have Stiffening Rods top and bottom, 4 corner eyelets and top tab for extra securing options. Breaking down into 5 pieces this is the ideal compact & convenient stand. This dual-purpose stand can employ a single sign, Multisign and Multi sign interchangeable.