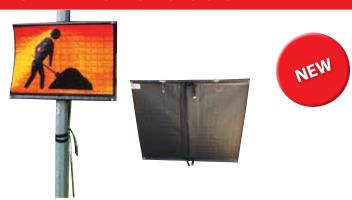

# **POLE MOUNTED ROLL UP SIGN**

Ideal for use in restricted CBD areas. Finished with stiffening rods, eyelets, heavy duty webbing with adjustable straps and clip to fit on various pole sizes

#### Finished with

- Stiffening Rods
- Straps and Metal Clips
- Corner Eyelets for securing

## **Features & Benefits**

- Flexible Roll Up Reflective Signs
- Approved Day/Night Use
- Compact & Portable
- Easy to use. Quick set up

EYELETS STRAPS STIFFENING RODS

Description

Pole Mounted Reflective Roll Up Sign