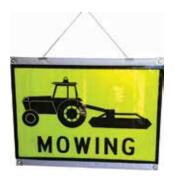

Roll Up Sign        |
| BRDFL9060*    | Bollard DOUBLE SIDED<br>Fleuro Reflective Roll Up Sign |

\*Select your sign/s (See roll up sign section)

| 1200mm x 900mm |                                                        |
|----------------|--------------------------------------------------------|
| Code           | Description                                            |
| BR12090*       | Bollard Reflective Roll Up Sign                        |
| BRFL12090*     | Bollard<br>Fleuro Reflective Roll Up Sign              |
| BRD12090*      | Bollard DOUBLE SIDED<br>Reflective Roll Up Sign        |
| BRDFL12090*    | Bollard DOUBLE SIDED<br>Fleuro Reflective Roll Up Sign |

© Reflect Fabrics

E & O.E Prices & Information correct at the time of publication



# **RODS & CORDS ROLL UP SIGN**





PRODUCT CODE RC

Rods and cords Roll Up Signs are Ideal for hanging in any hard to mount place, machinery or equipment. Rod and Cord Roll Up Signs are best suited for travelling machinery and maintenance works. Finished with stiffening rods top and bottom, 4 corner eyelets and hanging cord at top.

#### **Finished with**

- Stiffening Rods
- Cords for hanging
- Corner Eyelets for securing

#### **Features & Benefits**

- Flexible Roll Up Reflective Signs
- Approved Day/Night Use
- Compact & Portable
- Easy to use. Quick set up

#### Finishes include







EYELETS

CORDS

STIFFENING RODS





Choose from Single/Double sided and/or Fleuro



# Choose your Roll Up signs

1200mm x 900mm

| 600mm x 600mm |                                                                |
|---------------|--