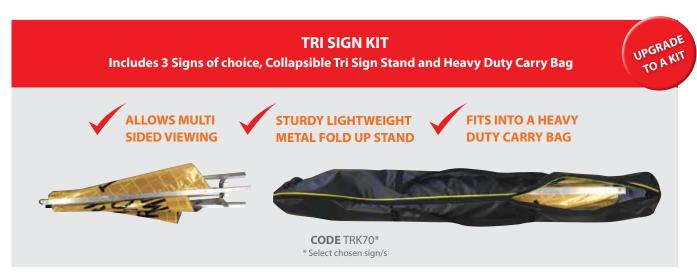

# Choose Stand only/Sign only or Complete Kit

# Choose your Roll Up Sign/s if applicable

| Printed | Custom | Colour | Sign or<br>Custom Message | Description                                            |
|---------|--------|--------|---------------------------|--------------------------------------------------------|
| TRU70P  | TRU70C | *      | *                         | Reflective Tri Sign only (3 sign faces) 700x920mm      |
| TRK70P  | TRK70C | *      | *                         | Reflective Tri Sign and Stand Kit (includes carry bag) |
| TRS70   |        |        |                           | Tri Stand Only                                         |