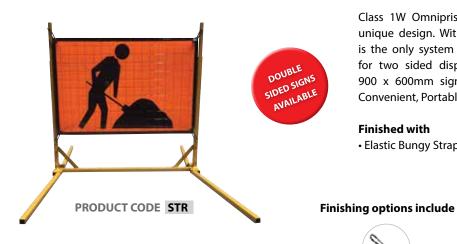

# **STABLEFLEX ROLL UP SIGNS**

Class 1W Omniprismatic Roll Up Sign to suit the stable stands unique design. With Bungee affixing cord clips. The stable stand is the only system that allows you to have front and back signs, for two sided display. As the stand is telescopic it allows for 900 x 600mm sign or expands to suit a 1200 x 900mm sign. Convenient, Portable and Compact.

#### **Features & Benefits**

- Flexible Roll Up Reflective Signs
- Approved Day/Night Use
- · Compact & Portable
- Easy to use. Quick set up
- Allows double sided sign displays