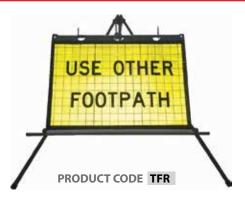

# **TRIFLEX ROLL UP SIGNS**

| 600mm x 600mm |                                           |  |
|---------------|-------------------------------------------|--|
| Code          | Description                               |  |
| TFR6060*      | Triflex Reflective Roll Up Sign           |  |
| TFRFL6060*    | Triflex<br>Fleuro Reflective Roll Up Sign |  |

Triflex stands are compact when incorporating our multi banner or reflective rollup signs. Ideal for temporary roadworks or providing pedestrian awareness.

#### **Finished with**

**EYELETS STIFFENING RODS** 

### **Features & Benefits**

- Flexible Roll Up Reflective Signs
- Approved Day/Night Use
- · Compact & Portable
- Easy to use. Quick set up

| 900mm x 600mm |                                           |  |
|---------------|-------------------------------------------|--|
| Code          | Description                               |  |
| TFR9060*      | Triflex Reflective Roll Up Sign           |  |
| TFRFL9060*    | Triflex<br>Fleuro Reflective Roll Up Sign |  |