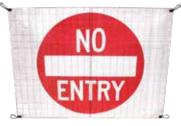

# REFLECTIVE ROAD & TRAFFIC **ROLL UP SIGN STYLES**

# **MULTISIGN CANVAS BACK ROLL UP SIGN**

PRODUCT CODE MSCB

Multisign with canvas and velcro backing to allow any quick interchanging roll up sign panels, of your choice of finishing

#### **Features & Benefits**

- Flexible Roll Up Reflective Signs
- · Approved Day/Night Use
- · Compact & Portable
- Easy to use. Quick set up
- · Cost Effective, Versatile, Innovative