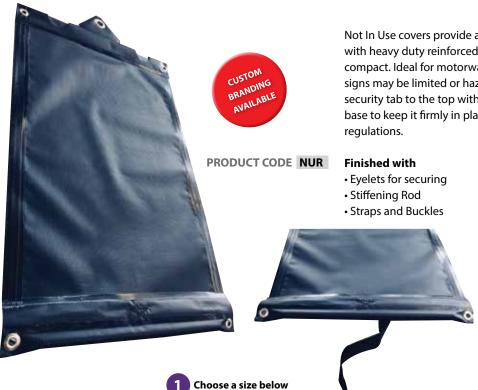

## **NOT IN USE SIGN COVERS**

Not In Use covers provide a quick blocking of existing signage with heavy duty reinforced vinyl front and back. It's light, soft and compact. Ideal for motorways & freeways where temporary road signs may be limited or hazardous. Simple and safe installation with security tab to the top with size 9 eyelet. Straps and Buckles at the base to keep it firmly in place. Complies to current road and traffic regulations.

#### Finishes include

Description

Not In Use - Roll Up Sign

**EYELETS STIFFENING RODS** 

| NUR4560 Not In Use - Roll Up Sign |                | NUR6590 |
|-----------------------------------|----------------|---------|
| 120                               | 1200mm x 900mm |         |
| Single Sided Code                 | Description    | Code    |