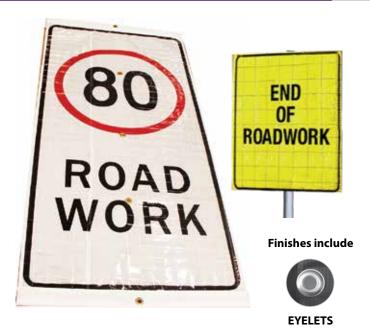

# PROTECTIVE ROLL UP SIGN COVERS

**SLIP ON REFLECTIVE SIGNS** 

Slip over existing metal signs quickly and easily with heavy duty reinforced vinyl front and back. Slip on sign covers provide cost effective time efficient reusable changing road, traffic/speed condition signage ideal for motorways and freeways where temporary road signs may be limited or hazardous. Complies to current road and traffic regulations.

### **Finished with**

· Eyelets for securing

PRODUCT CODE SC