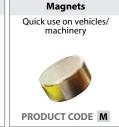

\*Select your sign/s (See roll up sign section)

SLIP ON COVERS can be produced in custom sizes, styles and branding
Also available as multi Signs
Add Eyelets, Stiffening Rods, Straps and Buckles to suit your needs