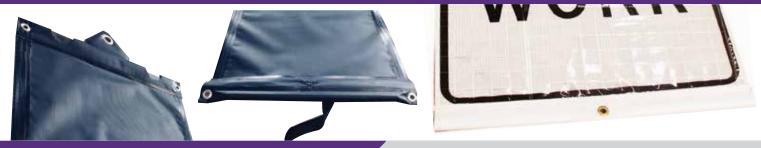

## **NOT IN USE SIGN COVERS**

Not In Use covers provide a quick blocking of existing signage with heavy duty reinforced vinyl front and back. It's light, soft and compact. Ideal for motorways & freeways where temporary road signs may be limited or hazardous. Simple and safe installation with security tab to the top with size 9 eyelet. Straps and Buckles at the base to keep it firmly in place. Complies to current road and traffic regulations.

### **Finished with**

· Eyelets for securing

PRODUCT CODE SC