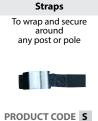

\*Select your sign/s (See roll up sign section)

SLIP ON COVERS can be produced in custom sizes, styles and branding
Also available as multi Signs
Add Eyelets, Stiffening Rods, Straps and Buckles to suit your needs