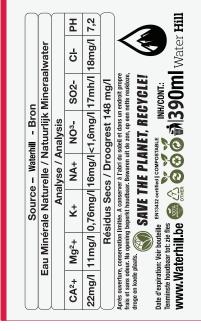

## **DESIGN SPECIFICATIONS FOR 390ML**

This file is for instructions only, please do not use this for your actual design

3 mm Bleed:

The grey part is the visible part of the artwork (190 x 85 mm) The red line is the artwork including the overlap (200 x 85 mm)

Label width: 200 mm

## Label height: 85 mm

## **IMPORTANT INFO:**

- \* Use only CMYK or Pantone colours, RGB colours will be converted!
- \* Create outlines of all text
- \* Fill background images all the way to bleed outerline
- \* Fill background colour all the way to bleed outerline
- \* Do NOT move the ingredients
- \* You can add background image or colour behind the ingredients as long as the ingredients are still clearly visible
- \* Save as .pdf (with trim marks and document bleed settings) or .ai
- \* Resolution 300dpi