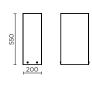

### Customisation

Engraving of a logo or any other graphic element on request.

| 300 |
|-----|
|-----|

|        | Frame H x L x W    | Capacity  | Hole for fixing on leg | Weight |
|--------|--------------------|-----------|------------------------|--------|
| CO5000 | 550 x 200 x 300 mm | 16 litres | Ø 9 mm                 | 12 kg  |