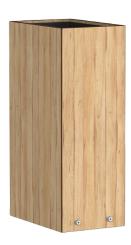

# **CUBEO** Small planter FC05000

## Materials

Frame made of 12 mm compact laminate. Geotextile included.

### Standard finish

Compact laminate: 0935NT Voyager Finish corresponding to the reference FCO5000. Other colours on request.

**Fixing**Installation on finished floor. Must be fixed to the ground on a concrete slab. Concrete screws supplied. Other fixing methods on request.